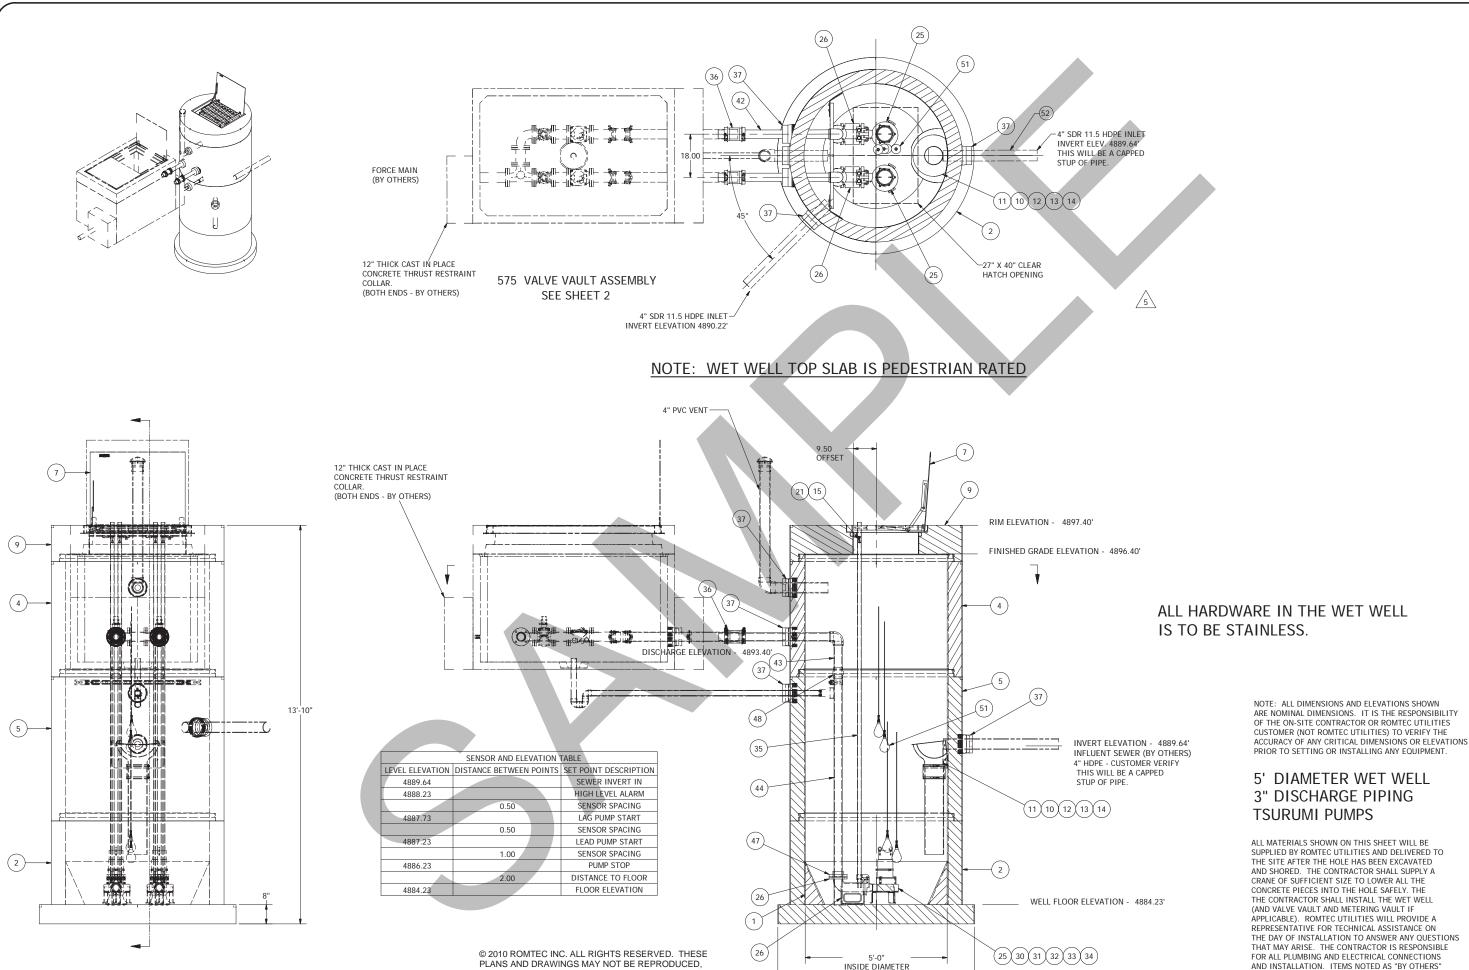

## 5' DIAMETER WET WELL 3" DISCHARGE PIPING TSURUMI PUMPS

ALL MATERIALS SHOWN ON THIS SHEET WILL BE SUPPLIED BY ROMTEC UTILITIES AND DELIVERED TO THE SITE AFTER THE HOLE HAS BEEN EXCAVATED AND SHORED. THE CONTRACTOR SHALL SUPPLY A CRANE OF SUFFICIENT SIZE TO LOWER ALL THE CONCRETE PIECES INTO THE HOLE SAFELY. THE THE CONTRACTOR SHALL INSTALL THE WET WELL (AND VALVE VAULT AND METERING VAULT IF APPLICABLE). ROMTEC UTILITIES WILL PROVIDE A REPRESENTATIVE FOR TECHNICAL ASSISTANCE ON THE DAY OF INSTALLATION TO ANSWER ANY QUESTIONS THAT MAY ARISE. THE CONTRACTOR IS RESPONSIBLE FOR ALL PLUMBING AND ELECTRICAL CONNECTIONS AND INSTALLATION. ITEMS NOTED AS "BY OTHERS" WILL BE PROVIDED AND INSTALLED BY THE CONTRACTOR. ROMTEC UTILITIES WILL NOT INSTALL ANY OF THE COMPONENTS SHOWN ON THIS PAGE.

## NOTE: VAULT TOP SLAB IS PEDESTRIAN RATED

© 2011 ROMTEC INC. ALL RIGHTS RESERVED. THESE PLANS AND DRAWINGS MAY NOT BE REPRODUCED, ADAPTED, OR FURTHER DISTRIBUTED, AND NO COMPONENTS MAY BE CONSTRUCTED FROM THESE PLANS, WITHOUT WRITTEN PERMISSION OF ROMTEC, INC. COMPONENT