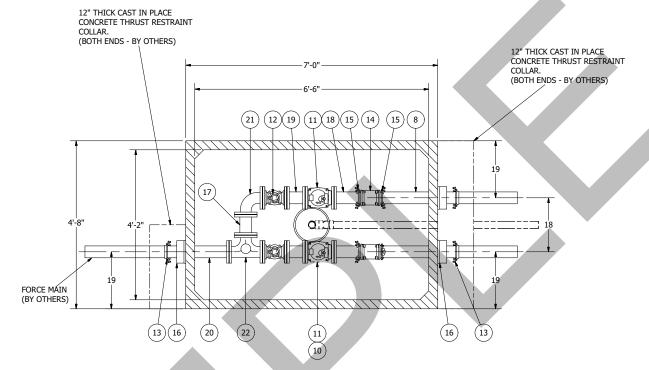

ROAD
DRAWING

10 NORTH BANK ROAD BURG, OREGON 97470 (541) 496-9678

TATION E

BECKWOURTH FIRESTATION 3" - 575 VALVE VAULT

2 OF 2

JOB NUMBE

JOB NUMBER RMTC 0000