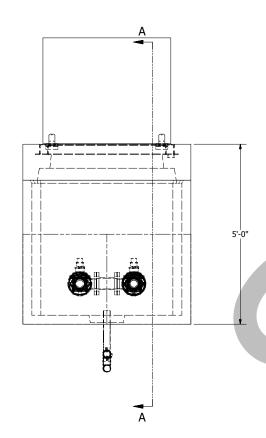

ADAPTED OR FURTHER DISTRIBUTED AND NO

COMPONENTS MAY BE CONSTRUCTED FROM THESE

PLANS, WITHOUT WRITTEN PERMISSION OF ROMTEC, INC.

BASE DIAMETER

COMPONENT DRAWING

MTF

BECKWOURTH FIRESTATION

5' DIA WET WELL

3"

## 5' DIAMETER WET WELL 3" DISCHARGE PIPING TSURUMI PUMPS

ALL MATERIALS SHOWN ON THIS SHEET WILL BE SUPPLIED BY ROMTEC UTILITIES AND DELIVERED TO THE SITE AFTER THE HOLE HAS BEEN EXCAVATED AND SHORED. THE CONTRACTOR SHALL SUPPLY A CRANE OF SUFFICIENT SIZE TO LOWER ALL THE CONCRETE PIECES INTO THE HOLE SAFELY. THE THE CONTRACTOR SHALL INSTALL THE WET WELL (AND VALVE VAULT AND METERING VAULT IF APPLICABLE). ROMTEC UTILITIES WILL PROVIDE A REPRESENTATIVE FOR TECHNICAL ASSISTANCE ON THE DAY OF INSTALLATION TO ANSWER ANY QUESTIONS THAT MAY ARISE. THE CONTRACTOR IS RESPONSIBLE FOR ALL PLUMBING AND ELECTRICAL CONNECTIONS AND INSTALLATION. ITEMS NOTED AS "BY OTHERS" WILL BE PROVIDED AND INSTALLED BY THE CONTRACTOR. ROMTEC UTILITIES WILL NOT INSTALL ANY OF THE COMPONENTS SHOWN ON THIS PAGE.

## NOTE: VAULT TOP SLAB IS PEDESTRIAN RATED

© 2011 ROMTEC INC. ALL RIGHTS RESERVED. THESE PLANS AND DRAWINGS MAY NOT BE REPRODUCED, ADAPTED, OR FURTHER DISTRIBUTED, AND NO COMPONENTS MAY BE CONSTRUCTED FROM THESE PLANS, WITHOUT WRITTEN PERMISSION OF ROMTEC, INC. COMPONENT