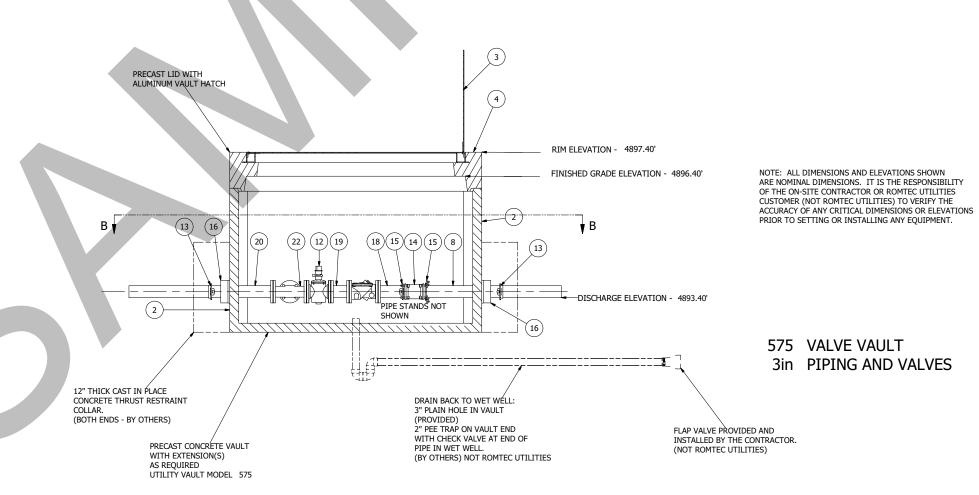

ROAD
DRAWING

10 NORTH BANK ROAD BURG, OREGON 97470 (541) 496-9678

TATION E

BECKWOURTH FIRESTATION 3" - 575 VALVE VAULT

2 OF 2

JOB NUMBE

JOB NUMBER RMTC 0000