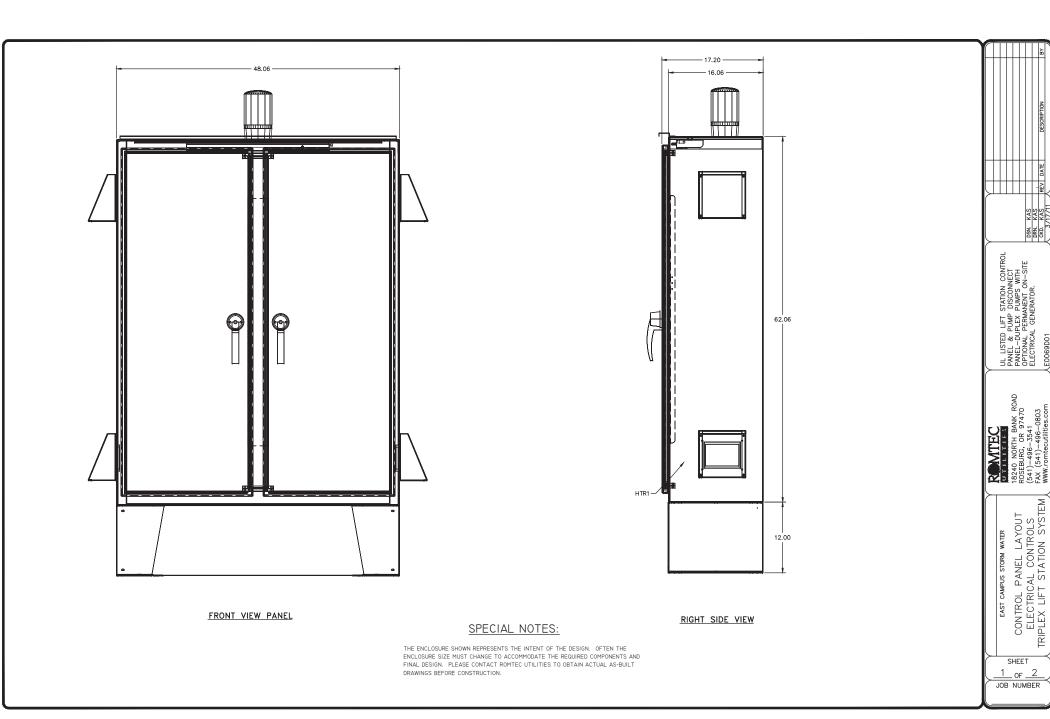

## SPECIAL NOTES:

THE ENCLOSURE SHOWN REPRESENTS THE INTENT OF THE DESIGN. OFTEN THE ENCLOSURE SIZE MUST CHANGE TO ACCOMMODATE THE REQUIRED COMPONENTS AND FINAL DESIGN. PLEASE CONTACT ROMTEC UTILITIES TO OBTAIN ACTUAL AS-BUILT DRAWINGS BEFORE CONSTRUCTION.

UTILITIES 18240 NORTH BANK ROAD ROSEBURG, OR 97470 (541)–496–9678 FXX (541)–496–0804 WWW.romteculiities.com

CONTROL PANEL LAYOUT
ELECTRICAL CONTROLS
TRIPLEX LIFT STATION SYSTEM

SHEET

2 OF 2

JOB NUMBER