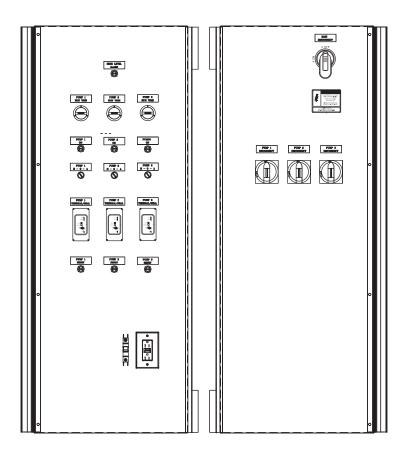

FRONT VIEW PANEL
(DOOR/SWING OUT PANEL REMOVED)

## SPECIAL NOTES:

THE ENCLOSURE SHOWN REPRESENTS THE INTENT OF THE DESIGN. OFTEN THE ENCLOSURE SIZE MUST CHANGE TO ACCOMMODATE THE REQUIRED COMPONENTS AND FINAL DESIGN. PLEASE CONTACT ROMTEC UTILITIES TO OBTAIN ACTUAL AS-BUILT DRAWINGS BEFORE CONSTRUCTION.

NK ROAD INDUSTRIAL CONTROL PARES AND ULGGAR FOR INDUSTRIAL CONTROL PARES AND ULGGAR FOR INDUSTRIAL CONTROL PARES RELATION TO HAZARDOUS TO THE CHARLES FELATION TO HAZARDOUS TO THE CHASSIFIED) LOCATIONS.

UTILITIES 18240 NORTH BANK ROAD ROSEBURG, OR 97470 (541)–496–9678 FXX (541)–496–0804 WWW.romteculiities.com

CONTROL PANEL LAYOUT
ELECTRICAL CONTROLS
TRIPLEX LIFT STATION SYSTEM

SHEET

2 OF 2

JOB NUMBER