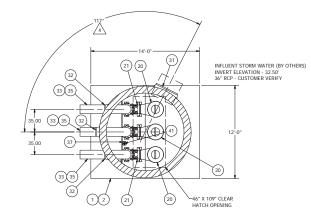

NOTE: ALL DIMENSIONS AND ELEVATIONS SHOWN ARE NOMINAL DIMENSIONS. IT IS THE RESPONSIBILITY OF THE ON SITE CONTRACTOR OR ROMER CHILITIES CUSTOMER (NOT ROMITE CUTILITIES) TO VERIFY THE ACCURACY OF ANY CRITICAL DIMENSIONS OR ELEVATIONS PRIOR TO SETTING OR INSTALLING ANY EQUIPMENT.

ALL MATERIALS SHOWN ON THIS SHEET WILL BE SUPPLIED BY ROWITE CUTIL TIES AND DELIVERED TO THE SITE AFTER THE HOLE HAS BEEN EXCAVATED AND SHORED. THE CONTRACTOR SHALL SUPPLY A CRANE OF SUFFICIENT SIZE TO LOWER ALL THE CONCRETE PIECES INTO THE HOLE SAFELY. THE THE CONTRACTOR SHALL INSTALL THE WET WELL (AND VALVE VALUL TAND METERING VAILT FOR APPLICABLE). ROWITEC UTILITIES WILL PROVIDE A REPRESENTATIVE OF TECHNICA ASSISTANCE ON THE DAY OF INSTALLATION TO ANSWER ANY OUNTITIONS OF ALL PLUMBING AND ELECTRICAL CONNECTIONS AND INSTALLATION. THEMS NOTED AS 'SBY OTHERS' WILL BE PROVIDED AND INSTALLATION. THAN SOME OF THE COMPONENTS SHOWN ON THE DAY OF THE COMPONENTS SHOWN ON THIS PAGE.