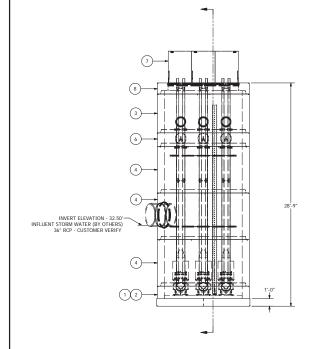

NOTE: ALL DIMENSIONS AND ELEVATIONS SHOWN ARE NOMINAL DIMENSIONS. IT IS THE RESPONSIBILITY OF THE ON SITE CONTRACTOR OR ROMER CHILITIES CUSTOMER (NOT ROMITE CUTILITIES) TO VERIFY THE ACCURACY OF ANY CRITICAL DIMENSIONS OR ELEVATIONS PRIOR TO SETTING OR INSTALLING ANY EQUIPMENT.

ALL MATERIALS SHOWN ON THIS SHEET WILL BE SUPPLIED BY ROWITE CUTIL TIES AND DELIVERED TO THE SITE AFTER THE HOLE HAS BEEN EXCAVATED AND SHORED. THE CONTRACTOR SHALL SUPPLY A CRANE OF SUFFICIENT SIZE TO LOWER ALL THE CONCRETE PIECES INTO THE HOLE SAFELY. THE THE CONTRACTOR SHALL INSTALL THE WET WELL (AND VALVE VALUL TAND METERING VAILT FOR APPLICABLE). ROWITEC UTILITIES WILL PROVIDE A REPRESENTATIVE OF TECHNICA ASSISTANCE ON THE DAY OF INSTALLATION TO ANSWER ANY OUNTITIONS OF ALL PLUMBING AND ELECTRICAL CONNECTIONS AND INSTALLATION. THEMS NOTED AS 'SBY OTHERS' WILL BE PROVIDED AND INSTALLATION. THAN SOME OF THE COMPONENTS SHOWN ON THE DAY OF THE COMPONENTS SHOWN ON THIS PAGE.