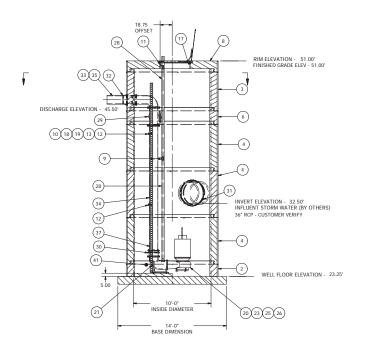

## NOTE: WET WELL TOP SLAB IS PEDESTRIAN RATED

© 2011 ROMTEC INC. ALL RIGHTS RESERVED. THESE PLANS AND DRAWINGS MAY NOT BE REPRODUCED, ADAPTED, OR FURTHER DISTRIBUTED, AND NO COMPONENTS MAY BE CONSTRUCTED FROM THESE PLANS, WITHOUT WRITTEN PERMISSION OF ROMIEC, INC.

NOTE: ALL DIMENSIONS AND ELEVATIONS SHOWN ARE NOMINAL DIMENSIONS. IT IS THE RESPONSIBILITY OF THE ON SITE CONTRACTOR OR ROMER CHILITIES CUSTOMER (NOT ROMITE CUTILITIES) TO VERIFY THE ACCURACY OF ANY CRITICAL DIMENSIONS OR ELEVATIONS PRIOR TO SETTING OR INSTALLING ANY EQUIPMENT.

ALL MATERIALS SHOWN ON THIS SHEET WILL BE SUPPLIED BY ROWITE CUTIL TIES AND DELIVERED TO THE SITE AFTER THE HOLE HAS BEEN EXCAVATED AND SHORED. THE CONTRACTOR SHALL SUPPLY A CRANE OF SUFFICIENT SIZE TO LOWER ALL THE CONCRETE PIECES INTO THE HOLE SAFELY. THE THE CONTRACTOR SHALL INSTALL THE WET WELL (AND VALVE VALUL TAND METERING VAILT FOR APPLICABLE). ROWITEC UTILITIES WILL PROVIDE A REPRESENTATIVE OF TECHNICA ASSISTANCE ON THE DAY OF INSTALLATION TO ANSWER ANY OUNTITIONS OF ALL PLUMBING AND ELECTRICAL CONNECTIONS AND INSTALLATION. THEMS NOTED AS 'SBY OTHERS' WILL BE PROVIDED AND INSTALLATION. THAN SOME OF THE COMPONENTS SHOWN ON THE DAY OF THE COMPONENTS SHOWN ON THIS PAGE.