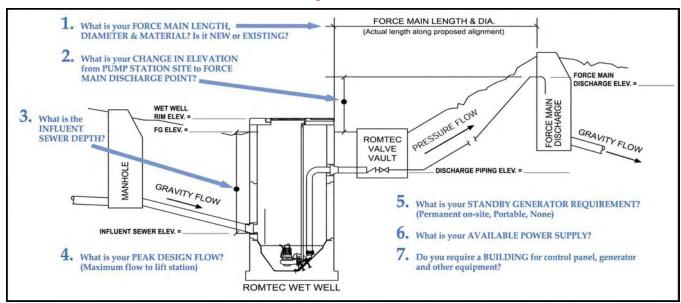

1. Force main length:

Force main diameter (inside):

Force main material (i.e., PVC C-900 class 150, ductile iron class 52, HDPE DR17 class 100, etc.):

Force Main is:

2. Elevation change from lift station site to force main discharge point:

Finish grade elevation at wet well:

Discharge piping elevation at valve vault:

Force main discharge elevation:

- 3. Influent sewer elevation:
- 4. Peak design flow (maximum flow from lift station):
- **5.** Standby generator requirement:

Standby generator fuel:

Available power supply:

Additional loads on site (besides the lift station) to be powered by generator:

7. Electrical controls weather protection:

Weather protection structure is for: