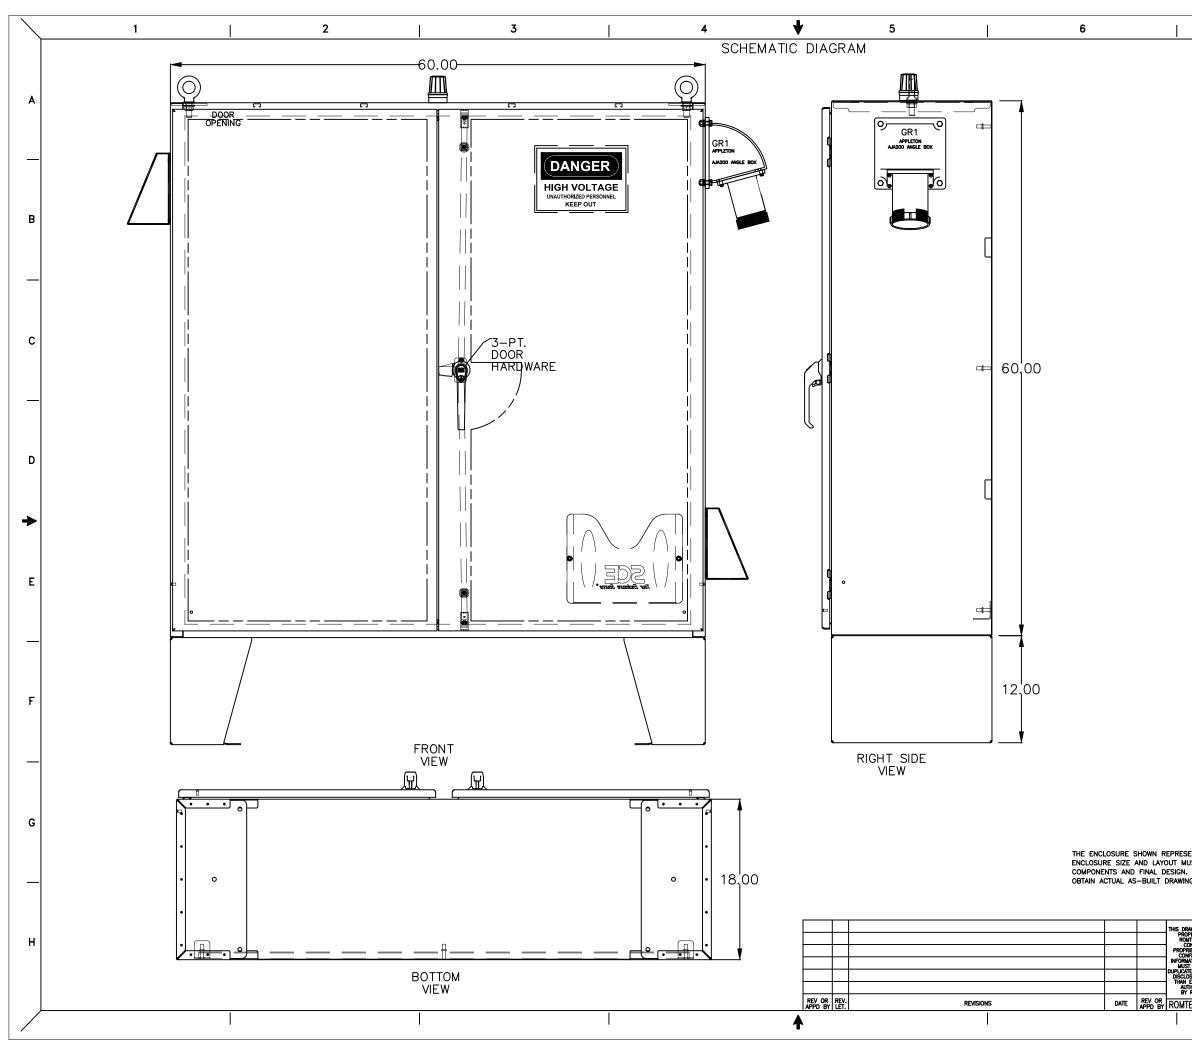

|                                                                                                                                                                                                                            | 7                                                           | l                      | 8                          | /        |                       |
|----------------------------------------------------------------------------------------------------------------------------------------------------------------------------------------------------------------------------|-------------------------------------------------------------|------------------------|----------------------------|----------|-----------------------|
|                                                                                                                                                                                                                            |                                                             |                        | DRAWING NUMBER             |          |                       |
|                                                                                                                                                                                                                            |                                                             |                        |                            |          |                       |
|                                                                                                                                                                                                                            |                                                             |                        |                            |          |                       |
|                                                                                                                                                                                                                            |                                                             |                        |                            |          |                       |
|                                                                                                                                                                                                                            |                                                             |                        |                            |          |                       |
|                                                                                                                                                                                                                            |                                                             |                        |                            |          |                       |
|                                                                                                                                                                                                                            |                                                             |                        |                            |          |                       |
|                                                                                                                                                                                                                            |                                                             |                        |                            |          |                       |
|                                                                                                                                                                                                                            |                                                             |                        |                            |          |                       |
|                                                                                                                                                                                                                            |                                                             |                        |                            |          |                       |
|                                                                                                                                                                                                                            |                                                             |                        |                            |          |                       |
|                                                                                                                                                                                                                            |                                                             |                        |                            |          |                       |
|                                                                                                                                                                                                                            |                                                             |                        |                            |          |                       |
|                                                                                                                                                                                                                            |                                                             |                        |                            |          |                       |
|                                                                                                                                                                                                                            |                                                             |                        |                            |          |                       |
|                                                                                                                                                                                                                            |                                                             |                        |                            |          | •                     |
|                                                                                                                                                                                                                            |                                                             |                        |                            |          |                       |
|                                                                                                                                                                                                                            |                                                             |                        |                            |          |                       |
|                                                                                                                                                                                                                            |                                                             |                        |                            |          |                       |
|                                                                                                                                                                                                                            |                                                             |                        |                            | _        |                       |
|                                                                                                                                                                                                                            |                                                             |                        |                            |          |                       |
|                                                                                                                                                                                                                            |                                                             |                        |                            |          |                       |
|                                                                                                                                                                                                                            |                                                             |                        | DOFFSSI                    |          |                       |
|                                                                                                                                                                                                                            |                                                             | 15                     | ED PROILOGIC               | NAL CIL  |                       |
|                                                                                                                                                                                                                            |                                                             | EG/S                   | E 10431                    |          |                       |
|                                                                                                                                                                                                                            |                                                             |                        | E. 19431                   | ridet    |                       |
| UST CHAN                                                                                                                                                                                                                   | INTENT OF THE DESIGN. OFTEN<br>GE TO ACCOMMODATE THE REQUIR |                        | Ireg !                     | *        |                       |
| <ol> <li>PLEASE</li> </ol>                                                                                                                                                                                                 | CONTACT ROMTEC UTILITIES TO<br>RE INSTALLATION.             |                        | OF CALIF                   | ORNIE -  |                       |
|                                                                                                                                                                                                                            | CUSTOMER:                                                   | DATE 8/23/17           | DEV PROJECT NAME:          | 2019     |                       |
| DRAWING IS THE<br>KOPERTY OF<br>OMTEC AND<br>CONTAINS<br>PRIETARY AND<br>ONFIDENTIAL<br>WATION WHICH<br>JST NOT BE<br>MATION WHICH<br>JST NOT BE<br>ASTED, USED OR<br>LOSED OTHER<br>N EXPRESSLY<br>UTHORIZED<br>YY ROMTEC | PHONE: 541-496-9678                                         | DRAWN                  |                            | SHE ROAD |                       |
| Rmation which<br>JST NOT BE<br>ATED, USED OR<br>LOSED OTHER<br>N EXPRESSLY<br>JUTHORIZED                                                                                                                                   | ROMTEC                                                      | KAS<br>CHK'D<br>APPR'D | ADDER NO:<br>HP 40<br>SIZE | 2        |                       |
| iv romtec<br>ITEC UTILI                                                                                                                                                                                                    | TIES, INC. ROSEBURG, OREGON                                 | SHEET 2 of 3           | D DRAWING NUMBER           |          |                       |
|                                                                                                                                                                                                                            |                                                             |                        |                            |          | $\mathbf{\mathbf{x}}$ |