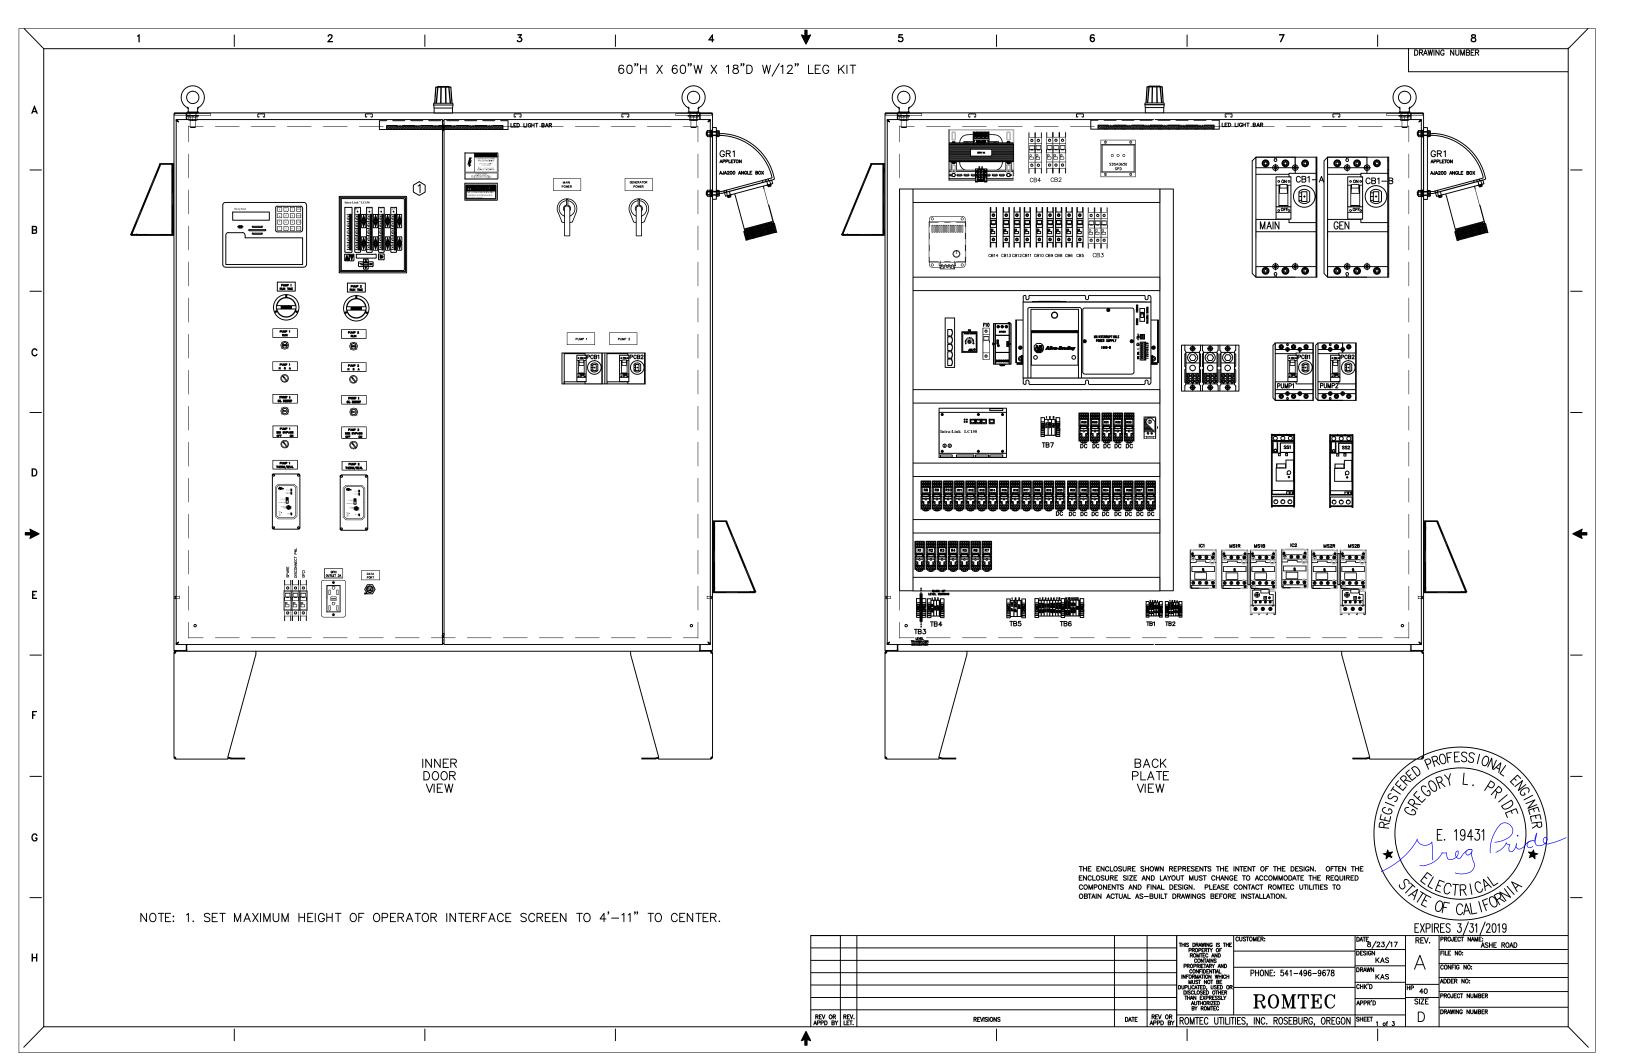

|                                                                                                                                                                                                                            | 7                                                           | l                      | 8                          | /        |                       |
|----------------------------------------------------------------------------------------------------------------------------------------------------------------------------------------------------------------------------|-------------------------------------------------------------|------------------------|----------------------------|----------|-----------------------|
|                                                                                                                                                                                                                            |                                                             |                        | DRAWING NUMBER             |          |                       |
|                                                                                                                                                                                                                            |                                                             |                        |                            |          |                       |
|                                                                                                                                                                                                                            |                                                             |                        |                            |          |                       |
|                                                                                                                                                                                                                            |                                                             |                        |                            |          |                       |
|                                                                                                                                                                                                                            |                                                             |                        |                            |          |                       |
|                                                                                                                                                                                                                            |                                                             |                        |                            |          |                       |
|                                                                                                                                                                                                                            |                                                             |                        |                            |          |                       |
|                                                                                                                                                                                                                            |                                                             |                        |                            |          |                       |
|                                                                                                                                                                                                                            |                                                             |                        |                            |          |                       |
|                                                                                                                                                                                                                            |                                                             |                        |                            |          |                       |
|                                                                                                                                                                                                                            |                                                             |                        |                            |          |                       |
|                                                                                                                                                                                                                            |                                                             |                        |                            |          |                       |
|                                                                                                                                                                                                                            |                                                             |                        |                            |          |                       |
|                                                                                                                                                                                                                            |                                                             |                        |                            |          |                       |
|                                                                                                                                                                                                                            |                                                             |                        |                            |          |                       |
|                                                                                                                                                                                                                            |                                                             |                        |                            |          | •                     |
|                                                                                                                                                                                                                            |                                                             |                        |                            |          |                       |
|                                                                                                                                                                                                                            |                                                             |                        |                            |          |                       |
|                                                                                                                                                                                                                            |                                                             |                        |                            |          |                       |
|                                                                                                                                                                                                                            |                                                             |                        |                            | _        |                       |
|                                                                                                                                                                                                                            |                                                             |                        |                            |          |                       |
|                                                                                                                                                                                                                            |                                                             |                        |                            |          |                       |
|                                                                                                                                                                                                                            |                                                             |                        | DOFFSSI                    |          |                       |
|                                                                                                                                                                                                                            |                                                             | 15                     | ED PROILOGIC               | NAL CIL  |                       |
|                                                                                                                                                                                                                            |                                                             | EG/S                   | E 10431                    |          |                       |
|                                                                                                                                                                                                                            |                                                             |                        | E. 19431                   | ridet    |                       |
| UST CHAN                                                                                                                                                                                                                   | INTENT OF THE DESIGN. OFTEN<br>GE TO ACCOMMODATE THE REQUIR |                        | Ireg !                     | *        |                       |
| <ol> <li>PLEASE</li> </ol>                                                                                                                                                                                                 | CONTACT ROMTEC UTILITIES TO<br>RE INSTALLATION.             |                        | OF CALIF                   | ORNIE -  |                       |
|                                                                                                                                                                                                                            | CUSTOMER:                                                   | DATE 8/23/17           | DEV PROJECT NAME:          | 2019     |                       |
| DRAWING IS THE<br>KOPERTY OF<br>OMTEC AND<br>CONTAINS<br>PRIETARY AND<br>ONFIDENTIAL<br>WATION WHICH<br>JST NOT BE<br>MATION WHICH<br>JST NOT BE<br>ASTED, USED OR<br>LOSED OTHER<br>N EXPRESSLY<br>UTHORIZED<br>YY ROMTEC | PHONE: 541-496-9678                                         | DRAWN                  |                            | SHE ROAD |                       |
| Rmation which<br>JST NOT BE<br>ATED, USED OR<br>LOSED OTHER<br>N EXPRESSLY<br>JUTHORIZED                                                                                                                                   | ROMTEC                                                      | KAS<br>CHK'D<br>APPR'D | ADDER NO:<br>HP 40<br>SIZE | 2        |                       |
| iv romtec<br>ITEC UTILI                                                                                                                                                                                                    | TIES, INC. ROSEBURG, OREGON                                 | SHEET 2 of 3           | D DRAWING NUMBER           |          |                       |
|                                                                                                                                                                                                                            |                                                             |                        |                            |          | $\mathbf{\mathbf{x}}$ |