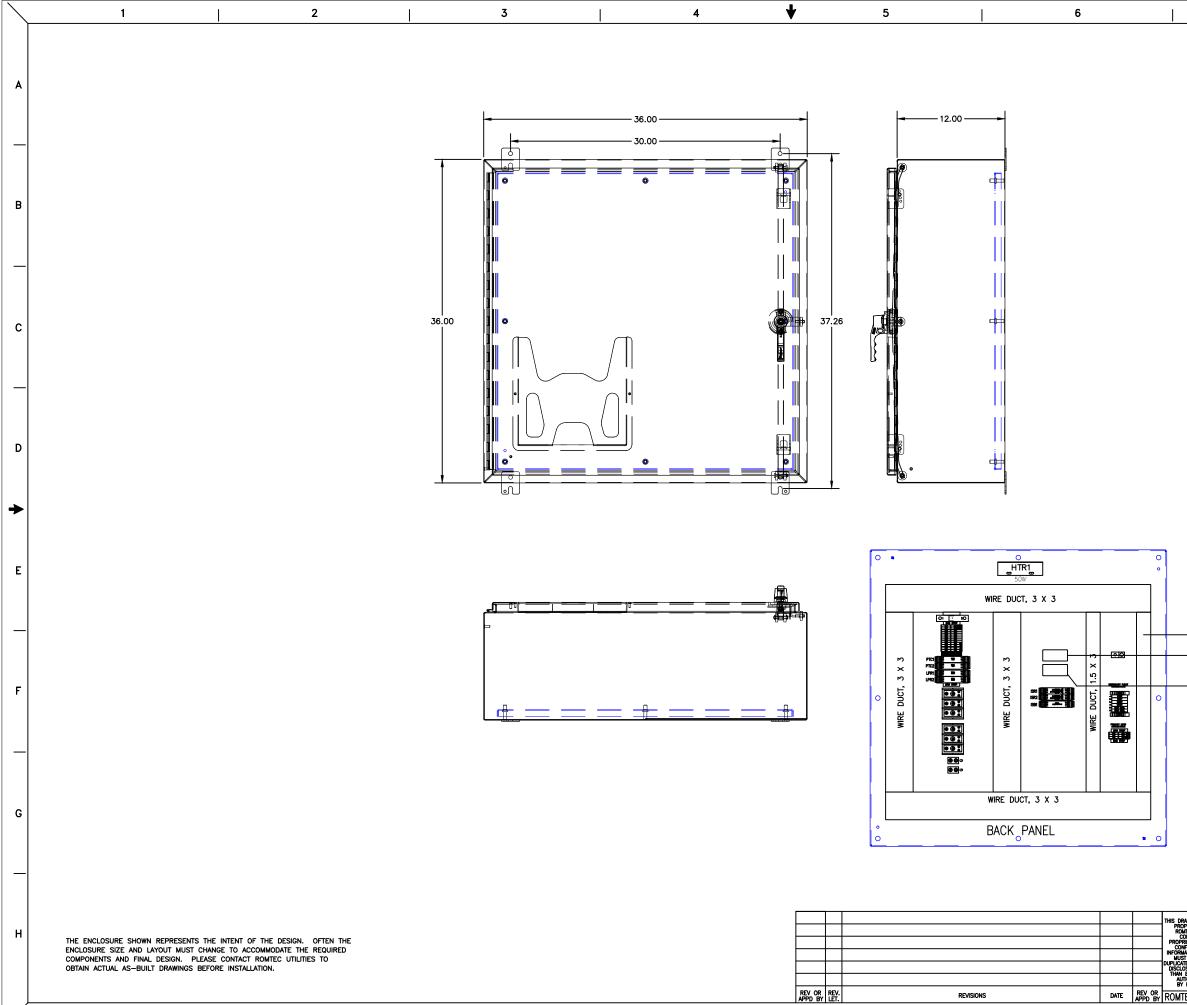

|                                                                                                                                                                                                        |                            |                           |          |                                         | < |
|--------------------------------------------------------------------------------------------------------------------------------------------------------------------------------------------------------|----------------------------|---------------------------|----------|-----------------------------------------|---|
|                                                                                                                                                                                                        |                            |                           |          |                                         |   |
|                                                                                                                                                                                                        |                            |                           |          |                                         |   |
|                                                                                                                                                                                                        |                            |                           |          |                                         |   |
|                                                                                                                                                                                                        |                            |                           |          |                                         |   |
|                                                                                                                                                                                                        |                            |                           |          |                                         |   |
|                                                                                                                                                                                                        | WIRE DUCT,                 |                           |          |                                         |   |
|                                                                                                                                                                                                        | — 1.5 x 3                  |                           |          |                                         |   |
|                                                                                                                                                                                                        | ATTACH<br>— INTRINSICALLY  |                           |          |                                         |   |
|                                                                                                                                                                                                        | SAFE LABEL<br>NP 17        |                           |          |                                         |   |
|                                                                                                                                                                                                        |                            |                           |          |                                         |   |
|                                                                                                                                                                                                        | WARNING LABEL<br>NP 18     |                           |          |                                         |   |
|                                                                                                                                                                                                        |                            |                           |          | DEESS                                   |   |
|                                                                                                                                                                                                        |                            | /                         | () PF    | RUFESSTONA                              |   |
|                                                                                                                                                                                                        |                            | 18                        | 27. 18   | RY L. Sig                               |   |
|                                                                                                                                                                                                        |                            | 15                        |          | ROFESS/ONA/<br>RY L. OP FILE<br>E 10431 |   |
|                                                                                                                                                                                                        |                            | [H]                       | 0        |                                         |   |
|                                                                                                                                                                                                        |                            |                           | $\wedge$ | E. 19431                                |   |
|                                                                                                                                                                                                        |                            | \★\                       |          | reg mat                                 |   |
|                                                                                                                                                                                                        |                            | $\langle \rangle$         | N.ET     |                                         |   |
|                                                                                                                                                                                                        |                            | 10                        |          | ECTRICAS                                |   |
|                                                                                                                                                                                                        |                            |                           | 1        | OF CALIFUT                              |   |
|                                                                                                                                                                                                        | CUSTOMED.                  | IDATE                     |          | RES 3/31/2019                           |   |
| DRAWING IS THE                                                                                                                                                                                         | CUSTOMER:                  | DATE<br>8/23/17<br>DESIGN | REV.     | PROJECT NAMÉ:<br>ÁSHE ROAD<br>FILE NO:  | 4 |
| CONTAINS<br>COPRIETARY AND<br>CONFIDENTIAL                                                                                                                                                             | PHONE: 541-496-9678        | KAS<br>DRAWN              | A        | CONFIG NO:                              | - |
| ORMATION WHICH<br>MUST NOT BE<br>LICATED, USED OR                                                                                                                                                      |                            | KAS<br>CHK'D              | HP 40    | ADDER NO:                               |   |
| DRAWING IS THE<br>PROPERTY OF<br>CONTAINS<br>CONTAINS<br>CONTAINS<br>OFRIETARY AND<br>CONFIDENTIAL<br>ORMATION WHICH<br>MUST NOT BE<br>RUCATED, USED OTHER<br>HAN EXPRESSLY<br>AUTHORIZED<br>BY ROMTEC | ROMTEC                     | APPR'D                    | SIZE     | PROJECT NUMBER                          |   |
| MTEC UTILIT                                                                                                                                                                                            | IES, INC. ROSEBURG, OREGON | N SHEET 3 of 3            | D        | DRAWING NUMBER                          |   |
|                                                                                                                                                                                                        | ·                          |                           |          |                                         |   |
|                                                                                                                                                                                                        |                            |                           |          |                                         |   |