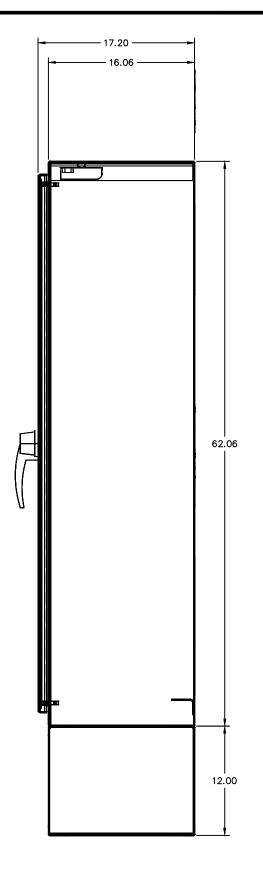

FRONT VIEW PANEL

RIGHT SIDE VIEW

THE ENCLOSURE SHOWN REPRESENTS THE INTENT OF THE DESIGN. OFTEN THE ENCLOSURE SIZE AND LAYOUT MUST CHANGE TO ACCOMMODATE THE REQUIRED COMPONENTS AND FINAL DESIGN. PLEASE CONTACT ROMTEC UTILITIES TO OBTAIN ACTUAL AS—BUILT DRAWINGS BEFORE INSTALLATION.