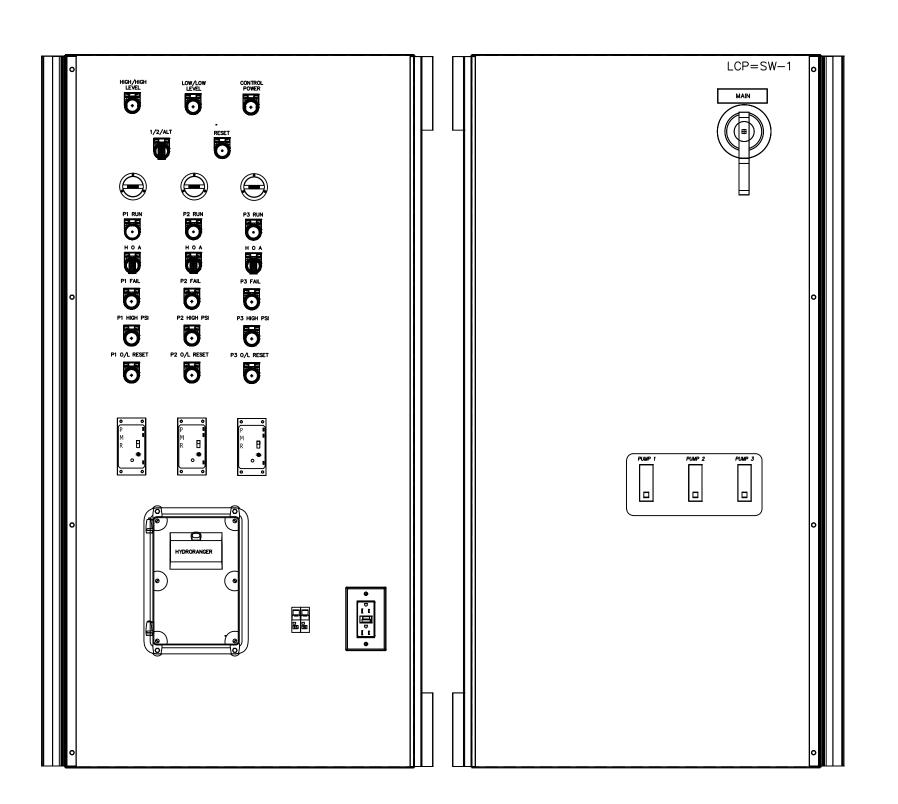

JOB NUMBER

FRONT VIEW SWING PANEL (DOOR REMOVED) © ROMTEC INC. ALL RIGHTS RESERVED.
THESE PLANS AND DRAWINGS MAY NOT
BE PRODUCED, ADAPTED, OR FURTHER
DISTRIBUTED, AND NO COMPONENTS
MAY BE CONSTRICTED FROM THESE
PLANS, WITHOUT WRITTEN PERMISSION
OF ROMTEC, INC.

REV DATE

18240 NORTH BANK ROAD ROSEBURG, OR 97470 (541)-496-9678 FAX (541)-496-0804 WWW.romtecutilities.com

TYPICAL CONTROL PANEL LAYOUT ELECTRICAL CONTROLS TRIPLEX LIFT STATION SYSTEM

SHEET

2 of 3 JOB NUMBER