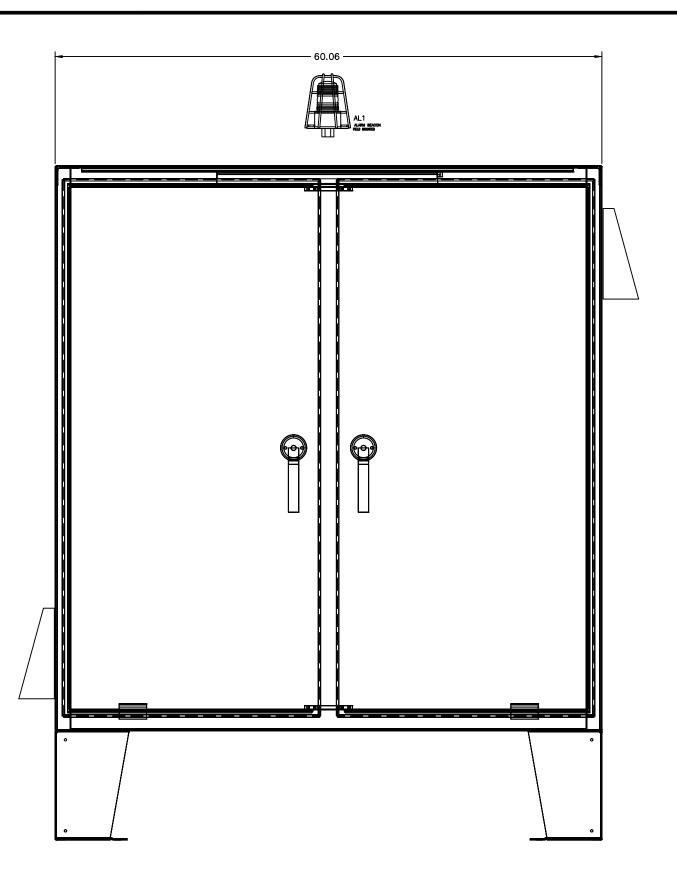

FRONT VIEW PANEL

RIGHT SIDE VIEW

THE ENCLOSURE SHOWN REPRESENTS THE INTENT OF THE DESIGN. OFTEN THE ENCLOSURE SIZE AND LAYOUT MUST CHANGE TO ACCOMMODATE THE REQUIRED COMPONENTS AND FINAL DESIGN. PLEASE CONTACT ROMTEC UTILITIES TO OBTAIN ACTUAL AS—BUILT DRAWINGS BEFORE INSTALLATION.

TYPICAL CONTROL PANEL LAYOUT ELECTRICAL CONTROLS TRIPLEX LIFT STATION SYSTEM

SHEET 1 of 3

JOB NUMBER

THE ENCLOSURE SHOWN REPRESENTS THE INTENT OF THE DESIGN. OFTEN THE ENCLOSURE SIZE AND LAYOUT MUST CHANGE TO ACCOMMODATE THE REQUIRED COMPONENTS AND FINAL DESIGN. PLEASE CONTACT ROMTEC UTILITIES TO OBTAIN ACTUAL AS—BUILT DRAWINGS BEFORE INSTALLATION.