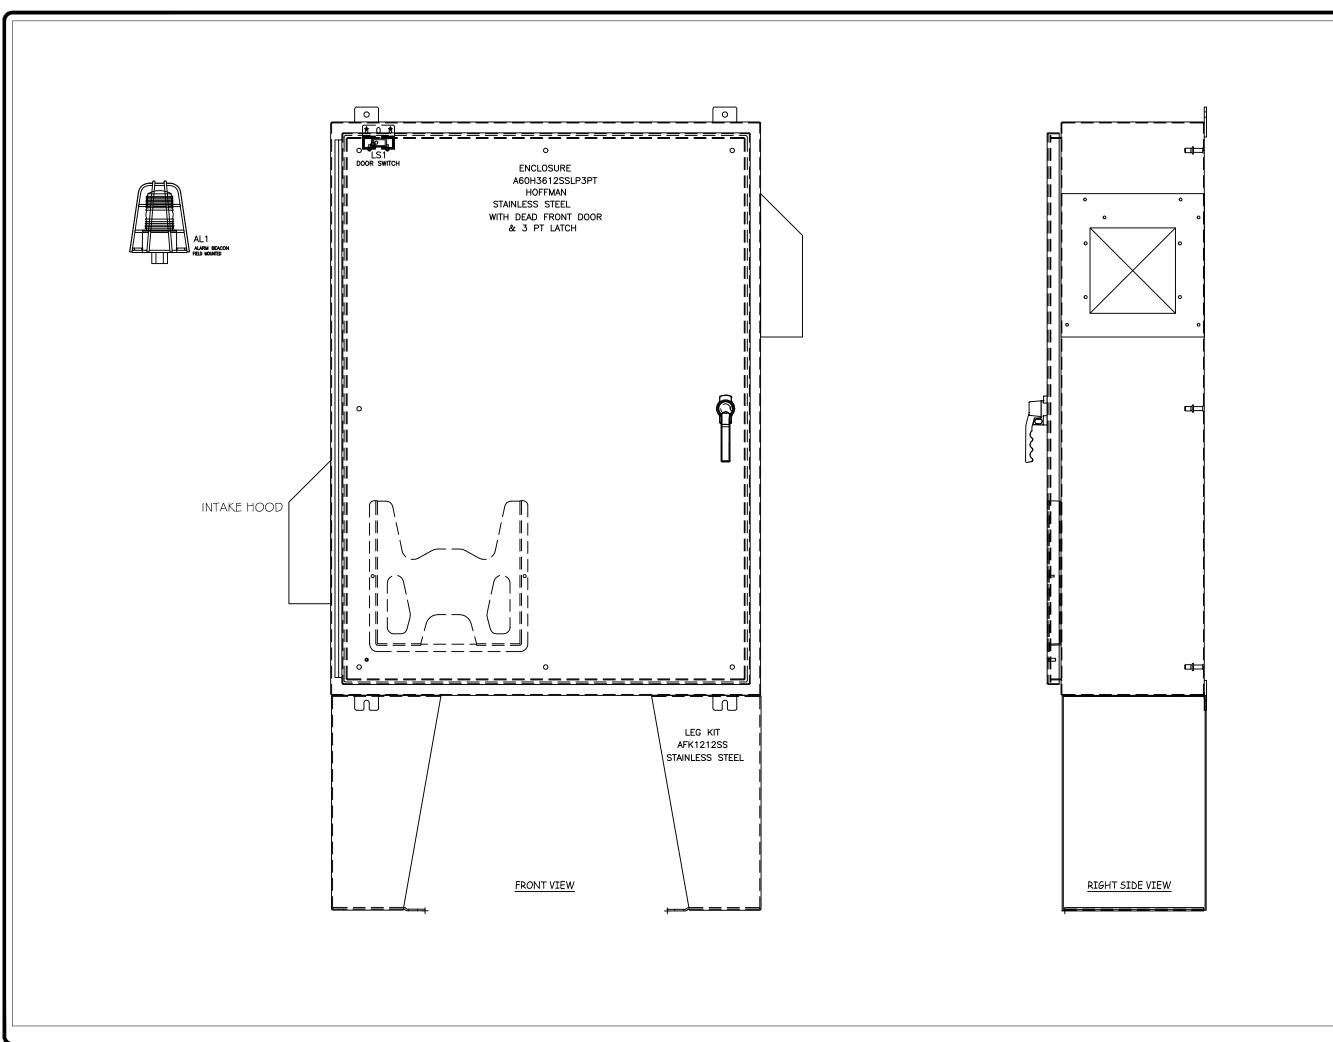

FRONT VIEW PANEL

RIGHT SIDE VIEW

THE ENCLOSURE SHOWN REPRESENTS THE INTENT OF THE DESIGN. OFTEN THE ENCLOSURE SIZE AND LAYOUT MUST CHANGE TO ACCOMMODATE THE REQUIRED COMPONENTS AND FINAL DESIGN. PLEASE CONTACT ROMTEC UTILITIES TO OBTAIN ACTUAL AS—BUILT DRAWINGS BEFORE INSTALLATION.

TYPICAL CONTROL PANEL LAYOUT ELECTRICAL CONTROLS TRIPLEX LIFT STATION SYSTEM

SHEET 1 of 3

JOB NUMBER

THE ENCLOSURE SHOWN REPRESENTS THE INTENT OF THE DESIGN. OFTEN THE ENCLOSURE SIZE AND LAYOUT MUST CHANGE TO ACCOMMODATE THE REQUIRED COMPONENTS AND FINAL DESIGN. PLEASE CONTACT ROMTEC UTILITIES TO OBTAIN ACTUAL AS—BUILT DRAWINGS BEFORE INSTALLATION.