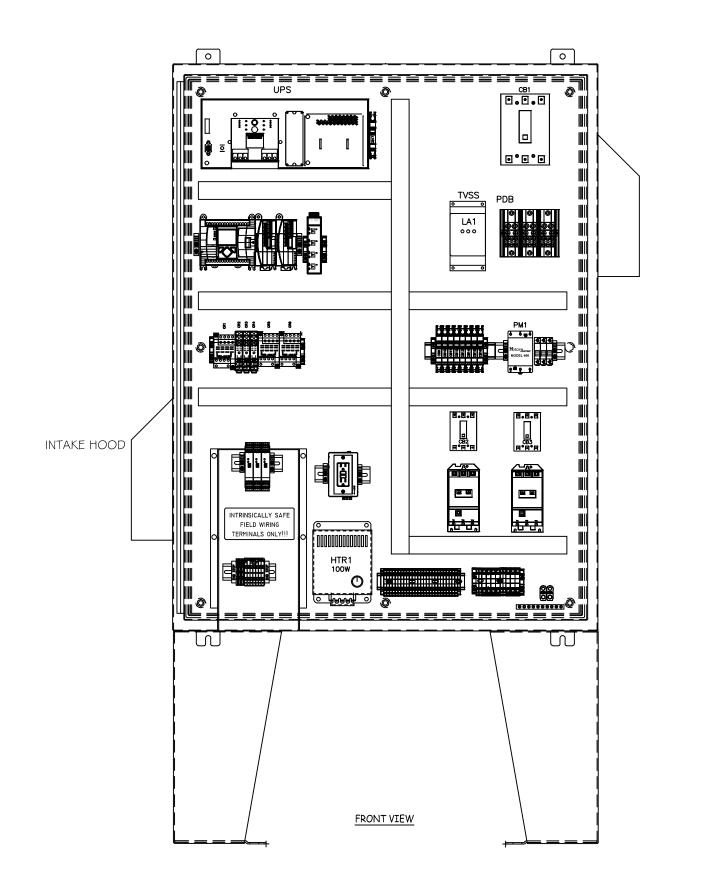

ROMTEC OTHERS

18240 NORTH BANK ROAD ROSEBURG, OR 97470 (541)-496-9678 FAX (541)-496-0804 WWW.romtecutilities.com

TYPICAL CONTROL PANEL LAYOUT ELECTRICAL CONTROLS TRIPLEX LIFT STATION SYSTEM

SHEET

3 of 3 JOB NUMBER

REV DATE

LIFT STATION SWW - 2

TYPICAL CONTROL PANEL
LAYOUT ELECTRICAL CONTROLS
TRIPLEX LIFT STATION SYSTEM

SHEET

3 OF 3