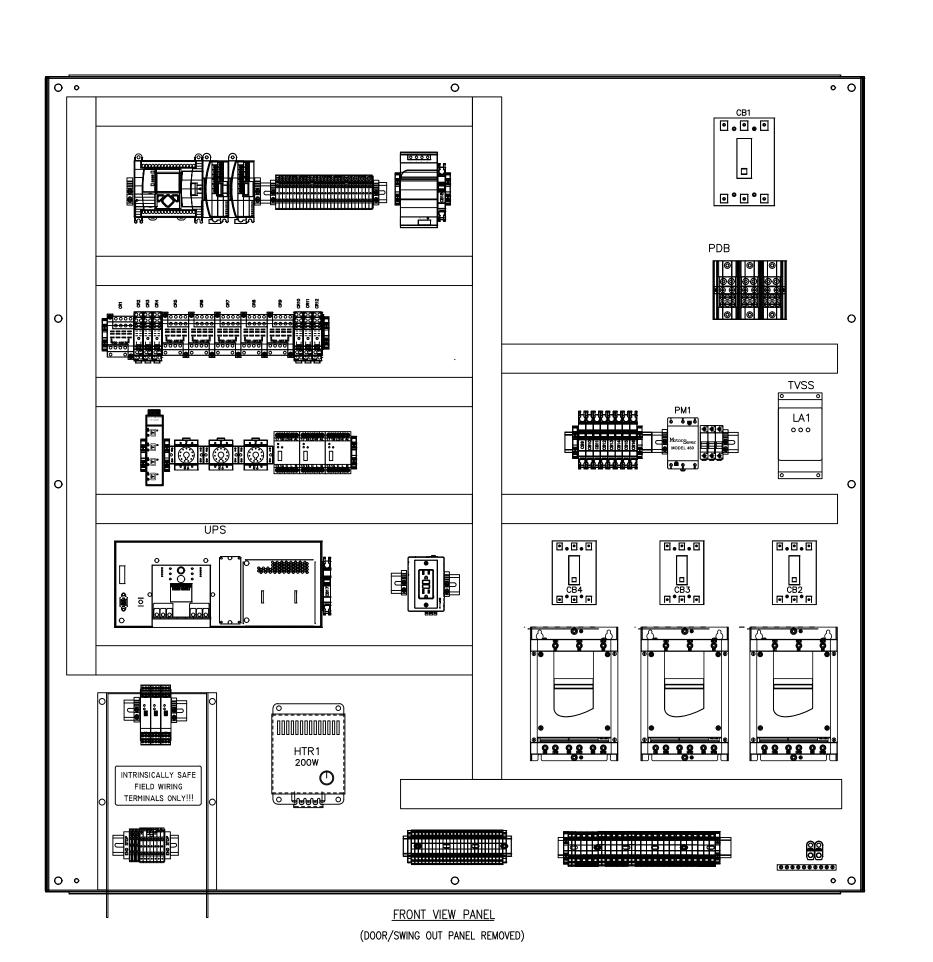

ROMTEC OTHERS

18240 NORTH BANK ROAD ROSEBURG, OR 97470 (541)-496-9678 FAX (541)-496-0804 WWW.romtecutilities.com

TYPICAL CONTROL PANEL LAYOUT ELECTRICAL CONTROLS TRIPLEX LIFT STATION SYSTEM

SHEET

3 of 3 JOB NUMBER

TYPICAL CONTROL PANEL
LAYOUT ELECTRICAL CONTROLS
TRIPLEX LIFT STATION SYSTEM

SHEET

2 OF 3

JOB NUMBER

FRONT VIEW PANEL
(DOOR/SWING OUT PANEL REMOVED)

ROWTEC OTTENTIES 18240 NORTH BANK R

18240 NORTH BANK ROAD ROSEBURG, OR 97470 (541)-496-9678 FAX (541)-496-0804 WWW.romtecutilities.com