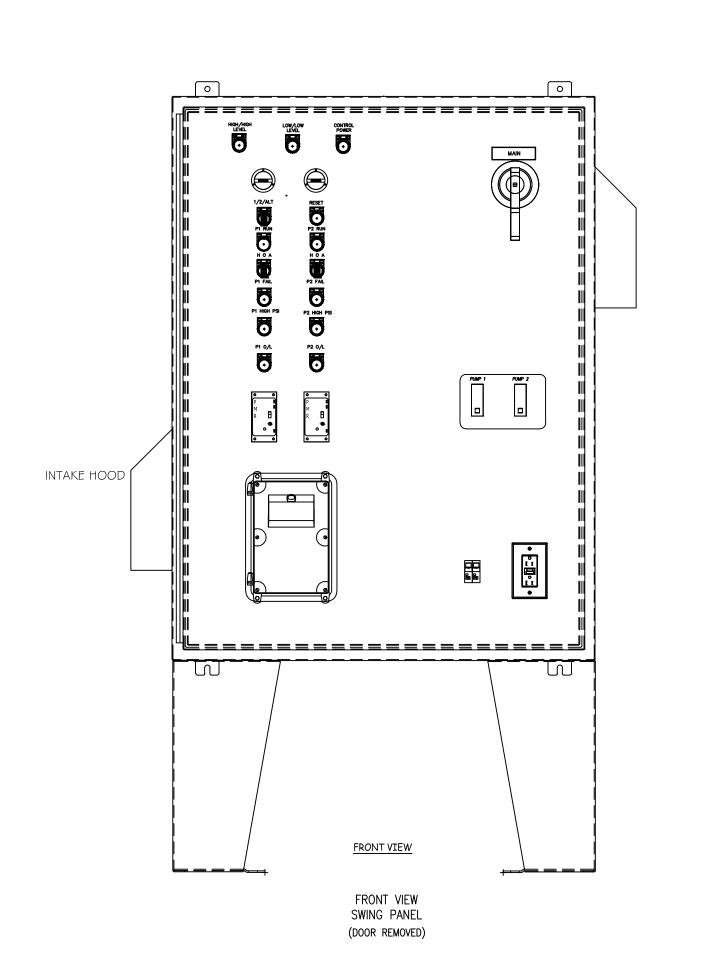

JOB NUMBER

FRONT VIEW SWING PANEL (DOOR REMOVED) © ROMTEC INC. ALL RIGHTS RESERVED.
THESE PLANS AND DRAWINGS MAY NOT
BE PRODUCED, ADAPTED, OR FURTHER
DISTRIBUTED, AND NO COMPONENTS
MAY BE CONSTRICTED FROM THESE
PLANS, WITHOUT WRITTEN PERMISSION
OF ROMTEC, INC.

REV DATE

18240 NORTH BANK ROAD ROSEBURG, OR 97470 (541)-496-9678 FAX (541)-496-0804 WWW.romtecutilities.com

TYPICAL CONTROL PANEL LAYOUT ELECTRICAL CONTROLS TRIPLEX LIFT STATION SYSTEM

SHEET

2 of 3 JOB NUMBER

TYPICAL CONTROL PANEL
LAYOUT ELECTRICAL CONTROLS
TRIPLEX LIFT STATION SYSTEM

SHEET

2 OF 3

JOB NUMBER

FRONT VIEW PANEL
(DOOR/SWING OUT PANEL REMOVED)

ROWTEC OTTENTIES 18240 NORTH BANK R

18240 NORTH BANK ROAD ROSEBURG, OR 97470 (541)-496-9678 FAX (541)-496-0804 WWW.romtecutilities.com