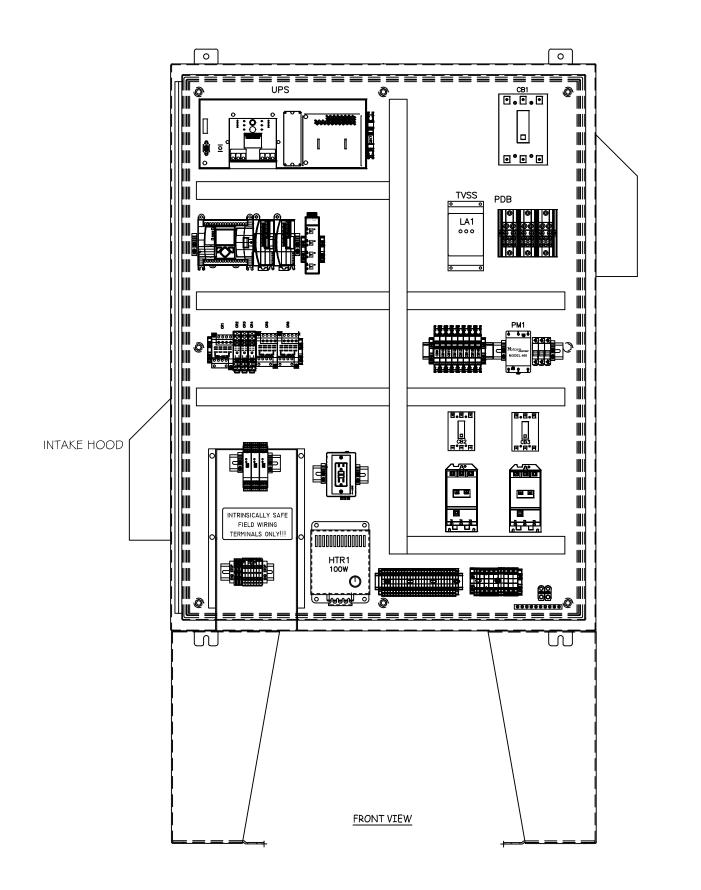

OBTAIN ACTUAL AS-BUILT DRAWINGS BEFORE INSTALLATION.

SHEET

JOB NUMBER

2 of 3

FRONT VIEW PANEL (DOOR/SWING OUT PANEL REMOVED) ROMTEC 97 ILLUS

18240 NORTH BANK ROAD ROSEBURG, OR 97470 (541)-496-9678 FAX (541)-496-0804 WWW.romtecutilities.com

REV DATE

TYPICAL CONTROL PANEL LAYOUT ELECTRICAL CONTROLS TRIPLEX LIFT STATION SYSTEM

SHEET

\_ of \_ 3 3 JOB NUMBER

SHEET 1 of 3

JOB NUMBER

SHEET

\_ of \_ 3 JOB NUMBER

FRONT VIEW PANEL
(DOOR/SWING OUT PANEL REMOVED)

ROWTEC UTILITIES 18240 NORTH BANK F

18240 NORTH BANK ROAD ROSEBURG, OR 97470 (541)-496-9678 FAX (541)-496-0804 WWW.romtecutilities.com

REV DATE

LIFT STATION 1WW - 3

TYPICAL CONTROL PANEL
LAYOUT ELECTRICAL CONTROLS
TRIPLEX LIFT STATION SYSTEM

SHEET

3 OF 3