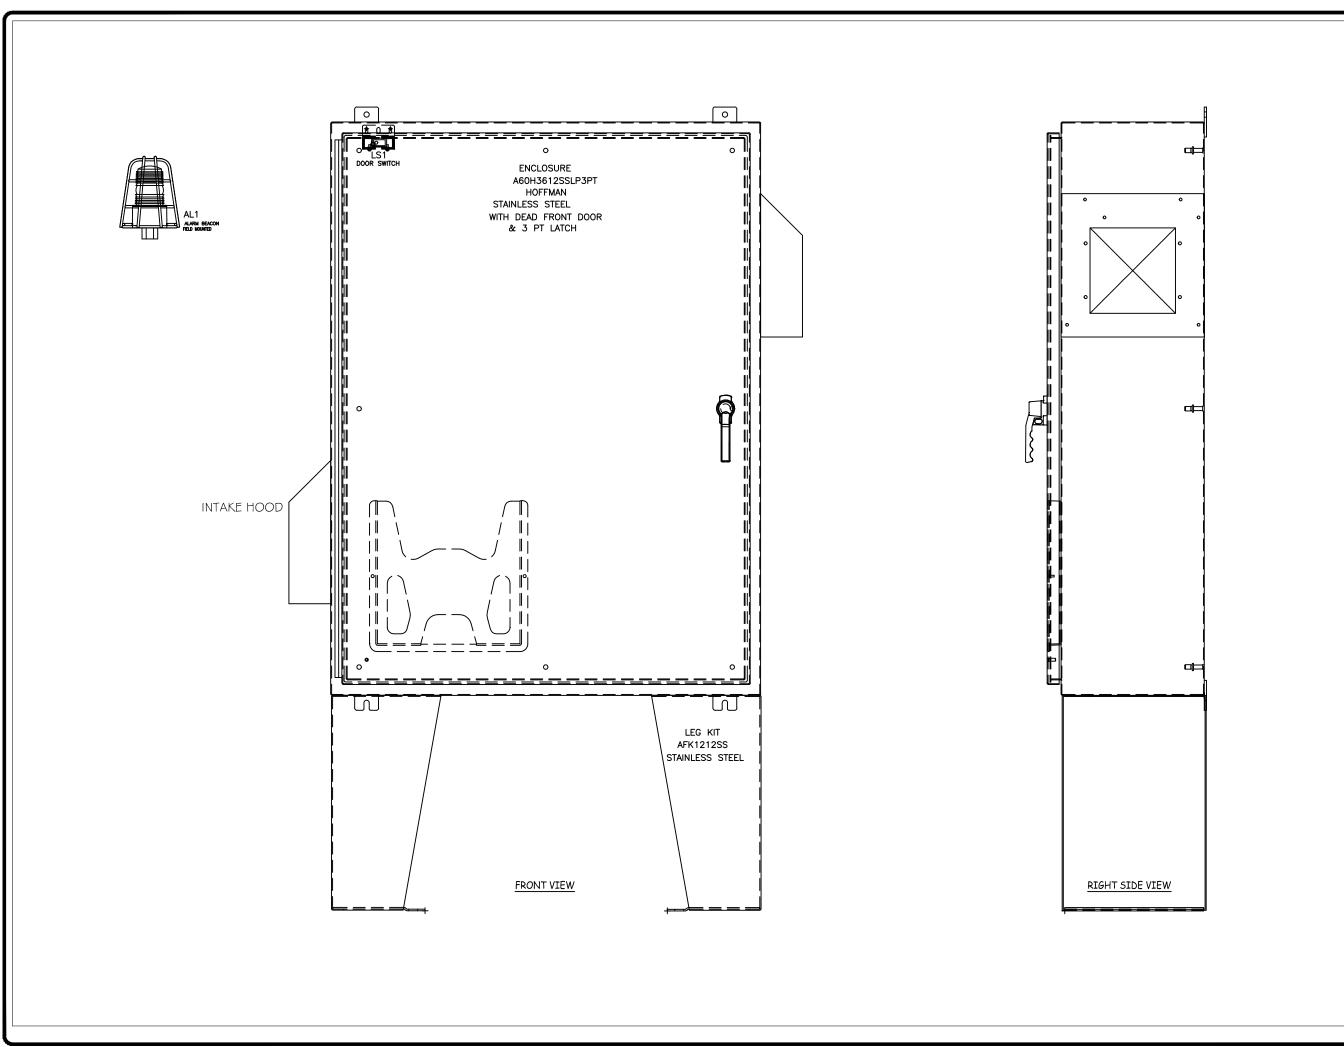

SHEET

1 of 3 JOB NUMBER

THE ENCLOSURE SHOWN REPRESENTS THE INTENT OF THE DESIGN. OFTEN THE

ENCLOSURE SIZE AND LAYOUT MUST CHANGE TO ACCOMMODATE THE REQUIRED COMPONENTS AND FINAL DESIGN. PLEASE CONTACT ROMTEC UTILITIES TO

OBTAIN ACTUAL AS-BUILT DRAWINGS BEFORE INSTALLATION.

SHEET

JOB NUMBER

2 of 3

FRONT VIEW PANEL (DOOR/SWING OUT PANEL REMOVED) ROMTEC 97 ILLUS

18240 NORTH BANK ROAD ROSEBURG, OR 97470 (541)-496-9678 FAX (541)-496-0804 WWW.romtecutilities.com

THE ENCLOSURE SHOWN REPRESENTS THE INTENT OF THE DESIGN. OFTEN THE ENCLOSURE SIZE AND LAYOUT MUST CHANGE TO ACCOMMODATE THE REQUIRED COMPONENTS AND FINAL DESIGN. PLEASE CONTACT ROMTEC UTILITIES TO OBTAIN ACTUAL AS-BUILT DRAWINGS BEFORE INSTALLATION.