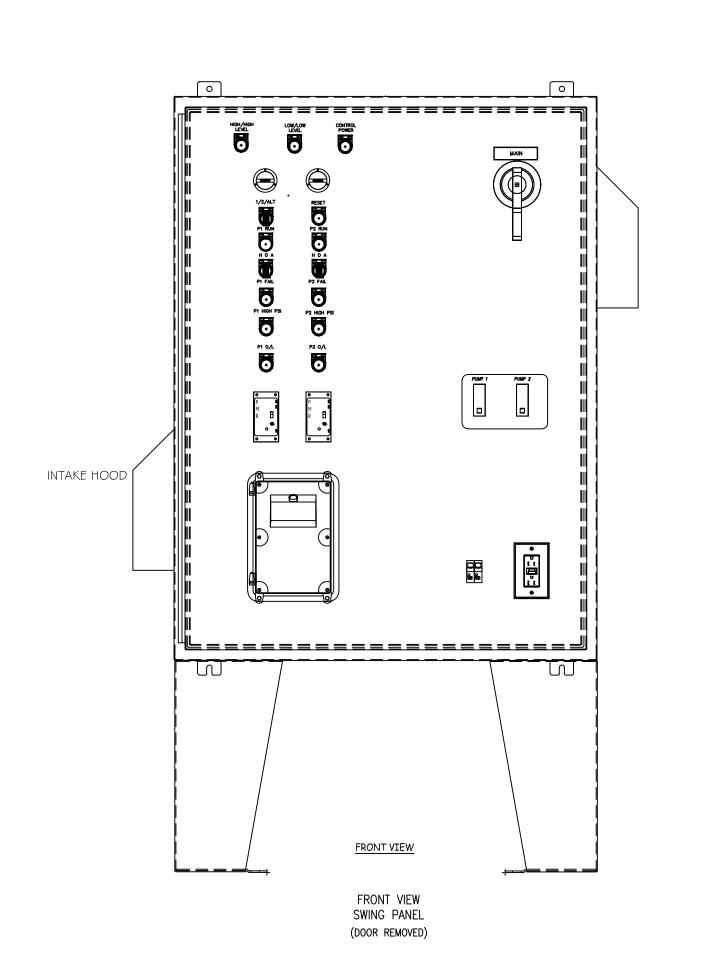

REV DATE

TYPICAL CONTROL PANEL LAYOUT ELECTRICAL CONTROLS TRIPLEX LIFT STATION SYSTEM

SHEET

\_ of \_ 3 3 JOB NUMBER

SHEET 1 of 3

JOB NUMBER

SHEET

\_ of \_ 3 JOB NUMBER

TYPICAL CONTROL PANEL
LAYOUT ELECTRICAL CONTROLS
TRIPLEX LIFT STATION SYSTEM

SHEET

3 OF 3