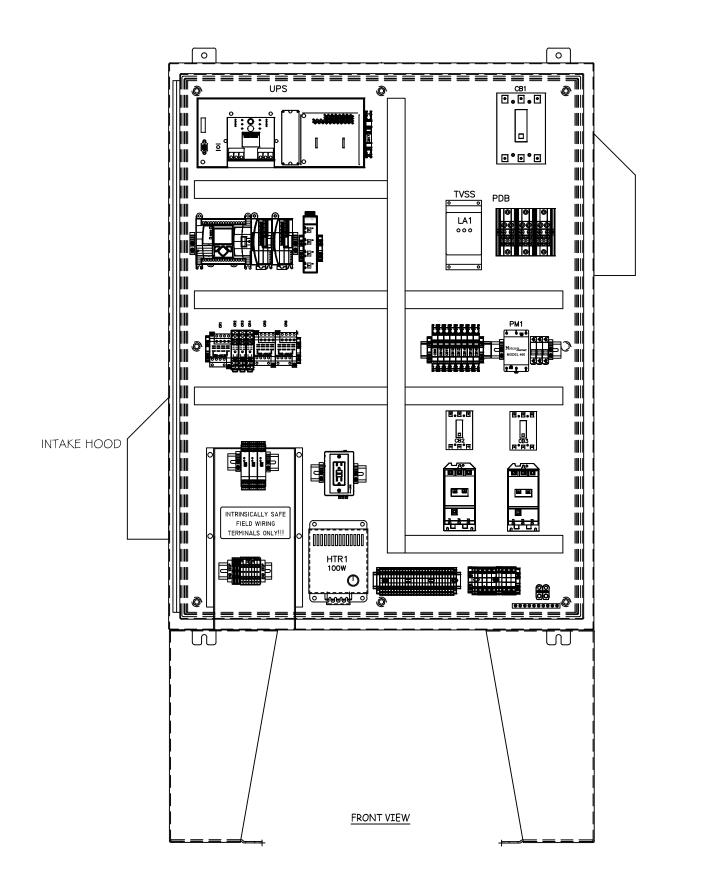

OBTAIN ACTUAL AS-BUILT DRAWINGS BEFORE INSTALLATION.

SHEET

JOB NUMBER

2 of 3

FRONT VIEW PANEL (DOOR/SWING OUT PANEL REMOVED) ROMTEC 97 ILLUS

18240 NORTH BANK ROAD ROSEBURG, OR 97470 (541)-496-9678 FAX (541)-496-0804 WWW.romtecutilities.com

FRONT VIEW PANEL
(DOOR/SWING OUT PANEL REMOVED)

ROWTEC UTILITIES 18240 NORTH BANK F

18240 NORTH BANK ROAD ROSEBURG, OR 97470 (541)-496-9678 FAX (541)-496-0804 WWW.romtecutilities.com

REV DATE

LIFT STATION 1WW - 3