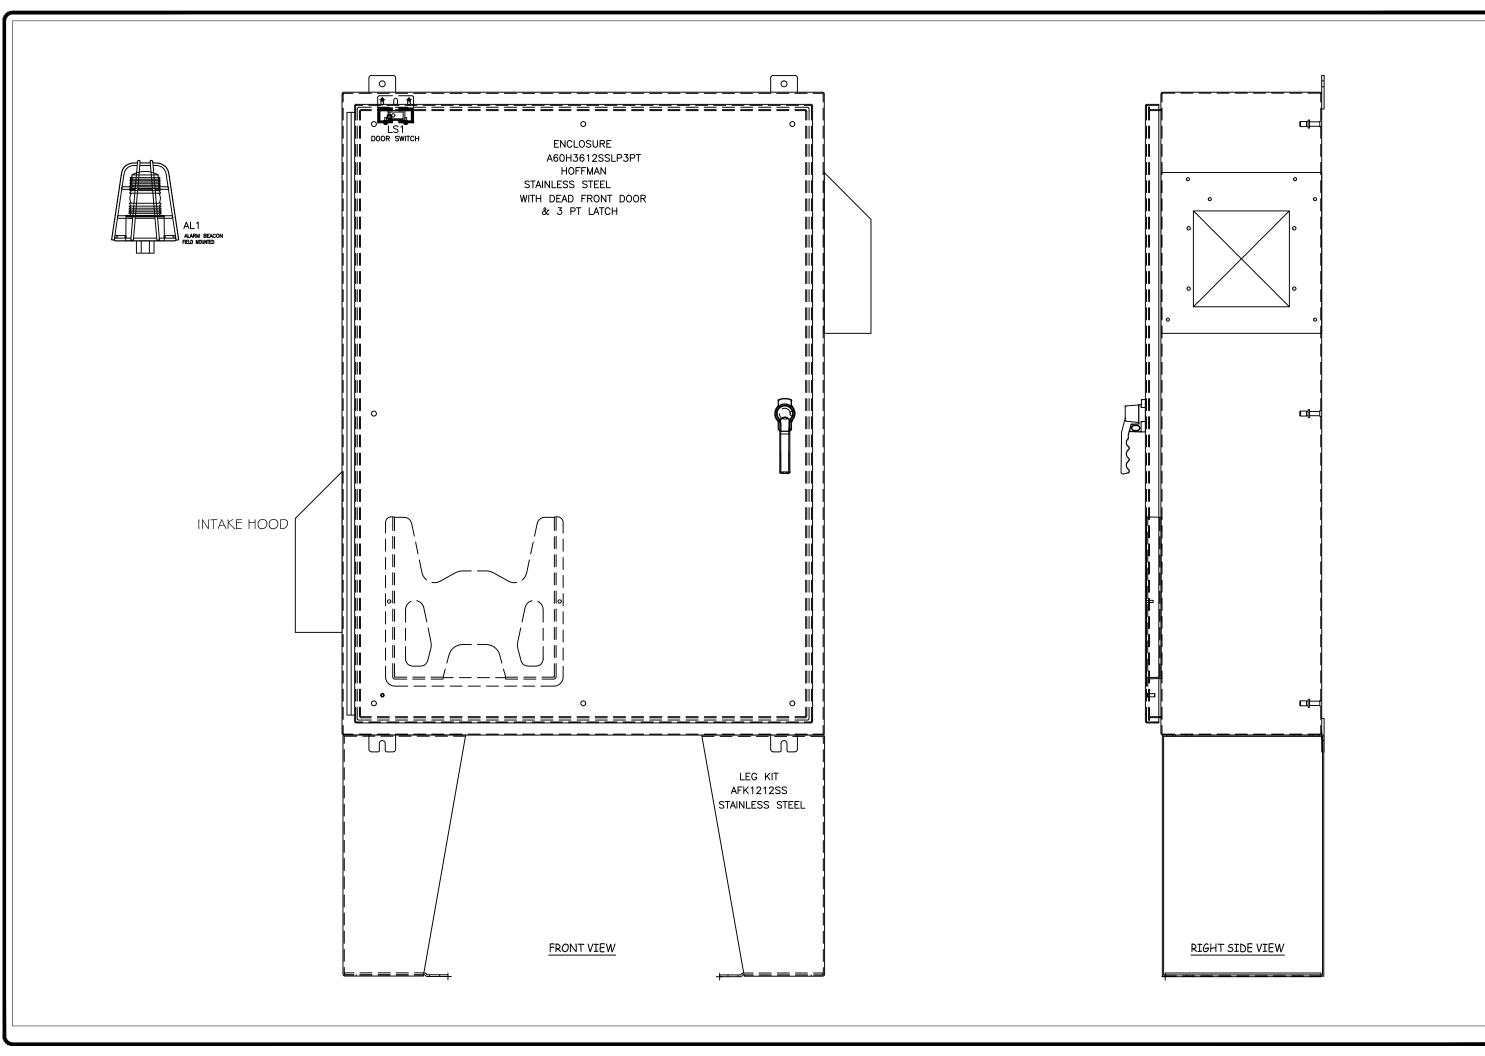

SHEET

1 of 3 JOB NUMBER

THE ENCLOSURE SHOWN REPRESENTS THE INTENT OF THE DESIGN. OFTEN THE

ENCLOSURE SIZE AND LAYOUT MUST CHANGE TO ACCOMMODATE THE REQUIRED COMPONENTS AND FINAL DESIGN. PLEASE CONTACT ROMTEC UTILITIES TO

OBTAIN ACTUAL AS-BUILT DRAWINGS BEFORE INSTALLATION.

SHEET

JOB NUMBER

2 of 3

FRONT VIEW PANEL (DOOR/SWING OUT PANEL REMOVED) ROMTEC 97 ILLUS

18240 NORTH BANK ROAD ROSEBURG, OR 97470 (541)-496-9678 FAX (541)-496-0804 WWW.romtecutilities.com