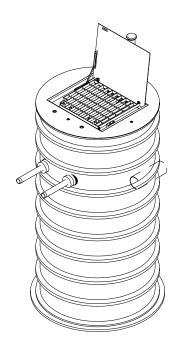

## 6' DIAMETER WET WELL 3" DISCHARGE PIPING 80PU21.5 TSURUMI PUMPS

ALL MATERIALS SHOWN ON THIS SHEET WILL BE SUPPLIED BY ROMTEC UTILITIES AND DELIVERED TO THE SITE AFTER THE HOLE HAS BEEN EXCAVATED AND SHORED. THE CONTRACTOR SHALL SUPPLY A CRANE OF SUFFICIENT SIZE TO LOWER ALL THE CONCRETE PIECES INTO THE HOLE SAFELY. THE THE CONTRACTOR SHALL INSTALL THE WET WELL (AND VALVE VAULT AND METERING VAULT IF APPLICABLE). ROMTEC UTILITIES WILL PROVIDE A REPRESENTATIVE FOR TECHNICAL ASSISTANCE ON THE DAY OF INSTALLATION TO ANSWER ANY OUESTIONS THAT MAY ARISE. THE CONTRACTOR IS RESPONSIBLE FOR ALL PLUMBING AND ELECTRICAL CONNECTIONS AND INSTALLATION. ITEMS NOTED AS "BY OTHERS" WILL BE PROVIDED AND INSTALLED BY THE CONTRACTOR. ROMTEC UTILITIES WILL NOT INSTALL ANY OF THE COMPONENTS SHOWN ON THIS PAGE.