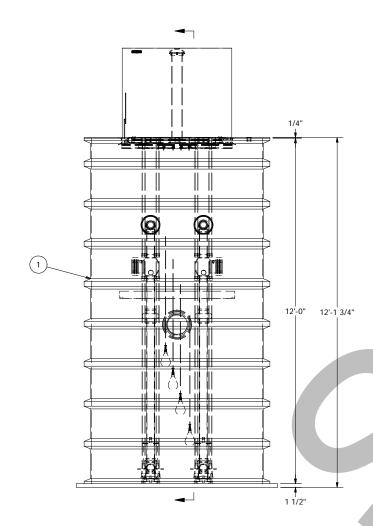

## NOTE: WET WELL TOP SLAB IS PEDESTRIAN RATED

NOTE: ALL DIMENSIONS AND ELEVATIONS SHOWN ARE NOMINAL DIMENSIONS. IT IS THE RESPONSIBILITY OF THE ON-SITE CONTRACTOR OR ROMTEC UTILITIES CUSTOMER (NOT ROMTEC UTILITIES) TO VERIFY THE ACCURACY OF ANY CRITICAL DIMENSIONS OR ELEVATIONS PRIOR TO SETTING OR INSTALLING ANY EQUIPMENT.