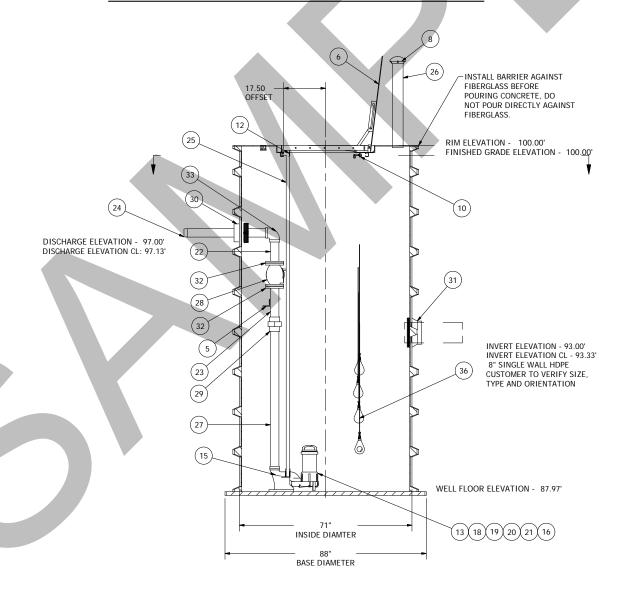

| SENSOR AND ELEVATION TABLE |                         |                       |
|----------------------------|-------------------------|-----------------------|
| EVEL ELEVATION             | DISTANCE BETWEEN POINTS | SET POINT DESCRIPTION |
| 93.00                      |                         | SEWER INVERT IN       |
| 92.70                      |                         | HIGH LEVEL ALARM      |
|                            | 0.5                     | SENSOR SPACING        |
| 92.20                      |                         | LAG PUMP START        |
|                            | 0.5                     | SENSOR SPACING        |
| 91.70                      |                         | LEAD PUMP START       |
|                            | 1.0                     | SENSOR SPACING        |
| 90.70                      |                         | PUMP STOP             |
|                            | 2.73                    | DISTANCE TO FLOOR     |
| 87.97                      |                         | FLOOR ELEVATION       |
|                            |                         |                       |

## NOTE: WET WELL TOP SLAB IS PEDESTRIAN RATED

NOTE: ALL DIMENSIONS AND ELEVATIONS SHOWN ARE NOMINAL DIMENSIONS. IT IS THE RESPONSIBILITY OF THE ON-SITE CONTRACTOR OR ROMTEC UTILITIES CUSTOMER (NOT ROMTEC UTILITIES) TO VERIFY THE ACCURACY OF ANY CRITICAL DIMENSIONS OR ELEVATIONS PRIOR TO SETTING OR INSTALLING ANY EQUIPMENT.