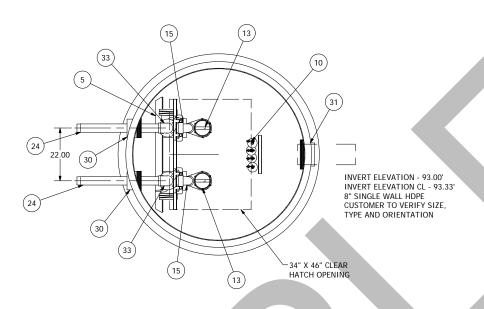

## NOTE: WET WELL TOP SLAB IS PEDESTRIAN RATED

NOTE: ALL DIMENSIONS AND ELEVATIONS SHOWN ARE NOMINAL DIMENSIONS. IT IS THE RESPONSIBILITY OF THE ON-SITE CONTRACTOR OR ROMTEC UTILITIES CUSTOMER (NOT ROMTEC UTILITIES) TO VERIFY THE ACCURACY OF ANY CRITICAL DIMENSIONS OR ELEVATIONS PRIOR TO SETTING OR INSTALLING ANY EQUIPMENT.