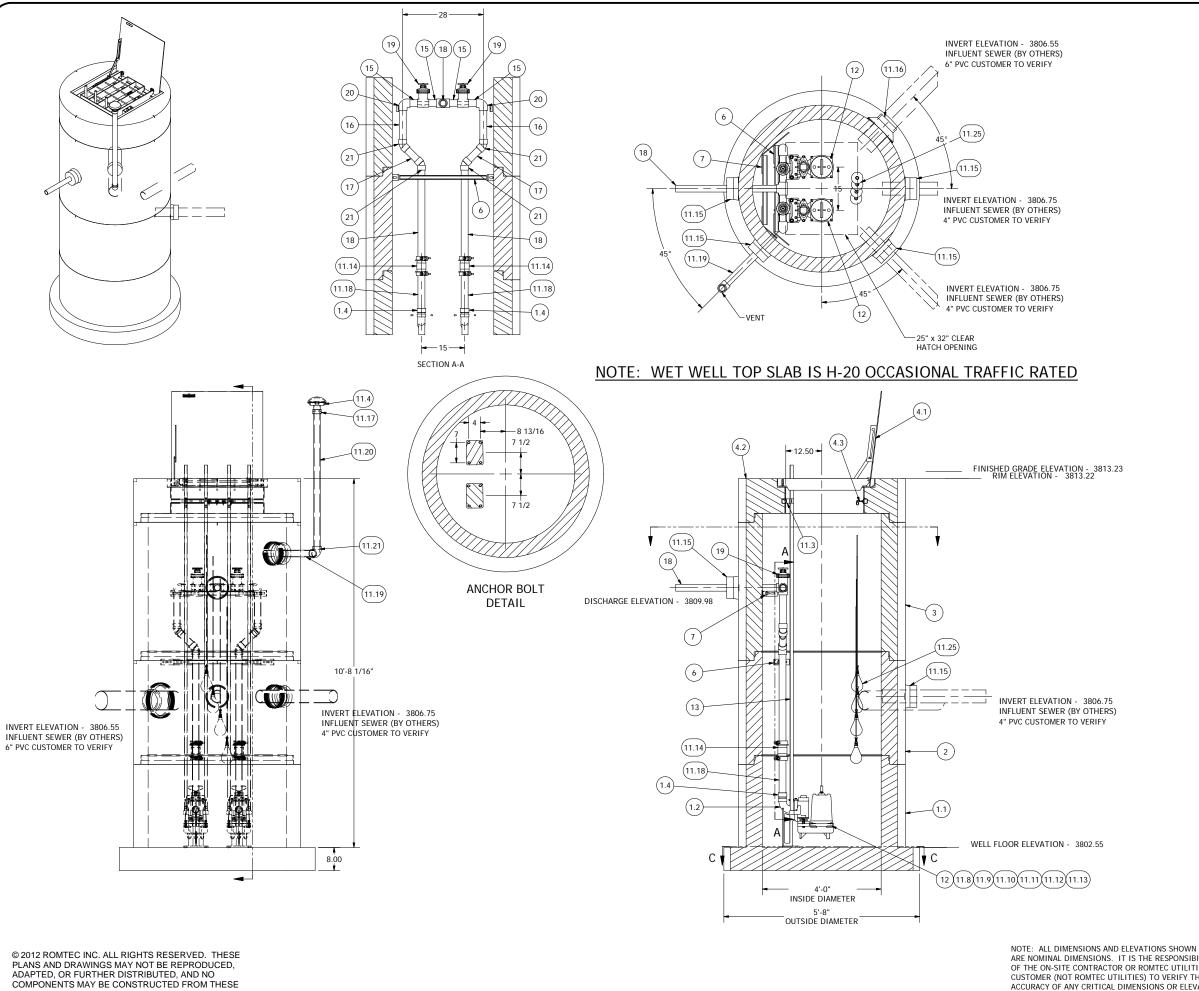

ADAPTED, OR FURTHER DISTRIBUTED, AND NO COMPONENTS MAY BE CONSTRUCTED FROM THESE PLANS, WITHOUT WRITTEN PERMISSION OF ROMTEC, INC.

ARE NOMINAL DIMENSIONS. IT IS THE RESPONSIBILITY OF THE ON-SITE CONTRACTOR OR ROMTEC UTILITIES CUSTOMER (NOT ROMTEC UTILITIES) TO VERIFY THE ACCURACY OF ANY CRITICAL DIMENSIONS OR ELEVATIONS PRIOR TO SETTING OR INSTALLING ANY EQUIPMENT

ALL MATERIALS SHOWN ON THIS SHEET WILL BE SUPPLIED BY ROMTEC UTILITIES AND DELIVERED TO THE SITE AFTER THE HOLE HAS BEEN EXCAVATED AND SHORED. THE CONTRACTOR SHALL SUPPLY A CRANE OF SUFFICIENT SIZE TO LOWER ALL THE CONCRETE PIECES INTO THE HOLE SAFELY. THE THE CONTRACTOR SHALL INSTALL THE WET WELL (AND VALVE VAULT AND METERING VAULT IF APPLICABLE). ROMTEC UTILITIES WILL PROVIDE A REPRESENTATIVE FOR TECHNICAL ASSISTANCE ON THE DAY OF INSTALLATION TO ANSWER ANY QUESTIONS THAT MAY ARISE. THE CONTRACTOR IS RESPONSIBLE FOR ALL PLUMBING AND ELECTRICAL CONNECTIONS AND INSTALLATION. ITEMS NOTED AS "BY OTHERS" WILL BE PROVIDED AND INSTALLED BY THE CONTRACTOR. ROMTEC UTILITIES WILL NOT INSTALL ANY OF THE COMPONENTS SHOWN ON THIS PAGE.