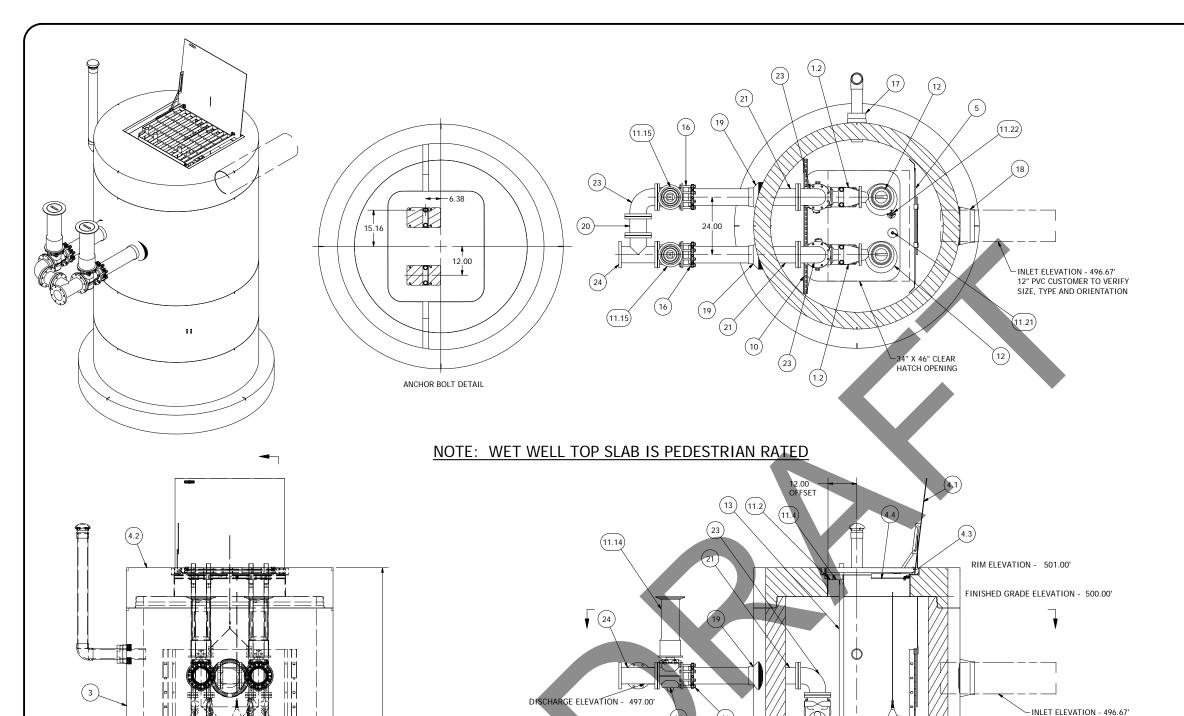

6' DIAMETER WET WELL 6" DISCHARGE PIPING 80DLFU63.7 EBARA PUMPS

NOTE: ALL DIMENSIONS AND ELEVATIONS SHOWN ARE NOMINAL DIMENSIONS. IT IS THE RESPONSIBILITY OF THE ON-SITE CONTRACTOR OR ROMTEC UTILITIES CUSTOMER (NOT ROMTEC UTILITIES) TO VERIFY THE ACCURACY OF ANY CRITICAL DIMENSIONS OR ELEVATIONS PRIOR TO SETTING OR INSTALLING ANY EQUIPMENT.

12" PVC CUSTOMER TO VERIFY SIZE, TYPE AND ORIENTATION (15) 10 (22)-SENSOR AND ELEVATION TABLE LEVEL ELEVATION DISTANCE BETWEEN POINTS SET POINT DESCRIPTION (1.5) 496.67 INVERT IN BACK UP PUMPS START 498.25 1.00 SENSOR SPACING BACK UP PUMPS STOP 497.25 (1.4)(1.2) 0.50 SENSOR SPACING BACK UP HL ALARM 496.75 WELL FLOOR ELEVATION - 489.27' 496.50 HIGH LEVEL ALARM 0.50 SENSOR SPACING 12 (11.8)(11.9)(11.10)(11.11)(11.13) 496.00 LAG PUMP START 0.50 SENSOR SPACING 495.50 LEAD PUMP START INSIDE DIAMETER 3.50 SENSOR SPACING 492.00 PUMP STOP OUTSIDE DIAMETER 2.73 DISTANCE TO FLOOR 489.27 FLOOR ELEVATION