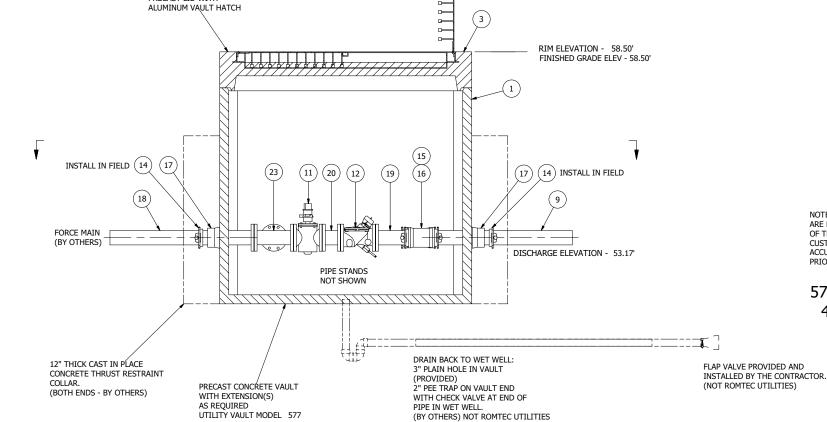

## (2) 26'-5 1/4" (3) INVERT ELEVATION - 38.40' INFLUENT SEWER (BY OTHERS)

© 2011 ROMTEC INC. ALL RIGHTS RESERVED. THESE

COMPONENTS MAY BE CONSTRUCTED FROM THESE PLANS, WITHOUT WRITTEN PERMISSION OF ROMTEC, INC.

## NOTE: WET WELL TOP SLAB IS H-20 OCCASIONAL TRAFFIC RATED

NOTE: ALL DIMENSIONS AND ELEVATIONS SHOWN ARE NOMINAL DIMENSIONS. IT IS THE RESPONSIBILITY OF THE ON-SITE CONTRACTOR OR ROMTEC UTILITIES CUSTOMER (NOT ROMTEC UTILITIES) TO VERIFY THE ACCURACY OF ANY CRITICAL DIMENSIONS OR ELEVATIONS PRIOR TO SETTING OR INSTALLING ANY EQUIPMENT.

ALL MATERIALS SHOWN ON THIS SHEET WILL BE SUPPLIED BY ROMTEC UTILITIES AND DELIVERED TO THE SITE AFTER THE HOLE HAS BEEN EXCAVATED AND SHORED. THE CONTRACTOR SHALL SUPPLY A CRANE OF SUFFICIENT SIZE TO LOWER ALL THE CONCRETE PIECES INTO THE HOLE SAFELY. THE THE CONTRACTOR SHALL INSTALL THE WET WELL (AND VALVE VAULT AND METERING VAULT IF APPLICABLE). ROMTEC UTILITIES WILL PROVIDE A REPRESENTATIVE FOR TECHNICAL ASSISTANCE ON THE DAY OF INSTALLATION TO ANSWER ANY QUESTIONS THAT MAY ARISE. THE CONTRACTOR IS RESPONSIBLE FOR ALL PLUMBING AND ELECTRICAL CONNECTIONS AND INSTALLATION. ITEMS NOTED AS "BY OTHERS" WILL BE PROVIDED AND INSTALLED BY THE CONTRACTOR. ROMTEC UTILITIES WILL NOT INSTALL ANY OF THE COMPONENTS SHOWN ON THIS PAGE.