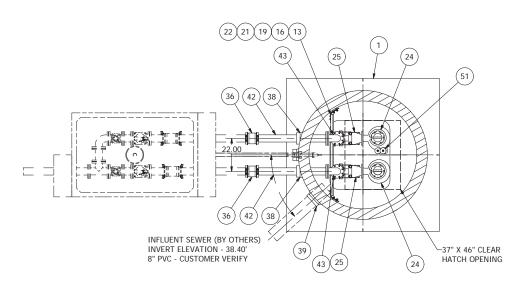

## (2) 26'-5 1/4" (3) INVERT ELEVATION - 38.40' INFLUENT SEWER (BY OTHERS)

© 2011 ROMTEC INC. ALL RIGHTS RESERVED. THESE

COMPONENTS MAY BE CONSTRUCTED FROM THESE PLANS, WITHOUT WRITTEN PERMISSION OF ROMTEC, INC.

## NOTE: WET WELL TOP SLAB IS H-20 OCCASIONAL TRAFFIC RATED

NOTE: ALL DIMENSIONS AND ELEVATIONS SHOWN ARE NOMINAL DIMENSIONS. IT IS THE RESPONSIBILITY OF THE ON-SITE CONTRACTOR OR ROMTEC UTILITIES CUSTOMER (NOT ROMTEC UTILITIES) TO VERIFY THE ACCURACY OF ANY CRITICAL DIMENSIONS OR ELEVATIONS PRIOR TO SETTING OR INSTALLING ANY EQUIPMENT.

ALL MATERIALS SHOWN ON THIS SHEET WILL BE SUPPLIED BY ROMTEC UTILITIES AND DELIVERED TO THE SITE AFTER THE HOLE HAS BEEN EXCAVATED AND SHORED. THE CONTRACTOR SHALL SUPPLY A CRANE OF SUFFICIENT SIZE TO LOWER ALL THE CONCRETE PIECES INTO THE HOLE SAFELY. THE THE CONTRACTOR SHALL INSTALL THE WET WELL (AND VALVE VAULT AND METERING VAULT IF APPLICABLE). ROMTEC UTILITIES WILL PROVIDE A REPRESENTATIVE FOR TECHNICAL ASSISTANCE ON THE DAY OF INSTALLATION TO ANSWER ANY QUESTIONS THAT MAY ARISE. THE CONTRACTOR IS RESPONSIBLE FOR ALL PLUMBING AND ELECTRICAL CONNECTIONS AND INSTALLATION. ITEMS NOTED AS "BY OTHERS" WILL BE PROVIDED AND INSTALLED BY THE CONTRACTOR. ROMTEC UTILITIES WILL NOT INSTALL ANY OF THE COMPONENTS SHOWN ON THIS PAGE.

COMPONENT DRAWING

- 6' DIA WET WELL

EAST CAMPUS - WASTEWATER

SHEET 1 OF 2

JOB NUMBER **RMTC** 

0000