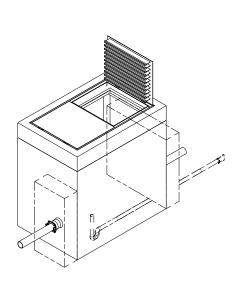

## NOTE: VAULT TOP SLAB IS H-20 OCCASIONAL RATED

PRECAST LID WITH

PLANS AND DRAWINGS MAY NOT BE REPRODUCED,

ADAPTED, OR FURTHER DISTRIBUTED, AND NO COMPONENTS MAY BE CONSTRUCTED FROM THESE PLANS, WITHOUT WRITTEN PERMISSION OF ROMTEC, INC.

## 577 VALVE VAULT 4" PIPING AND VALVES

SHEET 2 OF 2

**EAST** 

CAMPUS - WASTEWATER

577 VALVE VAULT

COMPONENT DRAWING

JOB NUMBER **RMTC** 0000