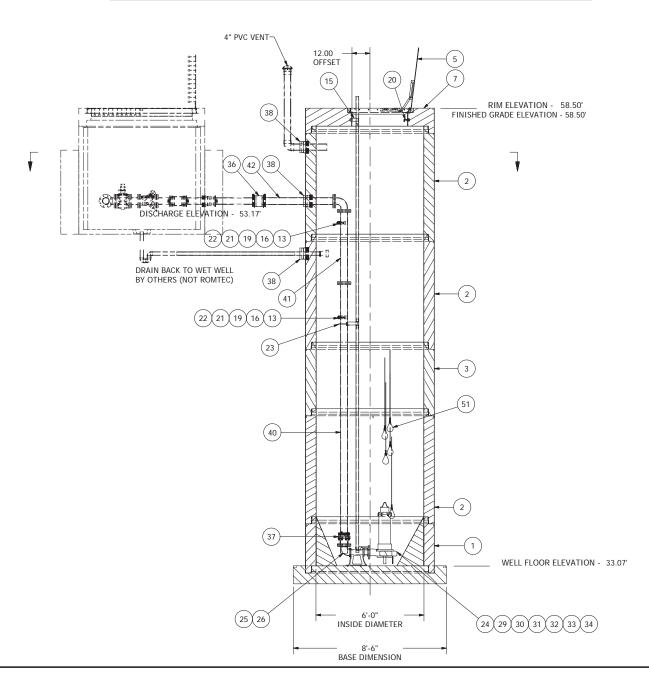

## NOTE: WET WELL TOP SLAB IS H-20 OCCASIONAL TRAFFIC RATED

NOTE: ALL DIMENSIONS AND ELEVATIONS SHOWN ARE NOMINAL DIMENSIONS. IT IS THE RESPONSIBILITY OF THE ON-SITE CONTRACTOR OR ROMTEC UTILITIES CUSTOMER (NOT ROMTEC UTILITIES) TO VERIFY THE ACCURACY OF ANY CRITICAL DIMENSIONS OR ELEVATIONS PRIOR TO SETTING OR INSTALLING ANY EQUIPMENT.

ALL MATERIALS SHOWN ON THIS SHEET WILL BE SUPPLIED BY ROMTEC UTILITIES AND DELIVERED TO THE SITE AFTER THE HOLE HAS BEEN EXCAVATED AND SHORED. THE CONTRACTOR SHALL SUPPLY A CRANE OF SUFFICIENT SIZE TO LOWER ALL THE CONCRETE PIECES INTO THE HOLE SAFELY. THE THE CONTRACTOR SHALL INSTALL THE WET WELL (AND VALVE VAULT AND METERING VAULT IF APPLICABLE). ROMTEC UTILITIES WILL PROVIDE A REPRESENTATIVE FOR TECHNICAL ASSISTANCE ON THE DAY OF INSTALLATION TO ANSWER ANY QUESTIONS THAT MAY ARISE. THE CONTRACTOR IS RESPONSIBLE FOR ALL PLUMBING AND ELECTRICAL CONNECTIONS AND INSTALLATION. ITEMS NOTED AS "BY OTHERS" WILL BE PROVIDED AND INSTALLED BY THE CONTRACTOR. ROMTEC UTILITIES WILL NOT INSTALL ANY OF THE COMPONENTS SHOWN ON THIS PAGE.

## NOTE: VAULT TOP SLAB IS H-20 OCCASIONAL RATED

PRECAST LID WITH

PLANS AND DRAWINGS MAY NOT BE REPRODUCED,

ADAPTED, OR FURTHER DISTRIBUTED, AND NO COMPONENTS MAY BE CONSTRUCTED FROM THESE PLANS, WITHOUT WRITTEN PERMISSION OF ROMTEC, INC.

NOTE: ALL DIMENSIONS AND ELEVATIONS SHOWN ARE NOMINAL DIMENSIONS. IT IS THE RESPONSIBILITY OF THE ON-SITE CONTRACTOR OR ROMTEC UTILITIES CUSTOMER (NOT ROMTEC UTILITIES) TO VERIFY THE ACCURACY OF ANY CRITICAL DIMENSIONS OR ELEVATIONS PRIOR TO SETTING OR INSTALLING ANY EQUIPMENT.

## 577 VALVE VAULT 4" PIPING AND VALVES

SHEET 2 OF 2

**EAST** 

CAMPUS - WASTEWATER

577 VALVE VAULT

COMPONENT DRAWING

JOB NUMBER **RMTC** 0000