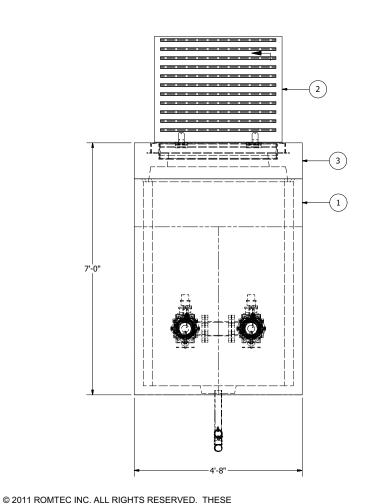

## NOTE: VAULT TOP SLAB IS H-20 OCCASIONAL RATED

PRECAST LID WITH

PLANS AND DRAWINGS MAY NOT BE REPRODUCED,

ADAPTED, OR FURTHER DISTRIBUTED, AND NO COMPONENTS MAY BE CONSTRUCTED FROM THESE PLANS, WITHOUT WRITTEN PERMISSION OF ROMTEC, INC.

NOTE: ALL DIMENSIONS AND ELEVATIONS SHOWN ARE NOMINAL DIMENSIONS. IT IS THE RESPONSIBILITY OF THE ON-SITE CONTRACTOR OR ROMTEC UTILITIES CUSTOMER (NOT ROMTEC UTILITIES) TO VERIFY THE ACCURACY OF ANY CRITICAL DIMENSIONS OR ELEVATIONS PRIOR TO SETTING OR INSTALLING ANY EQUIPMENT.