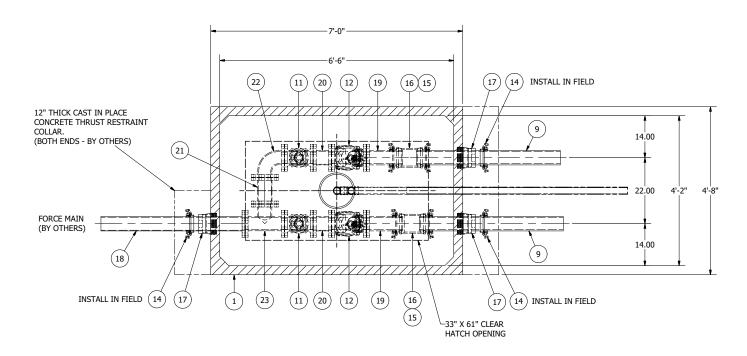

## NOTE: WET WELL TOP SLAB IS H-20 OCCASIONAL TRAFFIC RATED

NOTE: ALL DIMENSIONS AND ELEVATIONS SHOWN ARE NOMINAL DIMENSIONS. IT IS THE RESPONSIBILITY OF THE ON-SITE CONTRACTOR OR ROMTEC UTILITIES CUSTOMER (NOT ROMTEC UTILITIES) TO VERIFY THE ACCURACY OF ANY CRITICAL DIMENSIONS OR ELEVATIONS PRIOR TO SETTING OR INSTALLING ANY EQUIPMENT.

## 577 VALVE VAULT 4" PIPING AND VALVES

SHEET 2 OF 2

**EAST** 

CAMPUS - WASTEWATER

577 VALVE VAULT

COMPONENT DRAWING

JOB NUMBER **RMTC** 0000