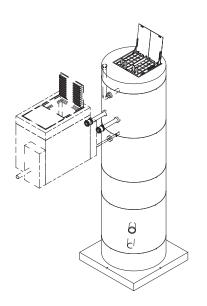

ALL MATERIALS SHOWN ON THIS SHEET WILL BE SUPPLIED BY ROMTEC UTILITIES AND DELIVERED TO THE SITE AFTER THE HOLE HAS BEEN EXCAVATED AND SHORED. THE CONTRACTOR SHALL SUPPLY A CRANE OF SUFFICIENT SIZE TO LOWER ALL THE CONCRETE PIECES INTO THE HOLE SAFELY. THE THE CONTRACTOR SHALL INSTALL THE WET WELL (AND VALVE VAULT AND METERING VAULT IF APPLICABLE). ROMTEC UTILITIES WILL PROVIDE A REPRESENTATIVE FOR TECHNICAL ASSISTANCE ON THE DAY OF INSTALLATION TO ANSWER ANY QUESTIONS THAT MAY ARISE. THE CONTRACTOR IS RESPONSIBLE FOR ALL PLUMBING AND ELECTRICAL CONNECTIONS AND INSTALLATION. ITEMS NOTED AS "BY OTHERS" WILL BE PROVIDED AND INSTALLED BY THE CONTRACTOR. ROMTEC UTILITIES WILL NOT INSTALL ANY OF THE COMPONENTS SHOWN ON THIS PAGE.

COMPONENT DRAWING

- 6' DIA WET WELL

EAST CAMPUS - WASTEWATER

SHEET 1 OF 2

JOB NUMBER **RMTC** 

0000