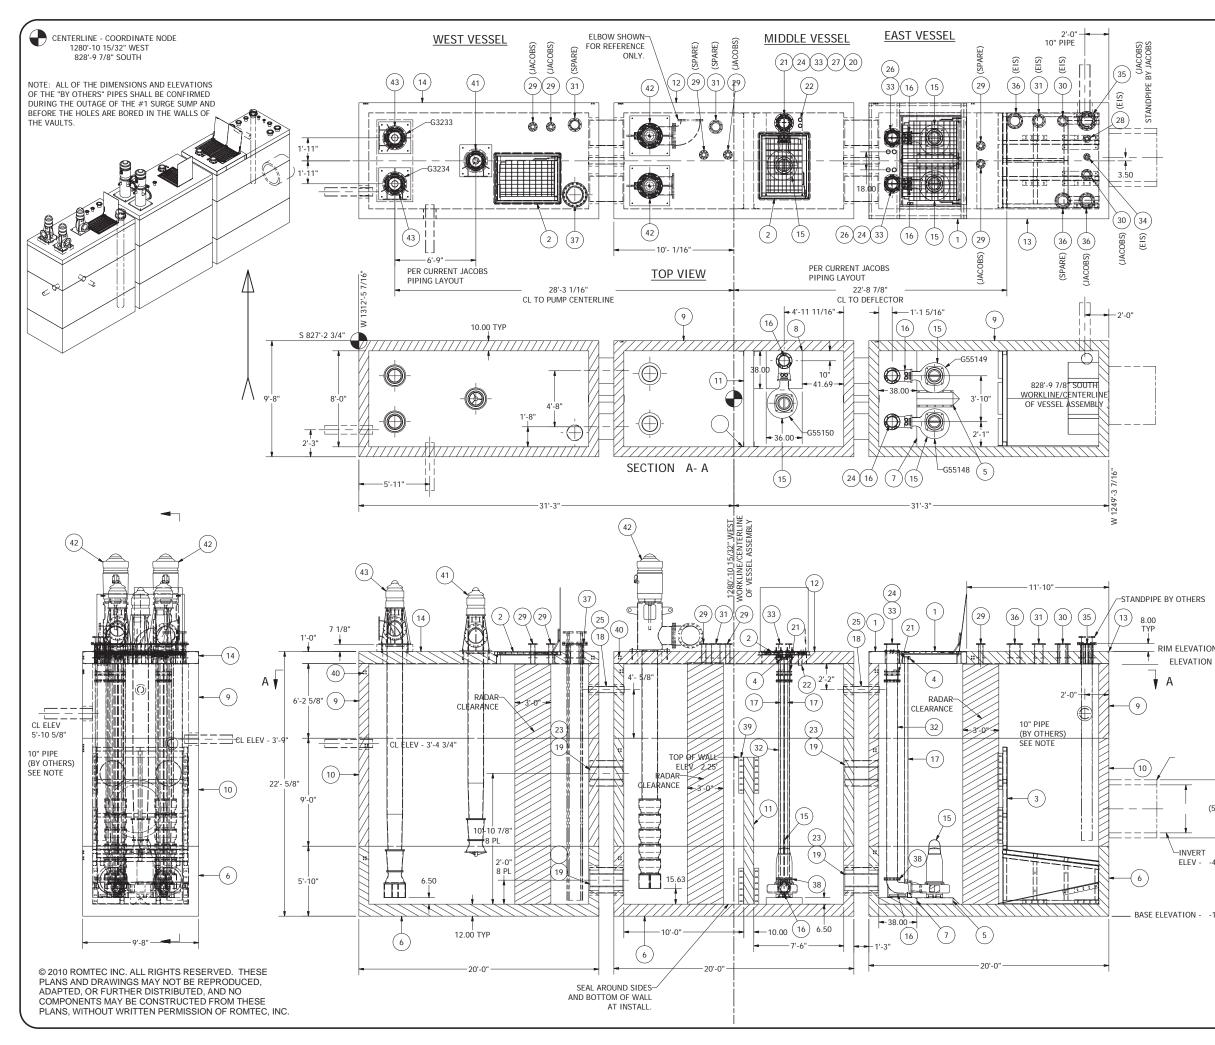

|                                   |                                                                                                                                                                                                                                                                                                                                                                                                                                                                                                                                                                                                                                                                   | VERITY SCALE VERITY SCALE   OVERITY SCALE 7 RAISED MIDDLE VESSEL WALL - 6/17/10 EMAIL 06/18/10 AM   OVERITY SCALE 6 UPDATED PER 07/07/10 MARK-UP DRAWINGS 06/14/10 AM   OVERITY COMMENTIAL 6 UPDATED PER 07/07/10 MARK-UP DRAWINGS 06/14/10 AM   0 if work memory 1" 4 UPDATED PER 07/07/10 04/17 04/07/10 AM   1 4 UPDATE PER 07/07/10 CONTONNES 05/20/10 AM   1 0 0 04/07/10 04/17 AM   1 0 0 03/19/10 AM 03/19/10 AM   0 if works Accomments 2 UPDATE PER CUSTOMER 03/19/10 AM   0 DSN 2 UPDATE PER CUSTOMER 03/19/10 AM   0 CONFORMENT 2 UPDATE PER CUSTOMER 03/19/10 AM   0 AM 2 0107700 011 03/19/10 AM   0 CONFORE 0107 011 </th |
|-----------------------------------|-------------------------------------------------------------------------------------------------------------------------------------------------------------------------------------------------------------------------------------------------------------------------------------------------------------------------------------------------------------------------------------------------------------------------------------------------------------------------------------------------------------------------------------------------------------------------------------------------------------------------------------------------------------------|-----------------------------------------------------------------------------------------------------------------------------------------------------------------------------------------------------------------------------------------------------------------------------------------------------------------------------------------------------------------------------------------------------------------------------------------------------------------------------------------------------------------------------------------------------------------------------------------------------------------------------------------|
|                                   |                                                                                                                                                                                                                                                                                                                                                                                                                                                                                                                                                                                                                                                                   |                                                                                                                                                                                                                                                                                                                                                                                                                                                                                                                                                                                                                                         |
| ON - 11' 0-5/8"<br>N - 10' 0-5/8" | NOTES:<br>FOR PUMP OPERATION SET POINTS SEE SHEET 2 OF 3.<br>ITEM #21 & #38 ALLOWABLE VERTICLE LOAD IS<br>20,000LBS. SIDE LOADING IS NOT RECOMMENDED.<br>LINK SEALS ARE NOT DESIGNED FOR SIDE LOADING.<br>TO RESTRAIN SIDE LOADING CUSTOM PIPE SUPPORTS<br>SHOULD BE INSTALLED PER THE APPLICATION.<br>CONCRETE VESSELS TO HAVE GROUNDING PLATES.<br>BURNDY TYPE YGF. SEE SUBMITTAL FOR DATA SHEET.<br>CONNECTING WITH REBAR TIES IS UNACCEPTABLE.                                                                                                                                                                                                                | UTILITIES<br>UTILITIES<br>18240 NORTH BANK ROAD<br>ROSEBURG, OREGON 97470<br>(541) 496-9678<br>FAX (541) 496-0804                                                                                                                                                                                                                                                                                                                                                                                                                                                                                                                       |
| (58.00)<br>-4' 0-11/16"           | LOCATE THE GROUND CONNECTORS NEAR THE TOP<br>OF THE VAULT BASE AND THE VAULT RISER.<br>NOTE: ALL DIMENSIONS AND ELEVATIONS SHOWN<br>ARE NOMINAL DIMENSIONS. IT IS THE RESPONSIBILITY<br>OF THE ON-SITE CONTRACTOR OR ROMTEC UTILITIES<br>CUSTOMER (NOT ROMTEC UTILITIES) TO VERIFY THE<br>ACCURACY OF ANY CRITICAL DIMENSIONS OR ELEVATIONS<br>PRIOR TO SETTING OR INSTALLING ANY EQUIPMENT.<br>ALL MATERIALS SHOWN ON THIS SHEET WILL BE<br>SUPPLIED BY ROMTEC UTILITIES AND DELIVERED TO<br>THE SITE AFTER THE HOLE HAS BEEN EXCAVATED<br>AND SHORED. THE CONTRACTOR SHALL SUPPLY A                                                                             | CHALMETTE REFINING, LLC<br>3 VAULT PUMPING SYSTEM                                                                                                                                                                                                                                                                                                                                                                                                                                                                                                                                                                                       |
| -11' 0"                           | AND SHORED. THE CONTRACTOR SHALL SUPPLY A<br>CRANE OF SUFFICIENT SIZE TO LOWER ALL THE<br>CONCRETE PIECES INTO THE HOLE SAFELY. THE<br>THE CONTRACTOR SHALL INSTALL THE WET WELL<br>(AND VALVE VAULT AND METERING VAULT IF<br>APPLICABLE). ROWTEC UTILITIES WILL PROVIDE A<br>REPRESENTATIVE FOR TECHNICAL ASSISTANCE ON<br>THE DAY OF INSTALLATION TO ANSWER ANY QUESTIONS<br>THAT MAY ARISE. THE CONTRACTOR IS RESPONSIBLE<br>FOR ALL PLUMBING AND ELECTRICAL CONNECTIONS<br>AND INSTALLATION. ITEMS NOTED AS "BY OTHERS"<br>WILL BE PROVIDED AND INSTALLE BY THE CONTRACTOR.<br>ROMTEC UTILITIES WILL NOT INSTALL ANY OF THE<br>COMPONENTS SHOWN ON THIS PAGE. | SHEET<br>1 OF 3<br>JOB NUMBER<br>RMTC<br>0000                                                                                                                                                                                                                                                                                                                                                                                                                                                                                                                                                                                           |