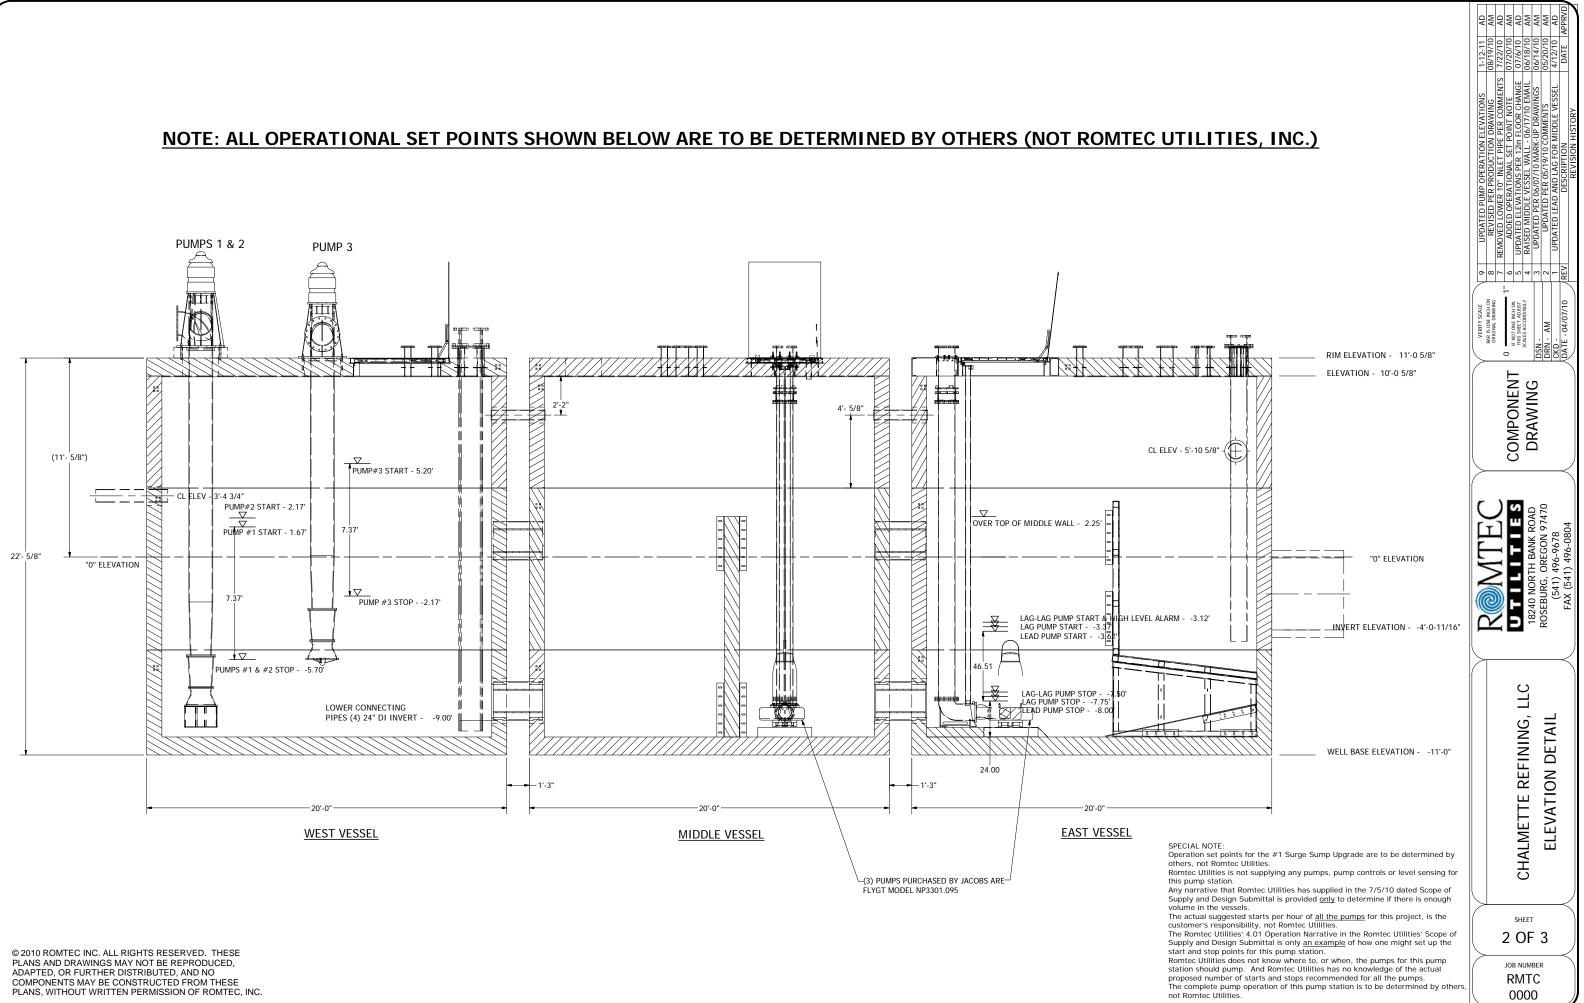

|                                   |                                                                                                                                                                                                                                                                                                                                                                                                                                                                                                                                                                                                                                                                   | VERITY SCALE VERITY SCALE   OVERITY SCALE 7 RAISED MIDDLE VESSEL WALL - 6/17/10 EMAIL 06/18/10 AM   OVERITY SCALE 6 UPDATED PER 07/07/10 MARK-UP DRAWINGS 06/14/10 AM   OVERITY COMMENTIAL 6 UPDATED PER 07/07/10 MARK-UP DRAWINGS 06/14/10 AM   0 if work memory 1" 4 UPDATED PER 07/07/10 04/17 04/07/10 AM   1 4 UPDATE PER 07/07/10 CONTONNES 05/20/10 AM   1 0 0 04/07/10 04/17 AM   1 0 0 03/19/10 AM 03/19/10 AM   0 if works Accomments 2 UPDATE PER CUSTOMER 03/19/10 AM   0 DSN 2 UPDATE PER CUSTOMER 03/19/10 AM   0 CONFORMENT 2 UPDATE PER CUSTOMER 03/19/10 AM   0 AM 2 0107700 011 03/19/10 AM   0 CONFORE 0107 011 </th |
|-----------------------------------|-------------------------------------------------------------------------------------------------------------------------------------------------------------------------------------------------------------------------------------------------------------------------------------------------------------------------------------------------------------------------------------------------------------------------------------------------------------------------------------------------------------------------------------------------------------------------------------------------------------------------------------------------------------------|-----------------------------------------------------------------------------------------------------------------------------------------------------------------------------------------------------------------------------------------------------------------------------------------------------------------------------------------------------------------------------------------------------------------------------------------------------------------------------------------------------------------------------------------------------------------------------------------------------------------------------------------|
|                                   |                                                                                                                                                                                                                                                                                                                                                                                                                                                                                                                                                                                                                                                                   |                                                                                                                                                                                                                                                                                                                                                                                                                                                                                                                                                                                                                                         |
| ON - 11' 0-5/8"<br>N - 10' 0-5/8" | NOTES:<br>FOR PUMP OPERATION SET POINTS SEE SHEET 2 OF 3.<br>ITEM #21 & #38 ALLOWABLE VERTICLE LOAD IS<br>20,000LBS. SIDE LOADING IS NOT RECOMMENDED.<br>LINK SEALS ARE NOT DESIGNED FOR SIDE LOADING.<br>TO RESTRAIN SIDE LOADING CUSTOM PIPE SUPPORTS<br>SHOULD BE INSTALLED PER THE APPLICATION.<br>CONCRETE VESSELS TO HAVE GROUNDING PLATES.<br>BURNDY TYPE YGF. SEE SUBMITTAL FOR DATA SHEET.<br>CONNECTING WITH REBAR TIES IS UNACCEPTABLE.                                                                                                                                                                                                                | UTILITIES<br>UTILITIES<br>18240 NORTH BANK ROAD<br>ROSEBURG, OREGON 97470<br>(541) 496-9678<br>FAX (541) 496-0804                                                                                                                                                                                                                                                                                                                                                                                                                                                                                                                       |
| (58.00)<br>-4' 0-11/16"           | LOCATE THE GROUND CONNECTORS NEAR THE TOP<br>OF THE VAULT BASE AND THE VAULT RISER.<br>NOTE: ALL DIMENSIONS AND ELEVATIONS SHOWN<br>ARE NOMINAL DIMENSIONS. IT IS THE RESPONSIBILITY<br>OF THE ON-SITE CONTRACTOR OR ROMTEC UTILITIES<br>CUSTOMER (NOT ROMTEC UTILITIES) TO VERIFY THE<br>ACCURACY OF ANY CRITICAL DIMENSIONS OR ELEVATIONS<br>PRIOR TO SETTING OR INSTALLING ANY EQUIPMENT.<br>ALL MATERIALS SHOWN ON THIS SHEET WILL BE<br>SUPPLIED BY ROMTEC UTILITIES AND DELIVERED TO<br>THE SITE AFTER THE HOLE HAS BEEN EXCAVATED<br>AND SHORED. THE CONTRACTOR SHALL SUPPLY A                                                                             | CHALMETTE REFINING, LLC<br>3 VAULT PUMPING SYSTEM                                                                                                                                                                                                                                                                                                                                                                                                                                                                                                                                                                                       |
| -11' 0"                           | AND SHORED. THE CONTRACTOR SHALL SUPPLY A<br>CRANE OF SUFFICIENT SIZE TO LOWER ALL THE<br>CONCRETE PIECES INTO THE HOLE SAFELY. THE<br>THE CONTRACTOR SHALL INSTALL THE WET WELL<br>(AND VALVE VAULT AND METERING VAULT IF<br>APPLICABLE). ROWTEC UTILITIES WILL PROVIDE A<br>REPRESENTATIVE FOR TECHNICAL ASSISTANCE ON<br>THE DAY OF INSTALLATION TO ANSWER ANY QUESTIONS<br>THAT MAY ARISE. THE CONTRACTOR IS RESPONSIBLE<br>FOR ALL PLUMBING AND ELECTRICAL CONNECTIONS<br>AND INSTALLATION. ITEMS NOTED AS "BY OTHERS"<br>WILL BE PROVIDED AND INSTALLE BY THE CONTRACTOR.<br>ROMTEC UTILITIES WILL NOT INSTALL ANY OF THE<br>COMPONENTS SHOWN ON THIS PAGE. | SHEET<br>1 OF 3<br>JOB NUMBER<br>RMTC<br>0000                                                                                                                                                                                                                                                                                                                                                                                                                                                                                                                                                                                           |