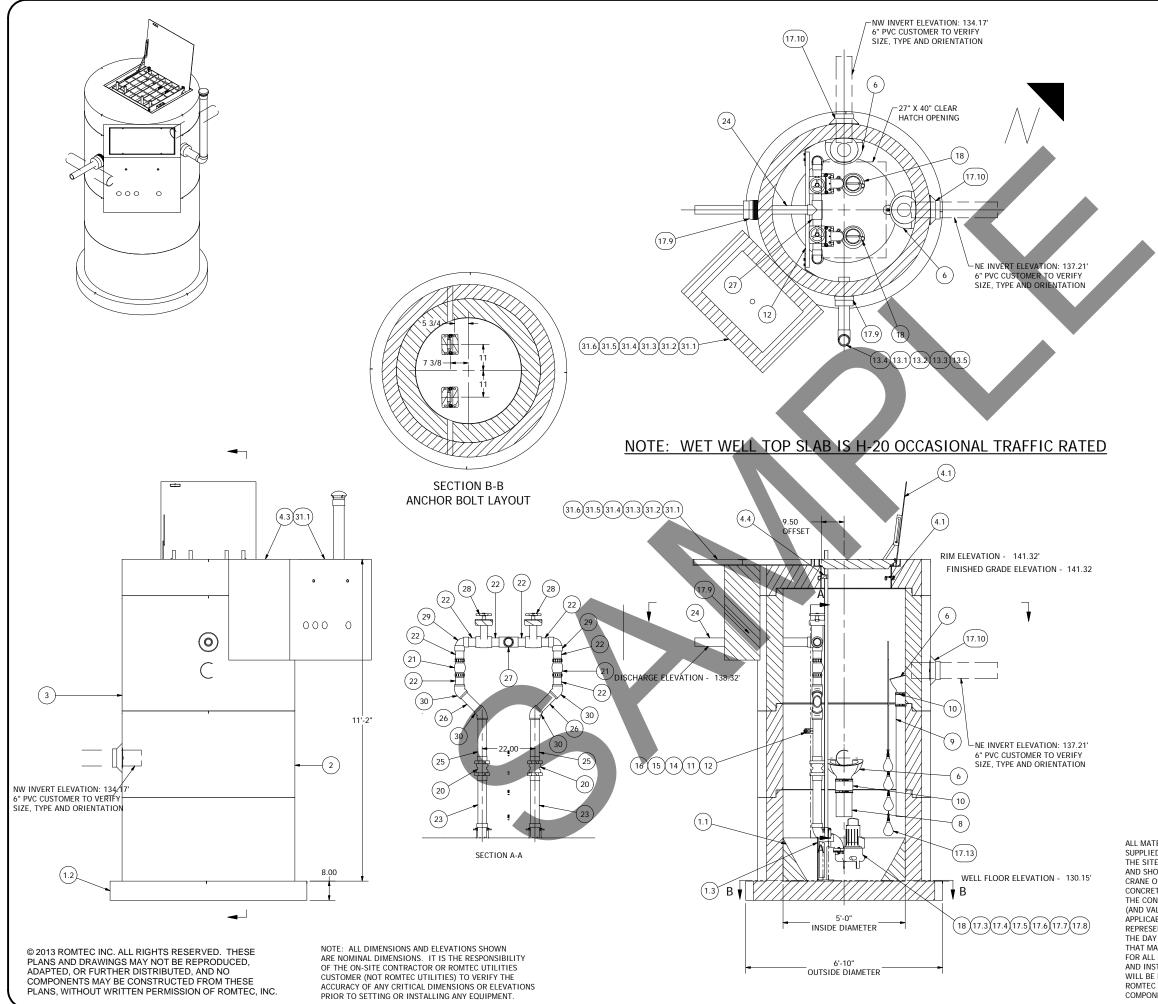

ALL MATERIALS SHOWN ON THIS SHEET WILL BE SUPPLIED BY ROMTEC UTILITIES AND DELIVERED TO THE SITE AFTER THE HOLE HAS BEEN EXCAVATED AND SHORED. THE CONTRACTOR SHALL SUPPLY A CRANE OF SUFFICIENT SIZE TO LOWER ALL THE CONCRETE PIECES INTO THE HOLE SAFELY. THE THE CONTRACTOR SHALL INSTALL THE WET WELL (AND VALVE VAULT AND METERING VAULT IF APPLICABLE). ROMTEC UTILITIES WILL PROVIDE A REPRESENTATIVE FOR TECHNICAL ASSISTANCE ON THE DAY OF INSTALLATION TO ANSWER ANY QUESTIONS THAT MAY ARISE. THE CONTRACTOR IS RESPONSIBLE FOR ALL PLUMBING AND ELECTRICAL CONNECTIONS AND INSTALLATION. ITEMS NOTED AS "BY OTHERS" WILL BE PROVIDED AND INSTALLED BY THE CONTRACTOR. ROMTEC UTILITIES WILL NOT INSTALL ANY OF THE COMPONENTS SHOWN ON THIS PAGE.