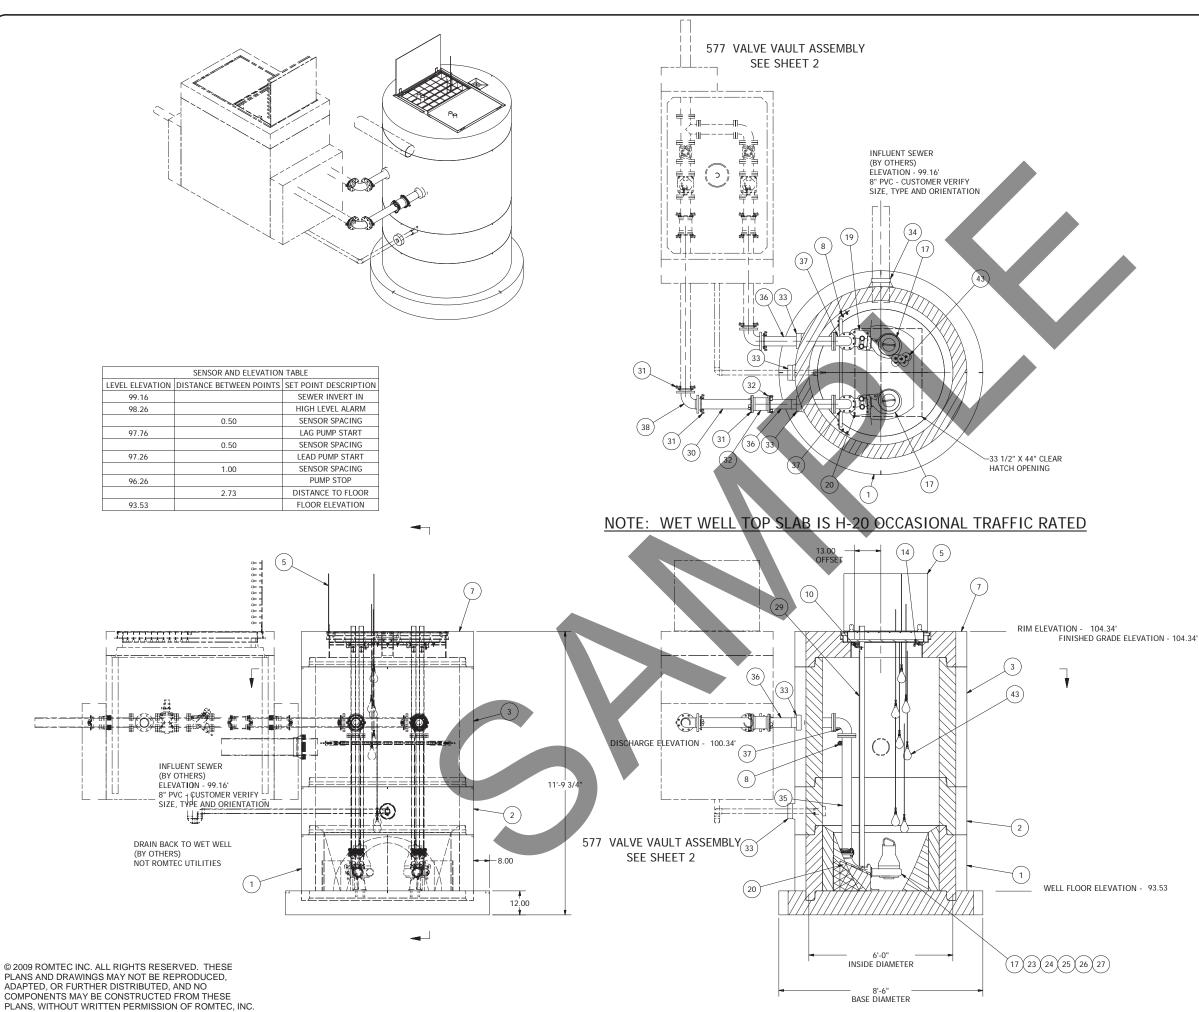

## 6' DIAMETER WET WELL **4" DISCHARGE PIPING** NP3085 FLYGT PUMPS 4" 577 VALVE VAULT

ALL MATERIALS SHOWN ON THIS SHEET WILL BE SUPPLIED BY ROMTEC UTILITIES AND DELIVERED TO THE SITE AFTER THE HOLE HAS BEEN EXCAVATED AND SHORED. THE CONTRACTOR SHALL SUPPLY A CRANE OF SUFFICIENT SIZE TO LOWER ALL THE CONCRETE PIECES INTO THE HOLE SAFELY. THE THE CONTRACTOR SHALL INSTALL THE WET WELL (AND VALVE VAULT AND METERING VAULT IF APPLICABLE). ROMTEC UTILITIES WILL PROVIDE A REPRESENTATIVE FOR TECHNICAL ASSISTANCE ON THE DAY OF INSTALLATION TO ANSWER ANY QUESTIONS THAT MAY ARISE. THE CONTRACTOR IS RESPONSIBLE FOR ALL PLUMBING AND ELECTRICAL CONNECTIONS AND INSTALLATION. ITEMS NOTED AS "BY OTHERS" WILL BE PROVIDED AND INSTALLED BY THE CONTRACTOR. ROMTEC UTILITIES WILL NOT INSTALL ANY OF THE COMPONENTS SHOWN ON THIS PAGE.

## 577 VALVE VAULT PIPING AND VALVES 4"

Ť.