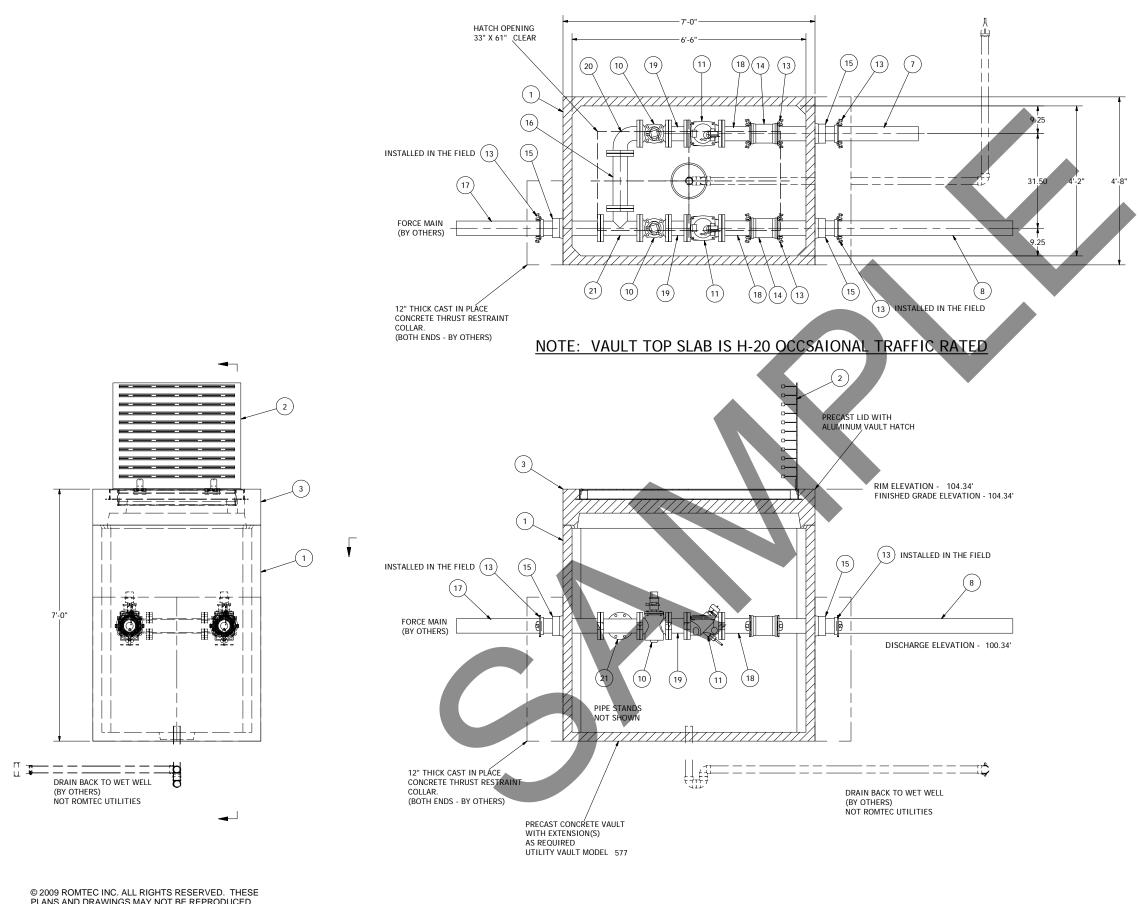

**4" DISCHARGE PIPING** NP3085 FLYGT PUMPS 4" 577 VALVE VAULT

ALL MATERIALS SHOWN ON THIS SHEET WILL BE SUPPLIED BY ROMTEC UTILITIES AND DELIVERED TO THE SITE AFTER THE HOLE HAS BEEN EXCAVATED AND SHORED. THE CONTRACTOR SHALL SUPPLY A CRANE OF SUFFICIENT SIZE TO LOWER ALL THE CONCRETE PIECES INTO THE HOLE SAFELY. THE THE CONTRACTOR SHALL INSTALL THE WET WELL (AND VALVE VAULT AND METERING VAULT IF APPLICABLE). ROMTEC UTILITIES WILL PROVIDE A REPRESENTATIVE FOR TECHNICAL ASSISTANCE ON THE DAY OF INSTALLATION TO ANSWER ANY QUESTIONS THAT MAY ARISE. THE CONTRACTOR IS RESPONSIBLE FOR ALL PLUMBING AND ELECTRICAL CONNECTIONS AND INSTALLATION. ITEMS NOTED AS "BY OTHERS" WILL BE PROVIDED AND INSTALLED BY THE CONTRACTOR. ROMTEC UTILITIES WILL NOT INSTALL ANY OF THE COMPONENTS SHOWN ON THIS PAGE.



© 2009 ROMTEC INC. ALL RIGHTS RESERVED. THESE PLANS AND DRAWINGS MAY NOT BE REPRODUCED, ADAPTED, OR FURTHER DISTRIBUTED, AND NO COMPONENTS MAY BE CONSTRUCTED FROM THESE PLANS, WITHOUT WRITTEN PERMISSION OF ROMTEC, INC.



## 577 VALVE VAULT PIPING AND VALVES 4"

Ť.