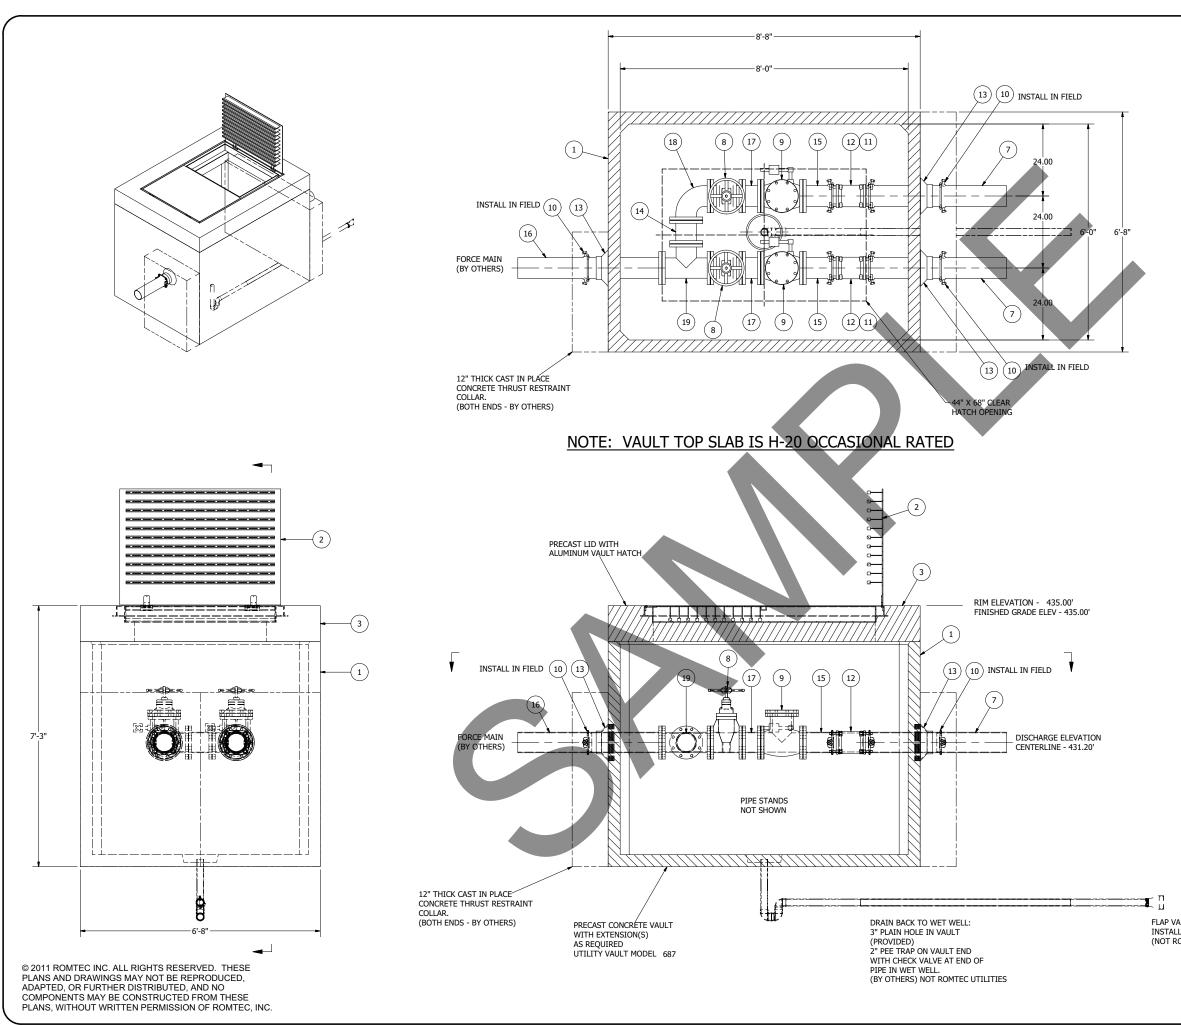

AND INSTALLATION. ITEMS NOTED AS "BY OTHERS" WILL BE PROVIDED AND INSTALLED BY THE CONTRACTOR.

6" - 687 VALVE VAULT

FLAP VALVE PROVIDED AND INSTALLED BY THE CONTRACTOR. (NOT ROMTEC UTILITIES)

## 687 VALVE VAULT 6" PIPING AND VALVES

NOTE: ALL DIMENSIONS AND ELEVATIONS SHOWN ARE NOMINAL DIMENSIONS. IT IS THE RESPONSIBILITY OF THE ON-SITE CONTRACTOR OR ROMTEC UTILITIES CUSTOMER (NOT ROMTEC UTILITIES) TO VERIFY THE ACCURACY OF ANY CRITICAL DIMENSIONS OR ELEVATIONS PRIOR TO SETTING OR INSTALLING ANY EQUIPMENT.