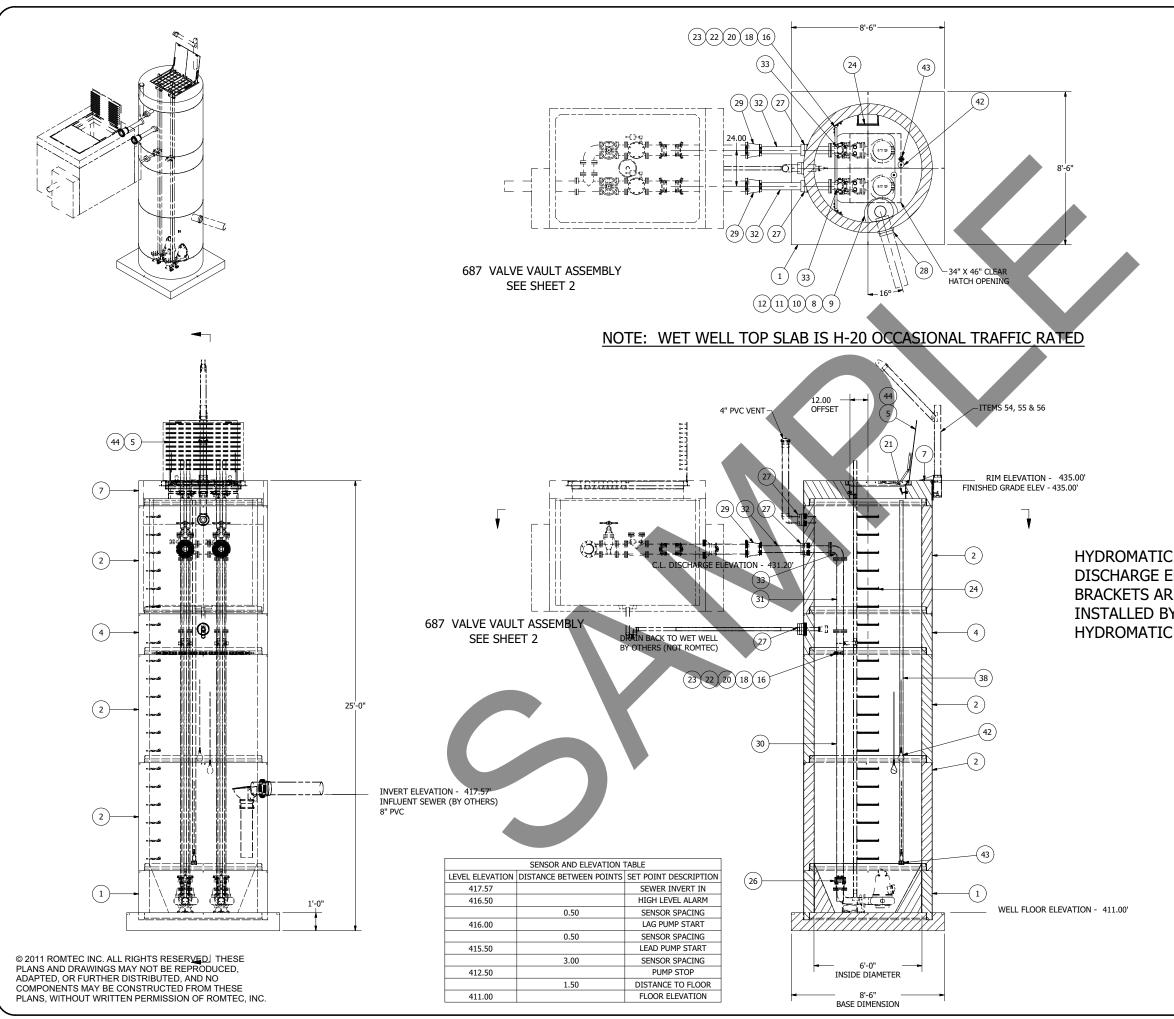

HYDROMATIC PUMPS, PUMP ACCESSORIES, DISCHARGE ELBOWS, GUIDE RAILS AND GUIDE RAIL BRACKETS ARE SUPPLIED BY THE CONTRACTOR, INSTALLED BY ROMTEC UTILITIES. HYDROMATIC PUMP - H4HX-1000 - 10HP

> NOTE: ALL DIMENSIONS AND ELEVATIONS SHOWN ARE NOMINAL DIMENSIONS. IT IS THE RESPONSIBILITY OF THE ON-SITE CONTRACTOR OR ROMTEC UTILITIES CUSTOMER (NOT ROMTEC UTILITIES) TO VERIFY THE ACCURACY OF ANY CRITICAL DIMENSIONS OR ELEVATIONS PRIOR TO SETTING OR INSTALLING ANY EQUIPMENT

> > 6' DIAMETER WET WELL **4" DISCHARGE PIPING**

HYDROMATIC PUMPS

ALL MATERIALS SHOWN ON THIS SHEET WILL BE SUPPLIED BY ROMTEC UTILITIES AND DELIVERED TO

THE SITE AFTER THE HOLE HAS BEEN EXCAVATED AND SHORED. THE CONTRACTOR SHALL SUPPLY A CRANE OF SUFFICIENT SIZE TO LOWER ALL THE

CONCRETE PIECES INTO THE HOLE SAFELY. THE

THE CONTRACTOR SHALL INSTALL THE WET WELL (AND VALVE VAULT AND METERING VAULT IF

APPLICABLE). ROMTEC UTILITIES WILL PROVIDE A

REPRESENTÁTIVE FOR TECHNICAL ASSISTANCE ON

FOR ALL PLUMBING AND ELECTRICAL CONNECTIONS

ROMTEC UTILITIES WILL NOT INSTALL ANY OF THE

COMPONENTS SHOWN ON THIS PAGE.

THE DAY OF INSTALLATION TO ANSWER ANY QUESTIONS THAT MAY ARISE. THE CONTRACTOR IS RESPONSIBLE