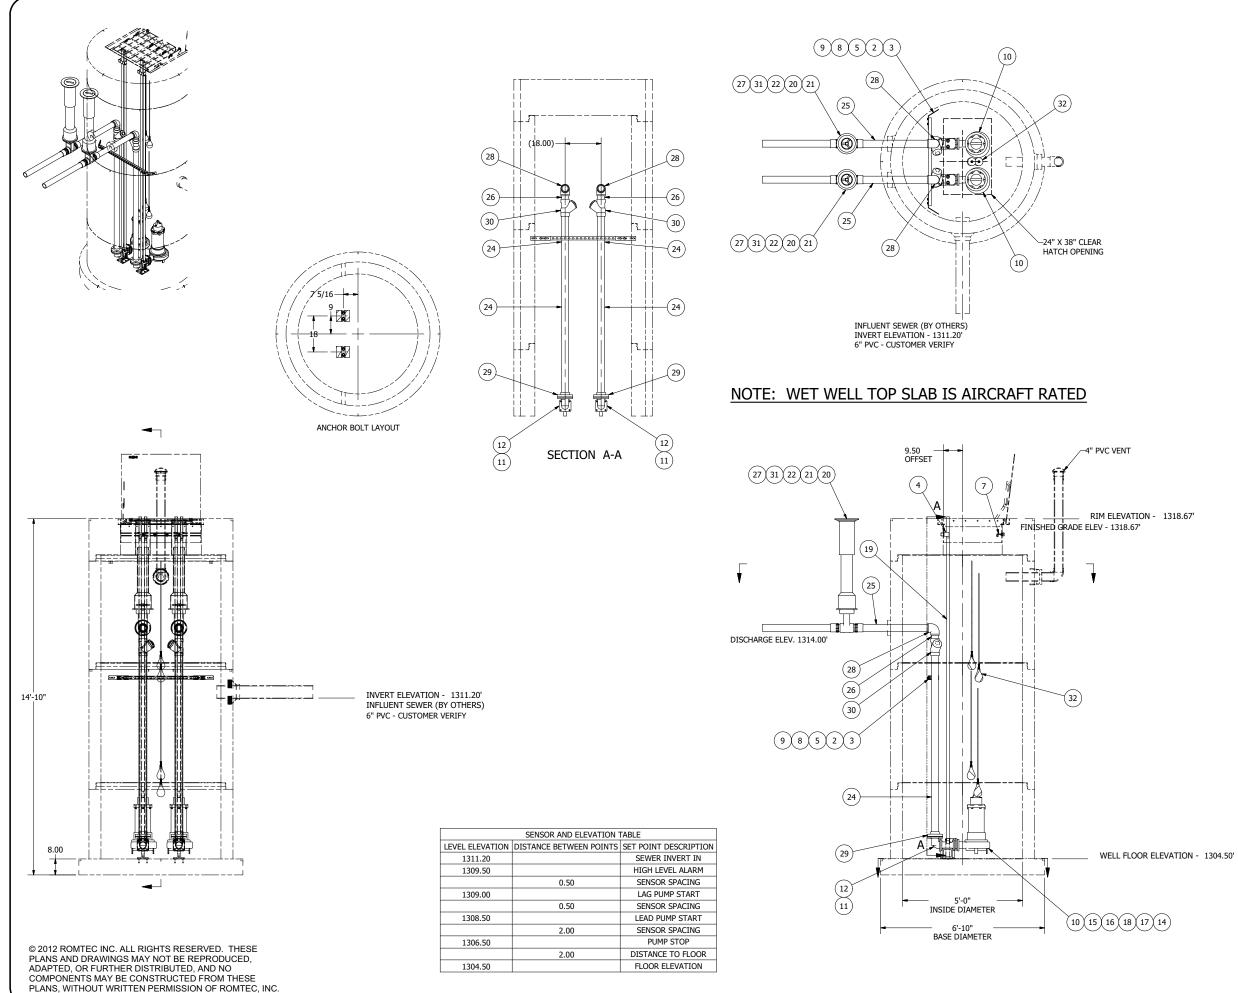

NOTE: ALL DIMENSIONS AND ELEVATIONS SHOWN ARE NOMINAL DIMENSIONS. IT IS THE RESPONSIBILITY OF THE ON-SITE CONTRACTOR OR ROMTEC UTILITIES CUSTOMER (NOT ROMTEC UTILITIES) TO VERIFY THE ACCURACY OF ANY CRITICAL DIMENSIONS OR ELEVATIONS PRIOR TO SETTING OR INSTALLING ANY EQUIPMENT.

## 5' DIAMETER WET WELL **3" DISCHARGE PIPING** EBARA PUMPS EXTERNAL SHUTOFF

ALL MATERIALS SHOWN ON THIS SHEET WILL BE SUPPLIED BY ROMTEC UTILITIES AND DELIVERED TO THE SITE AFTER THE HOLE HAS BEEN EXCAVATED AND SHORED. THE CONTRACTOR SHALL SUPPLY A CRANE OF SUFFICIENT SIZE TO LOWER ALL THE CONCRETE PIECES INTO THE HOLE SAFELY. THE THE CONTRACTOR SHALL INSTALL THE WET WELL (AND VALVE VAULT AND METERING VAULT IF APPLICABLE). ROMTEC UTILITIES WILL PROVIDE A REPRESENTATIVE FOR TECHNICAL ASSISTANCE ON THE DAY OF INSTALLATION TO ANSWER ANY OUESTIONS THAT MAY ARISE. THE CONTRACTOR IS RESPONSIBLE FOR ALL PLUMBING AND ELECTRICAL CONNECTIONS AND INSTALLATION. ITEMS NOTED AS "BY OTHERS" WILL BE PROVIDED AND INSTALLED BY THE CONTRACTOR. ROMTEC UTILITIES WILL NOT INSTALL ANY OF THE COMPONENTS SHOWN ON THIS PAGE.