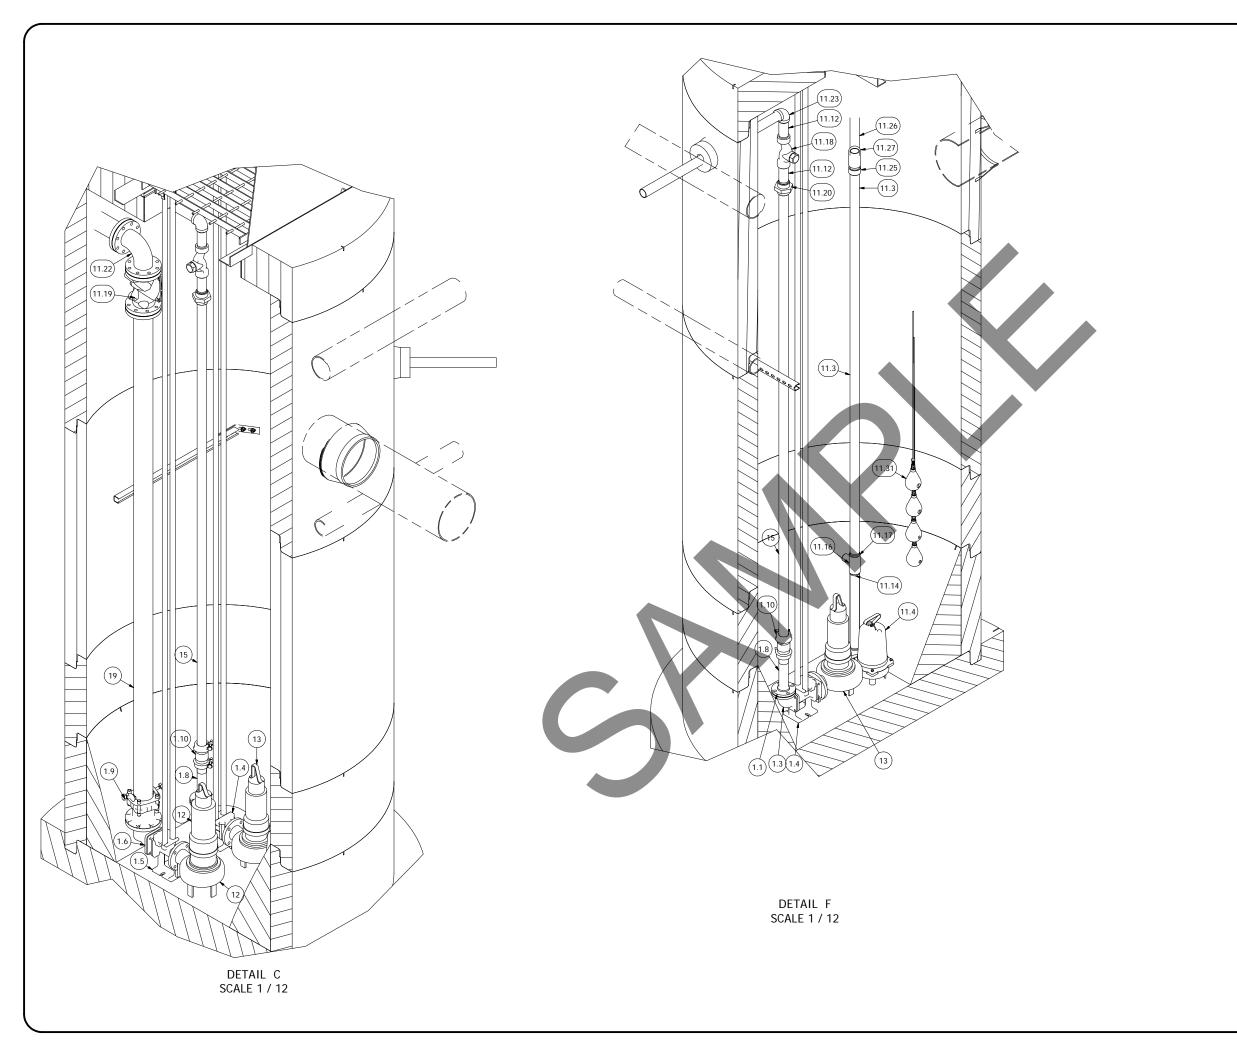

LL SUPPLY A CRANE OF SUFFICIENT SIZE TO LOWER ALL THE CONCRETE PIECES INTO THE HOLE SAFELY. THE THE CONTRACTOR SHALL INSTALL THE WET WELL (AND VALVE VAULT AND METERING VAULT IF APPLICABLE). ROMTEC UTILITIES WILL PROVIDE A REPRESENTATIVE FOR UTILITIES WILL PROVIDE A REPRESENTATIVE FOR TECHNICAL ASSISTANCE ON THE DAY OF INSTALLATION TO ANSWER ANY QUESTIONS THAT MAY ARISE. THE CONTRACTOR IS RESPONSIBLE FOR ALL PLUMBING AND ELECTRICAL CONNECTIONS AND INSTALLATION. ITEMS NOTED AS "BY OTHERS" WILL BE PROVIDED AND INSTALLED BY THE CONTRACTOR. ROMTEC UTILITIES WILL NOT INSTALLANY OF THE COMPONENTS SHOWN ON THIS PAGE.

COMPONENT
IK ROAD
DRAWING
DRAWING

18240 NORTH BANK ROSEBURG, OREGON (541) 496-967E FAX (541) 496-08

MILLIKAN STORMWATER 3" - 6' DIA WET WELL

SHEET

1 OF 2

JOB NUMBER RMTC

0000



MTEC METITIES 8240 NORTH BANK ROAD SSEBURG, OREGON 97470 (541) 496-9678 FAX (541) 496-0804

> MILLIKAN STORMWATER 3D DETAIL

SHEET 2 OF 2

JOB NUMBER RMTC 0000