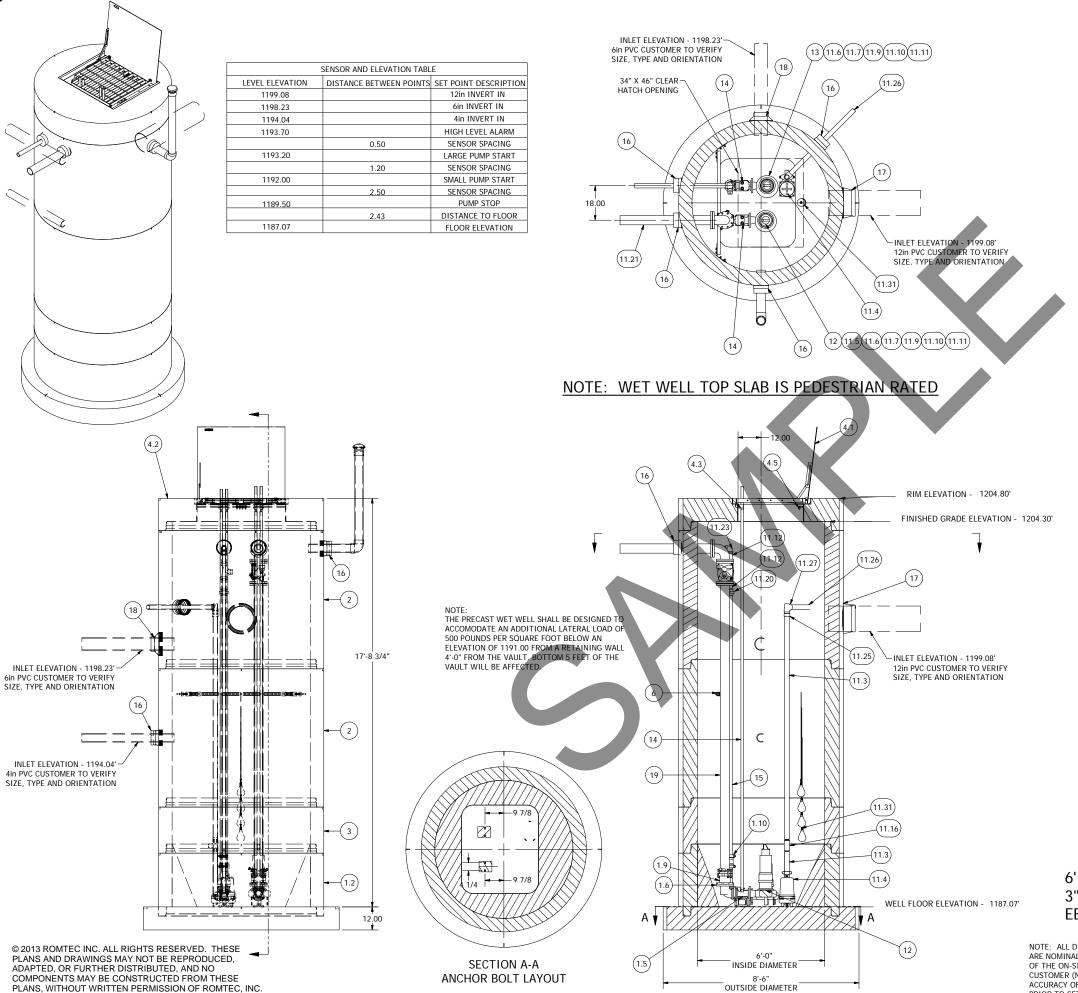

6' DIAMETER WET WELL 3" DISCHARGE PIPING EBARA PUMPS

NOTE: ALL DIMENSIONS AND ELEVATIONS SHOWN ARE NOMINAL DIMENSIONS. IT IS THE RESPONSIBILITY OF THE ON-SITE CONTRACTOR OR ROMTEC UTILITIES CUSTOMER (NOT ROMTEC UTILITIES) TO VERIFY THE ACCURACY OF ANY CRITICAL DIMENSIONS OR ELEVATIONS PRIOR TO SETTING OR INSTALLING ANY EQUIPMENT.

ALL MATERIALS SHOWN ON THIS SHEET WILL BE SUPPLIED BY ROMTEC UTILITIES AND DELIVERED TO THE SITE AFTER THE HOLE HAS BEEN EXCAVATED AND SHORED. THE CONTRACTOR SHALL SUPPLY A CRANE OF SUFFICIENT SIZE TO LOWER ALL THE CONCRETE PIECES INTO THE HOLE SAFELY. THE THE CONTRACTOR SHALL INSTALL THE WET WELL (AND VALVE VAULT AND METERING VAULT IF APPLICABLE). ROMTEC UTILITIES WILL PROVIDE A REPRESENTATIVE FOR UTILITIES WILL PROVIDE A REPRESENTATIVE FOR TECHNICAL ASSISTANCE ON THE DAY OF INSTALLATION TO ANSWER ANY QUESTIONS THAT MAY ARISE. THE CONTRACTOR IS RESPONSIBLE FOR ALL PLUMBING AND ELECTRICAL CONNECTIONS AND INSTALLATION. ITEMS NOTED AS "BY OTHERS" WILL BE PROVIDED AND INSTALLED BY THE CONTRACTOR. ROMTEC UTILITIES WILL NOT INSTALLANY OF THE COMPONENTS SHOWN ON THIS PAGE.