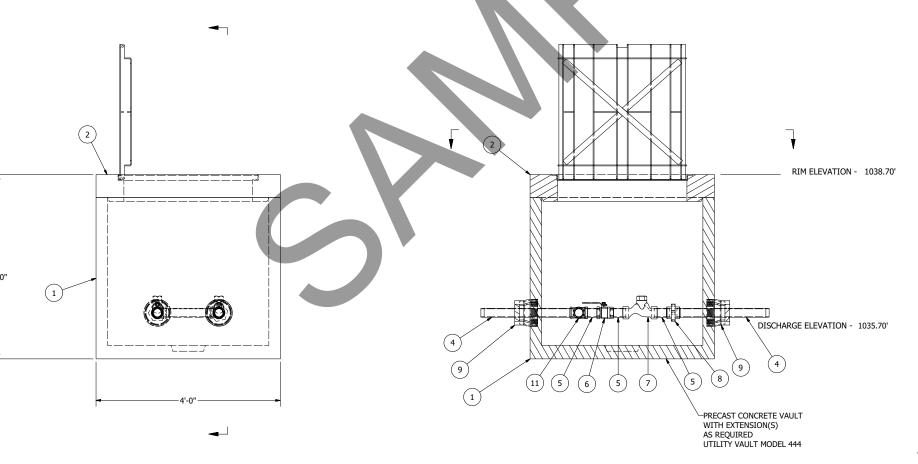

COMPONENT DRAWING

MOUNTAIN 0AK SCHOOL 2" 444 VALVE VAULT

SHEET 2 OF 2

JOB NUMBER **RMTC** 0000