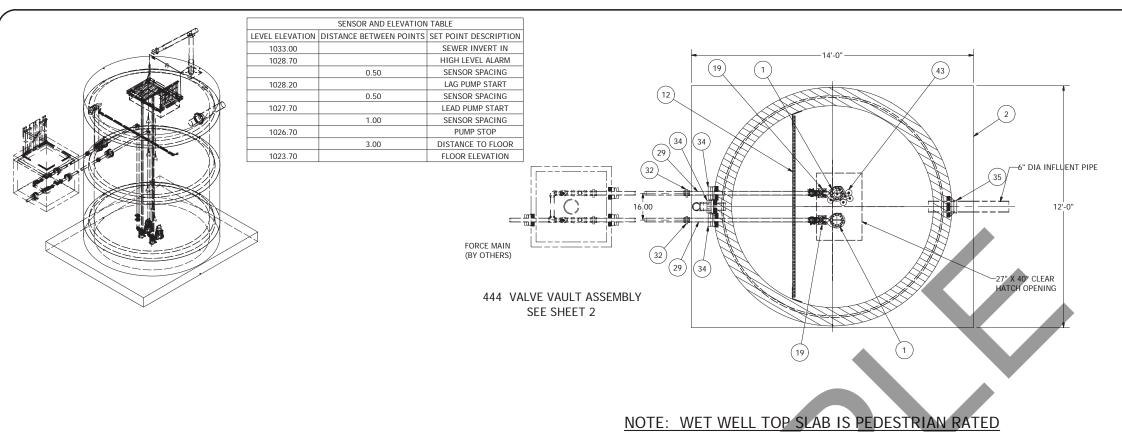

## 10'DIAMETER WET WELL 2" DISCHARGE PIPING FP3068 FLYGT PUMPS 2" 444 VALVE VAULT

ALL MATERIALS SHOWN ON THIS SHEET WILL BE SUPPLIED BY ROMTEC UTILITIES AND DELIVERED TO THE SITE AFTER THE HOLE HAS BEEN EXCAVATED AND SHORED. THE CONTRACTOR SHALL SUPPLY A CRANE OF SUFFICIENT SIZE TO LOWER ALL THE CONCRETE PIECES INTO THE HOLE SAFELY. THE THE CONTRACTOR SHALL INSTALL THE WET WELL (AND VALVE VAULT AND METERING VAULT IF APPLICABLE). ROMTEC UTILITIES WILL PROVIDE A REPRESENTATIVE FOR TECHNICAL ASSISTANCE ON THE DAY OF INSTALLATION TO ANSWER ANY QUESTIONS THAT MAY ARISE. THE CONTRACTOR IS RESPONSIBLE FOR ALL PLUMBING AND ELECTRICAL CONNECTIONS AND INSTALLATION. ITEMS NOTED AS "BY OTHERS" WILL BE PROVIDED AND INSTALLED BY THE CONTRACTOR. ROMTEC UTILITIES WILL NOT INSTALL ANY OF THE COMPONENTS SHOWN ON THIS PAGE

AD AD AM AM BY

COMPONENT DRAWING

MOUNTAIN OAK SCHOOL - 10' WET WELL 2"

SHEET

1 OF 2

JOB NUMBER **RMTC** 0000

444 VALVE VAULT 2" PIPING AND VALVES

© 2008 ROMTEC INC. ALL RIGHTS RESERVED. THESE PLANS AND DRAWINGS MAY NOT BE REPRODUCED, ADAPTED, OR FURTHER DISTRIBUTED, AND NO COMPONENTS MAY BE CONSTRUCTED FROM THESE PLANS, WITHOUT WRITTEN PERMISSION OF ROMTEC, INC.