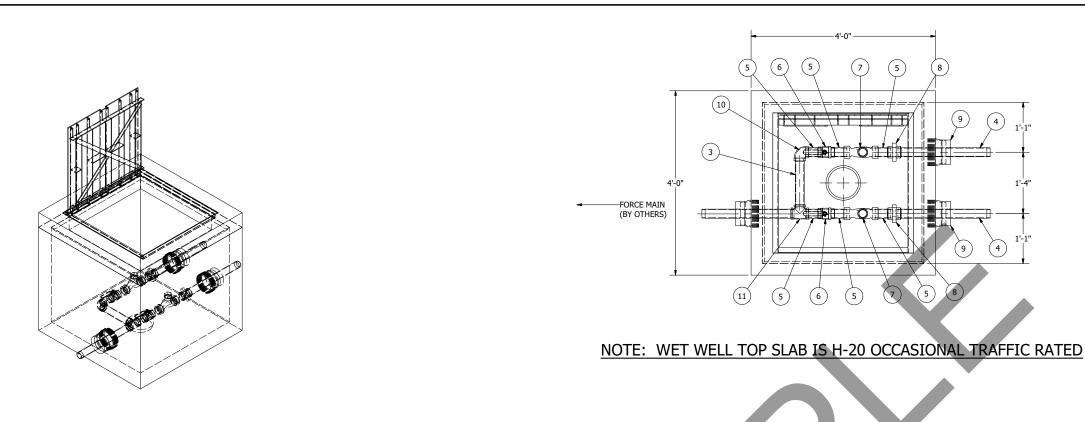

COMPONENT DRAWING

MOUNTAIN 0AK SCHOOL 2" 444 VALVE VAULT

SHEET 2 OF 2

JOB NUMBER **RMTC** 0000