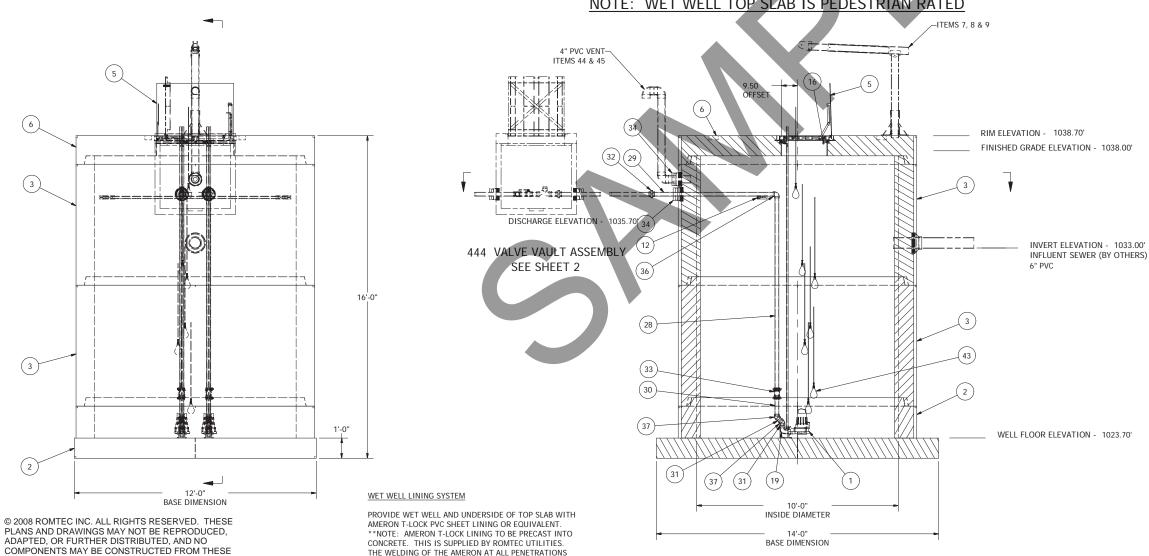

THE WELDING OF THE AMERON AT ALL PENETRATIONS

AND SEAMS IS BY CONTRACTOR NOT ROMTEC UTILITIES.

PLANS, WITHOUT WRITTEN PERMISSION OF ROMTEC, INC.

## 10'DIAMETER WET WELL 2" DISCHARGE PIPING FP3068 FLYGT PUMPS 2" 444 VALVE VAULT

ALL MATERIALS SHOWN ON THIS SHEET WILL BE SUPPLIED BY ROMTEC UTILITIES AND DELIVERED TO THE SITE AFTER THE HOLE HAS BEEN EXCAVATED AND SHORED. THE CONTRACTOR SHALL SUPPLY A CRANE OF SUFFICIENT SIZE TO LOWER ALL THE CONCRETE PIECES INTO THE HOLE SAFELY. THE THE CONTRACTOR SHALL INSTALL THE WET WELL (AND VALVE VAULT AND METERING VAULT IF APPLICABLE). ROMTEC UTILITIES WILL PROVIDE A REPRESENTATIVE FOR TECHNICAL ASSISTANCE ON THE DAY OF INSTALLATION TO ANSWER ANY QUESTIONS THAT MAY ARISE. THE CONTRACTOR IS RESPONSIBLE FOR ALL PLUMBING AND ELECTRICAL CONNECTIONS AND INSTALLATION. ITEMS NOTED AS "BY OTHERS" WILL BE PROVIDED AND INSTALLED BY THE CONTRACTOR. ROMTEC UTILITIES WILL NOT INSTALL ANY OF THE COMPONENTS SHOWN ON THIS PAGE