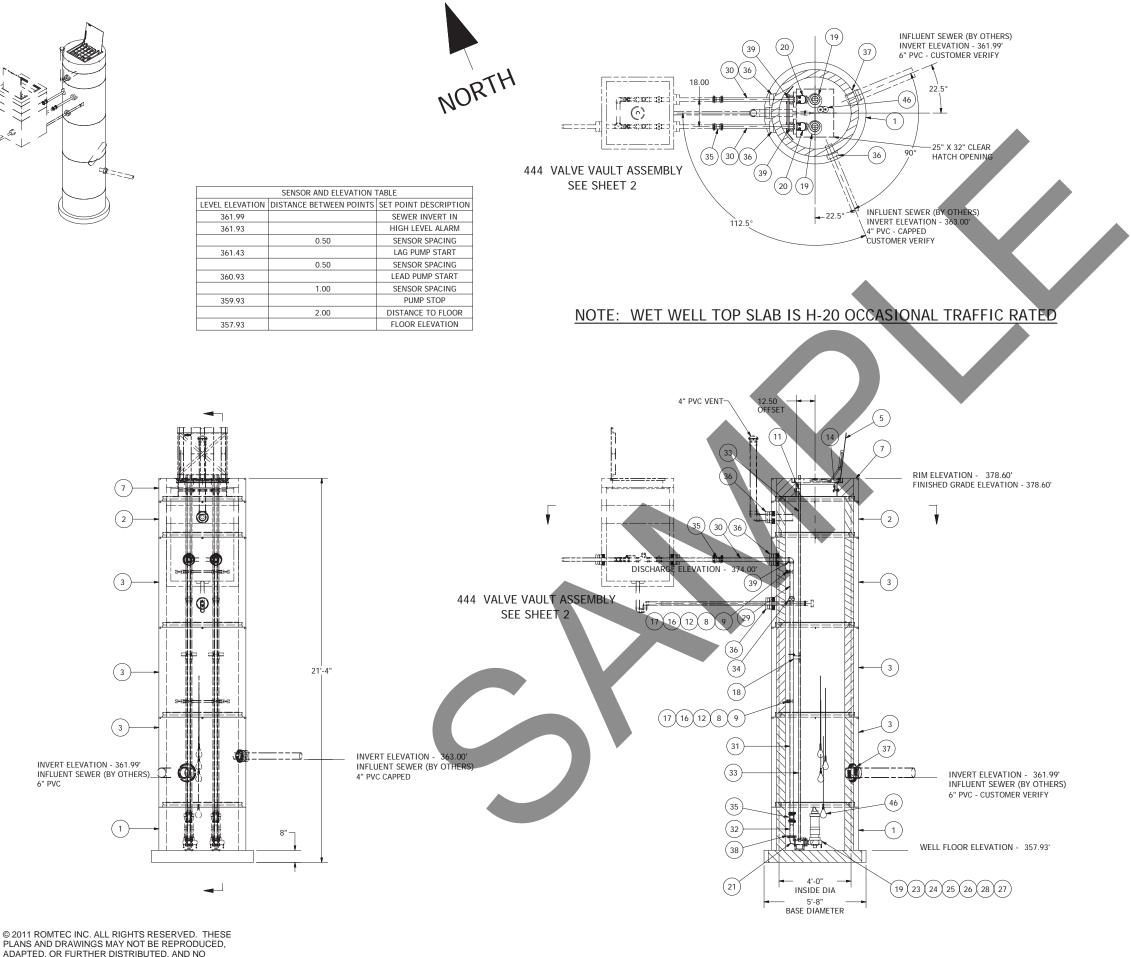

## 4' DIAMETER WET WELL 2" DISCHARGE PIPING EBARA PUMPS 2" - 444 VALVE VAULT

ALL MATERIALS SHOWN ON THIS SHEET WILL BE

SUPPLIED BY ROMTEC UTILITIES AND DELIVERED TO

THE SITE AFTER THE HOLE HAS BEEN EXCAVATED

AND SHORED. THE CONTRACTOR SHALL SUPPLY A CRANE OF SUFFICIENT SIZE TO LOWER ALL THE CONCRETE PIECES INTO THE HOLE SAFELY. THE THE CONTRACTOR SHALL INSTALL THE WET WELL (AND VALVE VAULT AND METERING VAULT IF

APPLICABLE). ROMTEC UTILITIES WILL PROVIDE A

REPRESENTATIVE FOR TECHNICAL ASSISTANCE ON THE DAY OF INSTALLATION TO ANSWER ANY QUESTIONS

THAT MAY ARISE. THE CONTRACTOR IS RESPONSIBLE

FOR ALL PLUMBING AND ELECTRICAL CONNECTIONS AND INSTALLATION. ITEMS NOTED AS "BY OTHERS"

ROMTEC UTILITIES WILL NOT INSTALL ANY OF THE

COMPONENTS SHOWN ON THIS PAGE.

NOTE: ALL DIMENSIONS AND ELEVATIONS SHOWN ARE NOMINAL DIMENSIONS. IT IS THE RESPONSIBILITY OF THE ON-SITE CONTRACTOR OR ROMTEC UTILITIES CUSTOMER (NOT ROMTEC UTILITIES) TO VERIFY THE ACCURACY OF ANY CRITICAL DIMENSIONS OR ELEVATIONS PRIOR TO SETTING OR INSTALLING ANY EQUIPMENT

CUSTOMER (NOT ROMTEC UTILITIES) TO VERIFY THE ACCURACY OF ANY CRITICAL DIMENSIONS OR ELEVATIONS PRIOR TO SETTING OR INSTALLING ANY EQUIPMENT.

444 VALVE VAULT 2" PIPING AND VALVES