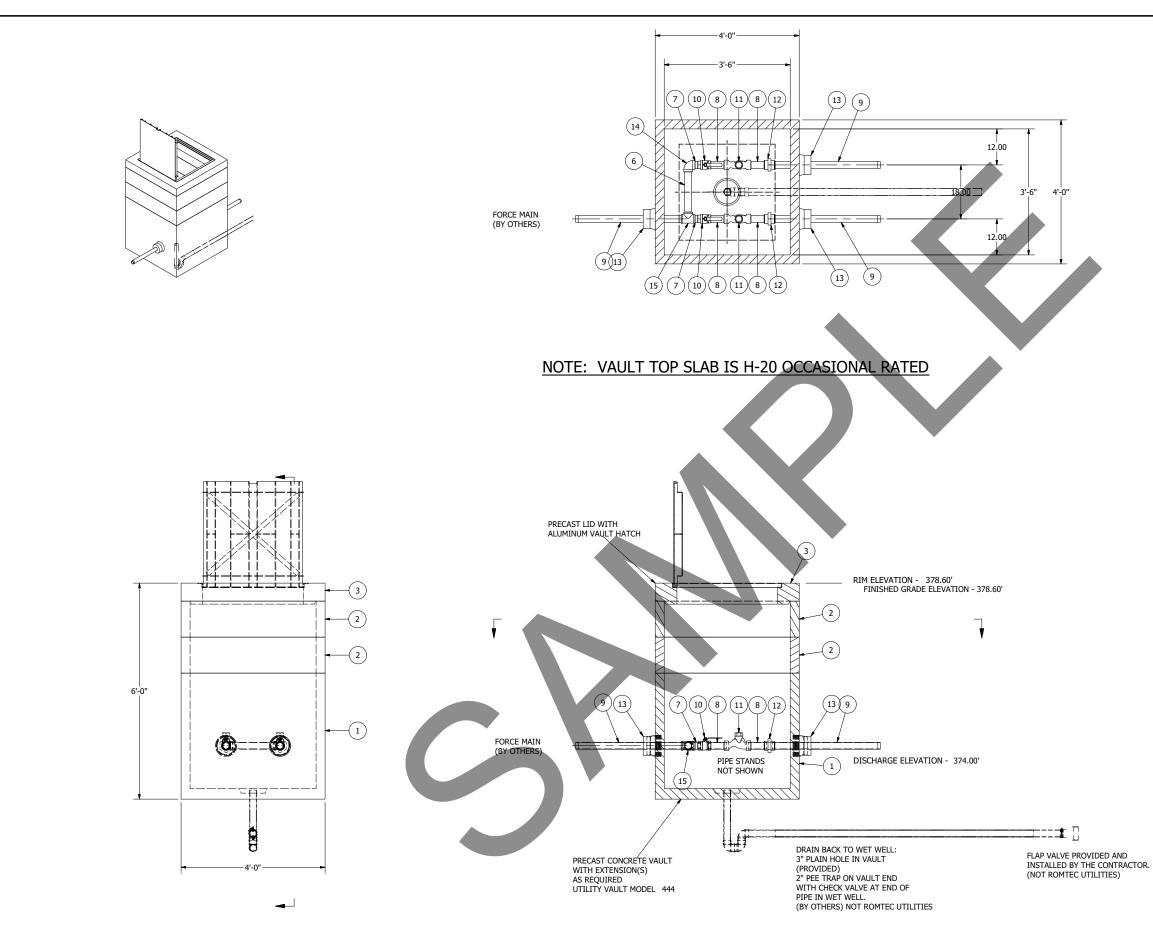

CUSTOMER (NOT ROMTEC UTILITIES) TO VERIFY THE ACCURACY OF ANY CRITICAL DIMENSIONS OR ELEVATIONS PRIOR TO SETTING OR INSTALLING ANY EQUIPMENT.

444 VALVE VAULT 2" PIPING AND VALVES

ROMTEC UTILITIES WILL NOT INSTALL ANY OF THE

COMPONENTS SHOWN ON THIS PAGE.

NOTE: ALL DIMENSIONS AND ELEVATIONS SHOWN ARE NOMINAL DIMENSIONS. IT IS THE RESPONSIBILITY OF THE ON-SITE CONTRACTOR OR ROMTEC UTILITIES CUSTOMER (NOT ROMTEC UTILITIES) TO VERIFY THE ACCURACY OF ANY CRITICAL DIMENSIONS OR ELEVATIONS PRIOR TO SETTING OR INSTALLING ANY EQUIPMENT