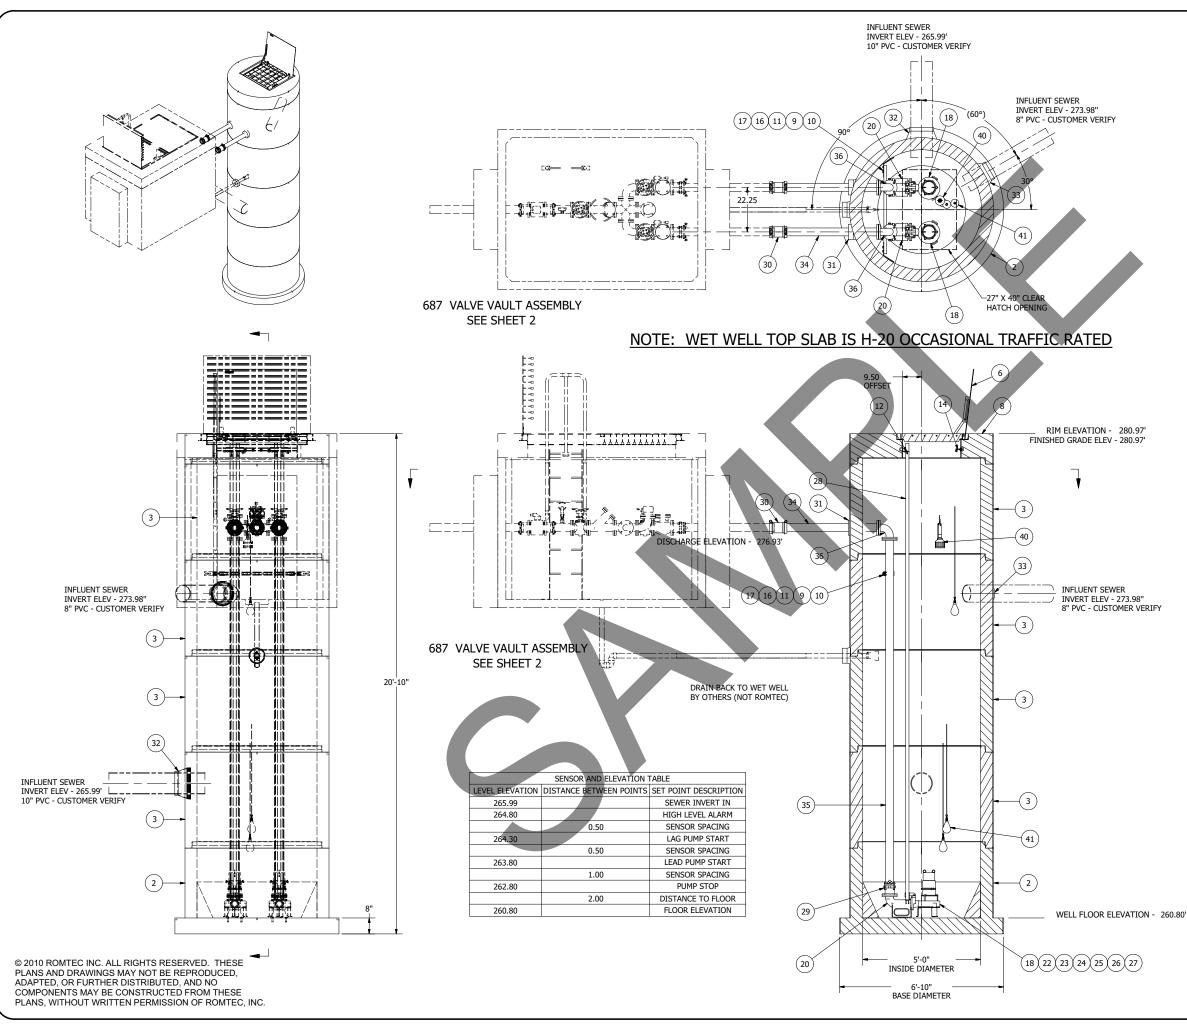

## 5' DIAMETER WET WELL **3" DISCHARGE PIPING TSURUMI PUMPS** 3" - 687 VALVE VAULT

NOTE: ALL DIMENSIONS AND ELEVATIONS SHOWN ARE NOMINAL DIMENSIONS. IT IS THE RESPONSIBILITY OF THE ON-SITE CONTRACTOR OR ROMTEC UTILITIES

CUSTOMER (NOT ROMTEC UTILITIES) TO VERIFY THE

ALL MATERIALS SHOWN ON THIS SHEET WILL BE SUPPLIED BY ROMTEC UTILITIES AND DELIVERED TO THE SITE AFTER THE HOLE HAS BEEN EXCAVATED AND SHORED. THE CONTRACTOR SHALL SUPPLY A CRANE OF SUFFICIENT SIZE TO LOWER ALL THE CONCRETE PIECES INTO THE HOLE SAFELY. THE THE CONTRACTOR SHALL INSTALL THE WET WELL (AND VALVE VAULT AND METERING VAULT IF APPLICABLE). ROMTEC UTILITIES WILL PROVIDE A REPRESENTATIVE FOR TECHNICAL ASSISTANCE ON THE DAY OF INSTALLATION TO ANSWER ANY QUESTIONS THAT MAY ARISE. THE CONTRACTOR IS RESPONSIBLE FOR ALL PLUMBING AND ELECTRICAL CONNECTIONS AND INSTALLATION. ITEMS NOTED AS "BY OTHERS' WILL BE PROVIDED AND INSTALLED BY THE CONTRACTOR. ROMTEC UTILITIES WILL NOT INSTALL ANY OF THE COMPONENTS SHOWN ON THIS PAGE.