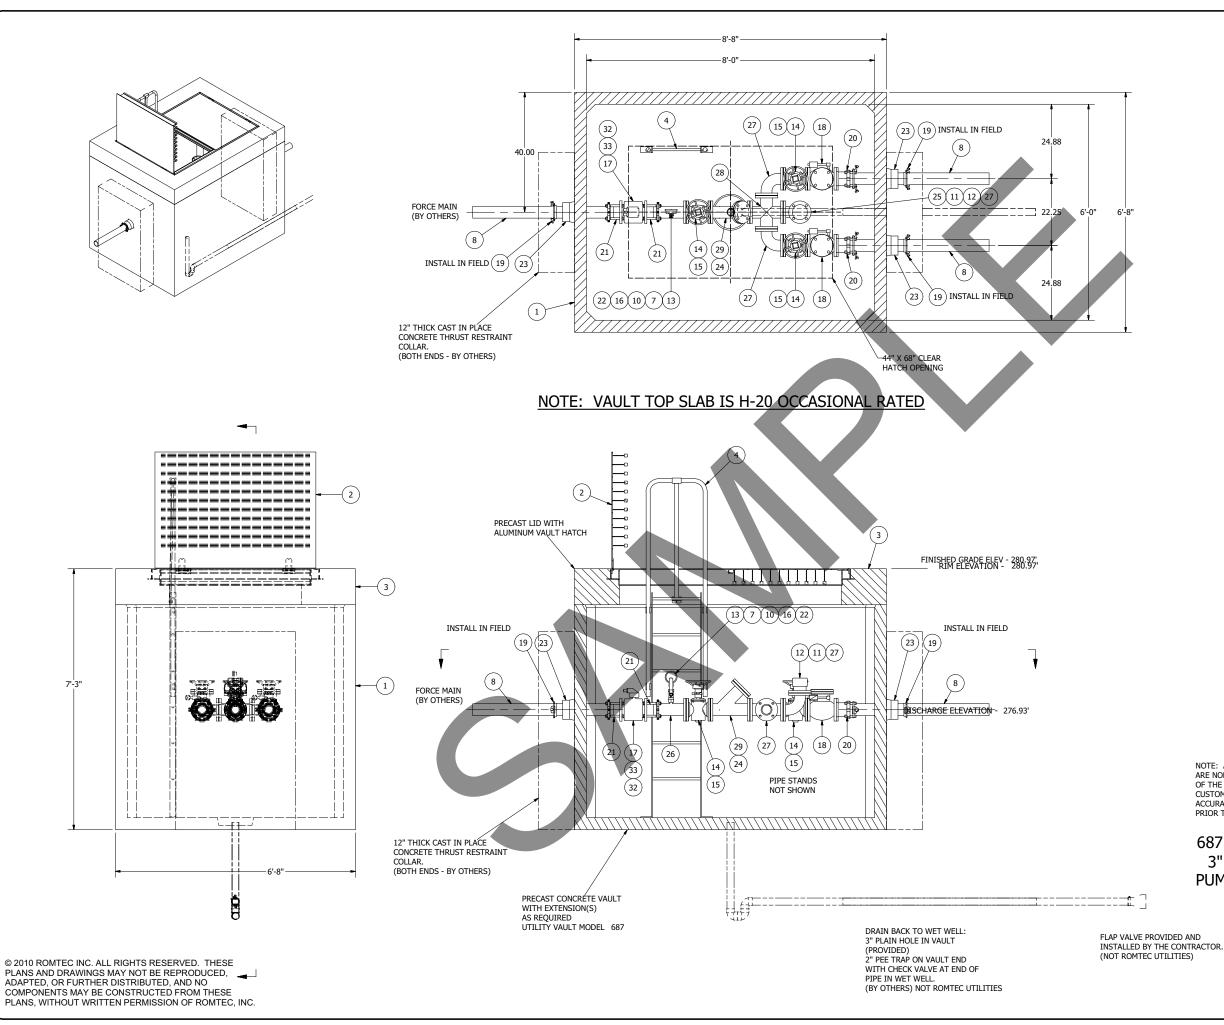

## 687 VALVE VAULT 3" PIPING AND VALVES **PUMPING PORT & FLOW METER**

NOTE: ALL DIMENSIONS AND ELEVATIONS SHOWN ARE NOMINAL DIMENSIONS. IT IS THE RESPONSIBILITY OF THE ON-SITE CONTRACTOR OR ROMTEC UTILITIES CUSTOMER (NOT ROMTEC UTILITIES) TO VERIFY THE ACCURACY OF ANY CRITICAL DIMENSIONS OR ELEVATIONS PRIOR TO SETTING OR INSTALLING ANY EQUIPMENT.