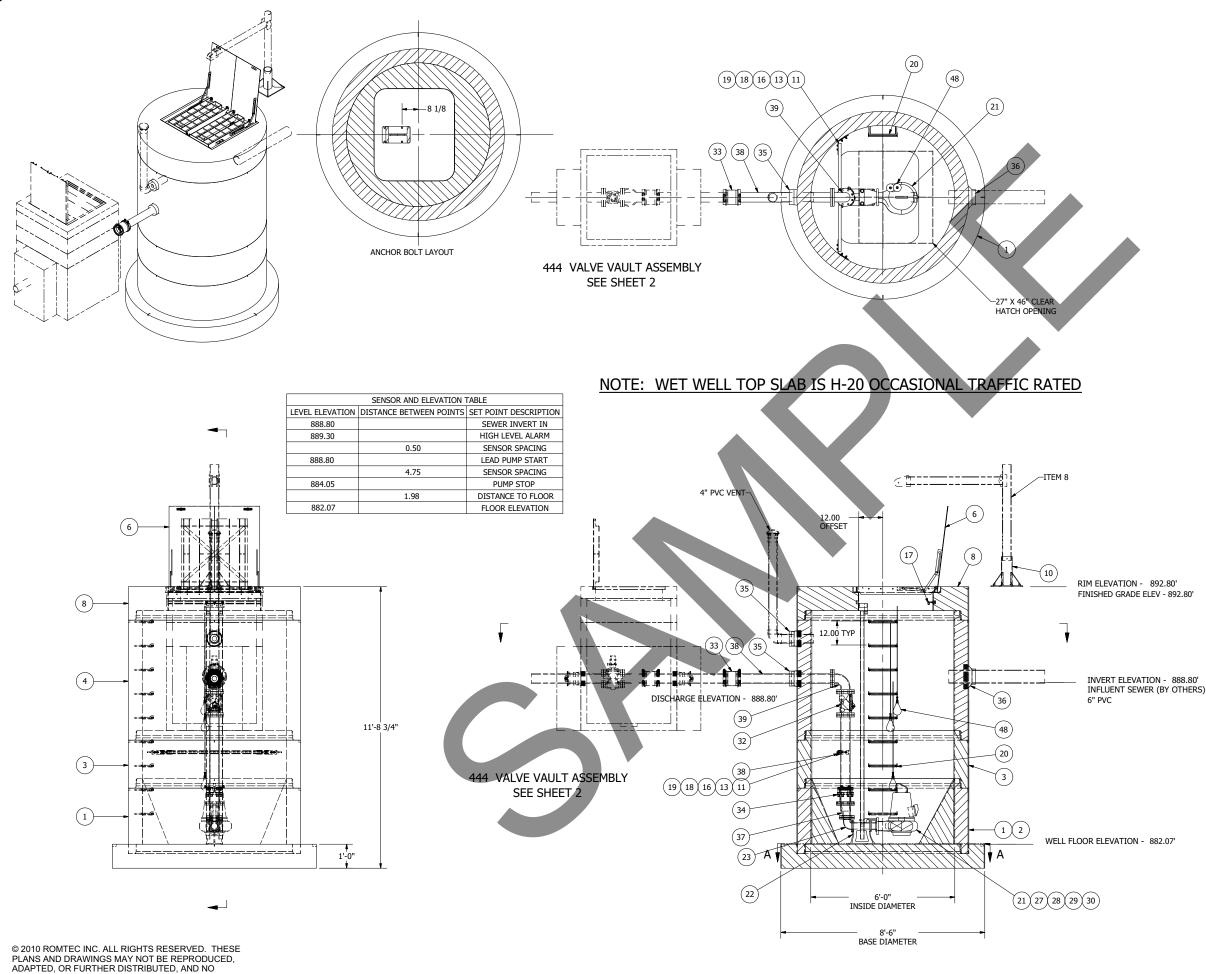

## 6' DIAMETER WET WELL **4" DISCHARGE PIPING** 80DLCMFU611 EBARA PUMPS 4" - 444 VALVE VAULT

ALL MATERIALS SHOWN ON THIS SHEET WILL BE SUPPLIED BY ROMTEC UTILITIES AND DELIVERED TO THE SITE AFTER THE HOLE HAS BEEN EXCAVATED AND SHORED. THE CONTRACTOR SHALL SUPPLY A CRANE OF SUFFICIENT SIZE TO LOWER ALL THE CONCRETE PIECES INTO THE HOLE SAFELY. THE THE CONTRACTOR SHALL INSTALL THE WET WELL (AND VALVE VAULT AND METERING VAULT IF APPLICABLE). ROMTEC UTILITIES WILL PROVIDE A REPRESENTATIVE FOR TECHNICAL ASSISTANCE ON THE DAY OF INSTALLATION TO ANSWER ANY OUESTIONS THAT MAY ARISE. THE CONTRACTOR IS RESPONSIBLE FOR ALL PLUMBING AND ELECTRICAL CONNECTIONS AND INSTALLATION. ITEMS NOTED AS "BY OTHERS" WILL BE PROVIDED AND INSTALLED BY THE CONTRACTOR. ROMTEC UTILITIES WILL NOT INSTALL ANY OF THE COMPONENTS SHOWN ON THIS PAGE.

COMPONENTS MAY BE CONSTRUCTED FROM THESE PLANS, WITHOUT WRITTEN PERMISSION OF ROMTEC, INC.

NOTE: ALL DIMENSIONS AND ELEVATIONS SHOWN ARE NOMINAL DIMENSIONS. IT IS THE RESPONSIBILITY OF THE ON-SITE CONTRACTOR OR ROMTEC UTILITIES CUSTOMER (NOT ROMTEC UTILITIES) TO VERIFY THE ACCURACY OF ANY CRITICAL DIMENSIONS OR ELEVATIONS PRIOR TO SETTING OR INSTALLING ANY EQUIPMENT.