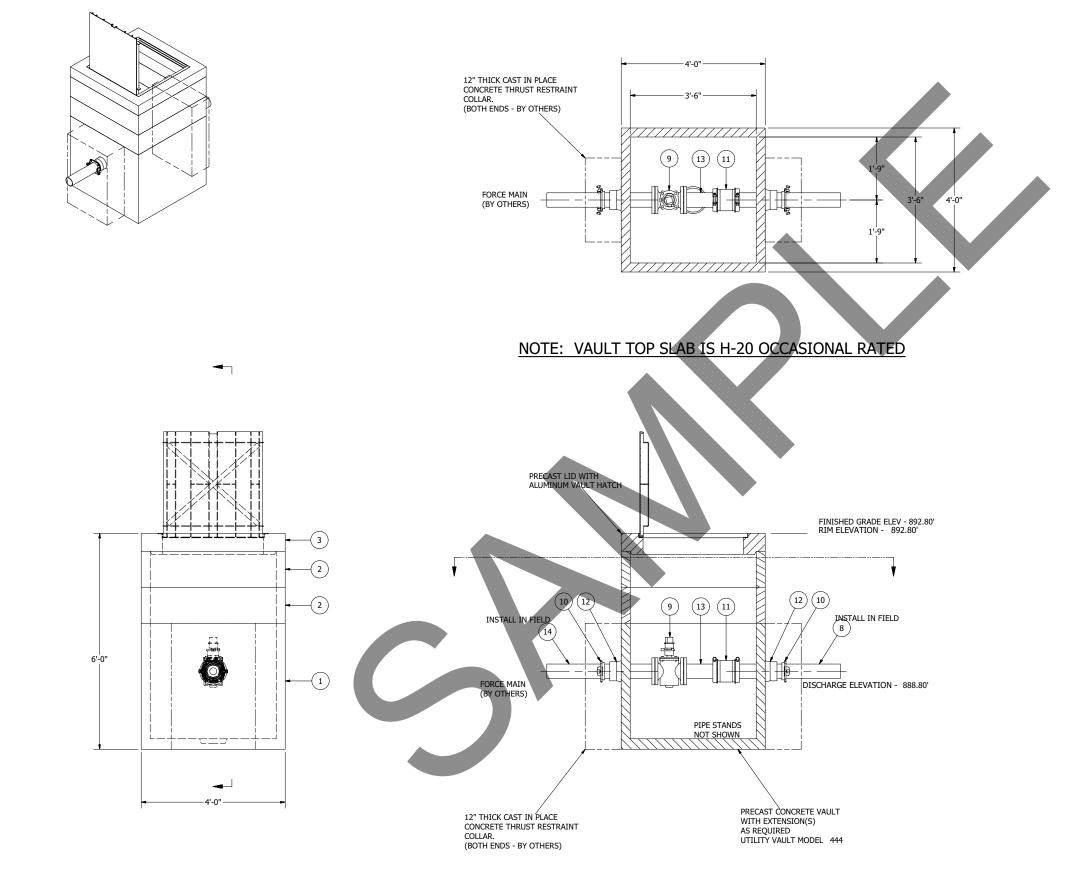

## 444 VALVE VAULT4" PIPING AND VALVES

NOTE: ALL DIMENSIONS AND ELEVATIONS SHOWN ARE NOMINAL DIMENSIONS. IT IS THE RESPONSIBILITY OF THE ON-SITE CONTRACTOR OR ROMTEC UTILITIES CUSTOMER (NOT ROMTEC UTILITIES) TO VERIFY THE ACCURACY OF ANY CRITICAL DIMENSIONS OR ELEVATIONS PRIOR TO SETTING OR INSTALLING ANY EQUIPMENT.