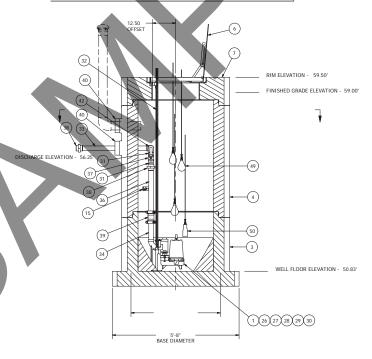

## NOTE: WET WELL TOP SLAB IS PEDESTRIAN RATED

NOTE: ALL DIMENSIONS AND ELEVATIONS SHOWN ARE NOMINAL DIMENSIONS. IT IS THE RESPONSIBILITY OF THE ON-SITE CONTRACTOR OR ROMTEC UTILITIES CUSTOMER (NOT ROMTEC UTILITIES) TO VERIFY THE ACCURACY OF ANY CRITICAL DIMENSIONS OR ELEVATIONS PRIOR TO SETTING OR INSTALLING ANY EQUIPMENT.

ALL MATERIALS SHOWN ON THIS SHEET WILL BE SUPPLIED BY ROMITE CUTILITIES AND DELIVERED TO THE SITE AFTER THE HOLE HAS BEEN EXCAVATED AND SHORED. THE CONTRACTOR SHALL SUPPLY A CRANG OF SUFFICIENT SIZE TO LOWER ALL THE CONCRETE PIECES INTO THE HOLE SAFELY. THE THE CONTRACTOR SHALL INSTALL THE WET WELL AND SHALL THE CONTRACTOR SHALL INSTALL THE WET WELL AND SHALL SHAL APPLICABLE). ROMTEC UTILITIES WILL PROVIDE A APPLICABLE): ROWINE OF THE SHILL ASSISTANCE ON THE DAY OF INSTALLATION TO ANSWER ANY QUESTIONS THAT MAY ARISE. THE CONTRACTOR IS RESPONSIBLE FOR ALL PLUMBING AND ELECTRICAL CONNECTIONS AND INSTALLATION. ITEMS NOTED AS "BY OTHERS"
WILL BE PROVIDED AND INSTALLED BY THE CONTRACTOR.
ROMTEC UTILITIES WILL NOT INSTALL ANY OF THE COMPONENTS SHOWN ON THIS PAGE.

ALL MATERIALS SHOWN ON THIS SHEET WILL BE

SMITH RIVER RANCHERIA 2" - 4' DIA WET WELL

COMPONENT DRAWING

, OREGON 97470 496-9678

ROMTEC

SHEET 1 OF 1

> JOB NUMBER RMTC 0000

© 2009 ROMTEC INC. ALL RIGHTS RESERVED. THESE PLANS AND DRAWINGS MAY NOT BE REPRODUCED, ADAPTED, OR FURTHER DISTRIBUTED, AND NO COMPONENTS MAY BE CONSTRUCTED FROM THESE PLANS, WITHOUT WRITTEN PERMISSION OF ROMTEC, INC.