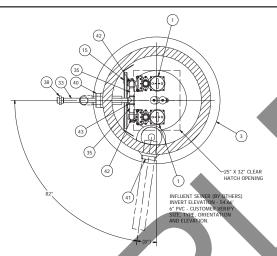

## NOTE: WET WELL TOP SLAB IS PEDESTRIAN RATED

NOTE: ALL DIMENSIONS AND ELEVATIONS SHOWN ARE NOMINAL DIMENSIONS. IT IS THE RESPONSIBILITY OF THE ON-SITE CONTRACTOR OR ROMTEC UTILITIES CUSTOMER (NOT ROMTEC UTILITIES) TO VERIFY THE ACCURACY OF ANY CRITICAL DIMENSIONS OR ELEVATIONS PRIOR TO SETTING OR INSTALLING ANY EQUIPMENT.

ALL MATERIALS SHOWN ON THIS SHEET WILL BE SUPPLIED BY ROMITE CUTILITIES AND DELIVERED TO THE SITE AFTER THE HOLE HAS BEEN EXCAVATED AND SHORED. THE CONTRACTOR SHALL SUPPLY A CRANG OF SUFFICIENT SIZE TO LOWER ALL THE CONCRETE PIECES INTO THE HOLE SAFELY. THE THE CONTRACTOR SHALL INSTALL THE WET WELL AND SHALL THE CONTRACTOR SHALL INSTALL THE WET WELL AND SHALL SHAL APPLICABLE). ROMTEC UTILITIES WILL PROVIDE A APPLICABLE): ROWINE OF THE SHILL ASSISTANCE ON THE DAY OF INSTALLATION TO ANSWER ANY QUESTIONS THAT MAY ARISE. THE CONTRACTOR IS RESPONSIBLE FOR ALL PLUMBING AND ELECTRICAL CONNECTIONS AND INSTALLATION. ITEMS NOTED AS "BY OTHERS"
WILL BE PROVIDED AND INSTALLED BY THE CONTRACTOR.
ROMTEC UTILITIES WILL NOT INSTALL ANY OF THE COMPONENTS SHOWN ON THIS PAGE.

ALL MATERIALS SHOWN ON THIS SHEET WILL BE

SMITH RIVER RANCHERIA 2" - 4' DIA WET WELL

COMPONENT DRAWING

, OREGON 97470 496-9678

ROMTEC

SHEET 1 OF 1

> JOB NUMBER RMTC 0000

© 2009 ROMTEC INC. ALL RIGHTS RESERVED. THESE PLANS AND DRAWINGS MAY NOT BE REPRODUCED, ADAPTED, OR FURTHER DISTRIBUTED, AND NO COMPONENTS MAY BE CONSTRUCTED FROM THESE PLANS, WITHOUT WRITTEN PERMISSION OF ROMTEC, INC.