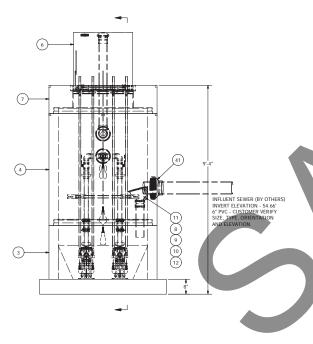

## NOTE: WET WELL TOP SLAB IS PEDESTRIAN RATED

NOTE: ALL DIMENSIONS AND ELEVATIONS SHOWN ARE NOMINAL DIMENSIONS. IT IS THE RESPONSIBILITY OF THE ON-SITE CONTRACTOR OR ROMTEC UTILITIES CUSTOMER (NOT ROMTEC UTILITIES) TO VERIFY THE ACCURACY OF ANY CRITICAL DIMENSIONS OR ELEVATIONS PRIOR TO SETTING OR INSTALLING ANY EQUIPMENT.

ALL MATERIALS SHOWN ON THIS SHEET WILL BE SUPPLIED BY ROMITE CUTILITIES AND DELIVERED TO THE SITE AFTER THE HOLE HAS BEEN EXCAVATED AND SHORED. THE CONTRACTOR SHALL SUPPLY A CRANG OF SUFFICIENT SIZE TO LOWER ALL THE CONCRETE PIECES INTO THE HOLE SAFELY. THE THE CONTRACTOR SHALL INSTALL THE WET WELL AND SHALL THE CONTRACTOR SHALL INSTALL THE WET WELL AND SHALL SHAL APPLICABLE). ROMTEC UTILITIES WILL PROVIDE A APPLICABLE): ROWINE OF THE SHILL ASSISTANCE ON THE DAY OF INSTALLATION TO ANSWER ANY QUESTIONS THAT MAY ARISE. THE CONTRACTOR IS RESPONSIBLE FOR ALL PLUMBING AND ELECTRICAL CONNECTIONS AND INSTALLATION. ITEMS NOTED AS "BY OTHERS"
WILL BE PROVIDED AND INSTALLED BY THE CONTRACTOR.
ROMTEC UTILITIES WILL NOT INSTALL ANY OF THE COMPONENTS SHOWN ON THIS PAGE.

ALL MATERIALS SHOWN ON THIS SHEET WILL BE

SMITH RIVER RANCHERIA 2" - 4' DIA WET WELL

COMPONENT DRAWING

, OREGON 97470 496-9678

ROMTEC

SHEET 1 OF 1

> JOB NUMBER RMTC 0000

© 2009 ROMTEC INC. ALL RIGHTS RESERVED. THESE PLANS AND DRAWINGS MAY NOT BE REPRODUCED, ADAPTED, OR FURTHER DISTRIBUTED, AND NO COMPONENTS MAY BE CONSTRUCTED FROM THESE PLANS, WITHOUT WRITTEN PERMISSION OF ROMTEC, INC.