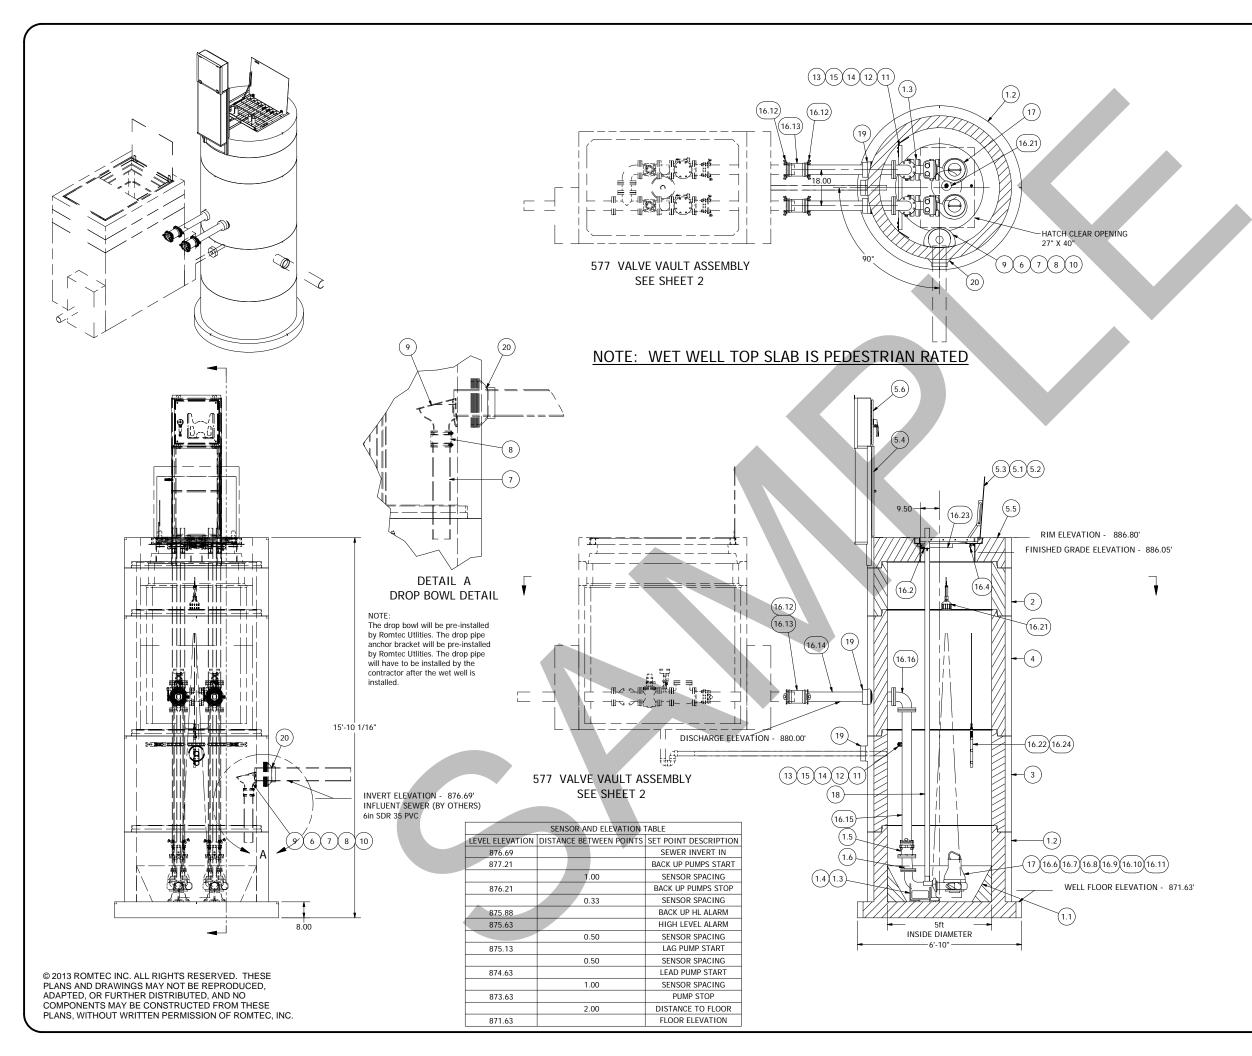

## 5' DIAMETER WET WELL 4" DISCHARGE PIPING NP3085 FLYGT PUMPS 4" - 577 VALVE VAULT

NOTE: ALL DIMENSIONS AND ELEVATIONS SHOWN ARE NOMINAL DIMENSIONS. IT IS THE RESPONSIBILITY OF THE ON-SITE CONTRACTOR OR ROMTEC UTILITIES CUSTOMER (NOT ROMTEC UTILITIES) TO VERIFY THE ACCURACY OF ANY CRITICAL DIMENSIONS OR ELEVATIONS PRIOR TO SETTING OR INSTALLING ANY EQUIPMENT.

ALL MATERIALS SHOWN ON THIS SHEET WILL BE SUPPLIED BY ROMTEC UTILITIES AND DELIVERED TO THE SITE AFTER THE HOLE HAS BEEN EXCAVATED AND SHORED. THE CONTRACTOR SHALL SUPPLY A CRANE OF SUFFICIENT SIZE TO LOWER ALL THE CONCRETE PIECES INTO THE HOLE SAFELY. THE THE CONTRACTOR SHALL INSTALL THE WET WELL (AND VALVE VAULT AND METERING VAULT IF APPLICABLE). ROMTEC UTILITIES WILL PROVIDE A REPRESENTATIVE FOR TECHNICAL ASSISTANCE ON THE DAY OF INSTALLATION TO ANSWER ANY QUESTIONS THAT MAY ARISE. THE CONTRACTOR IS RESPONSIBLE FOR ALL PLUMBING AND ELECTRICAL CONNECTIONS AND INSTALLATION. ITEMS NOTED AS "BY OTHERS" WILL BE PROVIDED AND INSTALLED BY THE CONTRACTOR. ROMTEC UTILITIES WILL NOT INSTALL ANY OF THE COMPONENTS SHOWN ON THIS PAGE.