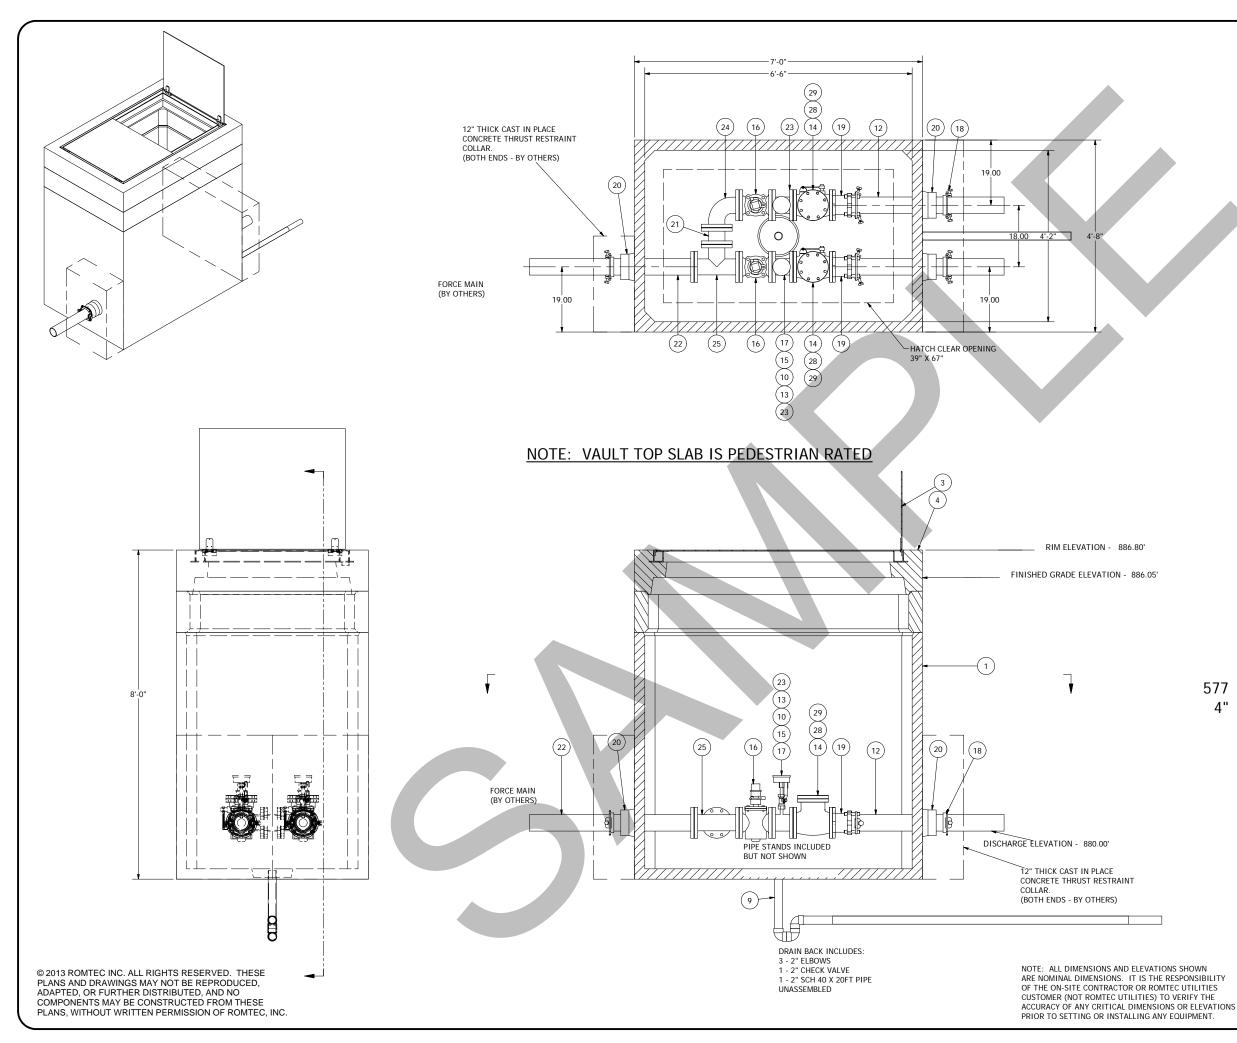

## 577 VALVE VAULT 4" PIPING AND VALVES

ALL MATERIALS SHOWN ON THIS SHEET WILL BE SUPPLIED BY ROMTEC UTILITIES AND DELIVERED TO THE SITE AFTER THE HOLE HAS BEEN EXCAVATED AND SHORED. THE CONTRACTOR SHALL SUPPLY A CRANE OF SUFFICIENT SIZE TO LOWER ALL THE CONCRETE PIECES INTO THE HOLE SAFELY. THE THE CONTRACTOR SHALL INSTALL THE WET WELL (AND VALVE VAULT AND METERING VAULT IF APPLICABLE). ROMTEC UTILITIES WILL PROVIDE A REPRESENTATIVE FOR TECHNICAL ASSISTANCE ON THE DAY OF INSTALLATION TO ANSWER ANY QUESTIONS THAT MAY ARISE. THE CONTRACTOR IS RESPONSIBLE FOR ALL PLUMBING AND ELECTRICAL CONNECTIONS AND INSTALLATION. ITEMS NOTED AS "BY OTHERS" WILL BE PROVIDED AND INSTALLED BY THE CONTRACTOR. ROMTEC UTILITIES WILL NOT INSTALL ANY OF THE COMPONENTS SHOWN ON THIS PAGE