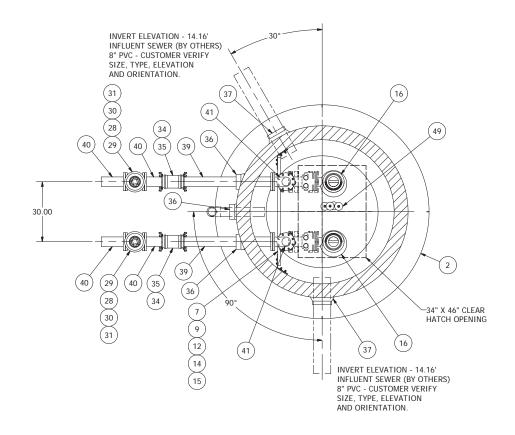

| SENSOR AND ELEVATION TABLE |                         |                       |
|----------------------------|-------------------------|-----------------------|
| LEVEL ELEVATION            | DISTANCE BETWEEN POINTS | SET POINT DESCRIPTION |
| 14.16                      |                         | SEWER INVERT IN       |
| 15.02                      |                         | HIGH LEVEL ALARM      |
|                            | 0.50                    | SENSOR SPACING        |
| 14.52                      |                         | LAG PUMP START        |
|                            | 0.50                    | SENSOR SPACING        |
| 14.02                      |                         | LEAD PUMP START       |
|                            | 2.25                    | SENSOR SPACING        |
| 11.77                      |                         | PUMP STOP             |
|                            | 1.50                    | DISTANCE TO FLOOR     |
| 10.27                      |                         | FLOOR ELEVATION       |

## NOTE: WET WELL TOP SLAB IS PEDESTRIAN RATED

NOTE: ALL DIMENSIONS AND ELEVATIONS SHOWN ARE NOMINAL DIMENSIONS. IT IS THE RESPONSIBILITY OF THE ON-SITE CONTRACTOR OR ROMTEC UTILITIES CUSTOMER (NOT ROMTEC UTILITIES) TO VERIFY THE ACCURACY OF ANY CRITICAL DIMENSIONS OR ELEVATIONS PRIOR TO SETTING OR INSTALLING ANY EQUIPMENT.

## 6' DIAMETER WET WELL 4" DISCHARGE PIPING **EBARA PUMPS** 4" EXTERNAL PLUG VALVES

ALL MATERIALS SHOWN ON THIS SHEET WILL BE SUPPLIED BY ROMTEC UTILITIES AND DELIVERED TO THE SITE AFTER THE HOLE HAS BEEN EXCAVATED AND SHORED. THE CONTRACTOR SHALL SUPPLY A CRANE OF SUFFICIENT SIZE TO LOWER ALL THE CONCRETE PIECES INTO THE HOLE SAFELY. THE THE CONTRACTOR SHALL INSTALL THE WET WELL (AND VALVE VAULT AND METERING VAULT IF APPLICABLE). ROMTEC UTILITIES WILL PROVIDE A REPRESENTATIVE FOR TECHNICAL ASSISTANCE ON THE DAY OF INSTALLATION TO ANSWER ANY QUESTIONS THAT MAY ARISE. THE CONTRACTOR IS RESPONSIBLE FOR ALL PLUMBING AND ELECTRICAL CONNECTIONS AND INSTALLATION. ITEMS NOTED AS "BY OTHERS" WILL BE PROVIDED AND INSTALLED BY THE CONTRACTOR. ROMTEC UTILITIES WILL NOT INSTALL ANY OF THE COMPONENTS SHOWN ON THIS PAGE.