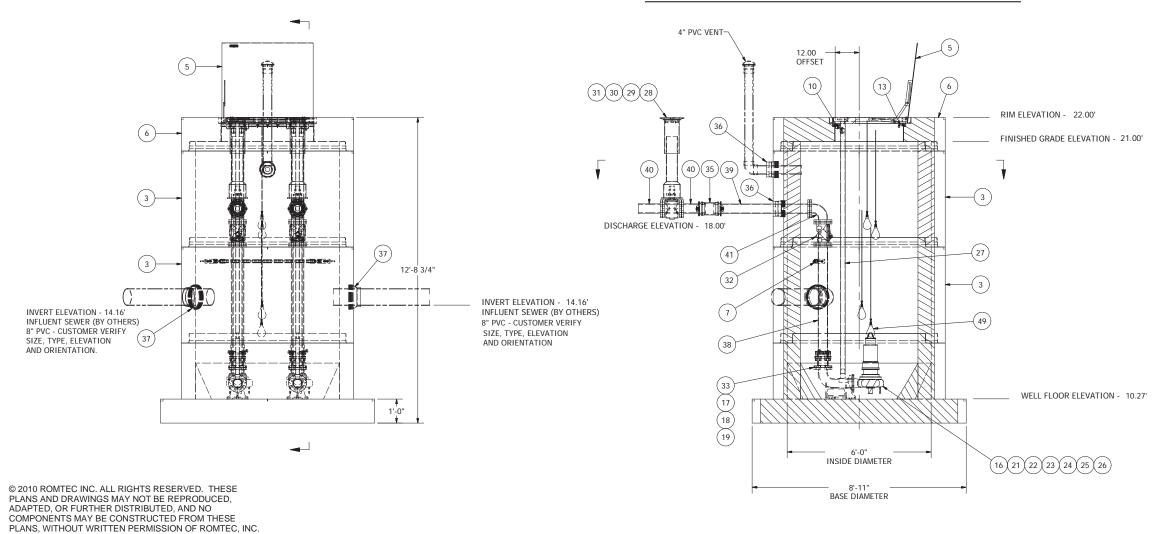

| SENSOR AND ELEVATION TABLE |                         |                       |
|----------------------------|-------------------------|-----------------------|
| LEVEL ELEVATION            | DISTANCE BETWEEN POINTS | SET POINT DESCRIPTION |
| 14.16                      |                         | SEWER INVERT IN       |
| 15.02                      |                         | HIGH LEVEL ALARM      |
|                            | 0.50                    | SENSOR SPACING        |
| 14.52                      |                         | LAG PUMP START        |
|                            | 0.50                    | SENSOR SPACING        |
| 14.02                      |                         | LEAD PUMP START       |
|                            | 2.25                    | SENSOR SPACING        |
| 11.77                      |                         | PUMP STOP             |
|                            | 1.50                    | DISTANCE TO FLOOR     |
| 10.27                      |                         | FLOOR ELEVATION       |

## NOTE: WET WELL TOP SLAB IS PEDESTRIAN RATED

NOTE: ALL DIMENSIONS AND ELEVATIONS SHOWN ARE NOMINAL DIMENSIONS. IT IS THE RESPONSIBILITY OF THE ON-SITE CONTRACTOR OR ROMTEC UTILITIES CUSTOMER (NOT ROMTEC UTILITIES) TO VERIFY THE ACCURACY OF ANY CRITICAL DIMENSIONS OR ELEVATIONS PRIOR TO SETTING OR INSTALLING ANY EQUIPMENT.

## 6' DIAMETER WET WELL 4" DISCHARGE PIPING **EBARA PUMPS** 4" EXTERNAL PLUG VALVES

ALL MATERIALS SHOWN ON THIS SHEET WILL BE SUPPLIED BY ROMTEC UTILITIES AND DELIVERED TO THE SITE AFTER THE HOLE HAS BEEN EXCAVATED AND SHORED. THE CONTRACTOR SHALL SUPPLY A CRANE OF SUFFICIENT SIZE TO LOWER ALL THE CONCRETE PIECES INTO THE HOLE SAFELY. THE THE CONTRACTOR SHALL INSTALL THE WET WELL (AND VALVE VAULT AND METERING VAULT IF APPLICABLE). ROMTEC UTILITIES WILL PROVIDE A REPRESENTATIVE FOR TECHNICAL ASSISTANCE ON THE DAY OF INSTALLATION TO ANSWER ANY QUESTIONS THAT MAY ARISE. THE CONTRACTOR IS RESPONSIBLE FOR ALL PLUMBING AND ELECTRICAL CONNECTIONS AND INSTALLATION. ITEMS NOTED AS "BY OTHERS" WILL BE PROVIDED AND INSTALLED BY THE CONTRACTOR. ROMTEC UTILITIES WILL NOT INSTALL ANY OF THE COMPONENTS SHOWN ON THIS PAGE.