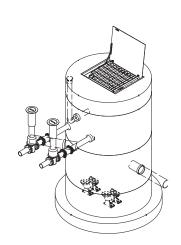

## 6' DIAMETER WET WELL 4" DISCHARGE PIPING **EBARA PUMPS** 4" EXTERNAL PLUG VALVES

ALL MATERIALS SHOWN ON THIS SHEET WILL BE SUPPLIED BY ROMTEC UTILITIES AND DELIVERED TO THE SITE AFTER THE HOLE HAS BEEN EXCAVATED AND SHORED. THE CONTRACTOR SHALL SUPPLY A CRANE OF SUFFICIENT SIZE TO LOWER ALL THE CONCRETE PIECES INTO THE HOLE SAFELY. THE THE CONTRACTOR SHALL INSTALL THE WET WELL (AND VALVE VAULT AND METERING VAULT IF APPLICABLE). ROMTEC UTILITIES WILL PROVIDE A REPRESENTATIVE FOR TECHNICAL ASSISTANCE ON THE DAY OF INSTALLATION TO ANSWER ANY QUESTIONS THAT MAY ARISE. THE CONTRACTOR IS RESPONSIBLE FOR ALL PLUMBING AND ELECTRICAL CONNECTIONS AND INSTALLATION. ITEMS NOTED AS "BY OTHERS" WILL BE PROVIDED AND INSTALLED BY THE CONTRACTOR. ROMTEC UTILITIES WILL NOT INSTALL ANY OF THE COMPONENTS SHOWN ON THIS PAGE.