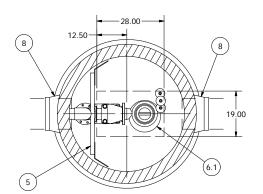

## NOTE: WET WELL TOP SLAB IS H-20 OCCASIONAL TRAFFIC RATED

FRONT VIEW

SCALE 1 / 20

HATCH OPENING 28" x 19" CLEAR

NOTE: ALL DIMENSIONS AND ELEVATIONS SHOWN ARE NOMINAL DIMENSIONS. IT IS THE RESPONSIBILITY OF THE ON-SITE CONTRACTOR OR ROMTEC UTILITIES CUSTOMER (NOT ROMTEC UTILITIES) TO VERIFY THE ACCURACY OF ANY CRITICAL DIMENSIONS OR ELEVATIONS PRIOR TO SETTING OR INSTALLING ANY EQUIPMENT.