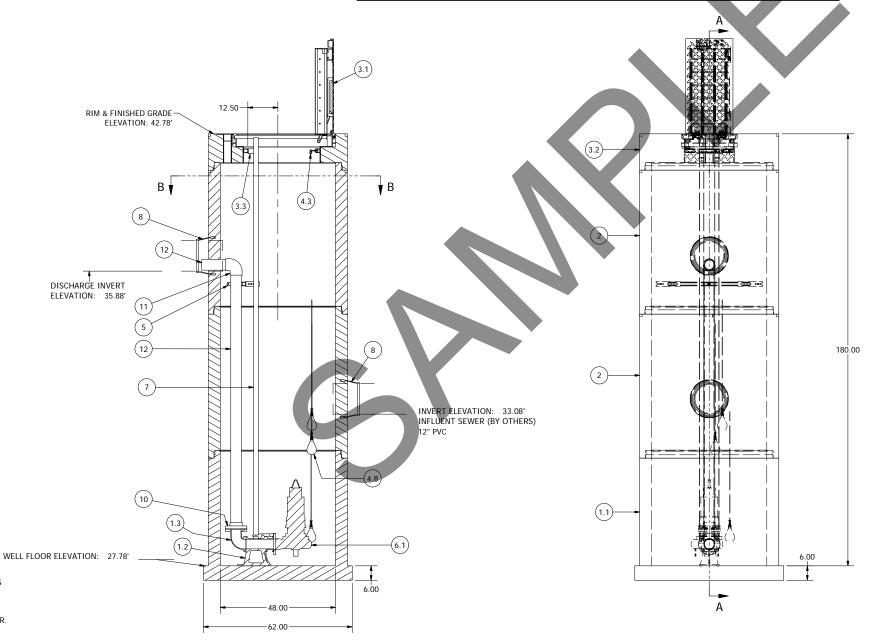

NOTE: ALL DIMENSIONS AND ELEVATIONS SHOWN ARE NOMINAL DIMENSIONS. IT IS THE RESPONSIBILITY OF THE ON-SITE CONTRACTOR OR ROMTEC UTILITIES CUSTOMER (NOT ROMTEC UTILITIES) TO VERIFY THE ACCURACY OF ANY CRITICAL DIMENSIONS OR ELEVATIONS PRIOR TO SETTING OR INSTALLING ANY EQUIPMENT.

TOP VIEW SECTION B-B SCALE 1 / 20

PROFILE VIEW

SECTION A-A

SCALE 1 / 20

UTILITIES

18240 NORTH BANK ROAD
ROSEBURG, OREGON 97470

MRCFAC L33 (88th STREET) C008 WET WELL ASSEMBLY

SHEET

1 OF 1

RMTC 0000