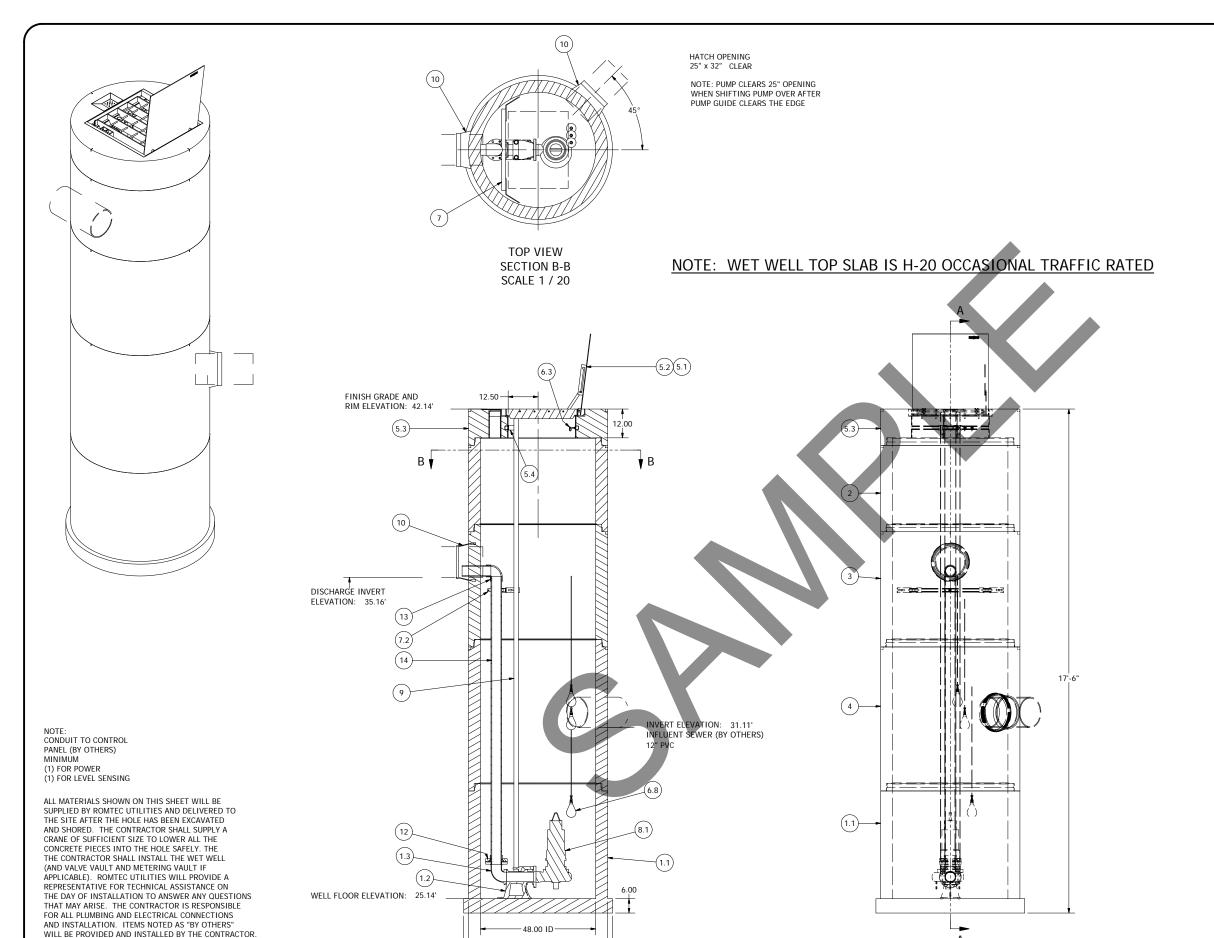

COMPONENTS MAY BE CONSTRUCTED FROM THESE PLANS, WITHOUT WRITTEN PERMISSION OF ROMTEC, INC.

ADAPTED, OR FURTHER DISTRIBUTED, AND NO

COMPONENTS SHOWN ON THIS PAGE.

4' DIAMETER WET WELL 4" DISCHARGE PIPING **EBARA PUMP** 

NOTE: ALL DIMENSIONS AND ELEVATIONS SHOWN ARE NOMINAL DIMENSIONS. IT IS THE RESPONSIBILITY OF THE ON-SITE CONTRACTOR OR ROMTEC UTILITIES CUSTOMER (NOT ROMTEC UTILITIES) TO VERIFY THE ACCURACY OF ANY CRITICAL DIMENSIONS OR ELEVATIONS PRIOR TO SETTING OR INSTALLING ANY EQUIPMENT.

ALL MATERIALS SHOWN ON THIS SHEET WILL BE SUPPLIED BY ROMTEC UTILITIES AND DELIVERED TO THE SITE AFTER THE HOLE HAS BEEN EXCAVATED AND SHORED. THE CONTRACTOR SHALL SUPPLY A CRANE OF SUFFICIENT SIZE TO LOWER ALL THE CONCRETE PIECES INTO THE HOLE SAFELY. THE THE CONTRACTOR SHALL INSTALL THE WET WELL (AND VALVE VAULT AND METERING VAULT IF APPLICABLE). ROMTEC UTILITIES WILL PROVIDE A REPRESENTATIVE FOR TECHNICAL ASSISTANCE ON THE DAY OF INSTALLATION TO ANSWER ANY QUESTIONS THAT MAY ARISE. THE CONTRACTOR IS RESPONSIBLE FOR ALL PLUMBING AND ELECTRICAL CONNECTIONS AND INSTALLATION. ITEMS NOTED AS "BY OTHERS" WILL BE PROVIDED AND INSTALLED BY THE CONTRACTOR. ROMTEC UTILITIES WILL NOT INSTALL ANY OF THE COMPONENTS SHOWN ON THIS PAGE.