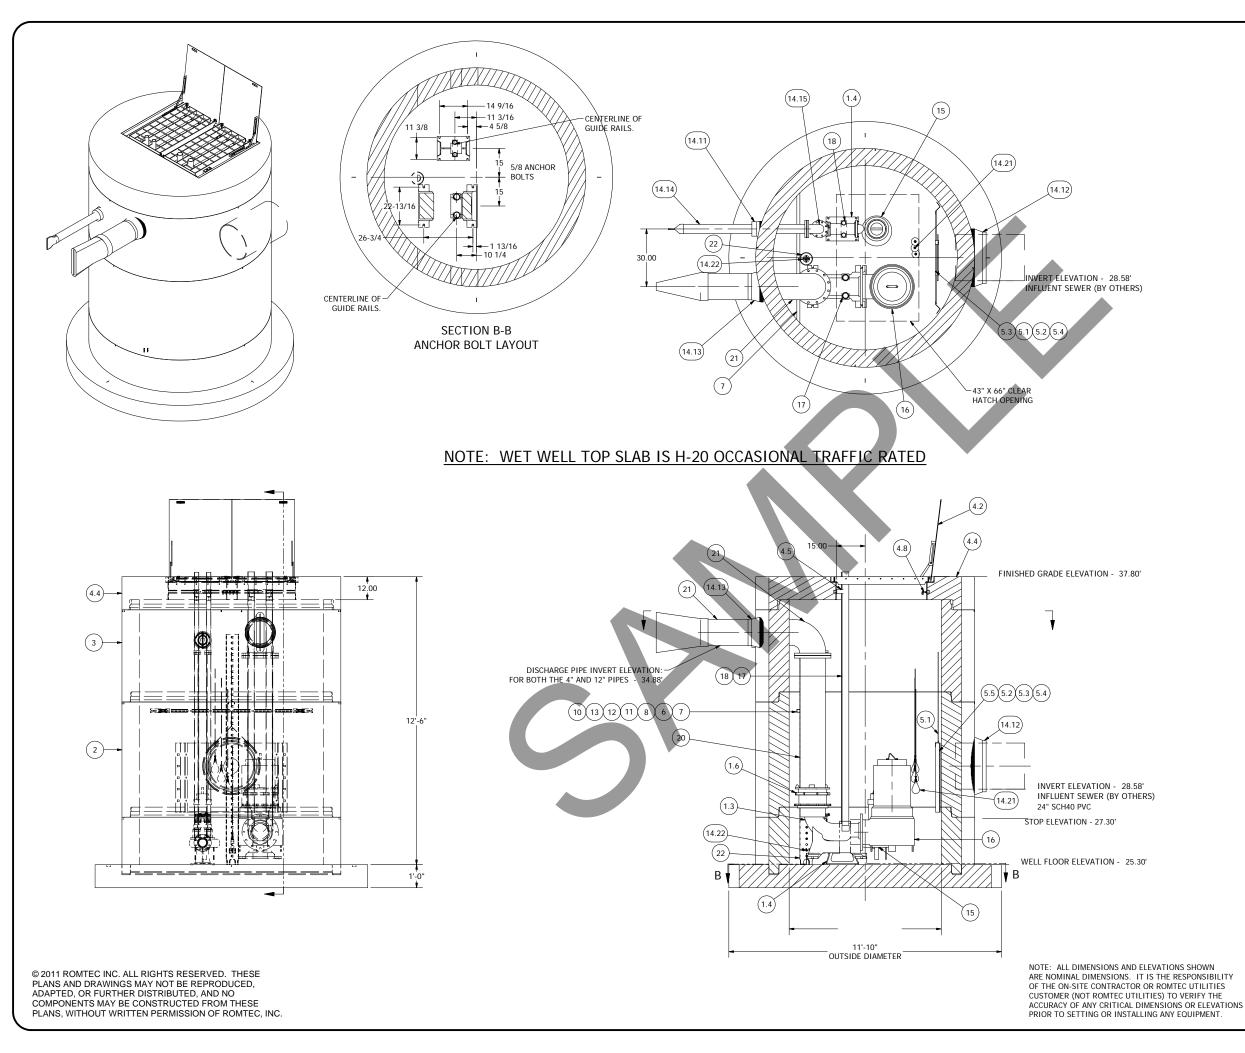

ALL MATERIALS SHOWN ON THIS SHEET WILL BE SUPPLIED BY ROMTEC UTILITIES AND DELIVERED TO THE SITE AFTER THE HOLE HAS BEEN EXCAVATED AND SHORED. THE CONTRACTOR SHALL SUPPLY A CRANE OF SUFFICIENT SIZE TO LOWER ALL THE CONCRETE PIECES INTO THE HOLE SAFELY. THE THE CONTRACTOR SHALL INSTALL THE WET WELL (AND VALVE VAULT AND METERING VAULT IF APPLICABLE). ROMTEC UTILITIES WILL PROVIDE A REPRESENTATIVE FOR TECHNICAL ASSISTANCE ON THE DAY OF INSTALLATION TO ANSWER ANY QUESTIONS THAT MAY ARISE. THE CONTRACTOR IS RESPONSIBLE FOR ALL PLUMBING AND ELECTRICAL CONNECTIONS AND INSTALLATION. ITEMS NOTED AS "BY OTHERS" WILL BE PROVIDED AND INSTALLED BY THE CONTRACTOR. ROMTEC UTILITIES WILL NOT INSTALL ANY OF THE COMPONENTS SHOWN ON THIS PAGE.