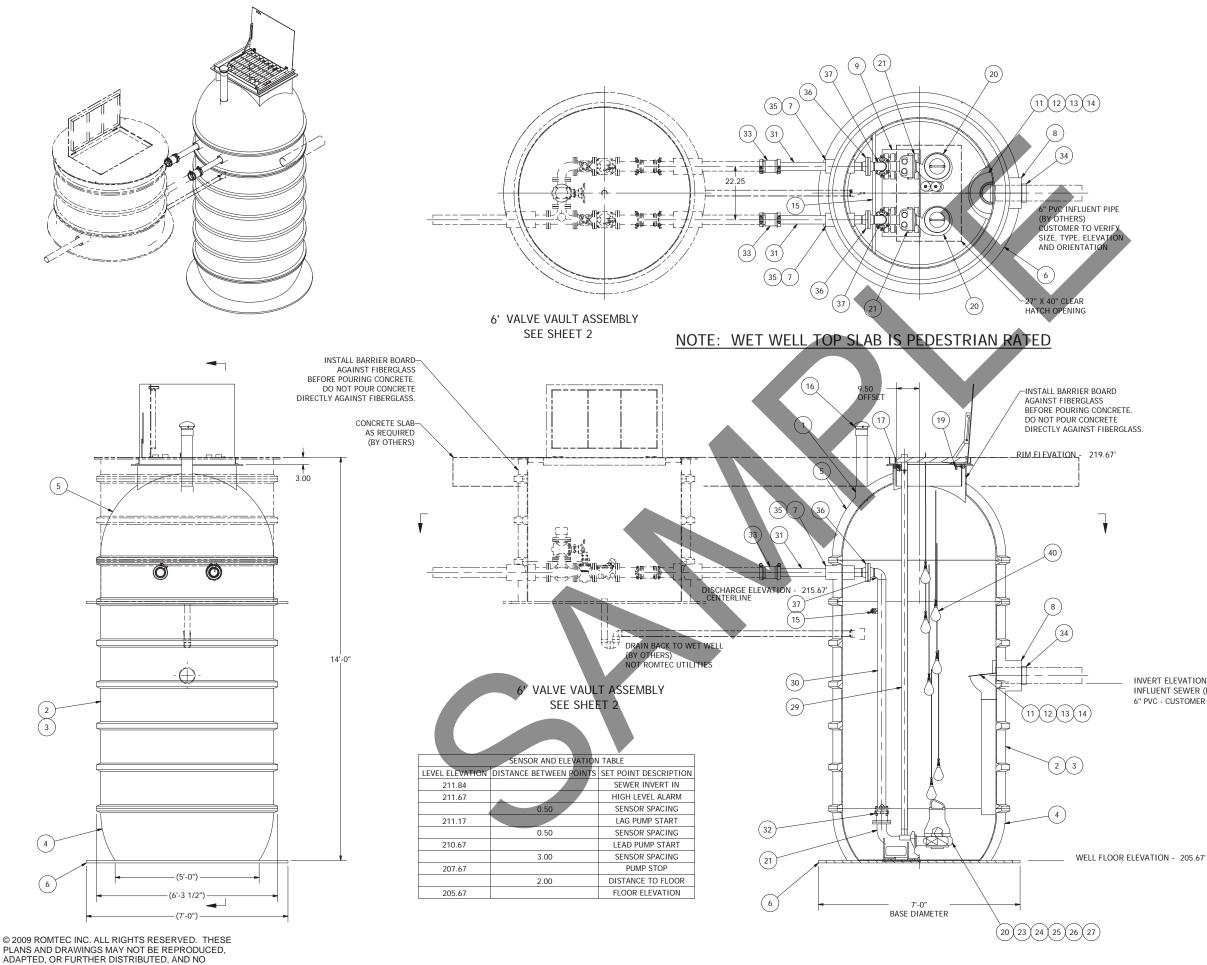

## 6' DIAMETER WET WELL **3" DISCHARGE PIPING** CP3085 FLYGT PUMPS 6' DIA X 5' VALVE VAULT

ALL MATERIALS SHOWN ON THIS SHEET WILL BE

SUPPLIED BY ROMTEC UTILITIES AND DELIVERED TO THE SITE AFTER THE HOLE HAS BEEN EXCAVATED AND SHORED. THE CONTRACTOR SHALL SUPPLY A CRANE OF SUFFICIENT SIZE TO LOWER ALL THE CONCRETE PIECES INTO THE HOLE SAFELY. THE THE CONTRACTOR SHALL INSTALL THE WET WELL (AND VALVE VAULT AND METERING VAULT IF APPLICABLE). ROMTEC UTILITIES WILL PROVIDE A REPRESENTATIVE FOR TECHNICAL ASSISTANCE ON THE DAY OF INSTALLATION TO ANSWER ANY QUESTIONS THAT MAY ARISE. THE CONTRACTOR IS RESPONSIBLE FOR ALL PLUMBING AND ELECTRICAL CONNECTIONS AND INSTALLATION. ITEMS NOTED AS "BY OTHERS" WILL BE PROVIDED AND INSTALLED BY THE CONTRACTOR. ROMTEC UTILITIES WILL NOT INSTALL ANY OF THE COMPONENTS SHOWN ON THIS PAGE.