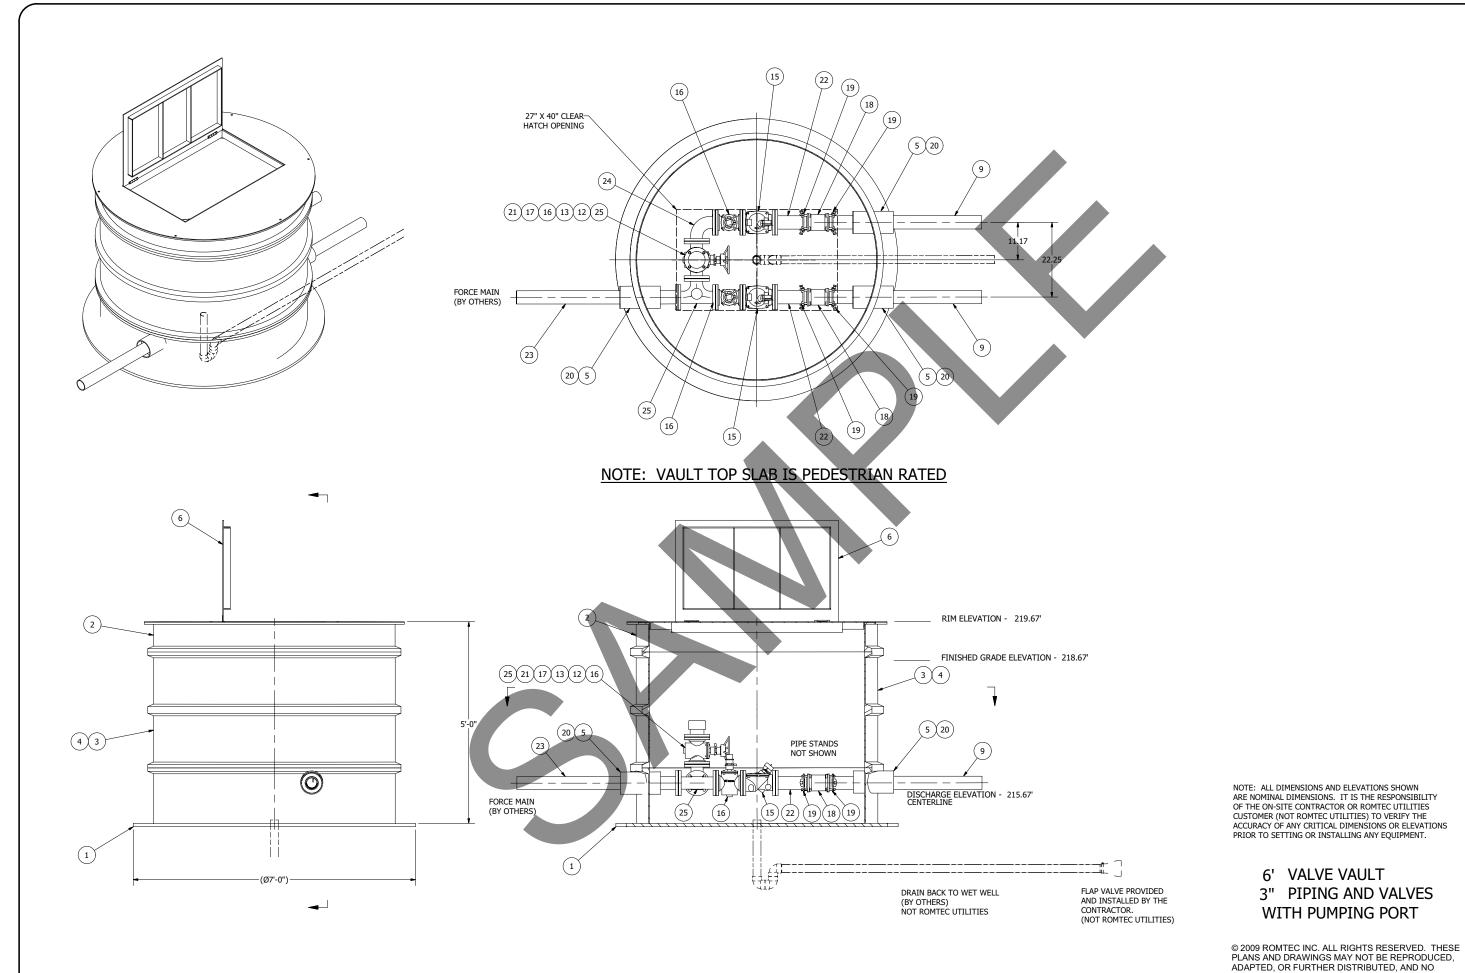

## 3" PIPING AND VALVES WITH PUMPING PORT

COMPONENTS MAY BE CONSTRUCTED FROM THESE

NOTE: ALL DIMENSIONS AND ELEVATIONS SHOWN ARE NOMINAL DIMENSIONS. IT IS THE RESPONSIBILITY ARE NOMINAL DIMENSIONS. IT IS THE RESPONSIBILITY OF THE ON-SITE CONTRACTOR OR ROMTEC UTILITIES CUSTOMER (NOT ROMTEC UTILITIES) TO VERIFY THE ACCURACY OF ANY CRITICAL DIMENSIONS OR ELEVATIONS PRIOR TO SETTING OR INSTALLING ANY EQUIPMENT.

## 6' VALVE VAULT