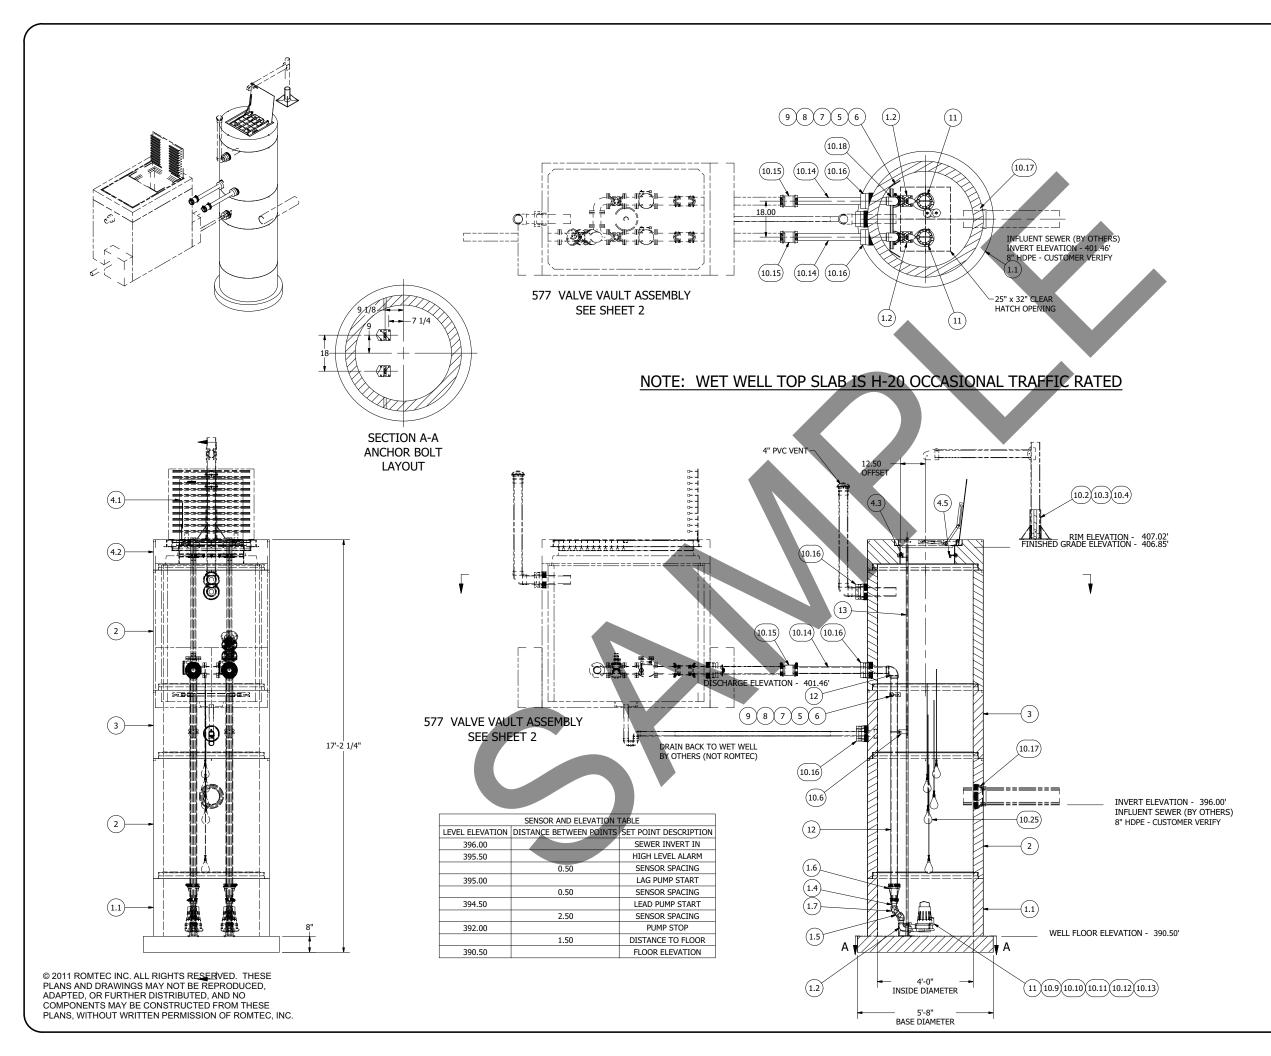

NOTE: ALL DIMENSIONS AND ELEVATIONS SHOWN
ARE NOMINAL DIMENSIONS. IT IS THE RESPONSIBILITY
OF THE ON-SITE CONTRACTOR OR ROMTEC UTILITIES
CUSTOMER (NOT ROMTEC UTILITIES) TO VERIFY THE
ACCURACY OF ANY CRITICAL DIMENSIONS OR ELEVATIONS
PRIOR TO SETTING OR INSTALLING ANY EQUIPMENT.

## 4' DIAMETER WET WELL 3" DISCHARGE PIPING MP3068 FLYGT PUMPS 3" - 577 VALVE VAULT

ALL MATERIALS SHOWN ON THIS SHEET WILL BE SUPPLIED BY ROMTEC UTILITIES AND DELIVERED TO THE SITE AFTER THE HOLE HAS BEEN EXCAVATED AND SHORED. THE CONTRACTOR SHALL SUPPLY A CRANE OF SUFFICIENT SIZE TO LOWER ALL THE CONCRETE PIECES INTO THE HOLE SAFELY. THE THE CONTRACTOR SHALL INSTALL THE WET WELL (AND VALVE VAULT AND METERING VAULT IF APPLICABLE). ROMTEC UTILITIES WILL PROVIDE A REPRESENTATIVE FOR TECHNICAL ASSISTANCE ON THE DAY OF INSTALLATION TO ANSWER ANY QUESTIONS THAT MAY ARISE. THE CONTRACTOR IS RESPONSIBLE FOR ALL PLUMBING AND ELECTRICAL CONNECTIONS AND INSTALLATION. ITEMS NOTED AS "BY OTHERS" WILL BE PROVIDED AND INSTALLED BY THE CONTRACTOR. ROMTEC UTILITIES WILL NOT INSTALL ANY OF THE COMPONENTS SHOWN ON THIS PAGE.

COMPONENT DRAWING

> 17 | L | T | E S 3240 NORTH BANK ROAD SEBURG, OREGON 97470 (541) 496-9678

> > 'C SUMMER UNIT #602 3" - 4' DIA WET WELL

SHEET

1 OF 2

RMTC 0000

## NOTE: VAULT TOP SLAB IS H-20 OCCASIONAL RATED

NOTE: ALL DIMENSIONS AND ELEVATIONS SHOWN ARE NOMINAL DIMENSIONS. IT IS THE RESPONSIBILITY OF THE ON-SITE CONTRACTOR OR ROMTEC UTILITIES CUSTOMER (NOT ROMTEC UTILITIES) TO VERIFY THE ACCURACY OF ANY CRITICAL DIMENSIONS OR ELEVATIONS PRIOR TO SETTING OR INSTALLING ANY EQUIPMENT.