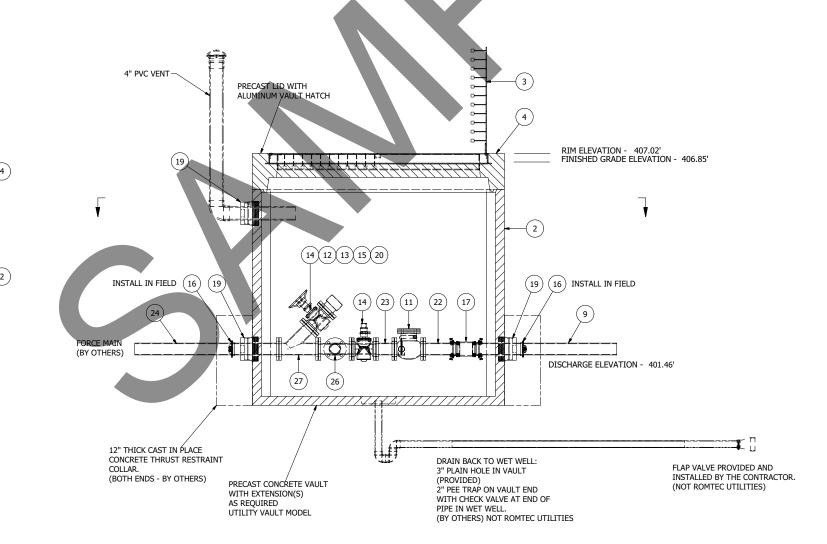

## NOTE: VAULT TOP SLAB IS H-20 OCCASIONAL RATED

NOTE: ALL DIMENSIONS AND ELEVATIONS SHOWN ARE NOMINAL DIMENSIONS. IT IS THE RESPONSIBILITY OF THE ON-SITE CONTRACTOR OR ROMTEC UTILITIES CUSTOMER (NOT ROMTEC UTILITIES) TO VERIFY THE ACCURACY OF ANY CRITICAL DIMENSIONS OR ELEVATIONS PRIOR TO SETTING OR INSTALLING ANY EQUIPMENT.

## 577 VALVE VAULT 3" PIPING AND VALVES WITH PUMPING PORT

VC SUMMER UNIT #602 3" - 577 VALVE VAULT

UPDATED FOR PRODUCTION LAUNCH COMPONENT DRAWING DESCRIPTION

COMPONENT DRAWING

SHEET

2 OF 2

JOB NUMBER RMTC 0000