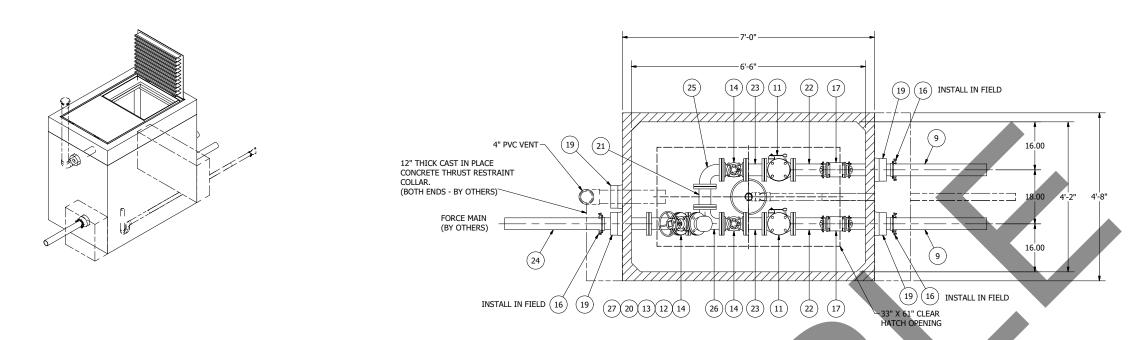

## NOTE: VAULT TOP SLAB IS H-20 OCCASIONAL RATED

NOTE: ALL DIMENSIONS AND ELEVATIONS SHOWN ARE NOMINAL DIMENSIONS. IT IS THE RESPONSIBILITY OF THE ON-SITE CONTRACTOR OR ROMTEC UTILITIES CUSTOMER (NOT ROMTEC UTILITIES) TO VERIFY THE ACCURACY OF ANY CRITICAL DIMENSIONS OR ELEVATIONS PRIOR TO SETTING OR INSTALLING ANY EQUIPMENT.

## 577 VALVE VAULT 3" PIPING AND VALVES WITH PUMPING PORT

VC SUMMER UNIT #602 3" - 577 VALVE VAULT

UPDATED FOR PRODUCTION LAUNCH COMPONENT DRAWING DESCRIPTION

COMPONENT DRAWING

SHEET

2 OF 2

JOB NUMBER RMTC 0000