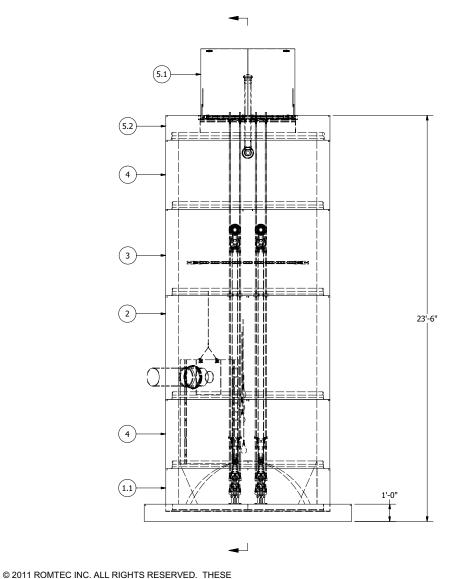

## NOTE: WET WELL TOP SLAB IS PEDESTRIAN RATED

NOTE: ALL DIMENSIONS AND ELEVATIONS SHOWN ARE NOMINAL DIMENSIONS. IT IS THE RESPONSIBILITY OF THE ON-SITE CONTRACTOR OR ROMTEC UTILITIES CUSTOMER (NOT ROMTEC UTILITIES) TO VERIFY THE ACCURACY OF ANY CRITICAL DIMENSIONS OR ELEVATIONS PRIOR TO SETTING OR INSTALLING ANY EQUIPMENT.

ALL MATERIALS SHOWN ON THIS SHEET WILL BE SUPPLIED BY ROMTEC UTILITIES AND DELIVERED TO THE SITE AFTER THE HOLE HAS BEEN EXCAVATED AND SHORED. THE CONTRACTOR SHALL SUPPLY A CRANE OF SUFFICIENT SIZE TO LOWER ALL THE CONCRETE PIECES INTO THE HOLE SAFELY. THE THE CONTRACTOR SHALL INSTALL THE WET WELL (AND VALVE VAULT AND METERING VAULT IF APPLICABLE). ROMTEC UTILITIES WILL PROVIDE A REPRESENTATIVE FOR TECHNICAL ASSISTANCE ON THE DAY OF INSTALLATION TO ANSWER ANY QUESTIONS THAT MAY ARISE. THE CONTRACTOR IS RESPONSIBLE FOR ALL PLUMBING AND ELECTRICAL CONNECTIONS AND INSTALLATION. ITEMS NOTED AS "BY OTHERS" WILL BE PROVIDED AND INSTALLED BY THE CONTRACTOR. ROMTEC UTILITIES WILL NOT INSTALL ANY OF THE COMPONENTS SHOWN ON THIS PAGE.