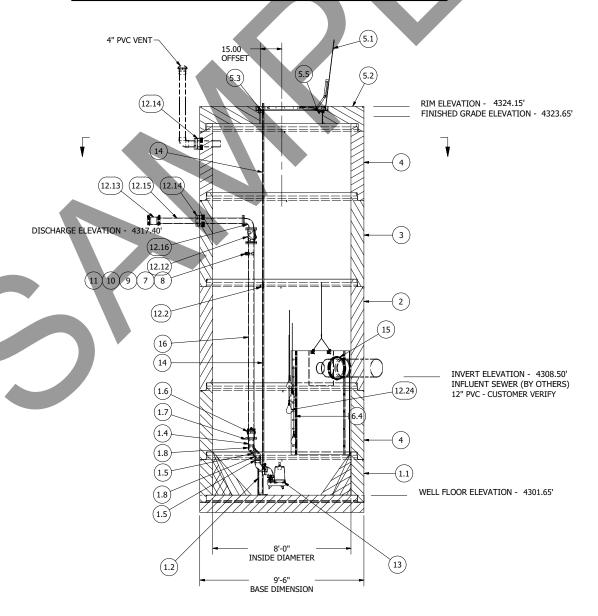

## NOTE: WET WELL TOP SLAB IS PEDESTRIAN RATED

NOTE: ALL DIMENSIONS AND ELEVATIONS SHOWN ARE NOMINAL DIMENSIONS. IT IS THE RESPONSIBILITY OF THE ON-SITE CONTRACTOR OR ROMTEC UTILITIES CUSTOMER (NOT ROMTEC UTILITIES) TO VERIFY THE ACCURACY OF ANY CRITICAL DIMENSIONS OR ELEVATIONS PRIOR TO SETTING OR INSTALLING ANY EQUIPMENT.

ALL MATERIALS SHOWN ON THIS SHEET WILL BE SUPPLIED BY ROMTEC UTILITIES AND DELIVERED TO THE SITE AFTER THE HOLE HAS BEEN EXCAVATED AND SHORED. THE CONTRACTOR SHALL SUPPLY A CRANE OF SUFFICIENT SIZE TO LOWER ALL THE CONCRETE PIECES INTO THE HOLE SAFELY. THE THE CONTRACTOR SHALL INSTALL THE WET WELL (AND VALVE VAULT AND METERING VAULT IF APPLICABLE). ROMTEC UTILITIES WILL PROVIDE A REPRESENTATIVE FOR TECHNICAL ASSISTANCE ON THE DAY OF INSTALLATION TO ANSWER ANY QUESTIONS THAT MAY ARISE. THE CONTRACTOR IS RESPONSIBLE FOR ALL PLUMBING AND ELECTRICAL CONNECTIONS AND INSTALLATION. ITEMS NOTED AS "BY OTHERS" WILL BE PROVIDED AND INSTALLED BY THE CONTRACTOR. ROMTEC UTILITIES WILL NOT INSTALL ANY OF THE COMPONENTS SHOWN ON THIS PAGE.