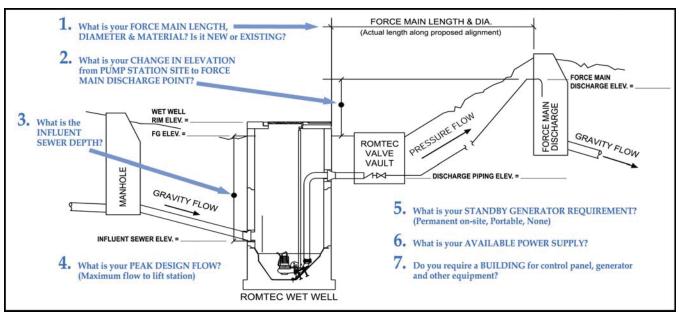

|    | 100000000000000000000000000000000000000                                                            | Little Control Carlo State Control State Control State Control |                      |                                    |                |            |
|----|----------------------------------------------------------------------------------------------------|--------------------------------------------------------------------------------------------------------------------------------------------------------------------------------------------------------------------------------------------------------------------------------------------------------------------------------------------------------------------------------------------------------------------------------------------------------------------------------------------------------------------------------------------------------------------------------------------------------------------------------------------------------------------------------------------------------------------------------------------------------------------------------------------------------------------------------------------------------------------------------------------------------------------------------------------------------------------------------------------------------------------------------------------------------------------------------------------------------------------------------------------------------------------------------------------------------------------------------------------------------------------------------------------------------------------------------------------------------------------------------------------------------------------------------------------------------------------------------------------------------------------------------------------------------------------------------------------------------------------------------------------------------------------------------------------------------------------------------------------------------------------------------------------------------------------------------------------------------------------------------------------------------------------------------------------------------------------------------------------------------------------------------------------------------------------------------------------------------------------------------|----------------------|------------------------------------|----------------|------------|
| ۱. | Force main length:                                                                                 | ft. (actual length along proposed alignment)                                                                                                                                                                                                                                                                                                                                                                                                                                                                                                                                                                                                                                                                                                                                                                                                                                                                                                                                                                                                                                                                                                                                                                                                                                                                                                                                                                                                                                                                                                                                                                                                                                                                                                                                                                                                                                                                                                                                                                                                                                                                                   |                      |                                    |                |            |
|    | Force main diameter (inside):                                                                      |                                                                                                                                                                                                                                                                                                                                                                                                                                                                                                                                                                                                                                                                                                                                                                                                                                                                                                                                                                                                                                                                                                                                                                                                                                                                                                                                                                                                                                                                                                                                                                                                                                                                                                                                                                                                                                                                                                                                                                                                                                                                                                                                | in. inside dia.      |                                    |                |            |
|    | Force main material (i.e., PVC C-900 class 150, ductile iron class 52, HDPE DR17 class 100, etc.): |                                                                                                                                                                                                                                                                                                                                                                                                                                                                                                                                                                                                                                                                                                                                                                                                                                                                                                                                                                                                                                                                                                                                                                                                                                                                                                                                                                                                                                                                                                                                                                                                                                                                                                                                                                                                                                                                                                                                                                                                                                                                                                                                | -                    |                                    |                |            |
|    | Force Main is:                                                                                     |                                                                                                                                                                                                                                                                                                                                                                                                                                                                                                                                                                                                                                                                                                                                                                                                                                                                                                                                                                                                                                                                                                                                                                                                                                                                                                                                                                                                                                                                                                                                                                                                                                                                                                                                                                                                                                                                                                                                                                                                                                                                                                                                | <u>New</u>           | Existing                           |                |            |
| 2. | Elevation change from lift station site to force main discharge point:                             |                                                                                                                                                                                                                                                                                                                                                                                                                                                                                                                                                                                                                                                                                                                                                                                                                                                                                                                                                                                                                                                                                                                                                                                                                                                                                                                                                                                                                                                                                                                                                                                                                                                                                                                                                                                                                                                                                                                                                                                                                                                                                                                                | _ft.                 |                                    |                |            |
|    | Finish grade elevation at wet well:                                                                | <u>99</u> ft.                                                                                                                                                                                                                                                                                                                                                                                                                                                                                                                                                                                                                                                                                                                                                                                                                                                                                                                                                                                                                                                                                                                                                                                                                                                                                                                                                                                                                                                                                                                                                                                                                                                                                                                                                                                                                                                                                                                                                                                                                                                                                                                  |                      |                                    |                |            |
|    | Discharge piping elevation at valve vault:                                                         | 95                                                                                                                                                                                                                                                                                                                                                                                                                                                                                                                                                                                                                                                                                                                                                                                                                                                                                                                                                                                                                                                                                                                                                                                                                                                                                                                                                                                                                                                                                                                                                                                                                                                                                                                                                                                                                                                                                                                                                                                                                                                                                                                             | _ft.                 |                                    |                |            |
|    | Force main discharge elevation:                                                                    |                                                                                                                                                                                                                                                                                                                                                                                                                                                                                                                                                                                                                                                                                                                                                                                                                                                                                                                                                                                                                                                                                                                                                                                                                                                                                                                                                                                                                                                                                                                                                                                                                                                                                                                                                                                                                                                                                                                                                                                                                                                                                                                                |                      |                                    |                |            |
| 3. | Influent sewer elevation:                                                                          | 91.53 ft.                                                                                                                                                                                                                                                                                                                                                                                                                                                                                                                                                                                                                                                                                                                                                                                                                                                                                                                                                                                                                                                                                                                                                                                                                                                                                                                                                                                                                                                                                                                                                                                                                                                                                                                                                                                                                                                                                                                                                                                                                                                                                                                      |                      |                                    |                |            |
| 1. | Peak design flow (maximum flow to lift station):                                                   | 300                                                                                                                                                                                                                                                                                                                                                                                                                                                                                                                                                                                                                                                                                                                                                                                                                                                                                                                                                                                                                                                                                                                                                                                                                                                                                                                                                                                                                                                                                                                                                                                                                                                                                                                                                                                                                                                                                                                                                                                                                                                                                                                            | g.p.m.               |                                    |                |            |
| 5. | Standby generator requirement:                                                                     | None                                                                                                                                                                                                                                                                                                                                                                                                                                                                                                                                                                                                                                                                                                                                                                                                                                                                                                                                                                                                                                                                                                                                                                                                                                                                                                                                                                                                                                                                                                                                                                                                                                                                                                                                                                                                                                                                                                                                                                                                                                                                                                                           | <u>Permanent</u>     | <u>Portable</u>                    | <u>None</u>    | Don't Know |
|    | Standby generator fuel:                                                                            | SELECT ONE                                                                                                                                                                                                                                                                                                                                                                                                                                                                                                                                                                                                                                                                                                                                                                                                                                                                                                                                                                                                                                                                                                                                                                                                                                                                                                                                                                                                                                                                                                                                                                                                                                                                                                                                                                                                                                                                                                                                                                                                                                                                                                                     | <u>Diesel</u>        | Natural Gas                        | <u>Propane</u> |            |
| Ś. | Available power supply:                                                                            | 480V                                                                                                                                                                                                                                                                                                                                                                                                                                                                                                                                                                                                                                                                                                                                                                                                                                                                                                                                                                                                                                                                                                                                                                                                                                                                                                                                                                                                                                                                                                                                                                                                                                                                                                                                                                                                                                                                                                                                                                                                                                                                                                                           | <u>208V</u>          | <u>240V</u>                        | <u>480V</u>    |            |
|    |                                                                                                    | 3-phase                                                                                                                                                                                                                                                                                                                                                                                                                                                                                                                                                                                                                                                                                                                                                                                                                                                                                                                                                                                                                                                                                                                                                                                                                                                                                                                                                                                                                                                                                                                                                                                                                                                                                                                                                                                                                                                                                                                                                                                                                                                                                                                        | Single-phase         | 3-phase                            |                |            |
|    | Additional loads on site (besides the lift station) to be powered by generator:                    | KVA                                                                                                                                                                                                                                                                                                                                                                                                                                                                                                                                                                                                                                                                                                                                                                                                                                                                                                                                                                                                                                                                                                                                                                                                                                                                                                                                                                                                                                                                                                                                                                                                                                                                                                                                                                                                                                                                                                                                                                                                                                                                                                                            |                      |                                    |                |            |
| 7. | Electrical controls weather protection:                                                            | None                                                                                                                                                                                                                                                                                                                                                                                                                                                                                                                                                                                                                                                                                                                                                                                                                                                                                                                                                                                                                                                                                                                                                                                                                                                                                                                                                                                                                                                                                                                                                                                                                                                                                                                                                                                                                                                                                                                                                                                                                                                                                                                           | Enclosed<br>Building | <u>Shelter</u><br><u>Structure</u> | <u>None</u>    |            |
|    | Weather protection structure is for:                                                               | SELECT ONE                                                                                                                                                                                                                                                                                                                                                                                                                                                                                                                                                                                                                                                                                                                                                                                                                                                                                                                                                                                                                                                                                                                                                                                                                                                                                                                                                                                                                                                                                                                                                                                                                                                                                                                                                                                                                                                                                                                                                                                                                                                                                                                     |                      | <u>Electrical Controls Only</u>    |                |            |