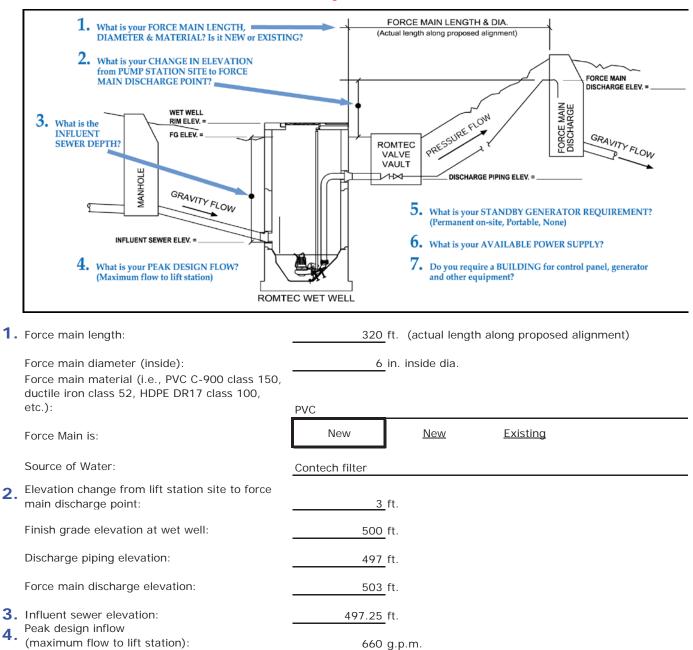

## 5.02 LIFT STATION DESIGN CRITERIA FORM PART 2: DESIGN DATA If using assumed elevations

If using assumed elevations, note this in Additional Information.

No

None

480V

3-phase

Yes

Permanent

Diesel

208V

Single-phase

KVA

No

Portable

Natural Gas

240V

3-phase

Don't

Know

None

Propane

480V

| 5. | Is this I | ift station | considered | a classified | space? |
|----|-----------|-------------|------------|--------------|--------|

6. Standby generator requirement:

Standby generator fuel:

7. Available power supply:

Additional loads on site (besides the lift station) to be powered by generator: