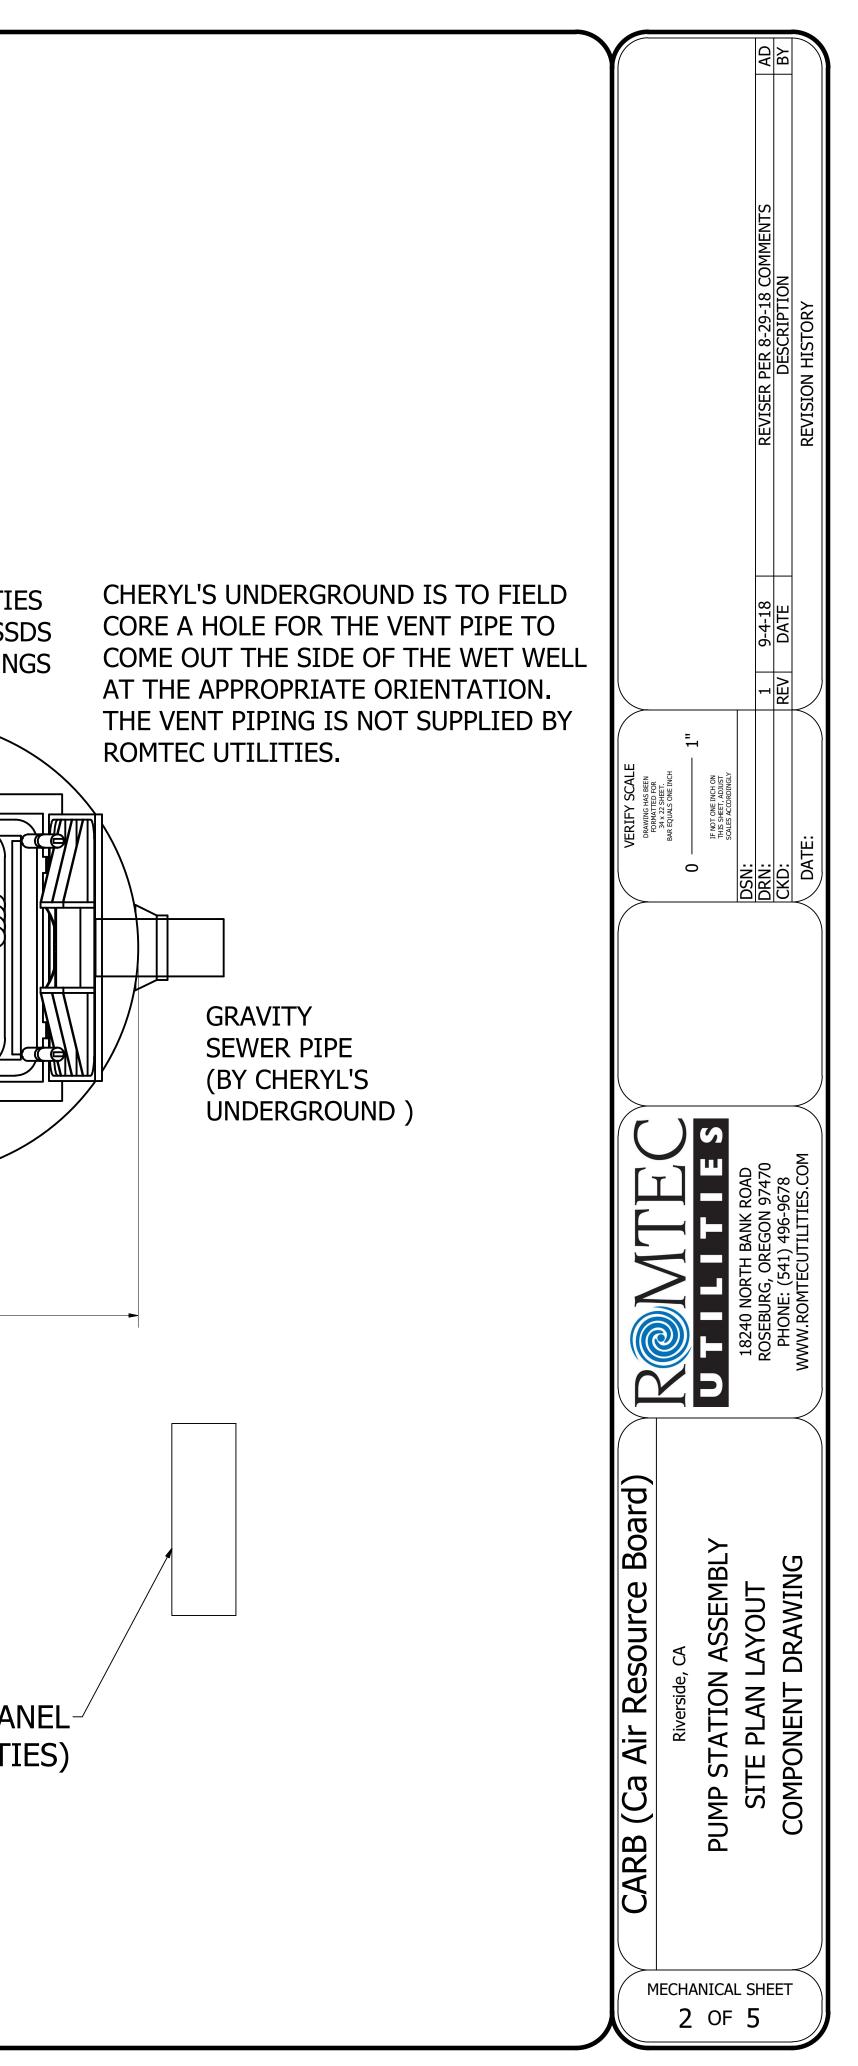

CARB SAMPLE SITE LAYOUT 9/4/18 BASED ON CUSTOMER SITE PLAN DWG RECEIVED ON (8/29/18)

WET WELL DEPTH = 19.73'PUMP CABLE LENGTH = 75ft LEVEL SENSING CABLE LENGTH = 65ft

© 2018 ROMTEC INC. ALL RIGHTS RESERVED. THESE PLANS AND DRAWINGS MAY NOT BE REPRODUCED, ADAPTED, OR FURTHER DISTRIBUTED, AND NO COMPONENTS MAY BE CONSTRUCTED FROM THESE PLANS, WITHOUT WRITTEN PERMISSION OF ROMTEC, INC.

## CONTROL PANEL-(BY ROMTEC UTILITIES)