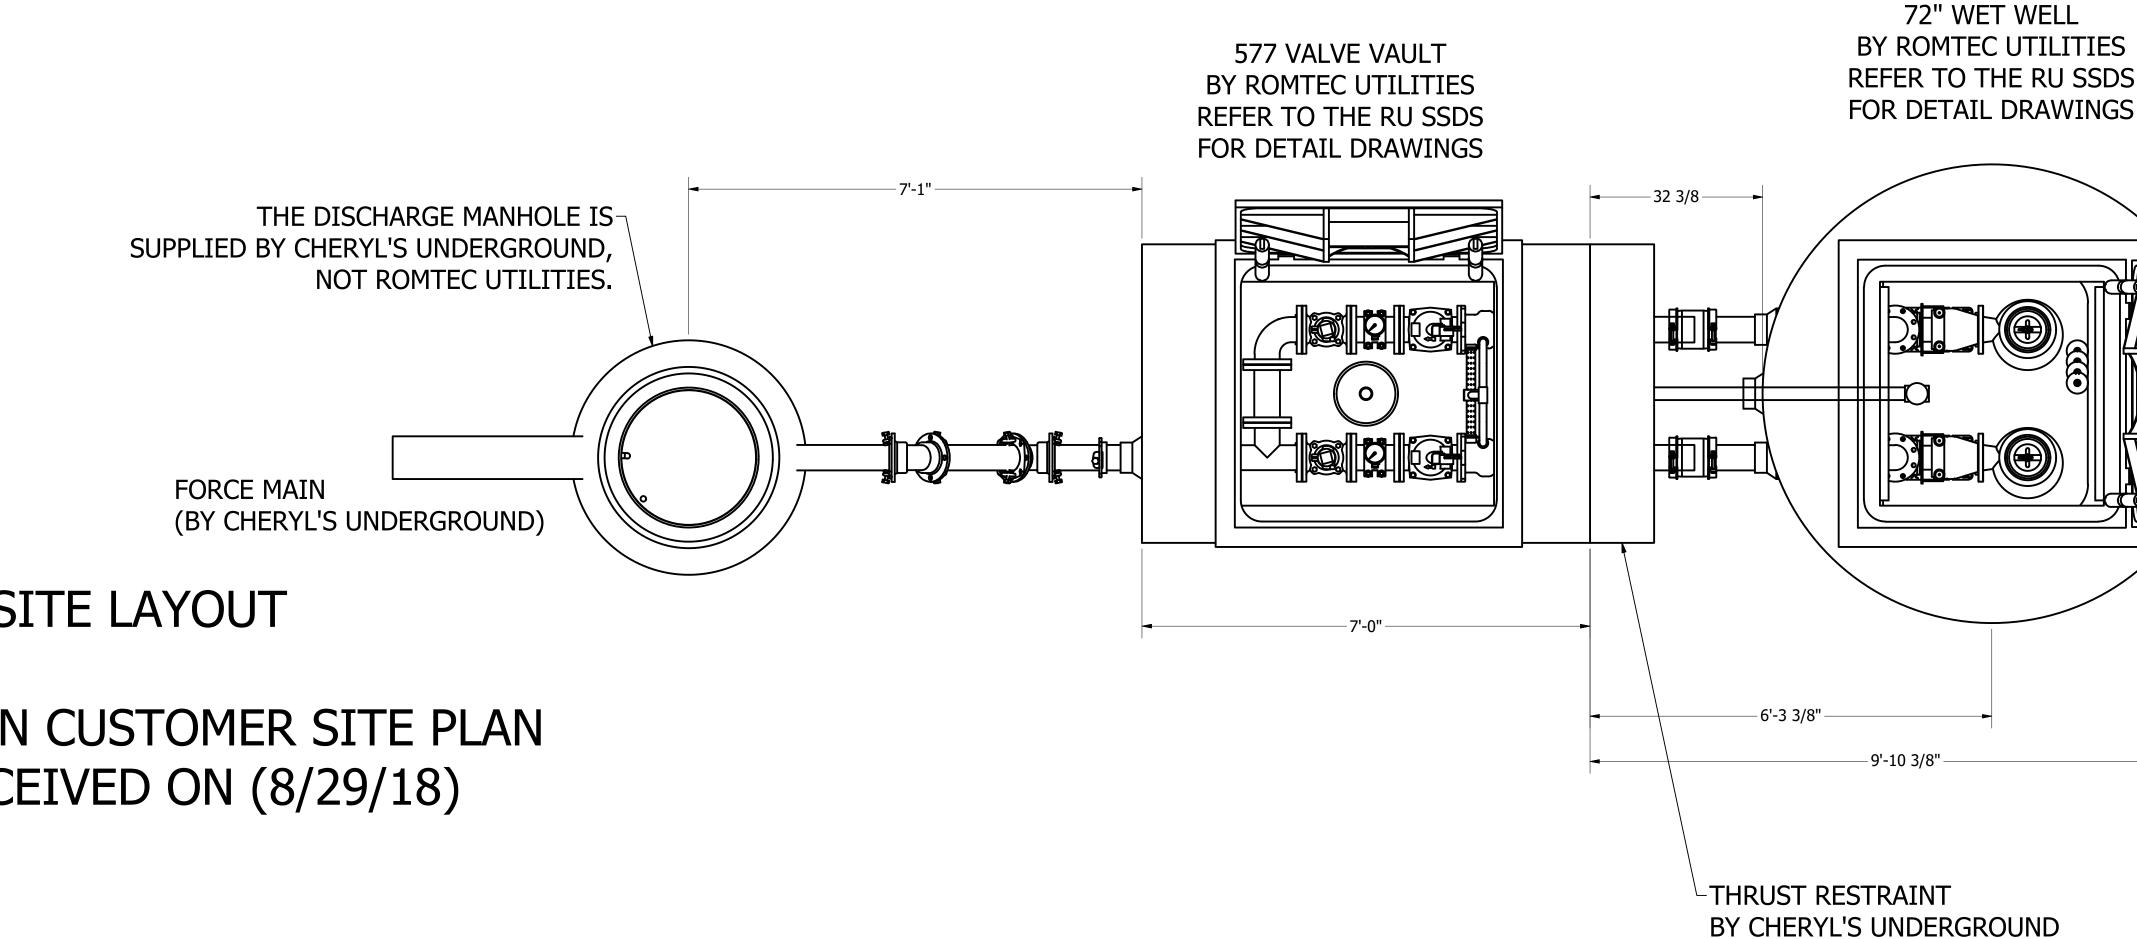

CARB SAMPLE SITE LAYOUT 9/4/18 BASED ON CUSTOMER SITE PLAN DWG RECEIVED ON (8/29/18)

WET WELL DEPTH = 19.73'PUMP CABLE LENGTH = 75ft LEVEL SENSING CABLE LENGTH = 65ft

© 2018 ROMTEC INC. ALL RIGHTS RESERVED. THESE PLANS AND DRAWINGS MAY NOT BE REPRODUCED, ADAPTED, OR FURTHER DISTRIBUTED, AND NO COMPONENTS MAY BE CONSTRUCTED FROM THESE PLANS, WITHOUT WRITTEN PERMISSION OF ROMTEC, INC.