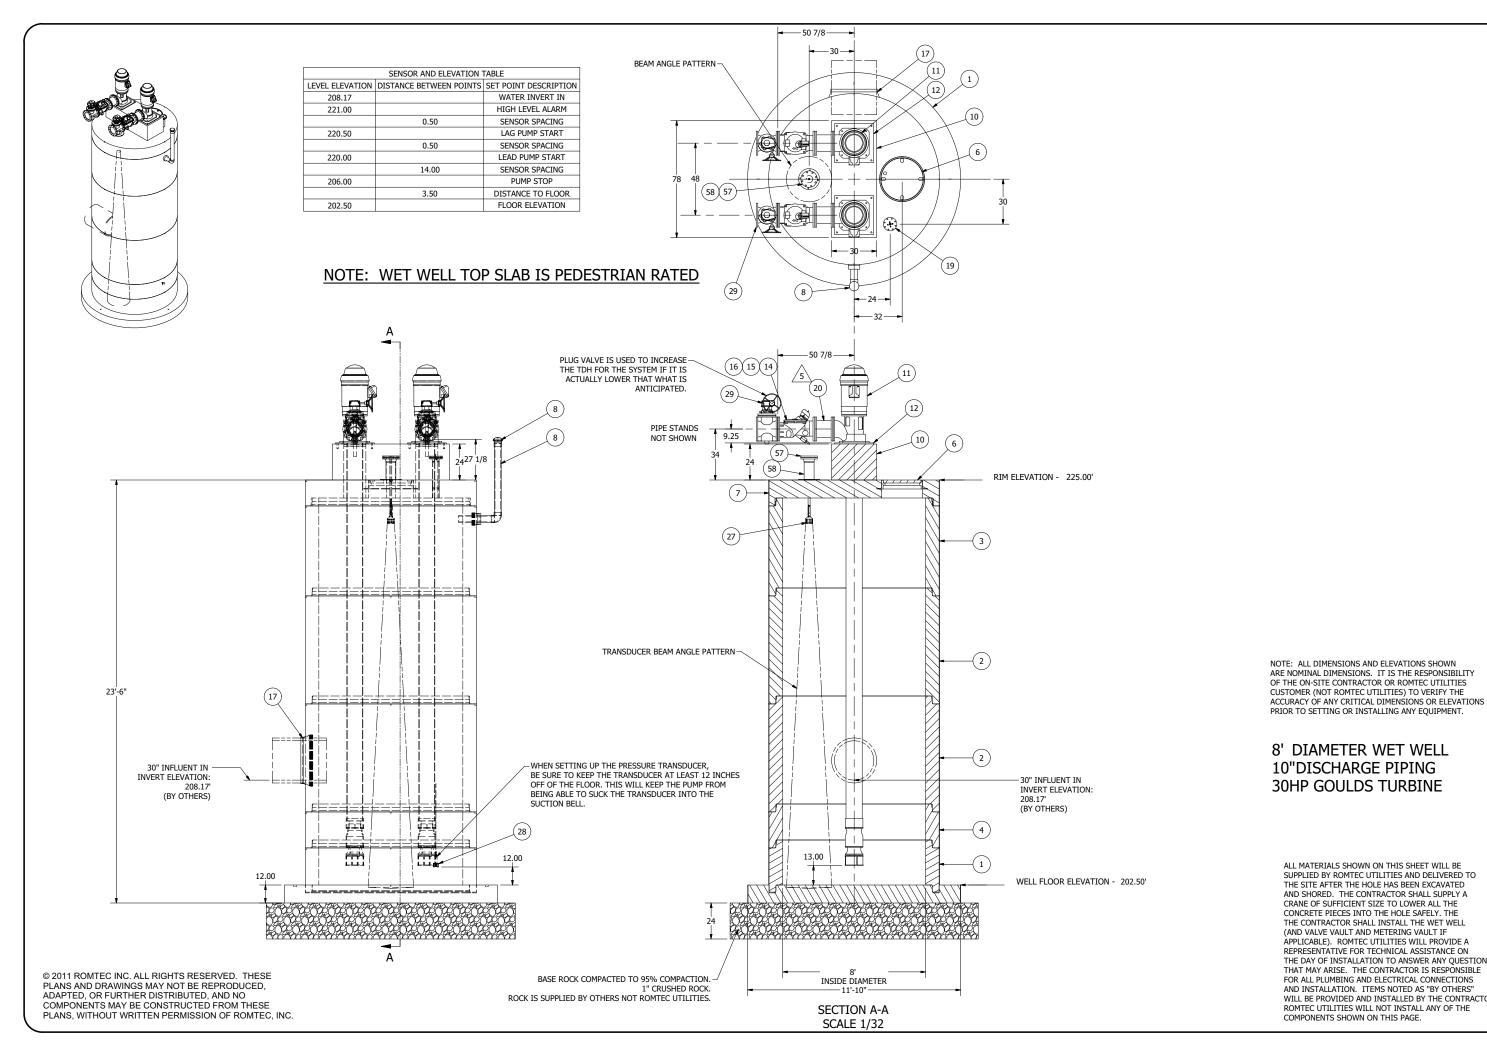

COMPONENT DRAWING

8' DIAMETER WET WELL 10"DISCHARGE PIPING

ALL MATERIALS SHOWN ON THIS SHEET WILL BE SUPPLIED BY ROMTEC UTILITIES AND DELIVERED TO THE SITE AFTER THE HOLE HAS BEEN EXCAVATED AND SHORED. THE CONTRACTOR SHALL SUPPLY A CRANE OF SUFFICIENT SIZE TO LOWER ALL THE CONCRETE PIECES INTO THE HOLE SAFELY. THE THE CONTRACTOR SHALL INSTALL THE WET WELL (AND VALVE VAULT AND METERING VAULT IF APPLICABLE). ROMTEC UTILITIES WILL PROVIDE A REPRESENTATIVE FOR TECHNICAL ASSISTANCE ON THE DAY OF INSTALLATION TO ANSWER ANY QUESTIONS THAT MAY ARISE. THE CONTRACTOR IS RESPONSIBLE FOR ALL PLUMBING AND ELECTRICAL CONNECTIONS AND INSTALLATION. ITEMS NOTED AS "BY OTHERS" WILL BE PROVIDED AND INSTALLED BY THE CONTRACTOR. ROMTEC UTILITIES WILL NOT INSTALL ANY OF THE COMPONENTS SHOWN ON THIS PAGE.

## 30HP GOULDS TURBINE

WET WELL W/ TURBINE PUMPS RECHARGE BASIN MIRALOMA  $\bar{\infty}$ 

SHEET 1 OF 2

JOB NUMBER

**RMTC** 0000