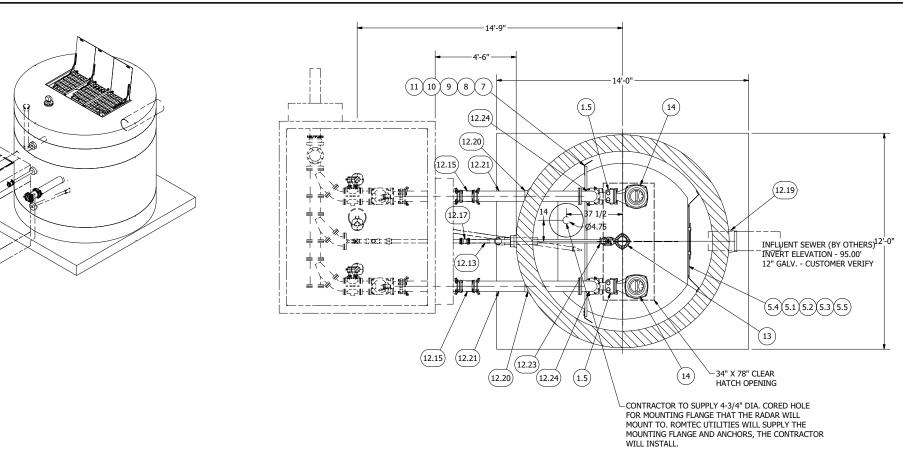

## NOTE: WET WELL TOP SLAB IS PEDESTRIAN RATED

ALL MATERIALS SHOWN ON THIS SHEET WILL BE SUPPLIED BY ROMTEC UTILITIES AND DELIVERED TO THE SITE AFTER THE HOLE HAS BEEN EXCAVATED AND SHORED. THE CONTRACTOR SHALL SUPPLY A CRANE OF SUFFICIENT SIZE TO LOWER ALL THE CONCRETE PIECES INTO THE HOLE SAFELY. THE THE CONTRACTOR SHALL INSTALL THE WET WELL (AND VALVE VAULT AND METERING VAULT IF APPLICABLE). ROMTEC UTILITIES WILL PROVIDE A REPRESENTATIVE FOR TECHNICAL ASSISTANCE ON THE DAY OF INSTALLATION TO ANSWER ANY QUESTIONS THAT MAY ARISE. THE CONTRACTOR IS RESPONSIBLE FOR ALL PLUMBING AND ELECTRICAL CONNECTIONS AND INSTALLATION. ITEMS NOTED AS "BY OTHERS" WILL BE PROVIDED AND INSTALLED BY THE CONTRACTOR. ROMTEC UTILITIES WILL NOT INSTALL ANY OF THE COMPONENTS SHOWN ON THIS PAGE.

## NOTE: VAULT TOP SLAB IS PEDESTRIAN RATED

NOTE: ALL DIMENSIONS AND ELEVATIONS SHOWN ARE NOMINAL DIMENSIONS. IT IS THE RESPONSIBILITY OF THE ON-SITE CONTRACTOR OR ROMTEC UTILITIES CUSTOMER (NOT ROMTEC UTILITIES) TO VERIFY THE ACCURACY OF ANY CRITICAL DIMENSIONS OR ELEVATIONS PRIOR TO SETTING OR INSTALLING ANY EQUIPMENT.