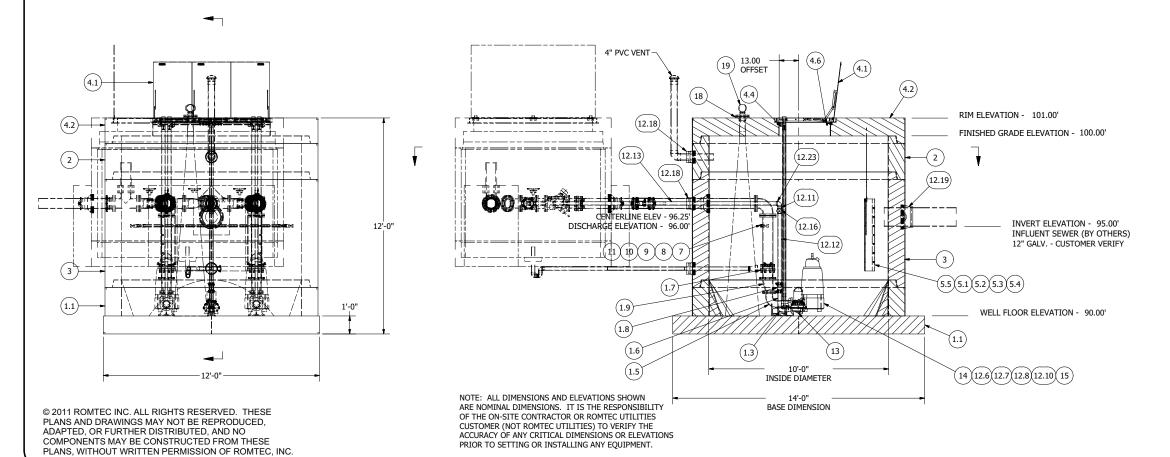

## NOTE: WET WELL TOP SLAB IS PEDESTRIAN RATED

ALL MATERIALS SHOWN ON THIS SHEET WILL BE SUPPLIED BY ROMTEC UTILITIES AND DELIVERED TO THE SITE AFTER THE HOLE HAS BEEN EXCAVATED AND SHORED. THE CONTRACTOR SHALL SUPPLY A CRANE OF SUFFICIENT SIZE TO LOWER ALL THE CONCRETE PIECES INTO THE HOLE SAFELY. THE THE CONTRACTOR SHALL INSTALL THE WET WELL (AND VALVE VAULT AND METERING VAULT IF APPLICABLE). ROMTEC UTILITIES WILL PROVIDE A REPRESENTATIVE FOR TECHNICAL ASSISTANCE ON THE DAY OF INSTALLATION TO ANSWER ANY QUESTIONS THAT MAY ARISE. THE CONTRACTOR IS RESPONSIBLE FOR ALL PLUMBING AND ELECTRICAL CONNECTIONS AND INSTALLATION. ITEMS NOTED AS "BY OTHERS" WILL BE PROVIDED AND INSTALLED BY THE CONTRACTOR. ROMTEC UTILITIES WILL NOT INSTALL ANY OF THE COMPONENTS SHOWN ON THIS PAGE.

## NOTE: VAULT TOP SLAB IS PEDESTRIAN RATED

NOTE: ALL DIMENSIONS AND ELEVATIONS SHOWN ARE NOMINAL DIMENSIONS. IT IS THE RESPONSIBILITY OF THE ON-SITE CONTRACTOR OR ROMTEC UTILITIES CUSTOMER (NOT ROMTEC UTILITIES) TO VERIFY THE ACCURACY OF ANY CRITICAL DIMENSIONS OR ELEVATIONS PRIOR TO SETTING OR INSTALLING ANY EQUIPMENT.