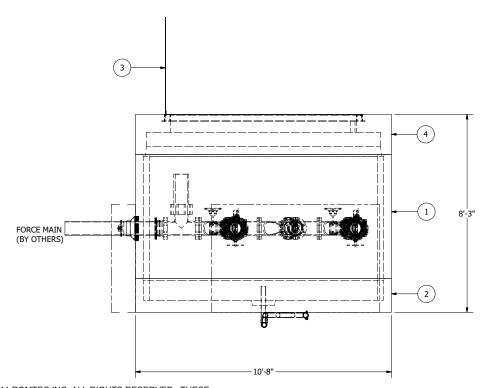

## NOTE: VAULT TOP SLAB IS PEDESTRIAN RATED

NOTE: ALL DIMENSIONS AND ELEVATIONS SHOWN ARE NOMINAL DIMENSIONS. IT IS THE RESPONSIBILITY OF THE ON-SITE CONTRACTOR OR ROMTEC UTILITIES CUSTOMER (NOT ROMTEC UTILITIES) TO VERIFY THE ACCURACY OF ANY CRITICAL DIMENSIONS OR ELEVATIONS PRIOR TO SETTING OR INSTALLING ANY EQUIPMENT.

## 810 VALVE VAULT 6" PIPING AND VALVES

COMPONENT DRAWING

> 240 NORTH BANK ROAD SEBURG, OREGON 97470 (541) 496-9678

PRAX AIR - ST CHARLES, LA 6" - 810 VALVE VAULT

SHEET

2 OF 2

JOB NUMBER RMTC 0000

© 2011 ROMTEC INC. ALL RIGHTS RESERVED. THESE PLANS AND DRAWINGS MAY NOT BE REPRODUCED, ADAPTED, OR FURTHER DISTRIBUTED, AND NO COMPONENTS MAY BE CONSTRUCTED FROM THESE PLANS, WITHOUT WRITTEN PERMISSION OF ROMTEC, INC.