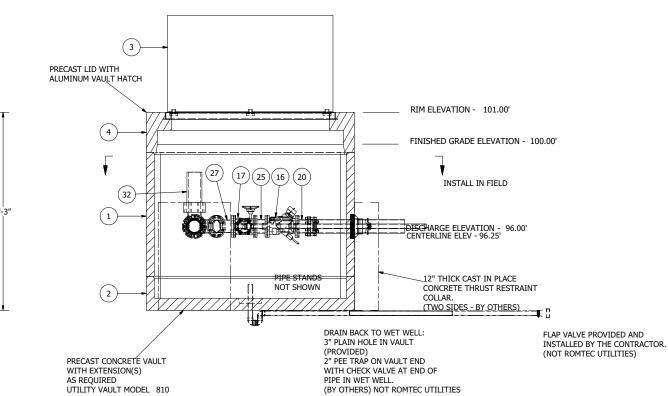

## NOTE: VAULT TOP SLAB IS PEDESTRIAN RATED

NOTE: ALL DIMENSIONS AND ELEVATIONS SHOWN ARE NOMINAL DIMENSIONS. IT IS THE RESPONSIBILITY OF THE ON-SITE CONTRACTOR OR ROMTEC UTILITIES CUSTOMER (NOT ROMTEC UTILITIES) TO VERIFY THE ACCURACY OF ANY CRITICAL DIMENSIONS OR ELEVATIONS PRIOR TO SETTING OR INSTALLING ANY EQUIPMENT.

## 810 VALVE VAULT 6" PIPING AND VALVES

COMPONENT DRAWING

> 240 NORTH BANK ROAD SEBURG, OREGON 97470 (541) 496-9678

PRAX AIR - ST CHARLES, LA 6" - 810 VALVE VAULT

SHEET

2 OF 2

JOB NUMBER RMTC 0000

© 2011 ROMTEC INC. ALL RIGHTS RESERVED. THESE PLANS AND DRAWINGS MAY NOT BE REPRODUCED, ADAPTED, OR FURTHER DISTRIBUTED, AND NO COMPONENTS MAY BE CONSTRUCTED FROM THESE PLANS, WITHOUT WRITTEN PERMISSION OF ROMTEC, INC.