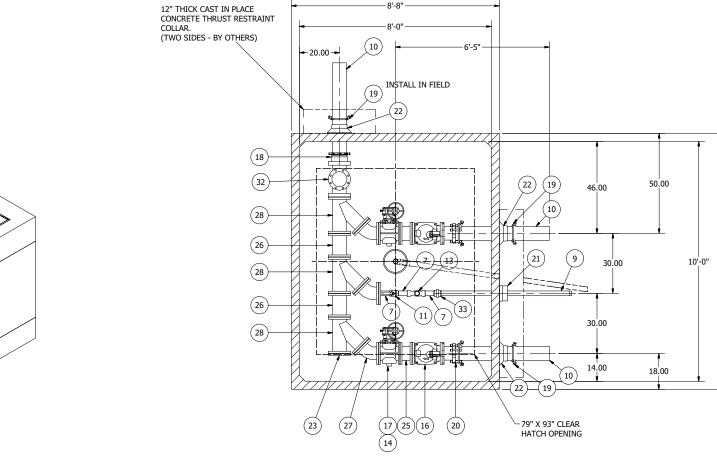

## NOTE: VAULT TOP SLAB IS PEDESTRIAN RATED

NOTE: ALL DIMENSIONS AND ELEVATIONS SHOWN ARE NOMINAL DIMENSIONS. IT IS THE RESPONSIBILITY OF THE ON-SITE CONTRACTOR OR ROMTEC UTILITIES CUSTOMER (NOT ROMTEC UTILITIES) TO VERIFY THE ACCURACY OF ANY CRITICAL DIMENSIONS OR ELEVATIONS PRIOR TO SETTING OR INSTALLING ANY EQUIPMENT.

## 810 VALVE VAULT 6" PIPING AND VALVES

COMPONENT DRAWING

> 240 NORTH BANK ROAD SEBURG, OREGON 97470 (541) 496-9678

PRAX AIR - ST CHARLES, LA 6" - 810 VALVE VAULT

SHEET

2 OF 2

JOB NUMBER RMTC 0000

© 2011 ROMTEC INC. ALL RIGHTS RESERVED. THESE PLANS AND DRAWINGS MAY NOT BE REPRODUCED, ADAPTED, OR FURTHER DISTRIBUTED, AND NO COMPONENTS MAY BE CONSTRUCTED FROM THESE PLANS, WITHOUT WRITTEN PERMISSION OF ROMTEC, INC.