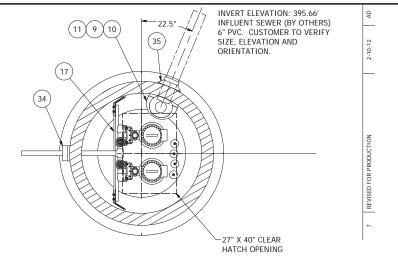

165 5/16

| SENSOR AND ELEVATION TABLE |                         |                       |
|----------------------------|-------------------------|-----------------------|
| LEVEL ELEVATION            | DISTANCE BETWEEN POINTS | SET POINT DESCRIPTION |
| 395.66                     |                         | SEWER INVERT IN       |
| 395.60                     |                         | HIGH LEVEL ALARM      |
|                            | 0.33                    | SENSOR SPACING        |
| 395.27                     |                         | LAG PUMP START        |
|                            | 0.50                    | SENSOR SPACING        |
| 394.77                     |                         | LEAD PUMP START       |
|                            | 0.84                    | SENSOR SPACING        |
| 393.93                     |                         | PUMP STOP             |
|                            | 2.00                    | DISTANCE TO FLOOR     |
| 391.93                     |                         | FLOOR ELEVATION       |
|                            |                         |                       |