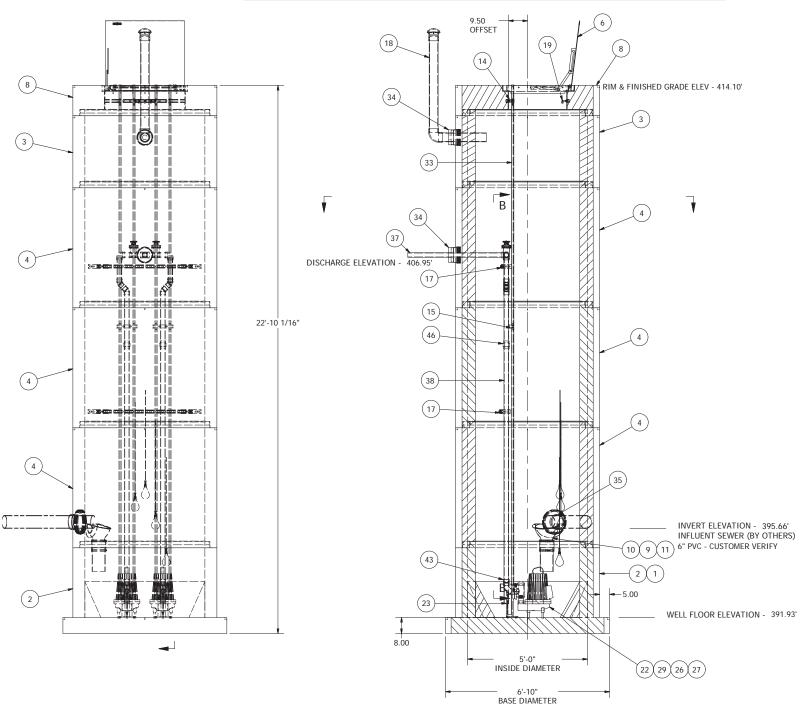

165 5/16

| SENSOR AND ELEVATION TABLE |                         |                       |
|----------------------------|-------------------------|-----------------------|
| LEVEL ELEVATION            | DISTANCE BETWEEN POINTS | SET POINT DESCRIPTION |
| 395.66                     |                         | SEWER INVERT IN       |
| 395.60                     |                         | HIGH LEVEL ALARM      |
|                            | 0.33                    | SENSOR SPACING        |
| 395.27                     |                         | LAG PUMP START        |
|                            | 0.50                    | SENSOR SPACING        |
| 394.77                     |                         | LEAD PUMP START       |
|                            | 0.84                    | SENSOR SPACING        |
| 393.93                     |                         | PUMP STOP             |
|                            | 2.00                    | DISTANCE TO FLOOR     |
| 391.93                     |                         | FLOOR ELEVATION       |
|                            |                         |                       |

## NOTE: WET WELL TOP SLAB IS H-20 OCCASIONAL TRAFFIC RATED

NOTE: ALL DIMENSIONS AND ELEVATIONS SHOWN ARE NOMINAL DIMENSIONS. IT IS THE RESPONSIBILITY OF THE ON-SITE CONTRACTOR OR ROMTEC UTILITIES CUSTOMER (NOT ROMTEC UTILITIES) TO VERIFY THE ACCURACY OF ANY CRITICAL DIMENSIONS OR ELEVATIONS PRIOR TO SETTING OR INSTALLING ANY EQUIPMENT.

## 5' DIAMETER WET WELL 2" DISCHARGE PIPING GOULDS PUMP - 2GA81H1KDXJ

ALL MATERIALS SHOWN ON THIS SHEET WILL BE SUPPLIED BY ROMTEC UTILITIES AND DELIVERED TO THE SITE AFTER THE HOLE HAS BEEN EXCAVATED AND SHORED. THE CONTRACTOR SHALL SUPPLY A CRANE OF SUFFICIENT SIZE TO LOWER ALL THE CONCRETE PIECES INTO THE HOLE SAFELY. THE THE CONTRACTOR SHALL INSTALL THE WET WELL (AND VALVE VAULT AND METERING VAULT IF APPLICABLE). ROMTEC UTILITIES WILL PROVIDE A REPRESENTATIVE FOR TECHNICAL ASSISTANCE ON THE DAY OF INSTALLATION TO ANSWER ANY QUESTIONS THAT MAY ARISE. THE CONTRACTOR IS RESPONSIBLE FOR ALL PLUMBING AND ELECTRICAL CONNECTIONS AND INSTALLATION. ITEMS NOTED AS "BY OTHERS" WILL BE PROVIDED AND INSTALLED BY THE CONTRACTOR. ROMTEC UTILITIES WILL NOT INSTALL ANY OF THE COMPONENTS SHOWN ON THIS PAGE.

COMPONENT DRAWING

PORTERVILLE 5' WET WELL OF CITY

2"

SHEET 1 OF 1

JOB NUMBER **RMTC** 0000

SECTION B-B