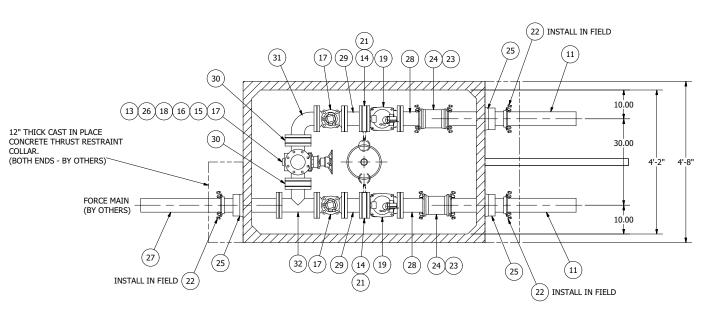

ONS OR ELEVATIONS PRIOR TO SETTING OR INSTALLING ANY EQUIPMENT.

ALL MATERIALS SHOWN ON THIS SHEET WILL BE SUPPLIED BY ROMTEC UTILITIES AND DELIVERED TO AND SHORED. THE HOLE HAS BEEN EXCAVATED AND SHORED. THE CONTRACTOR SHALL SUPPLY A CRANE OF SUFFICIENT SIZE TO LOWER ALL THE CONCRETE PIECES INTO THE HOLE SAFELY. THE THE CONTRACTOR SHALL INSTALL THE WET WELL (AND VALVE VAULT AND METERING VAULT IF APPLICABLE). ROMTEC UTILITIES WILL PROVIDE A REPRESENTATIVE FOR TECHNICAL ASSISTANCE ON THE DAY OF INSTALLATION TO ANSWER ANY OUESTIONS THAT MAY ARISE. THE CONTRACTOR IS RESPONSIBLE FOR ALL PLUMBING AND ELECTRICAL CONNECTIONS AND INSTALLATION. ITEMS NOTED AS "BY OTHERS" WILL BE PROVIDED AND INSTALLED BY THE CONTRACTOR. ROMTEC UTILITIES WILL NOT INSTALL ANY OF THE COMPONENTS SHOWN ON THIS PAGE.









(3` ۇ يە 1 -(2) 7'-0" Ö 1'-8

© 2010 ROMTEC INC. ALL RIGHTS RESERVED. THESE PLANS AND DRAWINGS MAY NOT BE REPRODUCED, ADAPTED, OR FURTHER DISTRIBUTED, AND NO COMPONENTS MAY BE CONSTRUCTED FROM THESE PLANS, WITHOUT WRITTEN PERMISSION OF ROMTEC, INC.



NOTE: ALL DIMENSIONS AND ELEVATIONS SHOWN ARE NOMINAL DIMENSIONS. IT IS THE RESPONSIBILITY OF THE ON-SITE CONTRACTOR OR ROMTEC UTILITIES CUSTOMER (NOT ROMTEC UTILITIES) TO VERIFY THE ACCURACY OF ANY CRITICAL DIMENSIONS OR ELEVATIONS DODO TO CETTING ON INCOME UNCOMENTIONS PRIOR TO SETTING OR INSTALLING ANY EQUIPMENT.

## 577 VALVE VAULT 4" PIPING AND VALVES WITH PUMPING PORT