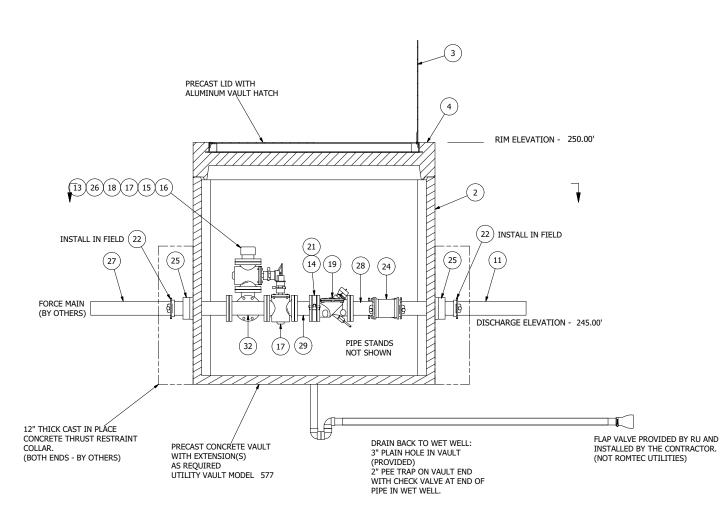

NOTE: ALL DIMENSIONS AND ELEVATIONS SHOWN ARE NOMINAL DIMENSIONS. IT IS THE RESPONSIBILITY OF THE ON-SITE CONTRACTOR OR ROMTEC UTILITIES CUSTOMER (NOT ROMTEC UTILITIES) TO VERIFY THE ACCURACY OF ANY CRITICAL DIMENSIONS OR ELEVATIONS PRIOR TO SETTING OR INSTALLING ANY EQUIPMENT.

ALL MATERIALS SHOWN ON THIS SHEET WILL BE SUPPLIED BY ROMTEC UTILITIES AND DELIVERED TO AND SHORED. THE HOLE HAS BEEN EXCAVATED AND SHORED. THE CONTRACTOR SHALL SUPPLY A CRANE OF SUFFICIENT SIZE TO LOWER ALL THE CONCRETE PIECES INTO THE HOLE SAFELY. THE THE CONTRACTOR SHALL INSTALL THE WET WELL (AND VALVE VAULT AND METERING VAULT IF APPLICABLE). ROMTEC UTILITIES WILL PROVIDE A REPRESENTATIVE FOR TECHNICAL ASSISTANCE ON THE DAY OF INSTALLATION TO ANSWER ANY OUESTIONS THAT MAY ARISE. THE CONTRACTOR IS RESPONSIBLE FOR ALL PLUMBING AND ELECTRICAL CONNECTIONS AND INSTALLATION. ITEMS NOTED AS "BY OTHERS" WILL BE PROVIDED AND INSTALLED BY THE CONTRACTOR. ROMTEC UTILITIES WILL NOT INSTALL ANY OF THE COMPONENTS SHOWN ON THIS PAGE.

NOTE: ALL DIMENSIONS AND ELEVATIONS SHOWN ARE NOMINAL DIMENSIONS. IT IS THE RESPONSIBILITY OF THE ON-SITE CONTRACTOR OR ROMTEC UTILITIES CUSTOMER (NOT ROMTEC UTILITIES) TO VERIFY THE ACCURACY OF ANY CRITICAL DIMENSIONS OR ELEVATIONS DODO TO CETTING ON INCOME UNCOMENTIONS PRIOR TO SETTING OR INSTALLING ANY EQUIPMENT.

## 577 VALVE VAULT 4" PIPING AND VALVES WITH PUMPING PORT