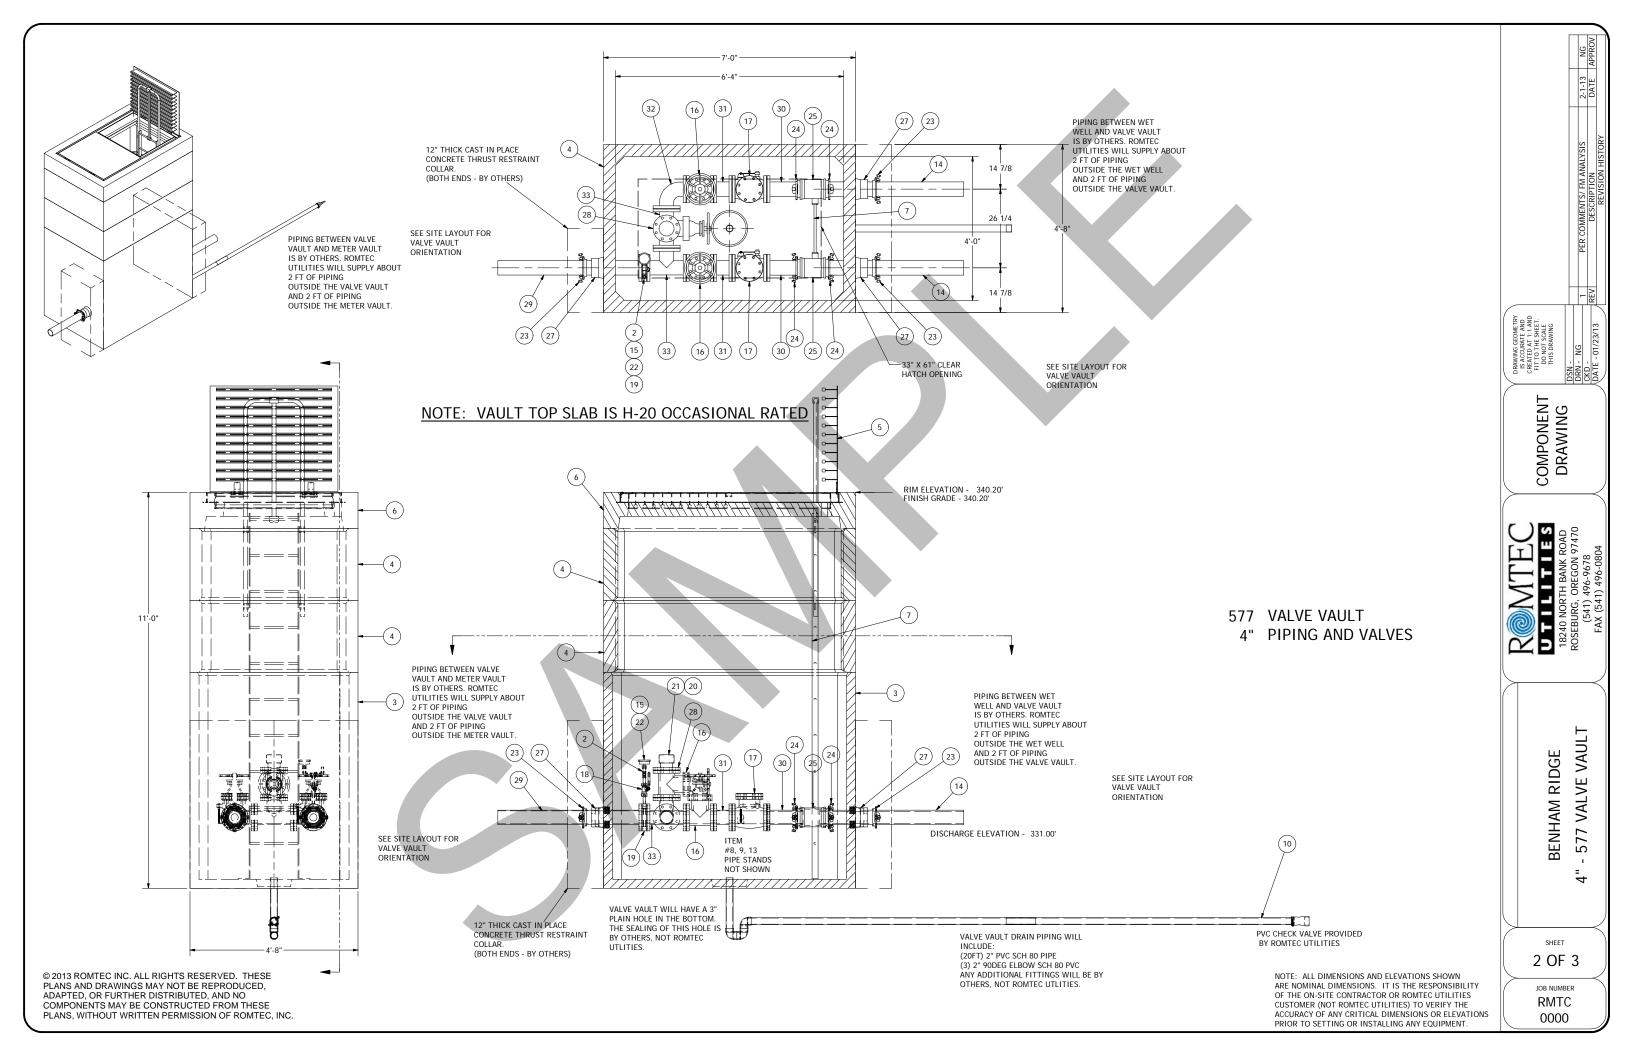

NOTE: ALL DIMENSIONS AND ELEVATIONS SHOWN ARE NOMINAL DIMENSIONS. IT IS THE RESPONSIBILITY OF THE ON-SITE CONTRACTOR OR ROMTEC UTILITIES CUSTOMER (NOT ROMTEC UTILITIES) TO VERIFY THE ACCURACY OF ANY CRITICAL DIMENSIONS OR ELEVATIONS PRIOR TO SETTING OR INSTALLING ANY EQUIPMENT.

## 6' DIAMETER WET WELL 4" DISCHARGE PIPING ABS PUMPS 4" - 577 VALVE VAULT

ALL MATERIALS SHOWN ON THIS SHEET WILL BE SUPPLIED BY ROMTEC UTILITIES AND DELIVERED TO THE SITE AFTER THE HOLE HAS BEEN EXCAVATED AND SHORED. THE CONTRACTOR SHALL SUPPLY A CRANE OF SUFFICIENT SIZE TO LOWER ALL THE CONCRETE PIECES INTO THE HOLE SAFELY. THE THE CONTRACTOR SHALL INSTALL THE WET WELL (AND VALVE VAULT AND METERING VAULT IF APPLICABLE). ROMTEC UTILITIES WILL PROVIDE A REPRESENTATIVE FOR TECHNICAL ASSISTANCE ON THE DAY OF INSTALLATION TO ANSWER ANY OUESTIONS THAT MAY ARISE. THE CONTRACTOR IS RESPONSIBLE FOR ALL PLUMBING AND ELECTRICAL CONNECTIONS AND INSTALLATION. ITEMS NOTED AS "BY OTHERS" WILL BE PROVIDED AND INSTALLED BY THE CONTRACTOR. ROMTEC UTILITIES WILL NOT INSTALL ANY OF THE