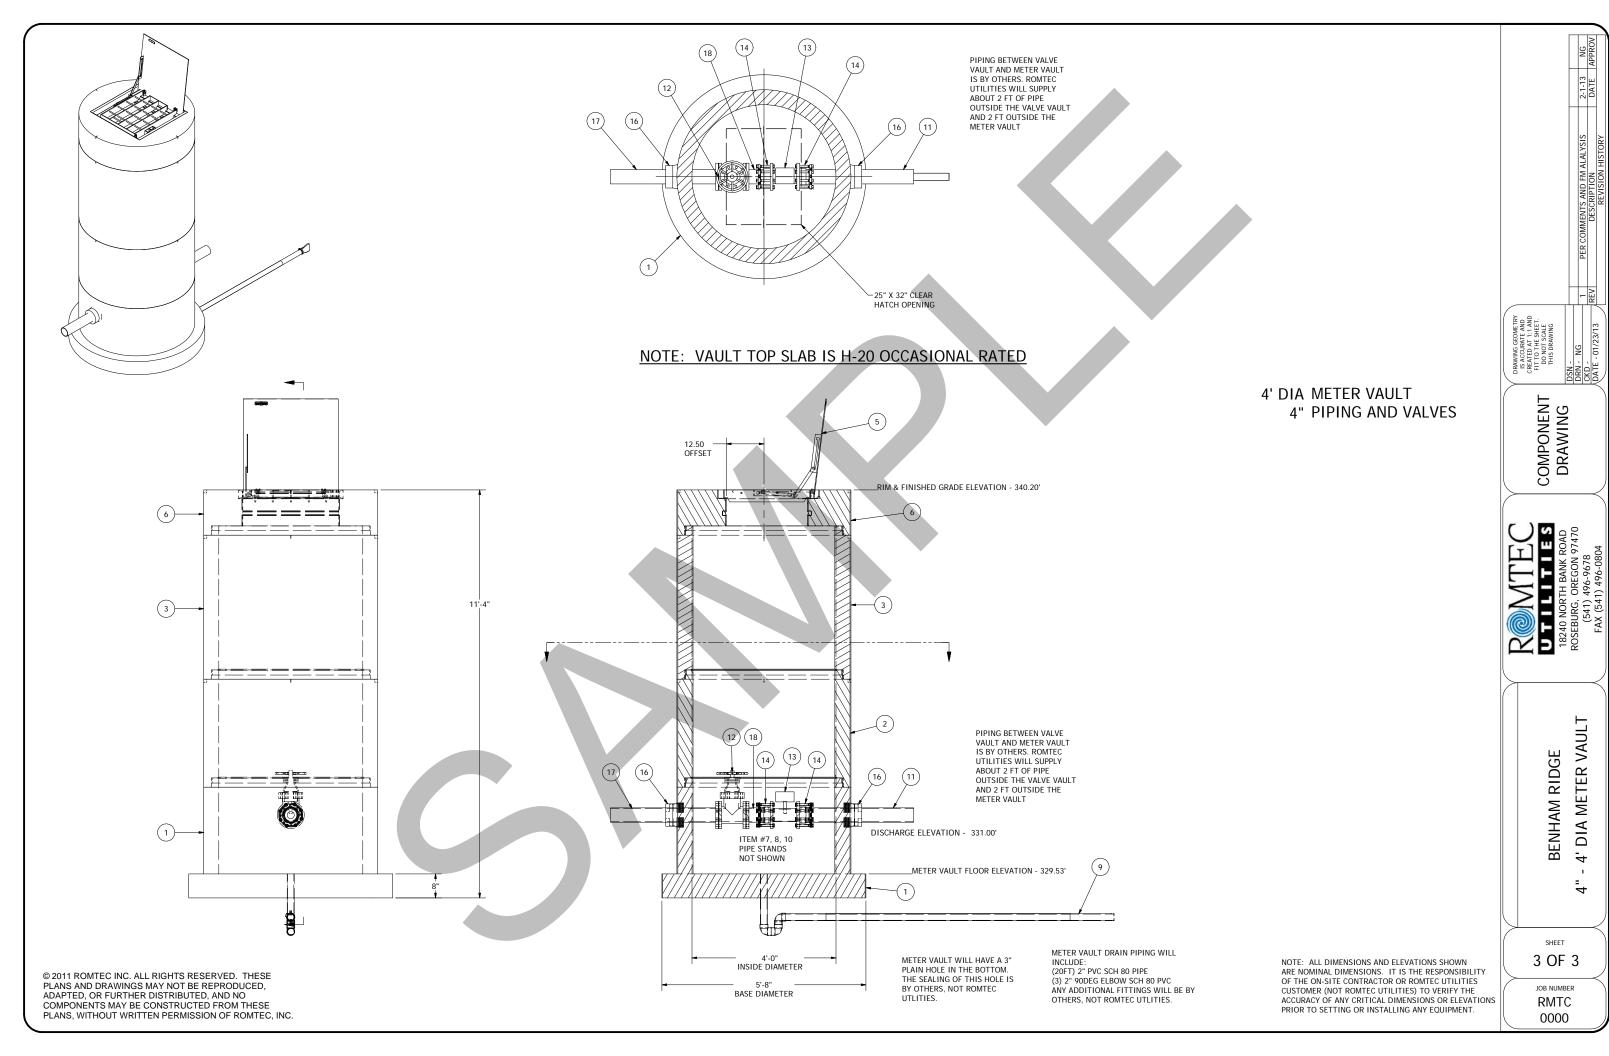

NOTE: ALL DIMENSIONS AND ELEVATIONS SHOWN ARE NOMINAL DIMENSIONS. IT IS THE RESPONSIBILITY OF THE ON-SITE CONTRACTOR OR ROMTEC UTILITIES CUSTOMER (NOT ROMTEC UTILITIES) TO VERIFY THE ACCURACY OF ANY CRITICAL DIMENSIONS OR ELEVATIONS PRIOR TO SETTING OR INSTALLING ANY EQUIPMENT.

## 6' DIAMETER WET WELL 4" DISCHARGE PIPING ABS PUMPS 4" - 577 VALVE VAULT

ALL MATERIALS SHOWN ON THIS SHEET WILL BE SUPPLIED BY ROMTEC UTILITIES AND DELIVERED TO THE SITE AFTER THE HOLE HAS BEEN EXCAVATED AND SHORED. THE CONTRACTOR SHALL SUPPLY A CRANE OF SUFFICIENT SIZE TO LOWER ALL THE CONCRETE PIECES INTO THE HOLE SAFELY. THE THE CONTRACTOR SHALL INSTALL THE WET WELL (AND VALVE VAULT AND METERING VAULT IF APPLICABLE). ROMTEC UTILITIES WILL PROVIDE A REPRESENTATIVE FOR TECHNICAL ASSISTANCE ON THE DAY OF INSTALLATION TO ANSWER ANY OUESTIONS THAT MAY ARISE. THE CONTRACTOR IS RESPONSIBLE FOR ALL PLUMBING AND ELECTRICAL CONNECTIONS AND INSTALLATION. ITEMS NOTED AS "BY OTHERS" WILL BE PROVIDED AND INSTALLED BY THE CONTRACTOR. ROMTEC UTILITIES WILL NOT INSTALL ANY OF THE