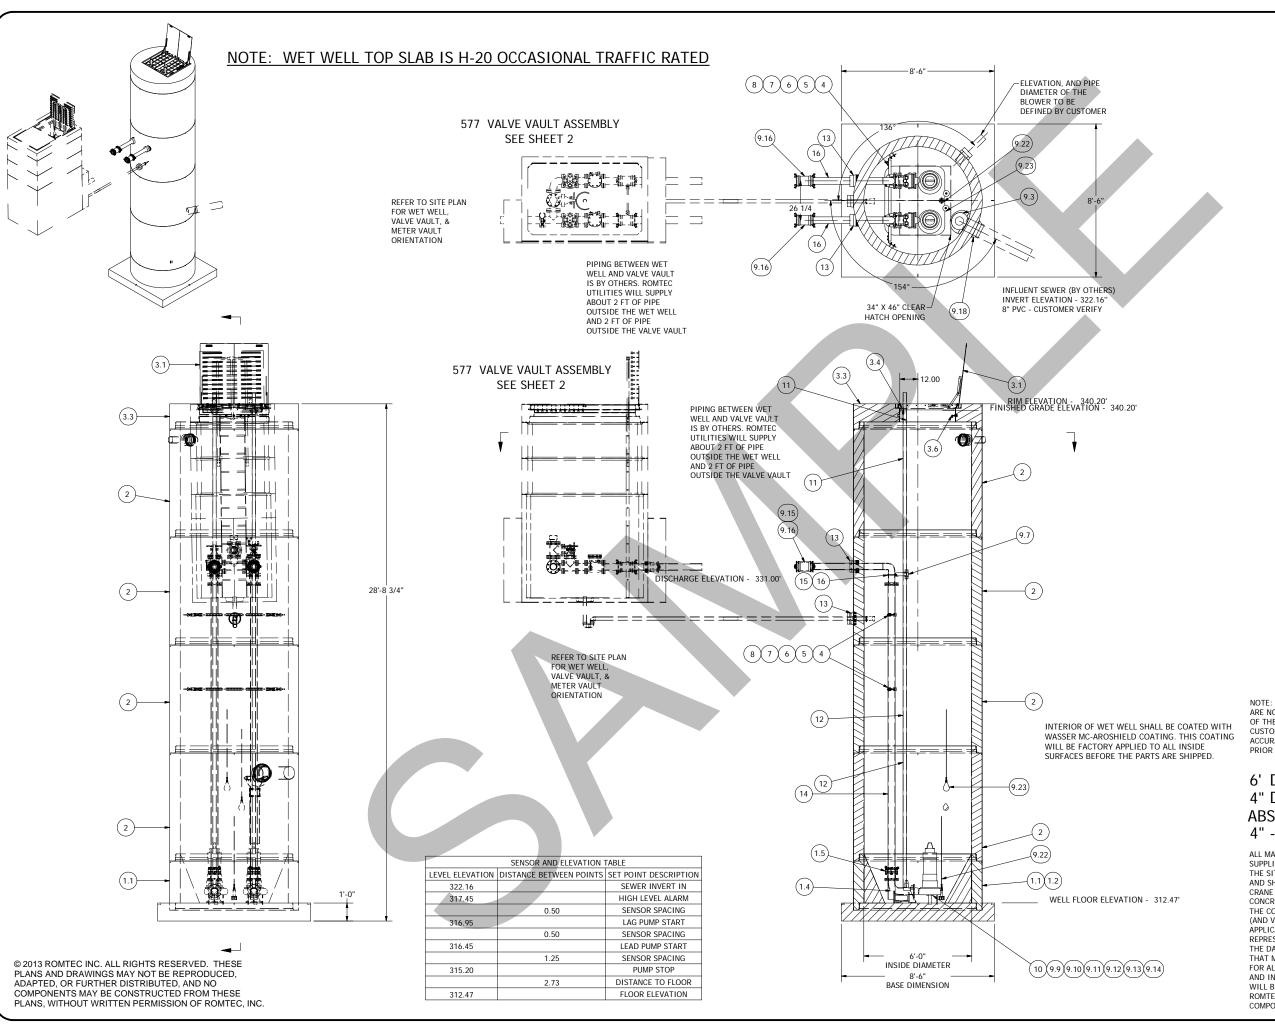

NOTE: ALL DIMENSIONS AND ELEVATIONS SHOWN ARE NOMINAL DIMENSIONS. IT IS THE RESPONSIBILITY OF THE ON-SITE CONTRACTOR OR ROMTEC UTILITIES CUSTOMER (NOT ROMTEC UTILITIES) TO VERIFY THE ACCURACY OF ANY CRITICAL DIMENSIONS OR ELEVATIONS PRIOR TO SETTING OR INSTALLING ANY EQUIPMENT.

## 6' DIAMETER WET WELL 4" DISCHARGE PIPING ABS PUMPS 4" - 577 VALVE VAULT

ALL MATERIALS SHOWN ON THIS SHEET WILL BE SUPPLIED BY ROMTEC UTILITIES AND DELIVERED TO THE SITE AFTER THE HOLE HAS BEEN EXCAVATED AND SHORED. THE CONTRACTOR SHALL SUPPLY A CRANE OF SUFFICIENT SIZE TO LOWER ALL THE CONCRETE PIECES INTO THE HOLE SAFELY. THE THE CONTRACTOR SHALL INSTALL THE WET WELL (AND VALVE VAULT AND METERING VAULT IF APPLICABLE). ROMTEC UTILITIES WILL PROVIDE A REPRESENTATIVE FOR TECHNICAL ASSISTANCE ON THE DAY OF INSTALLATION TO ANSWER ANY OUESTIONS THAT MAY ARISE. THE CONTRACTOR IS RESPONSIBLE FOR ALL PLUMBING AND ELECTRICAL CONNECTIONS AND INSTALLATION. ITEMS NOTED AS "BY OTHERS" WILL BE PROVIDED AND INSTALLED BY THE CONTRACTOR. ROMTEC UTILITIES WILL NOT INSTALL ANY OF THE

IMENSIONS OR ELEVATIONS SILING ANY EQUIPMENT.

PET WELL PIPING

WAULT

SHEET

6' DIA WET WELL

1 OF 3

COMPONENT DRAWING

RMTC 0000