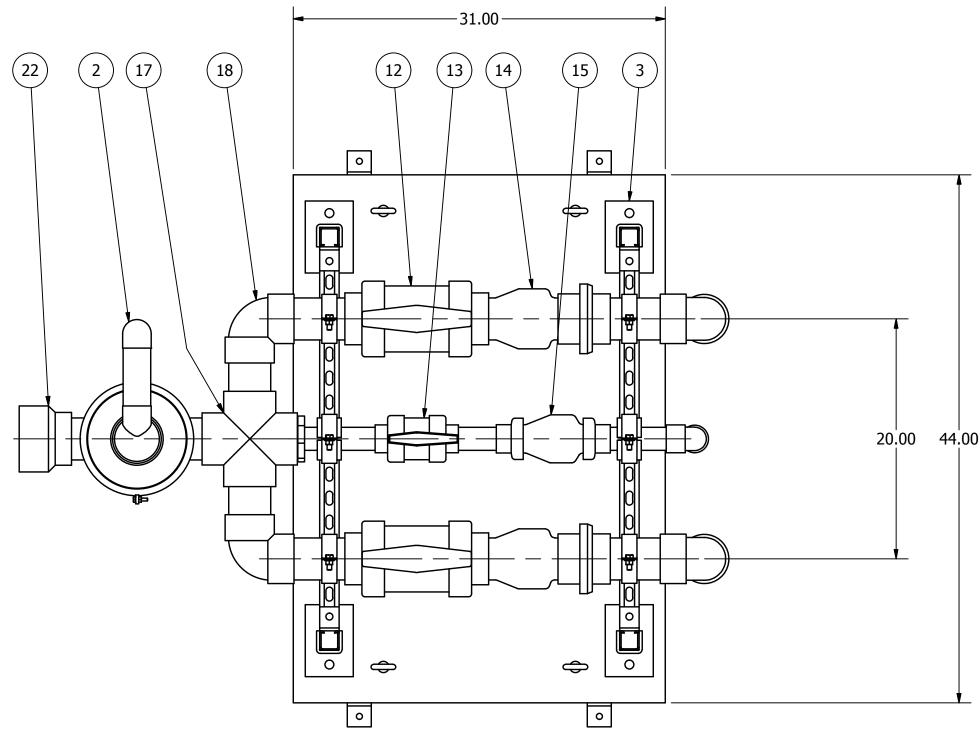

> > NOTE: ALL DIMENSIONS AND ELEVATIONS SHOWN ARE NOMINAL DIMENSIONS. IT IS THE RESPONSIBILITY OF THE ON-SITE CONTRACTOR OR ROMTEC UTILITIES CUSTOMER (NOT ROMTEC UTILITIES) TO VERIFY THE ACCURACY OF ANY CRITICAL DIMENSIONS OR ELEVATIONS PRIOR TO SETTING OR INSTALLING ANY EQUIPMENT.