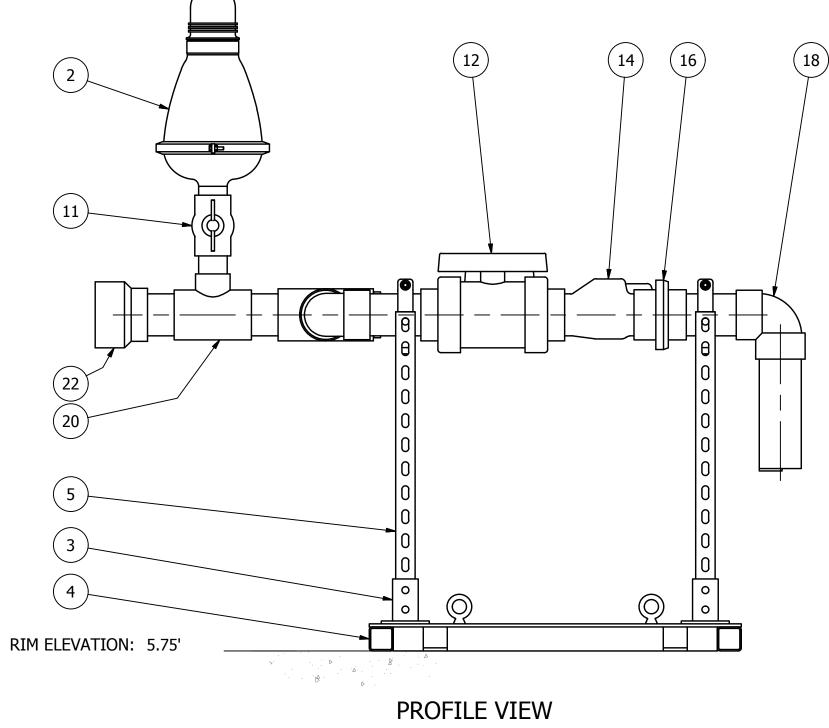

RIM ELEVATION: 5.75' FINISHED GRADE ELEVATION: 5.00'

ALL MATERIALS SHOWN ON THIS SHEET WILL BE SUPPLIED BY ROMTEC UTILITIES AND DELIVERED TO THE SITE AFTER THE HOLE HAS BEEN EXCAVATED AND SHORED. THE CONTRACTOR SHALL SUPPLY A CRANE OF SUFFICIENT SIZE TO LOWER ALL THE CONCRETE PIECES INTO THE HOLE SAFELY. THE THE CONTRACTOR SHALL INSTALL THE WET WELL (AND VALVE VAULT AND METERING VAULT IF APPLICABLE). ROMTEC UTILITIES WILL PROVIDE A REPRESENTATIVE FOR TECHNICAL ASSISTANCE ON THE DAY OF INSTALLATION TO ANSWER ANY QUESTIONS THAT MAY ARISE. THE CONTRACTOR IS RESPONSIBLE FOR ALL PLUMBING AND ELECTRICAL CONNECTIONS AND INSTALLATION. ITEMS NOTED AS "BY OTHERS" WILL BE PROVIDED AND INSTALLED BY THE CONTRACTOR. ROMTEC UTILITIES WILL NOT INSTALL ANY OF THE COMPONENTS SHOWN ON THIS PAGE.

WELL FLOOR ELEVATION: -5.00'

© 2017 ROMTEC INC. ALL RIGHTS RESERVED. THESE PLANS AND DRAWINGS MAY NOT BE REPRODUCED, ADAPTED, OR FURTHER DISTRIBUTED, AND NO COMPONENTS MAY BE CONSTRUCTED FROM THESE PLANS, WITHOUT WRITTEN PERMISSION OF ROMTEC, INC.

INVERT ELEVATION: -2.00' INFLUENT SEWER (BY OTHERS) 24" CORRUGATED HDPE

> NOTE: HDPE PIPE MANUFACTER TO BE CONFIRMED PRIOR TO PRODUCTION. BOOT, ADAPTER, AND CORE SIZE VARY DEPENDING ON PIPE MANUFACTURER.

> > NOTE: ALL DIMENSIONS AND ELEVATIONS SHOWN ARE NOMINAL DIMENSIONS. IT IS THE RESPONSIBILITY OF THE ON-SITE CONTRACTOR OR ROMTEC UTILITIES CUSTOMER (NOT ROMTEC UTILITIES) TO VERIFY THE ACCURACY OF ANY CRITICAL DIMENSIONS OR ELEVATIONS PRIOR TO SETTING OR INSTALLING ANY EQUIPMENT.