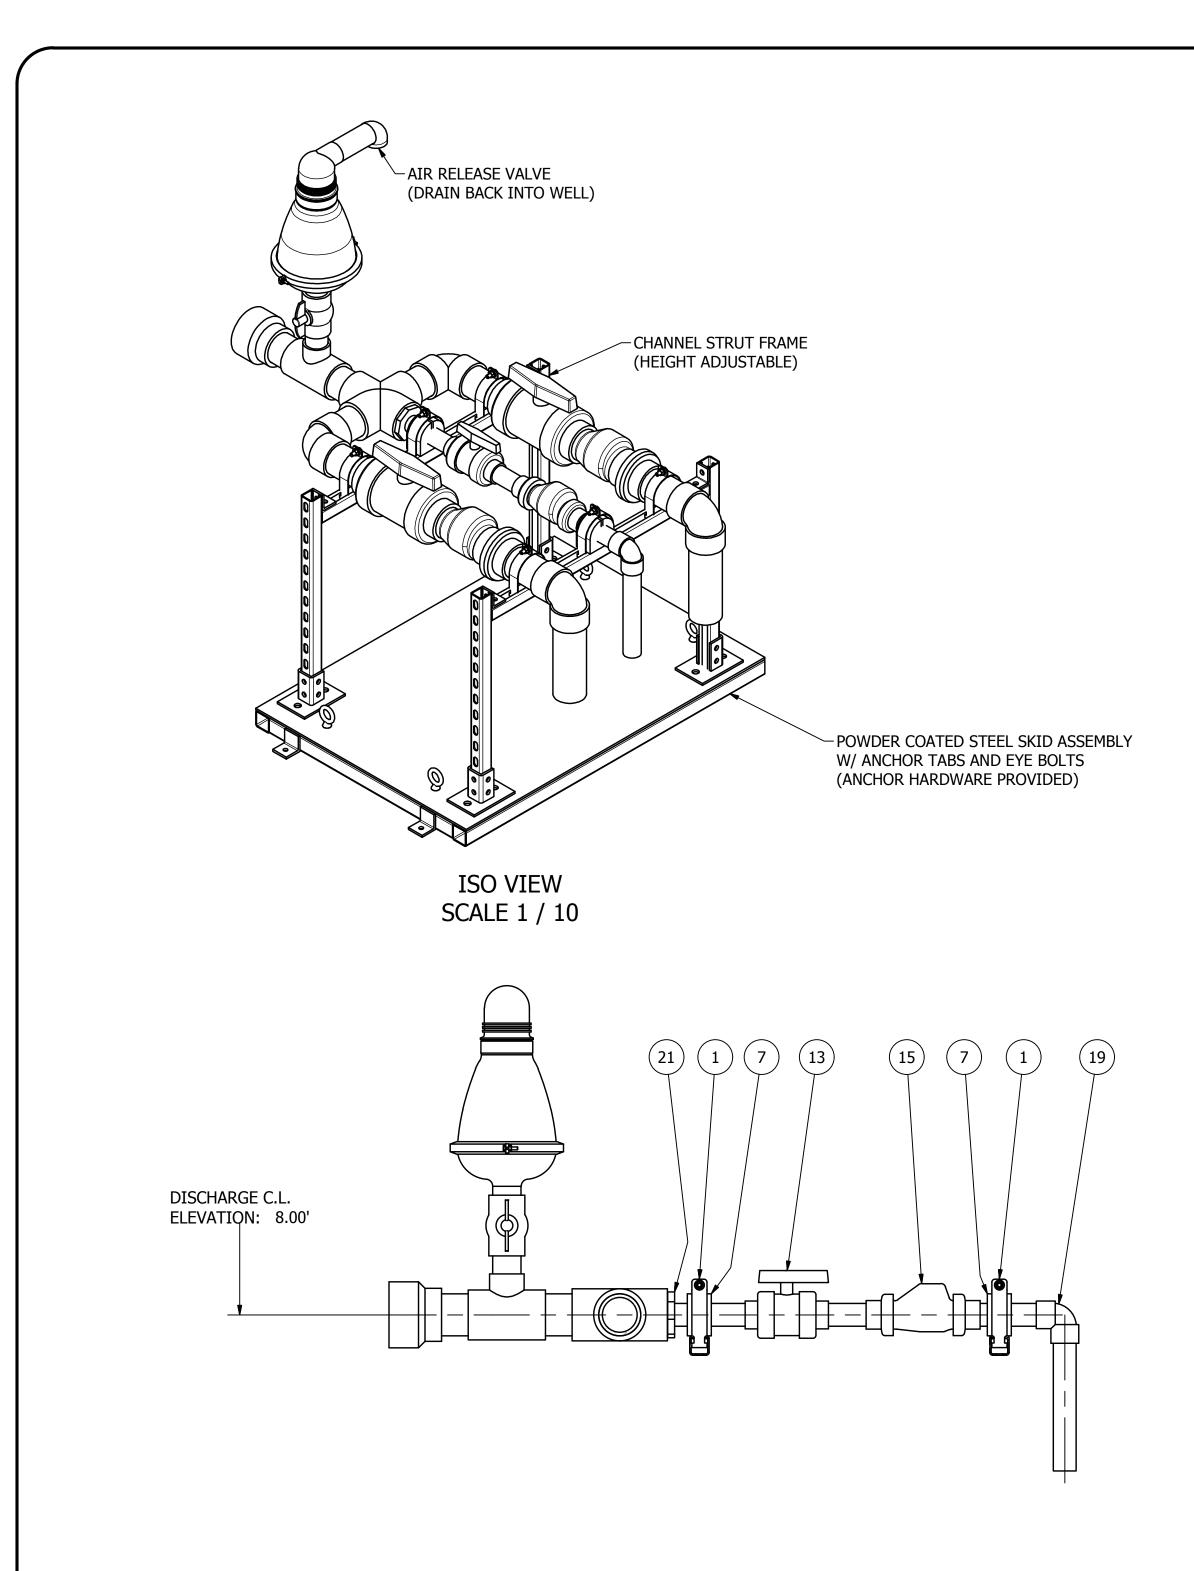

© 2017 ROMTEC INC. ALL RIGHTS RESERVED. THESE PLANS AND DRAWINGS MAY NOT BE REPRODUCED, ADAPTED, OR FURTHER DISTRIBUTED, AND NO COMPONENTS MAY BE CONSTRUCTED FROM THESE PLANS, WITHOUT WRITTEN PERMISSION OF ROMTEC, INC. 1.5" CENTER PIPE SECTION C-C SCALE 1 / 8

TOP VIEW SCALE 1 / 8

SCALE 1 / 8