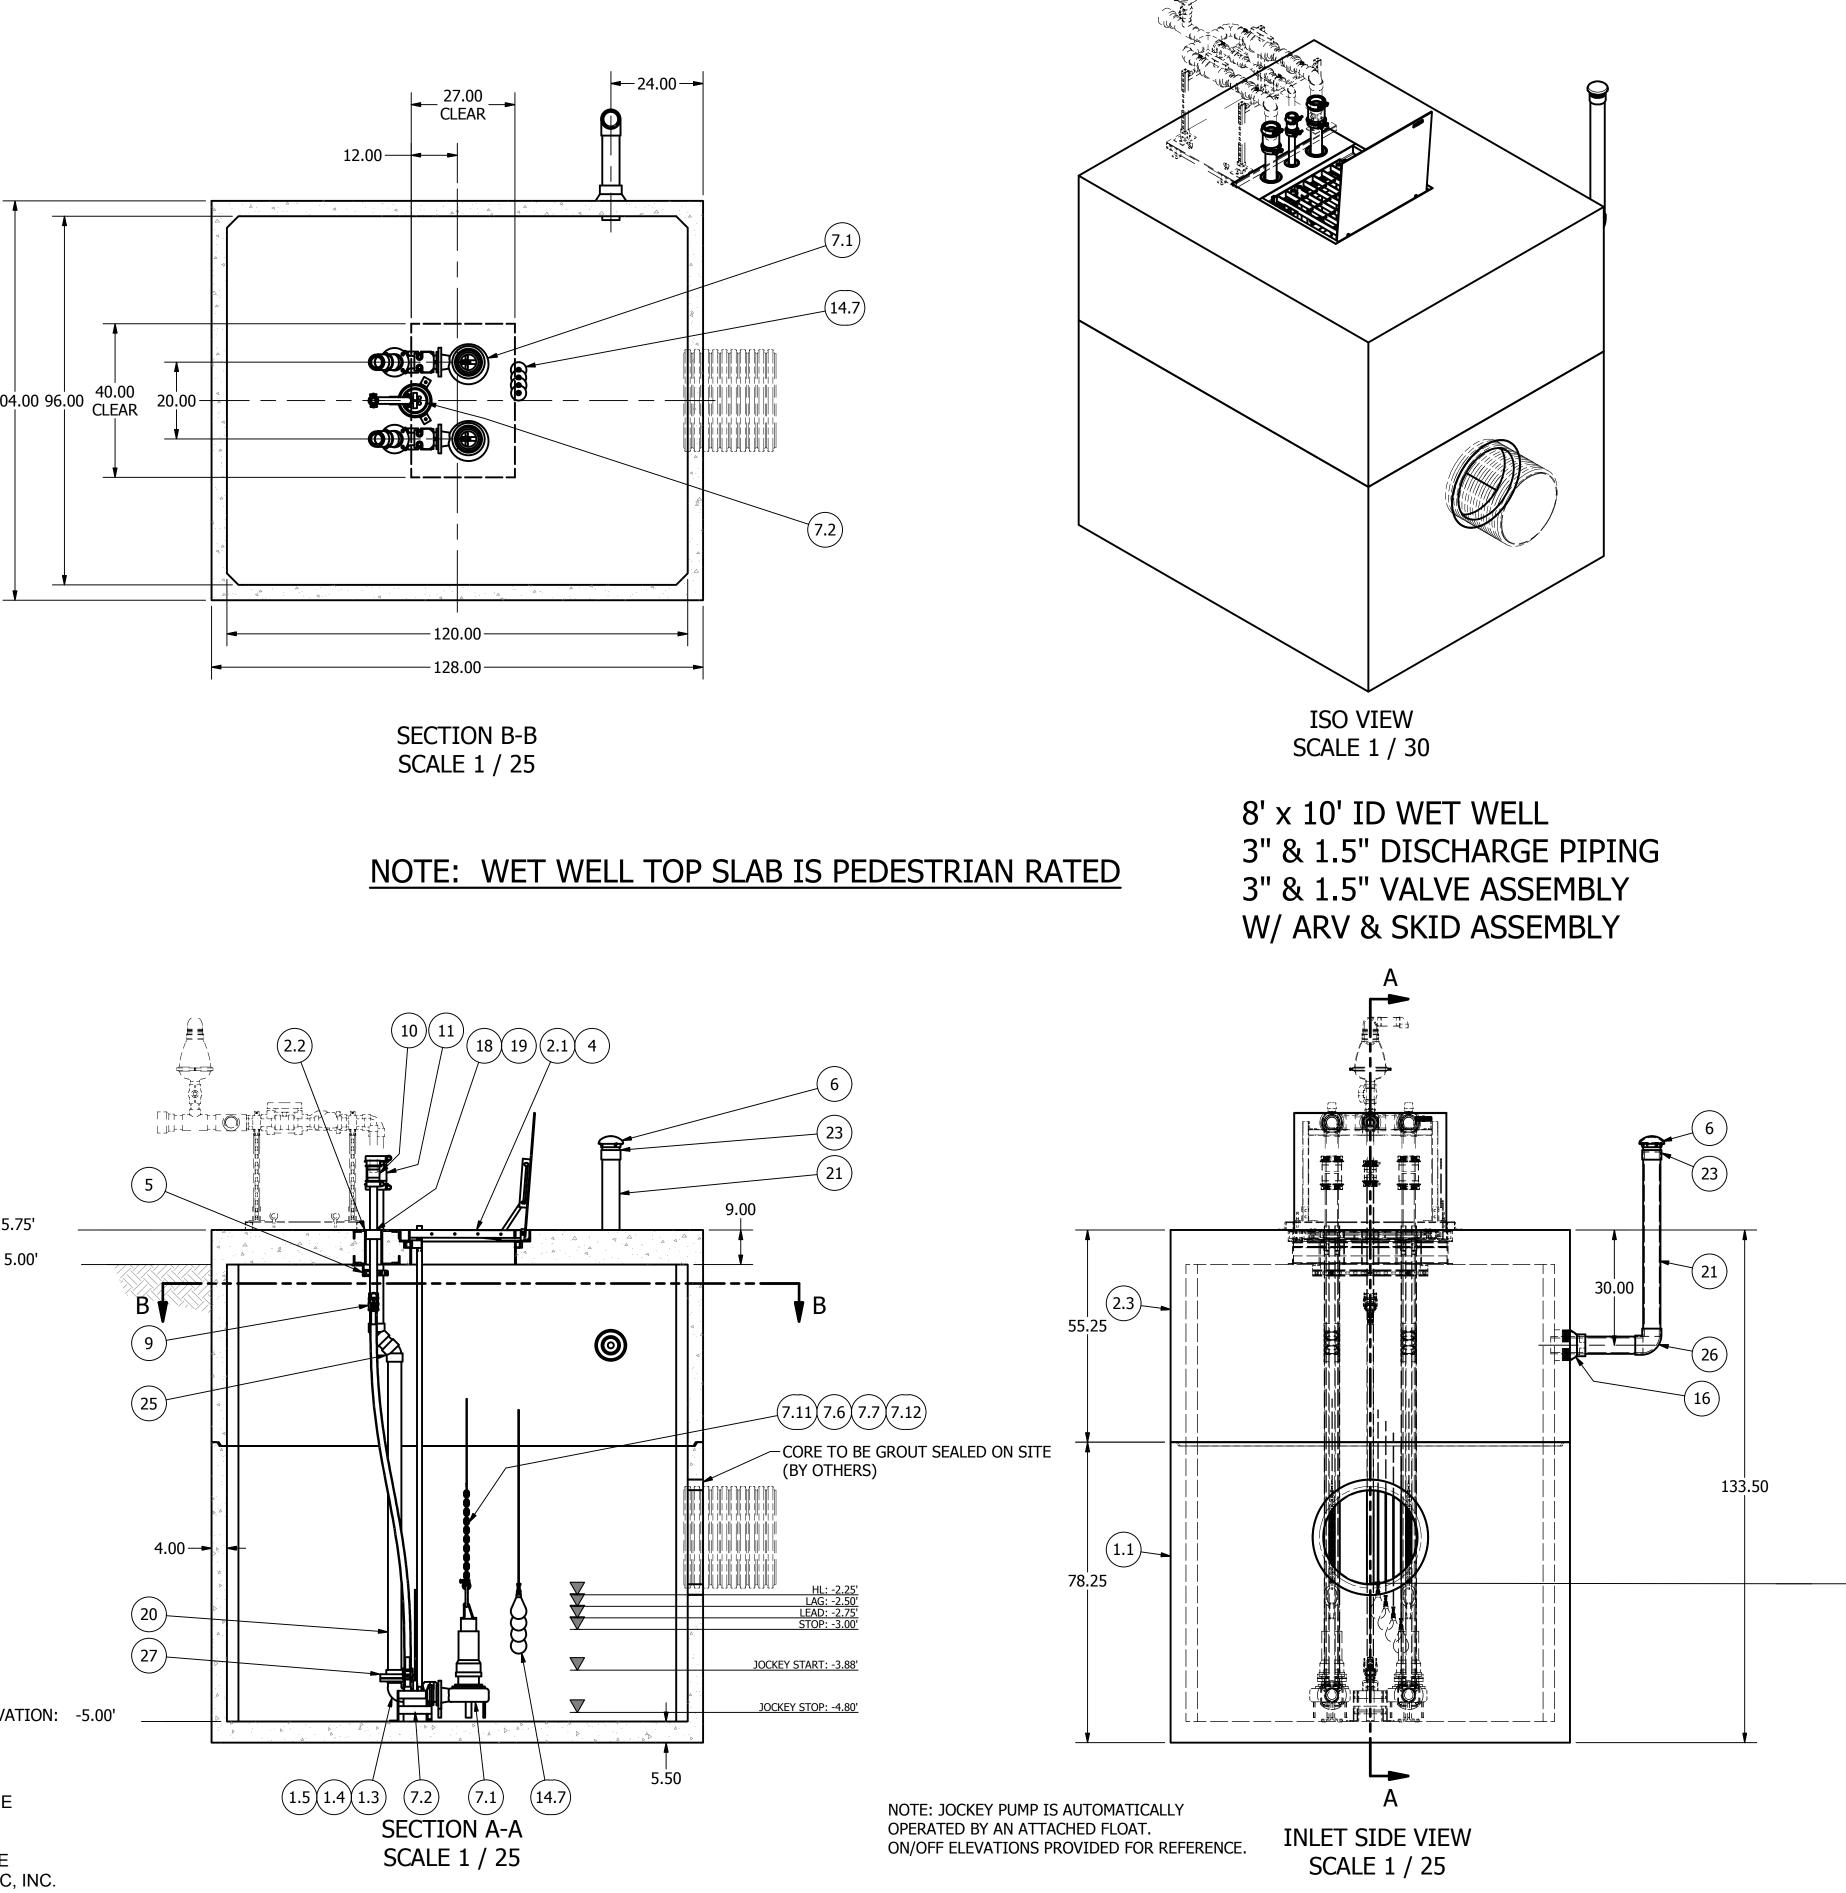

ALL MATERIALS SHOWN ON THIS SHEET WILL BE SUPPLIED BY ROMTEC UTILITIES AND DELIVERED TO THE SITE AFTER THE HOLE HAS BEEN EXCAVATED AND SHORED. THE CONTRACTOR SHALL SUPPLY A CRANE OF SUFFICIENT SIZE TO LOWER ALL THE CONCRETE PIECES INTO THE HOLE SAFELY. THE THE CONTRACTOR SHALL INSTALL THE WET WELL (AND VALVE VAULT AND METERING VAULT IF ÀPPLICABLE). ROMTEC UTILITIES WILL PROVIDE A REPRESENTATIVE FOR TECHNICAL ASSISTANCE ON THE DAY OF INSTALLATION TO ANSWER ANY QUESTIONS THAT MAY ARISE. THE CONTRACTOR IS RESPONSIBLE FOR ALL PLUMBING AND ELECTRICAL CONNECTIONS AND INSTALLATION. ITEMS NOTED AS "BY OTHERS" WILL BE PROVIDED AND INSTALLED BY THE CONTRACTOR. ROMTEC UTILITIES WILL NOT INSTALL ANY OF THE COMPONENTS SHOWN ON THIS PAGE.

© 2017 ROMTEC INC. ALL RIGHTS RESERVED. THESE PLANS AND DRAWINGS MAY NOT BE REPRODUCED, ADAPTED, OR FURTHER DISTRIBUTED, AND NO COMPONENTS MAY BE CONSTRUCTED FROM THESE PLANS, WITHOUT WRITTEN PERMISSION OF ROMTEC, INC. 1.5" CENTER PIPE SECTION C-C SCALE 1 / 8

TOP VIEW SCALE 1 / 8

SCALE 1 / 8