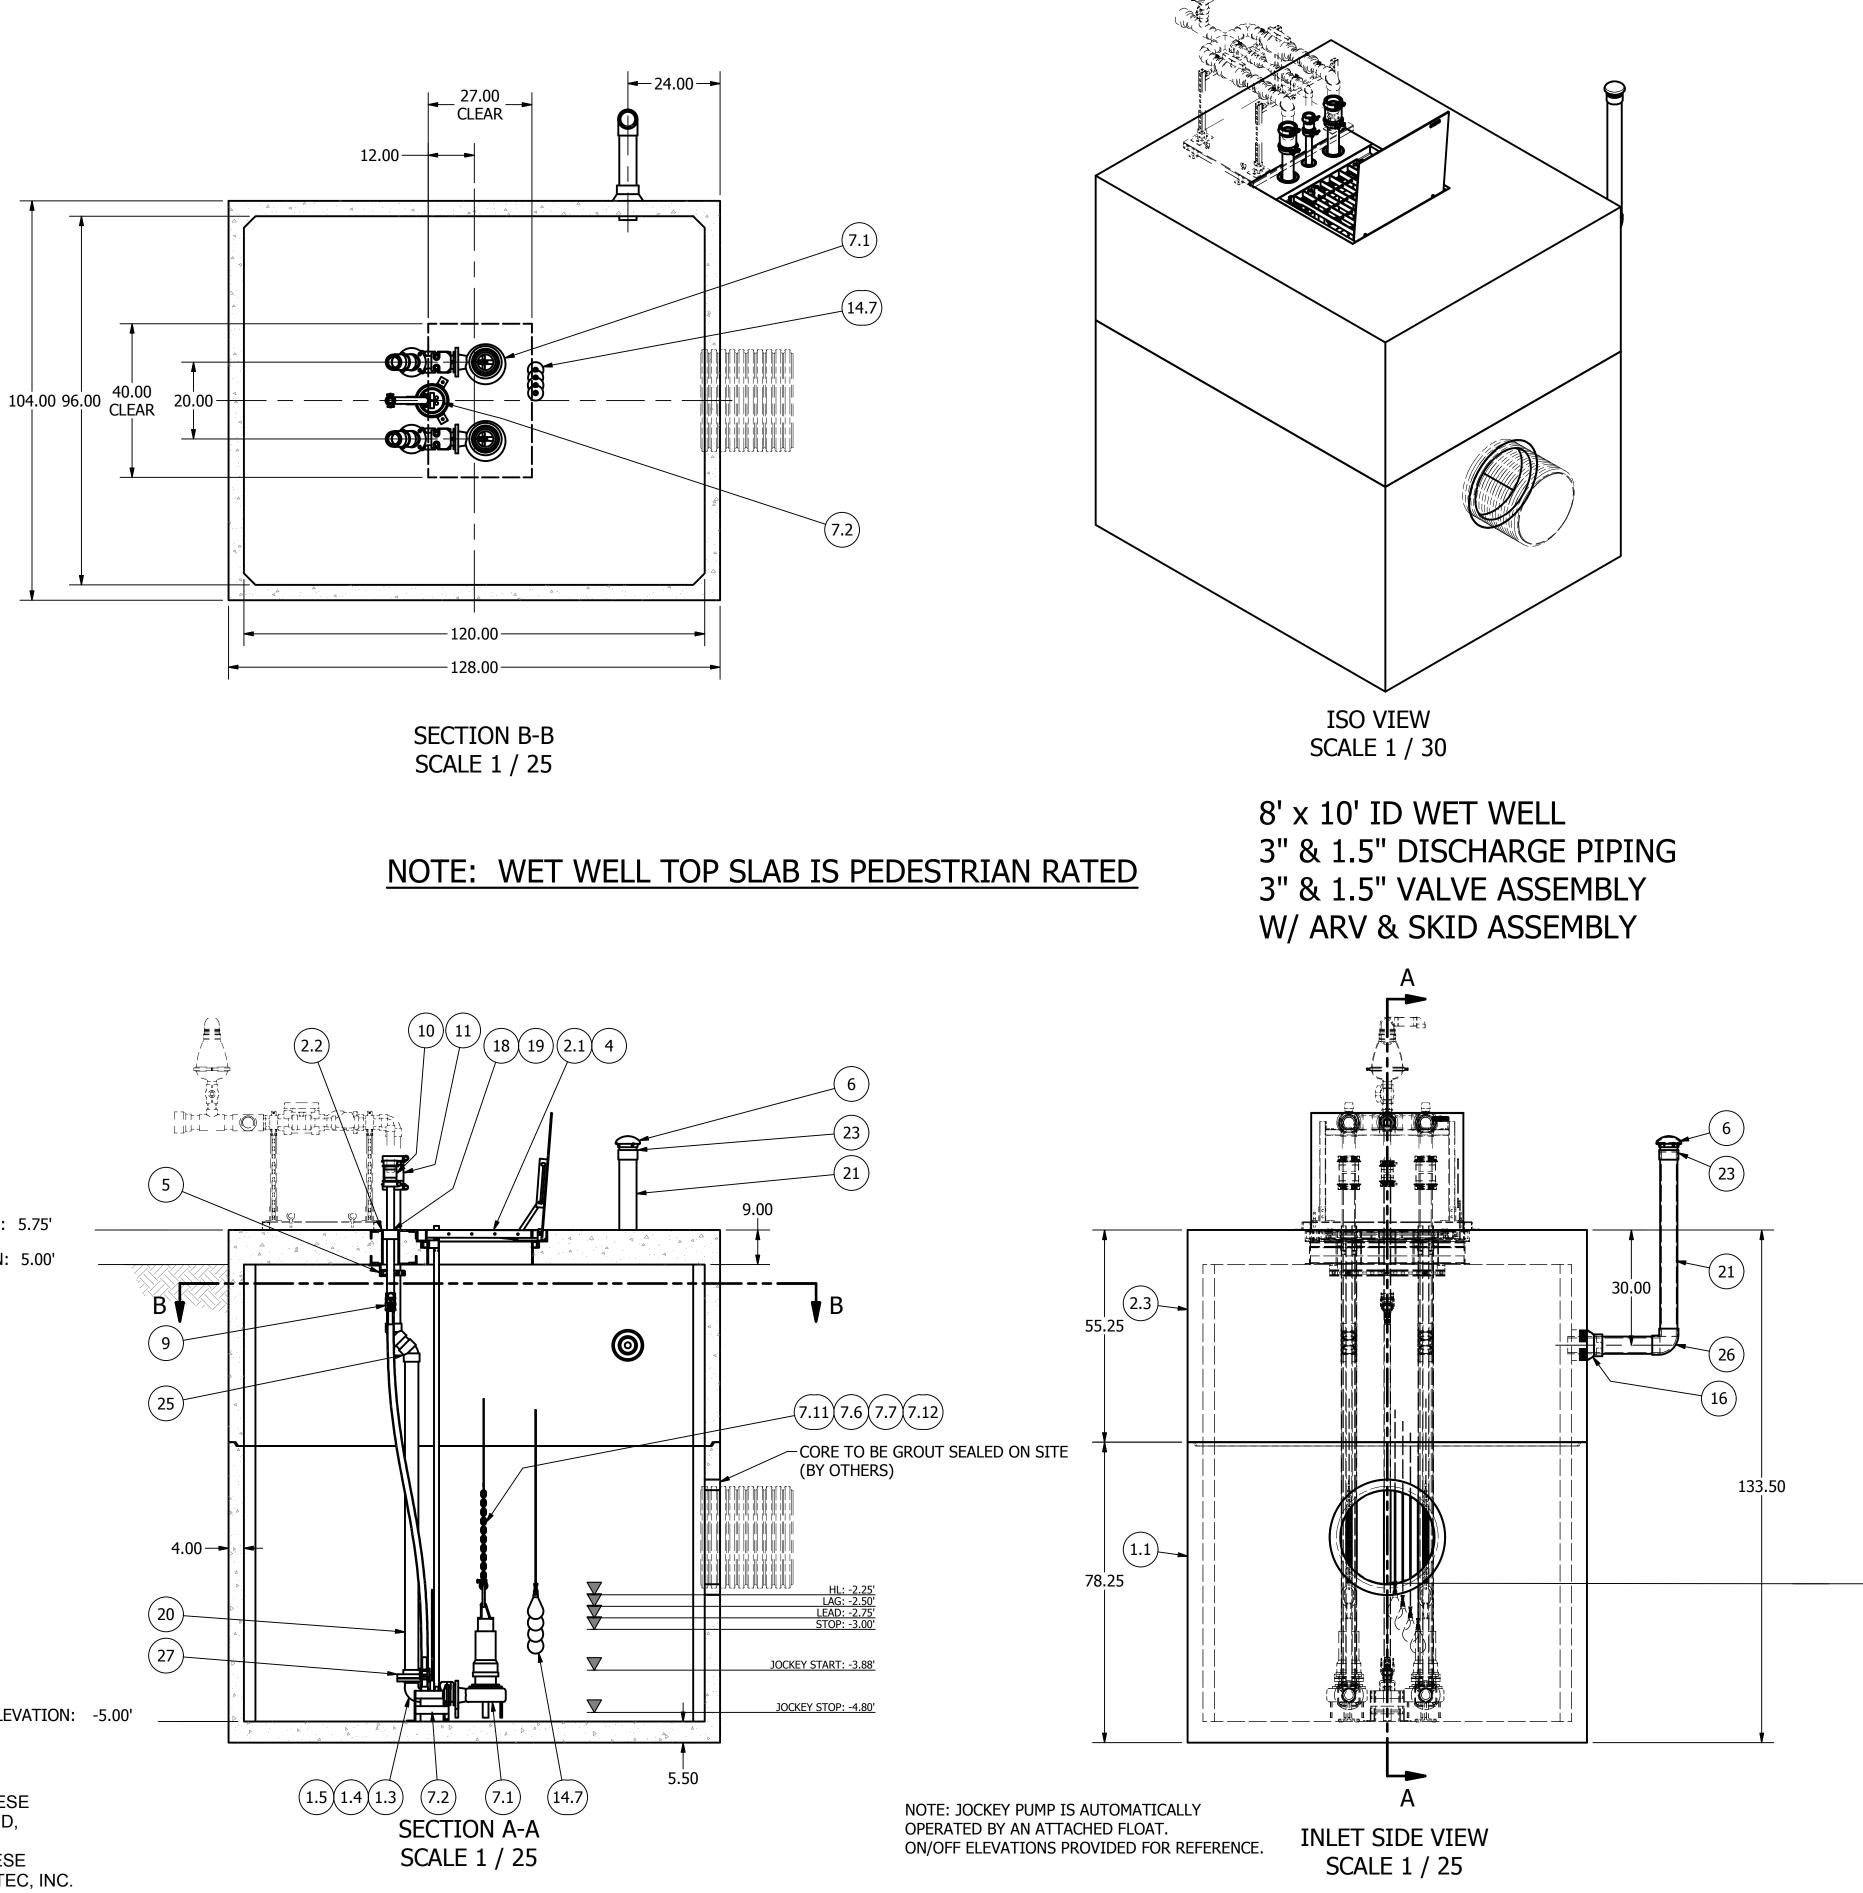

RIM ELEVATION: 5.75' FINISHED GRADE ELEVATION: 5.00'

ALL MATERIALS SHOWN ON THIS SHEET WILL BE SUPPLIED BY ROMTEC UTILITIES AND DELIVERED TO THE SITE AFTER THE HOLE HAS BEEN EXCAVATED AND SHORED. THE CONTRACTOR SHALL SUPPLY A CRANE OF SUFFICIENT SIZE TO LOWER ALL THE CONCRETE PIECES INTO THE HOLE SAFELY. THE THE CONTRACTOR SHALL INSTALL THE WET WELL (AND VALVE VAULT AND METERING VAULT IF APPLICABLE). ROMTEC UTILITIES WILL PROVIDE A REPRESENTATIVE FOR TECHNICAL ASSISTANCE ON THE DAY OF INSTALLATION TO ANSWER ANY QUESTIONS THAT MAY ARISE. THE CONTRACTOR IS RESPONSIBLE FOR ALL PLUMBING AND ELECTRICAL CONNECTIONS AND INSTALLATION. ITEMS NOTED AS "BY OTHERS" WILL BE PROVIDED AND INSTALLED BY THE CONTRACTOR. ROMTEC UTILITIES WILL NOT INSTALL ANY OF THE COMPONENTS SHOWN ON THIS PAGE.

WELL FLOOR ELEVATION: -5.00'

© 2017 ROMTEC INC. ALL RIGHTS RESERVED. THESE PLANS AND DRAWINGS MAY NOT BE REPRODUCED, ADAPTED, OR FURTHER DISTRIBUTED, AND NO COMPONENTS MAY BE CONSTRUCTED FROM THESE PLANS, WITHOUT WRITTEN PERMISSION OF ROMTEC, INC.

INVERT ELEVATION: -2.00' INFLUENT SEWER (BY OTHERS) 24" CORRUGATED HDPE

> NOTE: HDPE PIPE MANUFACTER TO BE CONFIRMED PRIOR TO PRODUCTION. BOOT, ADAPTER, AND CORE SIZE VARY DEPENDING ON PIPE MANUFACTURER.

> > NOTE: ALL DIMENSIONS AND ELEVATIONS SHOWN ARE NOMINAL DIMENSIONS. IT IS THE RESPONSIBILITY OF THE ON-SITE CONTRACTOR OR ROMTEC UTILITIES CUSTOMER (NOT ROMTEC UTILITIES) TO VERIFY THE ACCURACY OF ANY CRITICAL DIMENSIONS OR ELEVATIONS PRIOR TO SETTING OR INSTALLING ANY EQUIPMENT.