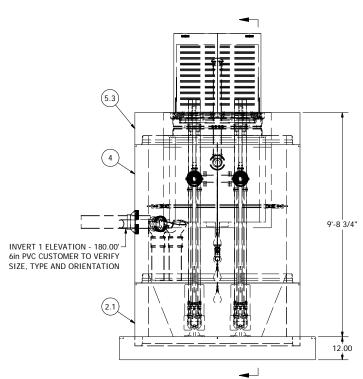

## 6' DIAMETER WET WELL 3" DISCHARGE PIPING WEIL SLICER PUMPS 575 VALVE VAULT

ALL MATERIALS SHOWN ON THIS SHEET WILL BE SUPPLIED BY ROMTEC UTILITIES AND DELIVERED TO THE SITE AFTER THE HOLE HAS BEEN EXCAVATED AND SHORED. THE CONTRACTOR SHALL SUPPLY A CRANE OF SUFFICIENT SIZE TO LOWER ALL THE CONCRETE PIECES INTO THE HOLE SAFELY. THE THE CONTRACTOR SHALL INSTALL THE WET WELL (AND VALVE VAULT AND METERING VAULT IF APPLICABLE). ROMTEC UTILITIES WILL PROVIDE A REPRESENTATIVE FOR TECHNICAL ASSISTANCE ON THE DAY OF INSTALLATION TO ANSWER ANY QUESTIONS THAT MAY ARISE. THE CONTRACTOR IS RESPONSIBLE FOR ALL PLUMBING AND ELECTRICAL CONNECTIONS AND INSTALLATION. ITEMS NOTED AS "BY OTHERS" WILL BE PROVIDED AND INSTALLED BY THE CONTRACTOR. ROMTEC UTILITIES WILL NOT INSTALL ANY OF THE COMPONENTS SHOWN ON THIS PAGE.

**UTILITIES**18240 NORTH BANK ROAD
ROSEBURG, OREGON 97470
(541) 496-9678

COMPONENT DRAWING

BURRIS PUMP STATION 3" - 6'DIA WET WELL

SHEET

1 OF 2

JOB NUMBER RMTC 0000

NOTE: ALL DIMENSIONS AND ELEVATIONS SHOWN