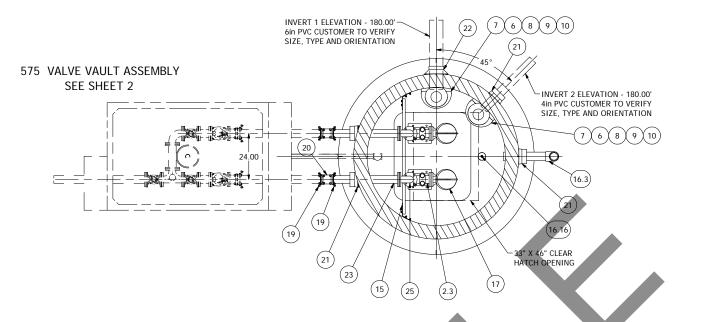

## ROUTE VENT CLEAR OF TRAFFIC 575 VALVE VAULT ASSEMBLY SEE SHEET 2 RIM ELEVATION - 185.00' FINISHED GRADE ELEVATION - 185.00' - INVERT 2 ELEVATION - 180.00' 4in PVC CUSTOMER TO VERIFY (24) SIZE, TYPE AND ORIENTATION (2.5) SENSOR AND ELEVATION TABLE WELL FLOOR ELEVATION - 175.27' INSIDE DIAMETER (17)(16.6)(16.7)(16.8)(16.9)(16.10)(16.11) 8'-6" OUTSIDE DIAMETER NOTE: AMERON WELDING BY ROMTEC UTILITIES.

## 575 VALVE VAULT 3" PIPING AND VALVES

ALL MATERIALS SHOWN ON THIS SHEET WILL BE SUPPLIED BY ROMTEC UTILITIES AND DELIVERED TO THE SITE AFTER THE HOLE HAS BEEN EXCAVATED AND SHORED. THE CONTRACTOR SHALL SUPPLY A CRANE OF SUFFICIENT SIZE TO LOWER ALL THE CONCRETE PIECES INTO THE HOLE SAFELY. THE THE CONTRACTOR SHALL INSTALL THE WET WELL
(AND VALVE VAULT AND METERING VAULT IF
APPLICABLE). ROMTEC UTILITIES WILL PROVIDE A REPRESENTATIVE FOR TECHNICAL ASSISTANCE ON THE DAY OF INSTALLATION TO ANSWER ANY QUESTIONS THAT MAY ARISE. THE CONTRACTOR IS RESPONSIBLE FOR ALL PLUMBING AND ELECTRICAL CONNECTIONS AND INSTALLATION. ITEMS NOTED AS "BY OTHERS" WILL BE PROVIDED AND INSTALLED BY THE CONTRACTOR. ROMTEC UTILITIES WILL NOT INSTALL ANY OF THE COMPONENTS SHOWN ON THIS PAGE.