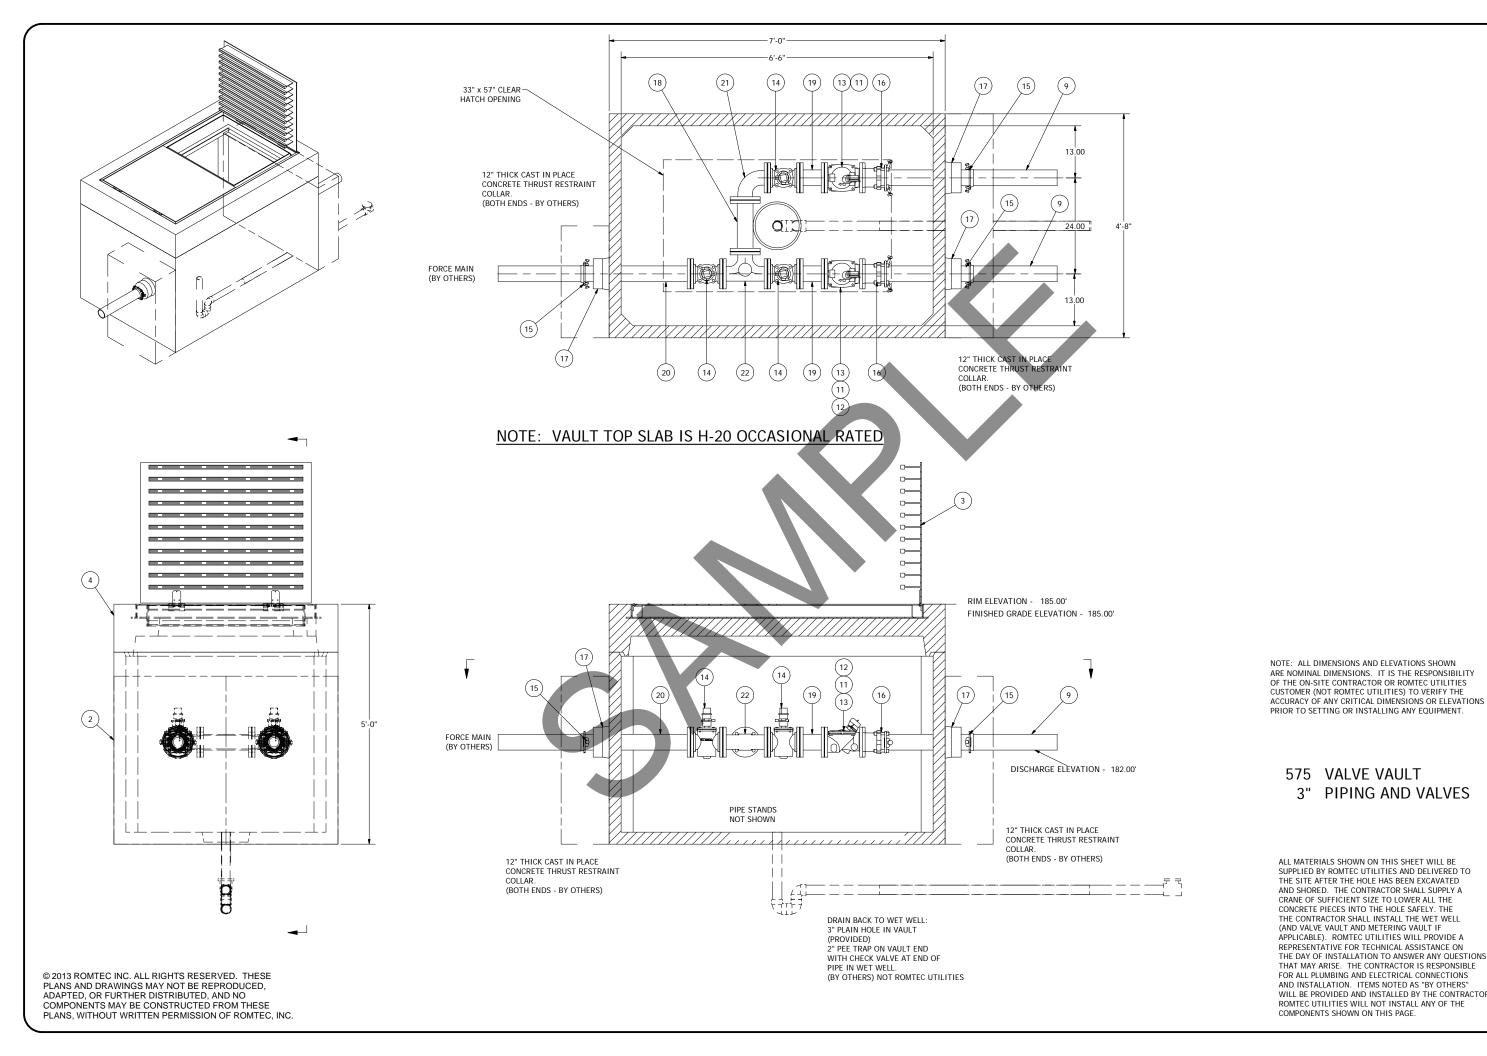

NOTE: ALL DIMENSIONS AND ELEVATIONS SHOWN ARE NOMINAL DIMENSIONS. IT IS THE RESPONSIBILITY OF THE ON-SITE CONTRACTOR OR ROMTEC UTILITIES CUSTOMER (NOT ROMTEC UTILITIES) TO VERIFY THE ACCURACY OF ANY CRITICAL DIMENSIONS OR ELEVATIONS PRIOR TO SETTING OR INSTALLING ANY EQUIPMENT.

## NOTE: WET WELL TOP SLAB IS H-20 OCCASIONAL TRAFFIC RATED

© 2013 ROMTEC INC. ALL RIGHTS RESERVED. THESE PLANS AND DRAWINGS MAY NOT BE REPRODUCED,

ADAPTED, OR FURTHER DISTRIBUTED, AND NO COMPONENTS MAY BE CONSTRUCTED FROM THESE PLANS, WITHOUT WRITTEN PERMISSION OF ROMTEC, INC.

## 575 VALVE VAULT 3" PIPING AND VALVES

ALL MATERIALS SHOWN ON THIS SHEET WILL BE SUPPLIED BY ROMTEC UTILITIES AND DELIVERED TO THE SITE AFTER THE HOLE HAS BEEN EXCAVATED AND SHORED. THE CONTRACTOR SHALL SUPPLY A CRANE OF SUFFICIENT SIZE TO LOWER ALL THE CONCRETE PIECES INTO THE HOLE SAFELY. THE THE CONTRACTOR SHALL INSTALL THE WET WELL
(AND VALVE VAULT AND METERING VAULT IF
APPLICABLE). ROMTEC UTILITIES WILL PROVIDE A REPRESENTATIVE FOR TECHNICAL ASSISTANCE ON THE DAY OF INSTALLATION TO ANSWER ANY QUESTIONS THAT MAY ARISE. THE CONTRACTOR IS RESPONSIBLE FOR ALL PLUMBING AND ELECTRICAL CONNECTIONS AND INSTALLATION. ITEMS NOTED AS "BY OTHERS" WILL BE PROVIDED AND INSTALLED BY THE CONTRACTOR. ROMTEC UTILITIES WILL NOT INSTALL ANY OF THE COMPONENTS SHOWN ON THIS PAGE.