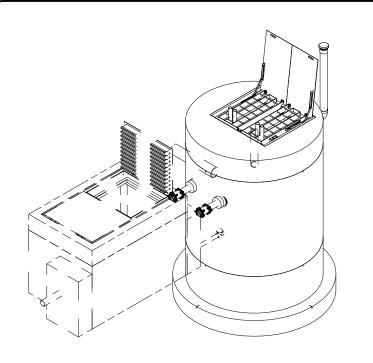

## 6' DIAMETER WET WELL 3" DISCHARGE PIPING WEIL SLICER PUMPS 575 VALVE VAULT

ALL MATERIALS SHOWN ON THIS SHEET WILL BE SUPPLIED BY ROMTEC UTILITIES AND DELIVERED TO THE SITE AFTER THE HOLE HAS BEEN EXCAVATED AND SHORED. THE CONTRACTOR SHALL SUPPLY A CRANE OF SUFFICIENT SIZE TO LOWER ALL THE CONCRETE PIECES INTO THE HOLE SAFELY. THE THE CONTRACTOR SHALL INSTALL THE WET WELL (AND VALVE VAULT AND METERING VAULT IF APPLICABLE). ROMTEC UTILITIES WILL PROVIDE A REPRESENTATIVE FOR TECHNICAL ASSISTANCE ON THE DAY OF INSTALLATION TO ANSWER ANY QUESTIONS THAT MAY ARISE. THE CONTRACTOR IS RESPONSIBLE FOR ALL PLUMBING AND ELECTRICAL CONNECTIONS AND INSTALLATION. ITEMS NOTED AS "BY OTHERS" WILL BE PROVIDED AND INSTALLED BY THE CONTRACTOR. ROMTEC UTILITIES WILL NOT INSTALL ANY OF THE COMPONENTS SHOWN ON THIS PAGE.

**UTILITIES**18240 NORTH BANK ROAD
ROSEBURG, OREGON 97470
(541) 496-9678

COMPONENT DRAWING

BURRIS PUMP STATION 3" - 6'DIA WET WELL

SHEET

1 OF 2

JOB NUMBER RMTC 0000

NOTE: ALL DIMENSIONS AND ELEVATIONS SHOWN