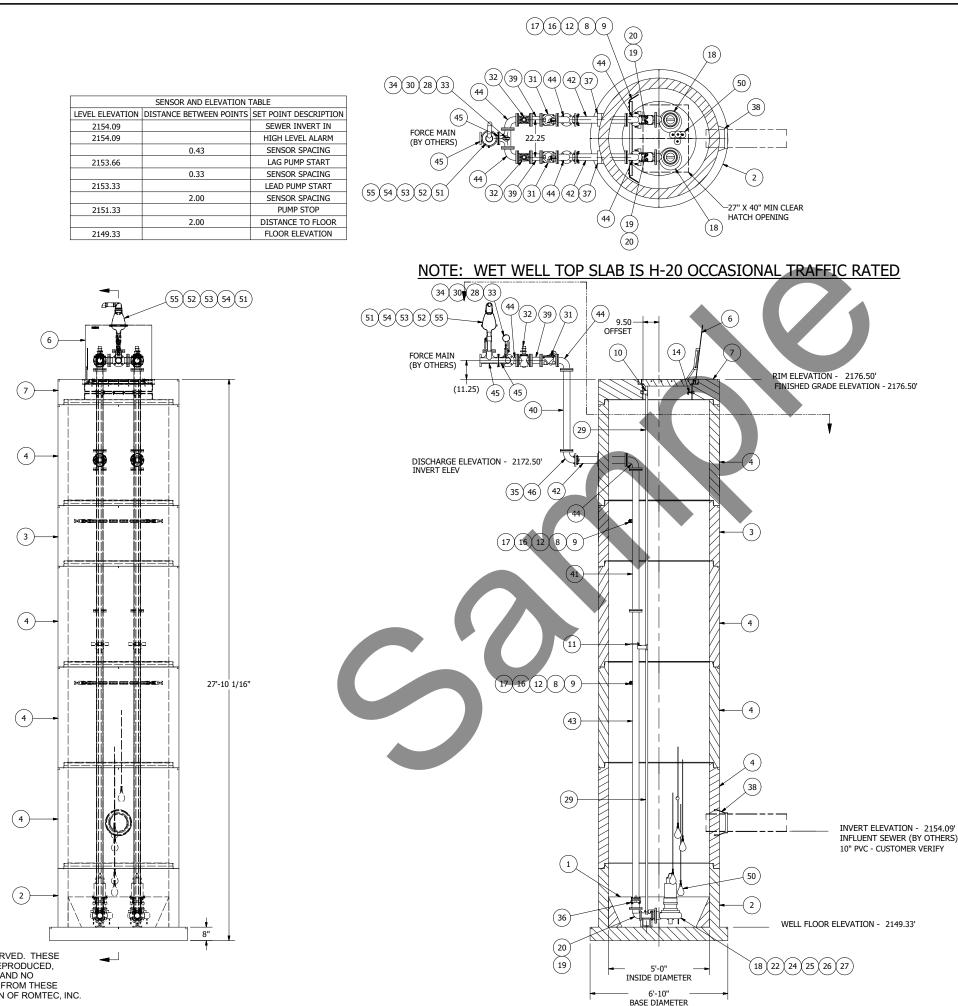

## PRIOR TO SETTING OR INSTALLING ANY EQUIPMENT. 5' DIAMETER WET WELL **3" DISCHARGE PIPING EBARA PUMPS** ABOVE GROUND VALVING

NOTE: ALL DIMENSIONS AND ELEVATIONS SHOWN ARE NOMINAL DIMENSIONS. IT IS THE RESPONSIBILITY

OF THE ON-SITE CONTRACTOR OR ROMTEC UTILITIES CUSTOMER (NOT ROMTEC UTILITIES) TO VERIFY THE

ALL MATERIALS SHOWN ON THIS SHEET WILL BE SUPPLIED BY ROMTEC UTILITIES AND DELIVERED TO THE SITE AFTER THE HOLE HAS BEEN EXCAVATED AND SHORED. THE CONTRACTOR SHALL SUPPLY A CRANE OF SUFFICIENT SIZE TO LOWER ALL THE CONCRETE PIECES INTO THE HOLE SAFELY. THE THE CONTRACTOR SHALL INSTALL THE WET WELL (AND VALVE VAULT AND METERING VAULT IF APPLICABLE). ROMTEC UTILITIES WILL PROVIDE A REPRESENTATIVE FOR TECHNICAL ASSISTANCE ON THE DAY OF INSTALLATION TO ANSWER ANY OUESTIONS THAT MAY ARISE. THE CONTRACTOR IS RESPONSIBLE FOR ALL PLUMBING AND ELECTRICAL CONNECTIONS AND INSTALLATION. ITEMS NOTED AS "BY OTHERS" WILL BE PROVIDED AND INSTALLED BY THE CONTRACTOR. ROMTEC UTILITIES WILL NOT INSTALL ANY OF THE COMPONENTS SHOWN ON THIS PAGE