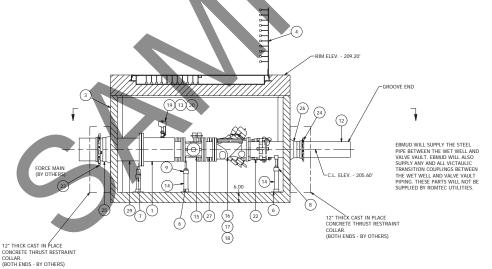

## 6' X 8' VALVE VAULT 8in X 12in PIPING AND VALVES

ALL MATERIALS SHOWN ON THIS SHEET WILL BE SUPPLIED BY ROMTEC UTILITIES AND DELIVERED TO THE SITE AFTER THE HOLE HAS BEEN EXCAVATED AND SHORED. THE CONTRACTOR SHALL SUPPLY A CRANG OF SUFFICIENT SIZE TO LOWER ALL THE CONCRETE PIECES INTO THE HOLE SAFELY. THE THE CONTRACTOR SHALL INSTALL THE WET WELL THE CONTRACTOR SHALL INSTALL THE WET WELL
(AND VALVE VAULT AND METERING VAULT IF
APPLICABLE). ROMTEC UTILITIES WILL PROVIDE A
REPRESENTATIVE FOR TECHNICAL ASSISTANCE ON THE DAY OF INSTALLATION TO ANSWER ANY QUESTIONS THAT MAY ARISE. THE CONTRACTOR IS RESPONSIBLE FOR ALL PLUMBING AND ELECTRICAL CONNECTIONS AND INSTALLATION. ITEMS NOTED AS "BY OTHERS" WILL BE PROVIDED AND INSTALLED BY THE CONTRACTOR. ROMTEC UTILITIES WILL NOT INSTALL ANY OF THE COMPONENTS SHOWN ON THIS PAGE.