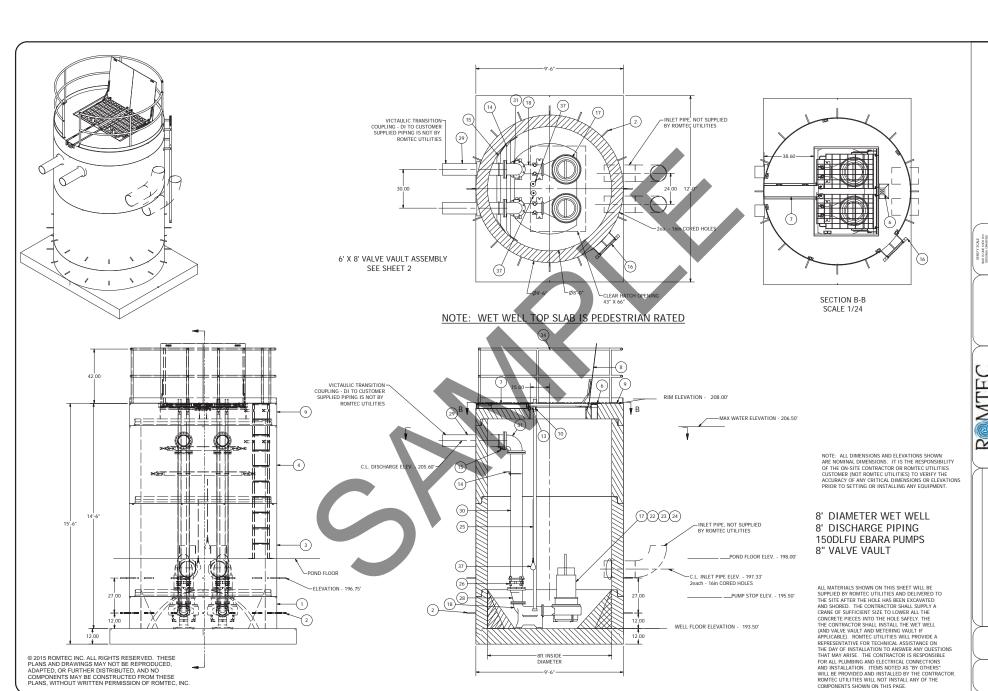

## NOTE: VAULT TOP SLAB IS H-20 OCCASIONAL RATED

NOTE: ALL DIMENSIONS AND ELEVATIONS SHOWN ARE NOMINAL DIMENSIONS. IT IS THE RESPONSIBILITY OF THE ON-SITE CONTRACTOR OR ROMTEC UTILITIES CUSTOMER (NOT ROMTEC UTILITIES) TO VERIFY THE ACCURACY OF ANY CRITICAL DIMENSIONS OR ELEVATIONS PRIOR TO SETTING OR INSTALLING ANY EQUIPMENT.

## 6' X 8' VALVE VAULT 8in X 12in PIPING AND VALVES

ALL MATERIALS SHOWN ON THIS SHEET WILL BE SUPPLIED BY ROMTEC UTILITIES AND DELIVERED TO THE SITE AFTER THE HOLE HAS BEEN EXCAVATED AND SHORED. THE CONTRACTOR SHALL SUPPLY A CRANG OF SUFFICIENT SIZE TO LOWER ALL THE CONCRETE PIECES INTO THE HOLE SAFELY. THE THE CONTRACTOR SHALL INSTALL THE WET WELL THE CONTRACTOR SHALL INSTALL THE WET WELL
(AND VALVE VAULT AND METERING VAULT IF
APPLICABLE). ROMTEC UTILITIES WILL PROVIDE A
REPRESENTATIVE FOR TECHNICAL ASSISTANCE ON THE DAY OF INSTALLATION TO ANSWER ANY QUESTIONS THAT MAY ARISE. THE CONTRACTOR IS RESPONSIBLE FOR ALL PLUMBING AND ELECTRICAL CONNECTIONS AND INSTALLATION. ITEMS NOTED AS "BY OTHERS" WILL BE PROVIDED AND INSTALLED BY THE CONTRACTOR. ROMTEC UTILITIES WILL NOT INSTALL ANY OF THE COMPONENTS SHOWN ON THIS PAGE.