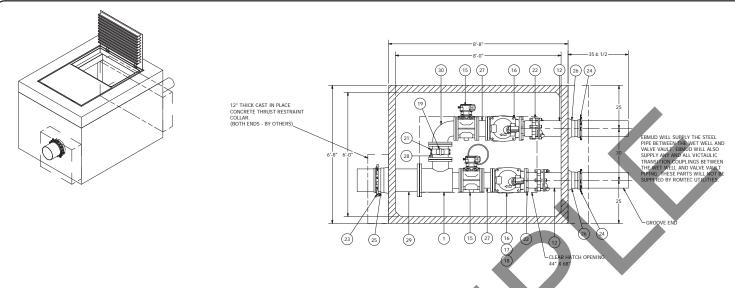

## 6' X 8' VALVE VAULT 8in X 12in PIPING AND VALVES

ALL MATERIALS SHOWN ON THIS SHEET WILL BE SUPPLIED BY ROMTEC UTILITIES AND DELIVERED TO THE SITE AFTER THE HOLE HAS BEEN EXCAVATED AND SHORED. THE CONTRACTOR SHALL SUPPLY A CRANG OF SUFFICIENT SIZE TO LOWER ALL THE CONCRETE PIECES INTO THE HOLE SAFELY. THE THE CONTRACTOR SHALL INSTALL THE WET WELL THE CONTRACTOR SHALL INSTALL THE WET WELL
(AND VALVE VAULT AND METERING VAULT IF
APPLICABLE). ROMTEC UTILITIES WILL PROVIDE A
REPRESENTATIVE FOR TECHNICAL ASSISTANCE ON THE DAY OF INSTALLATION TO ANSWER ANY QUESTIONS THAT MAY ARISE. THE CONTRACTOR IS RESPONSIBLE FOR ALL PLUMBING AND ELECTRICAL CONNECTIONS AND INSTALLATION. ITEMS NOTED AS "BY OTHERS" WILL BE PROVIDED AND INSTALLED BY THE CONTRACTOR. ROMTEC UTILITIES WILL NOT INSTALL ANY OF THE COMPONENTS SHOWN ON THIS PAGE.