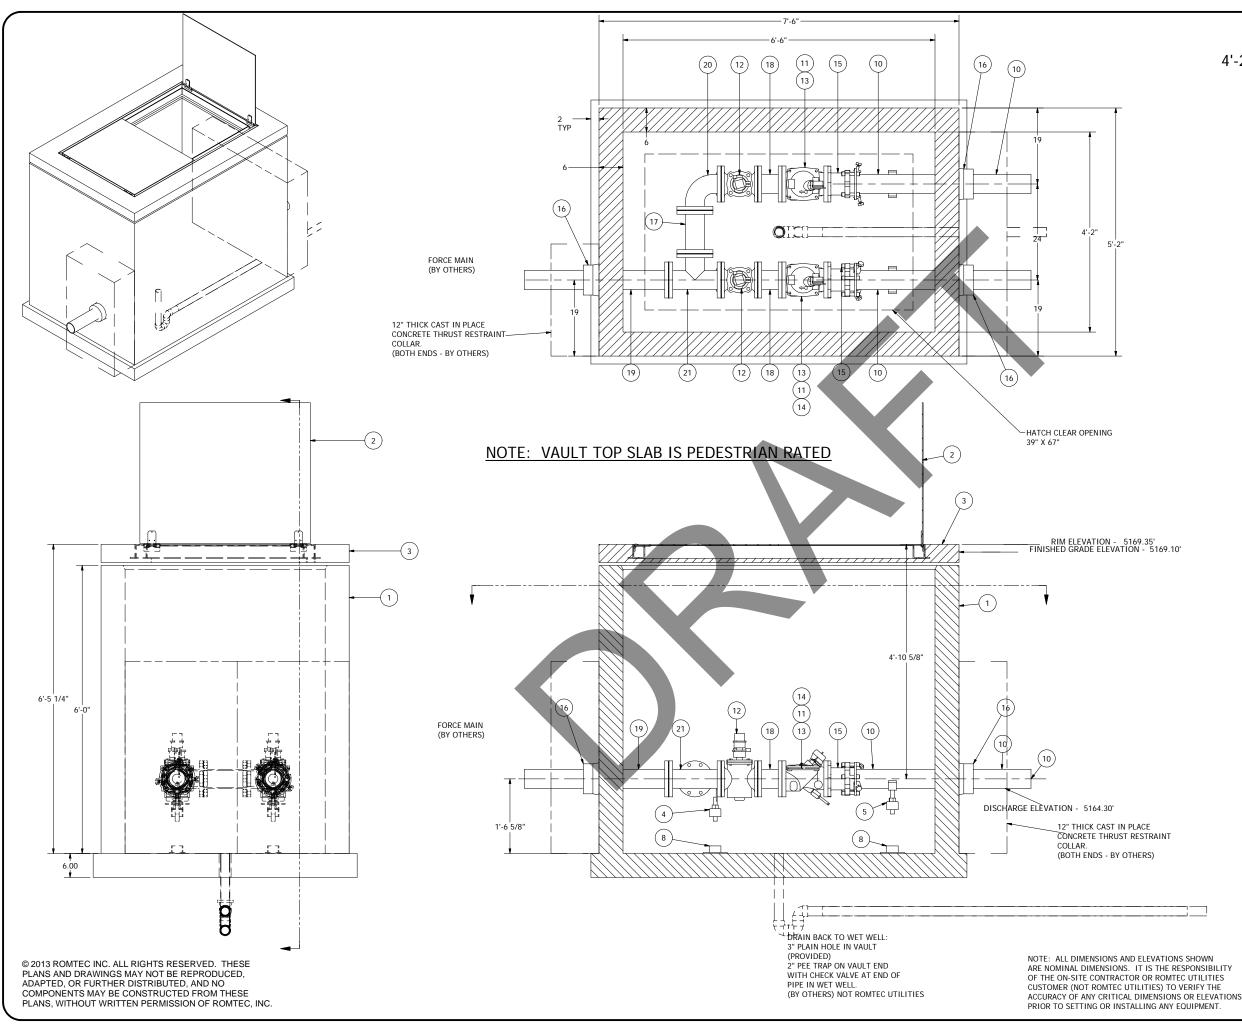

4'-2" X 6' VALVE VAULT 4" PIPING AND VALVES

ALL MATERIALS SHOWN ON THIS SHEET WILL BE SUPPLIED BY ROMTEC UTILITIES AND DELIVERED TO THE SITE AFTER THE HOLE HAS BEEN EXCAVATED AND SHORED. THE CONTRACTOR SHALL SUPPLY A AND SHORED. THE CONTRACTOR SHALL SUPPLY A CRANE OF SUFFICIENT SIZE TO LOWER ALL THE CONCRETE PIECES INTO THE HOLE SAFELY. THE THE CONTRACTOR SHALL INSTALL THE WET WELL (AND VALVE VAULT AND METERING VAULT IF APPLICABLE). ROMTEC UTILITIES WILL PROVIDE A REPRESENTATIVE FOR TECHNICAL ASSISTANCE ON THE DAY OF INSTALLATION TO ANSWER ANY QUESTIONS THAT MAY ARISE. THE CONTRACTOR IS RESPONSIBLE FOR ALL PLUMBING AND ELECTRICAL CONNECTIONS AND INSTALLATION. ITEMS NOTED AS "BY OTHERS' WILL BE PROVIDED AND INSTALLED BY THE CONTRACTOR. ROMTEC UTILITIES WILL NOT INSTALL ANY OF THE COMPONENTS SHOWN ON THIS PAGE.