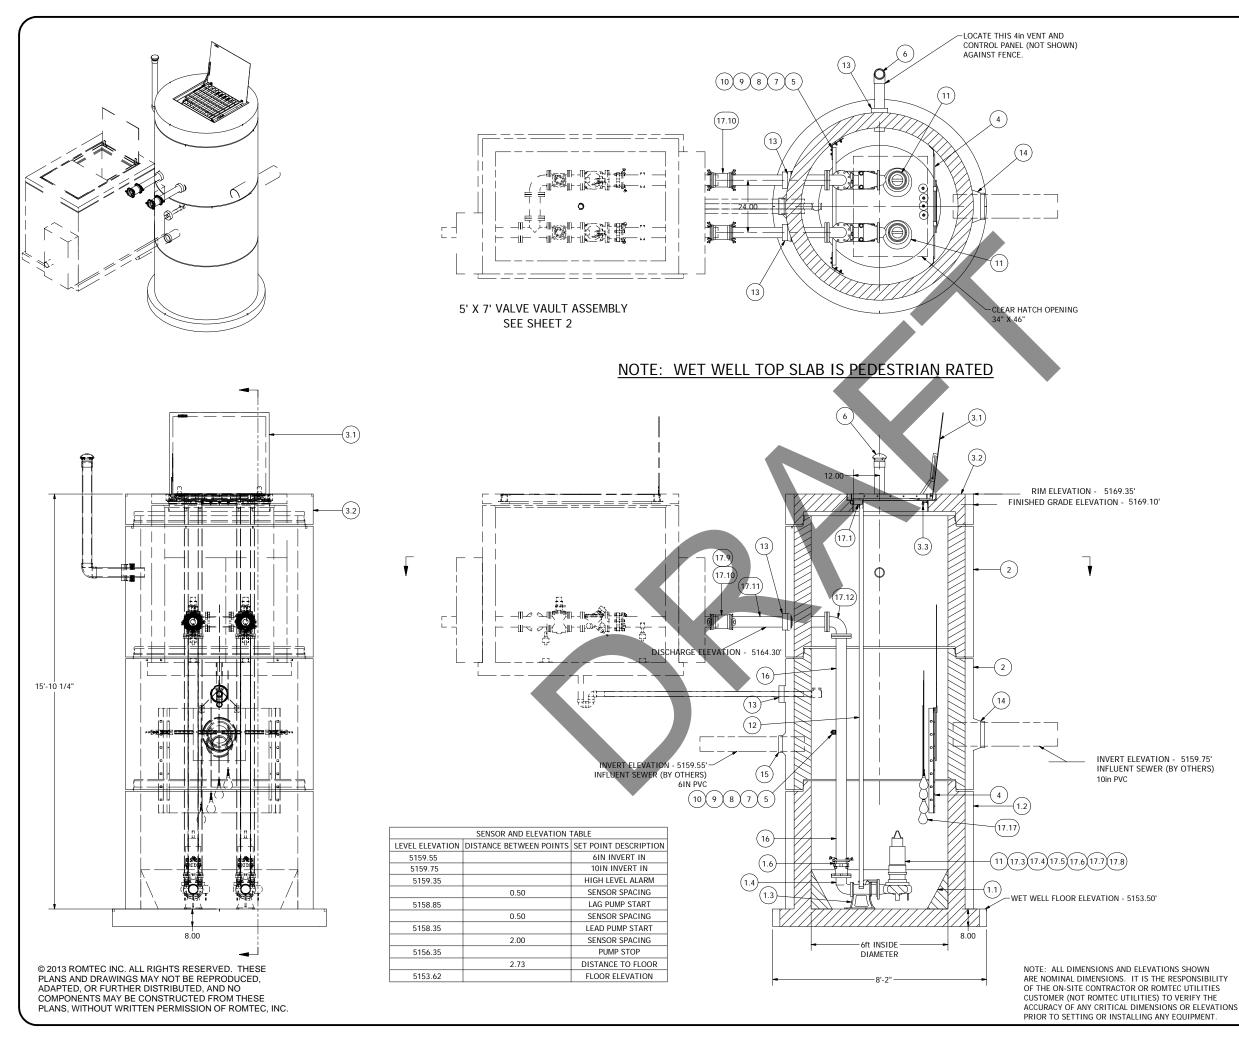

6' DIAMETER WET WELL **4" DISCHARGE PIPING** DUPLEX EBARA PUMPS 4" - 5' X 7' VALVE VAULT

ALL MATERIALS SHOWN ON THIS SHEET WILL BE SUPPLIED BY ROMTEC UTILITIES AND DELIVERED TO THE SITE AFTER THE HOLE HAS BEEN EXCAVATED AND SHORED. THE CONTRACTOR SHALL SUPPLY A CRANE OF SUFFICIENT SIZE TO LOWER ALL THE CONCRETE PIECES INTO THE HOLE SAFELY. THE THE CONTRACTOR SHALL INSTALL THE WET WELL (AND VALVE VAULT AND METERING VAULT IF APPLICABLE). ROMTEC UTILITIES WILL PROVIDE A REPRESENTATIVE FOR TECHNICAL ASSISTANCE ON THE DAY OF INSTALLATION TO ANSWER ANY QUESTIONS THAT MAY ARISE. THE CONTRACTOR IS RESPONSIBLE FOR ALL PLUMBING AND ELECTRICAL CONNECTIONS AND INSTALLATION. ITEMS NOTED AS "BY OTHERS" WILL BE PROVIDED AND INSTALLED BY THE CONTRACTOR. ROMTEC UTILITIES WILL NOT INSTALL ANY OF THE COMPONENTS SHOWN ON THIS PAGE.