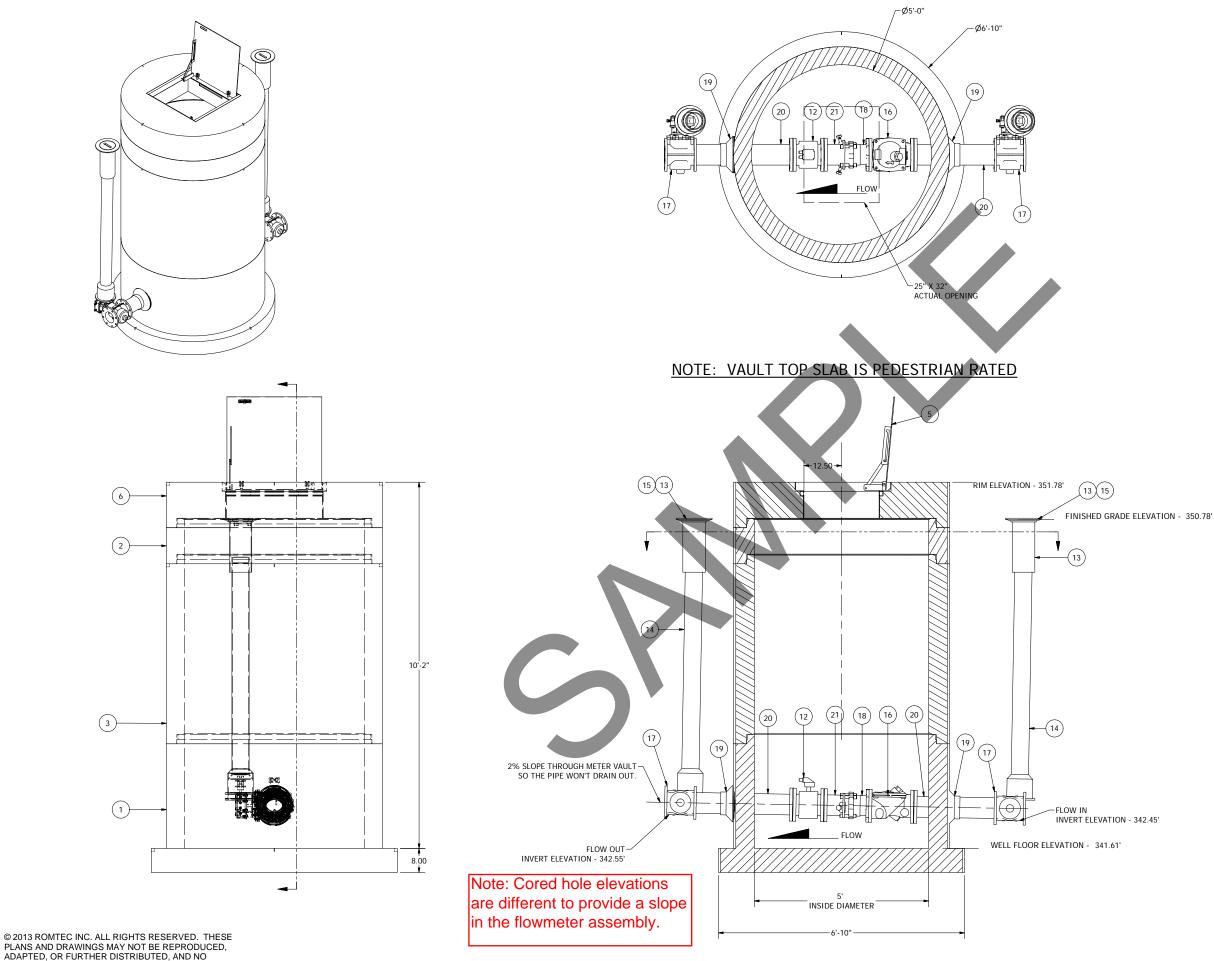

ADAPTED, OR FURTHER DISTRIBUTED, AND NO COMPONENTS MAY BE CONSTRUCTED FROM THESE PLANS, WITHOUT WRITTEN PERMISSION OF ROMTEC, INC.

NOTE: ALL DIMENSIONS AND ELEVATIONS SHOWN ARE NOMINAL DIMENSIONS. IT IS THE RESPONSIBILITY OF THE ON-SITE CONTRACTOR OR ROMTEC UTILITIES CUSTOMER (NOT ROMTEC UTILITIES) TO VERIFY THE ACCURACY OF ANY CRITICAL DIMENSIONS OR ELEVATIONS PRIOR TO SETTING OR INSTALLING ANY EQUIPMENT.

ALL MATERIALS SHOWN ON THIS SHEET WILL BE SUPPLIED BY ROMEC UTILITIES AND DELIVERED TO THE SITE AFTER THE HOLE HAS BEEN EXCAVATED AND SHORED. THE CONTRACTOR SHALL SUPPLY A CRANE OF SUFFICIENT SIZE TO LOWER ALL THE CONCRETE PIECES INTO THE HOLE SAFELY. THE THE CONTRACTOR SHALL INSTALL THE WET WELL (AND VALVE VAULT AND METERING VAULT IF APPLICABLE). ROMTEC UTILITIES WILL PROVIDE A REPRESENTATIVE FOR TECHNICAL ASSISTANCE ON THE DAY OF INSTALLATION TO ANSWER ANY QUESTIONS THAT MAY ARISE. THE CONTRACTOR IS RESPONSIBLE FOR ALL PLUMBING AND ELECTRICAL CONNECTIONS AND INSTALLATION. ITEMS NOTED AS "BY OTHERS" WILL BE PROVIDED AND INSTALLED BY THE CONTRACTOR. ROMTEC UTILITIES WILL NOT INSTALL ANY OF THE COMPONENTS SHOWN ON THIS PAGE.