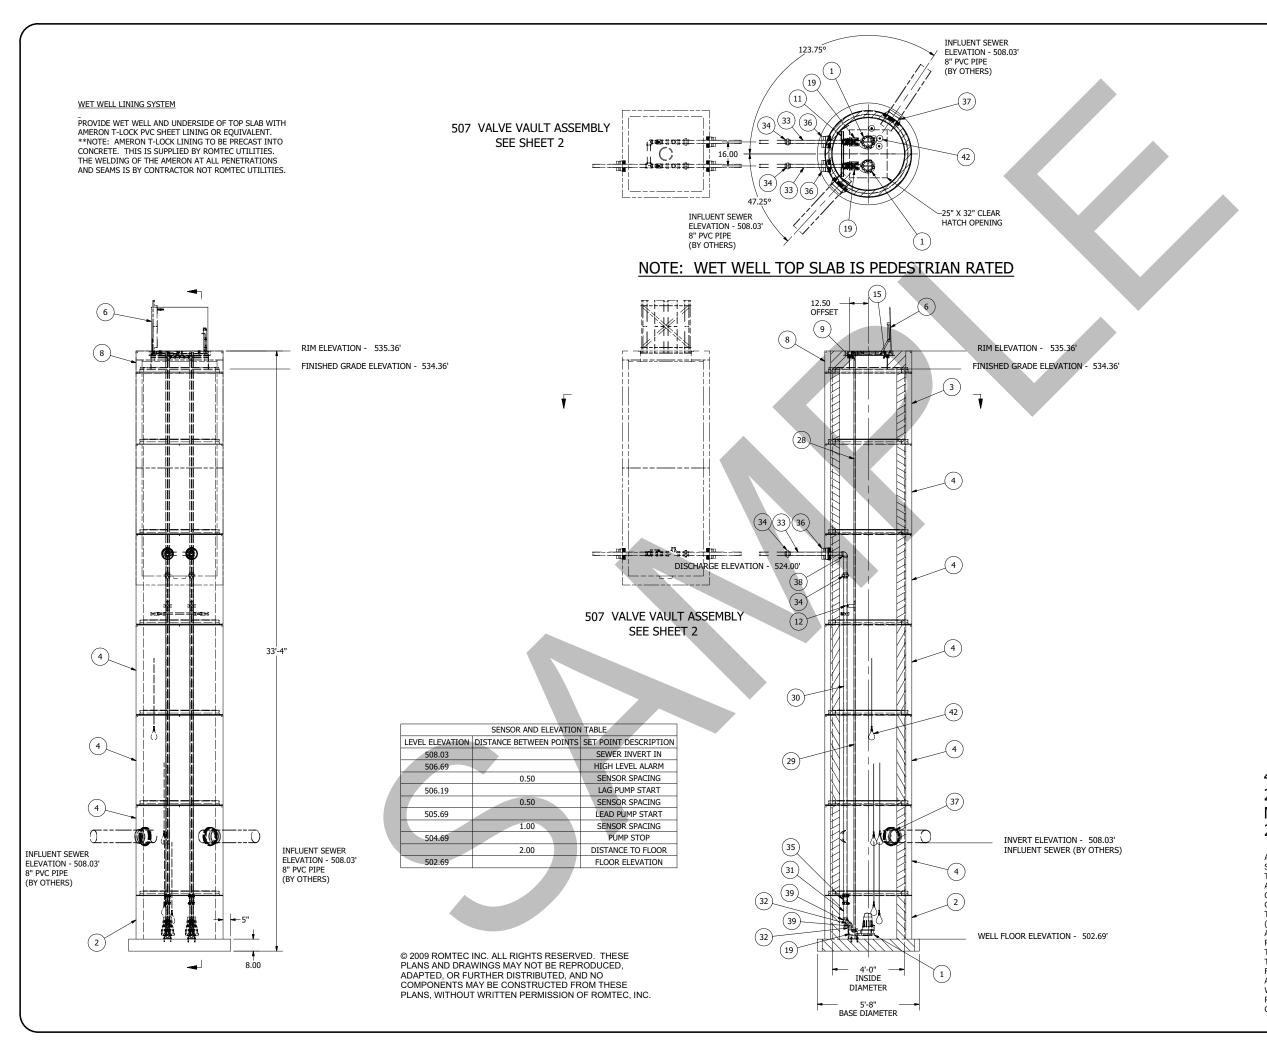

## 4' DIAMETER WET WELL 2" DISCHARGE PIPING MP3127 FLYGT PUMPS 2" 507 VALVE VAULT

ALL MATERIALS SHOWN ON THIS SHEET WILL BE SUPPLIED BY ROMTEC UTILITIES AND DELIVERED TO THE SITE AFTER THE HOLE HAS BEEN EXCAVATED AND SHORED. THE CONTRACTOR SHALL SUPPLY A CRANE OF SUFFICIENT SIZE TO LOWER ALL THE CONCRETE PIECES INTO THE HOLE SAFELY. THE THE CONTRACTOR SHALL INSTALL THE WET WELL (AND VALVE VAULT AND METERING VAULT IF APPLICABLE). ROMTEC UTILITIES WILL PROVIDE A REPRESENTATIVE FOR TECHNICAL ASSISTANCE ON THE DAY OF INSTALLATION TO ANSWER ANY QUESTIONS THAT MAY ARISE. THE CONTRACTOR IS RESPONSIBLE FOR ALL PLUMBING AND ELECTRICAL CONNECTIONS AND INSTALLATION. ITEMS NOTED AS "BY OTHERS" WILL BE PROVIDED AND INSTALLED BY THE CONTRACTOR. ROMTEC UTILITIES WILL NOT INSTALL ANY OF THE COMPONENTS SHOWN ON THIS PAGE.

COMPONENT DRAWING

> UT | L | T | E | S 18240 NORTH BANK ROAD ROSEBURG, OREGON 97470 (541) 496-9678

JEFF HERRICK
ERITAGE TRAIL - SS2
WET WELL

LAUGHLIN HERITAGE

1 OF 2

JOB NUMBER RMTC 0000