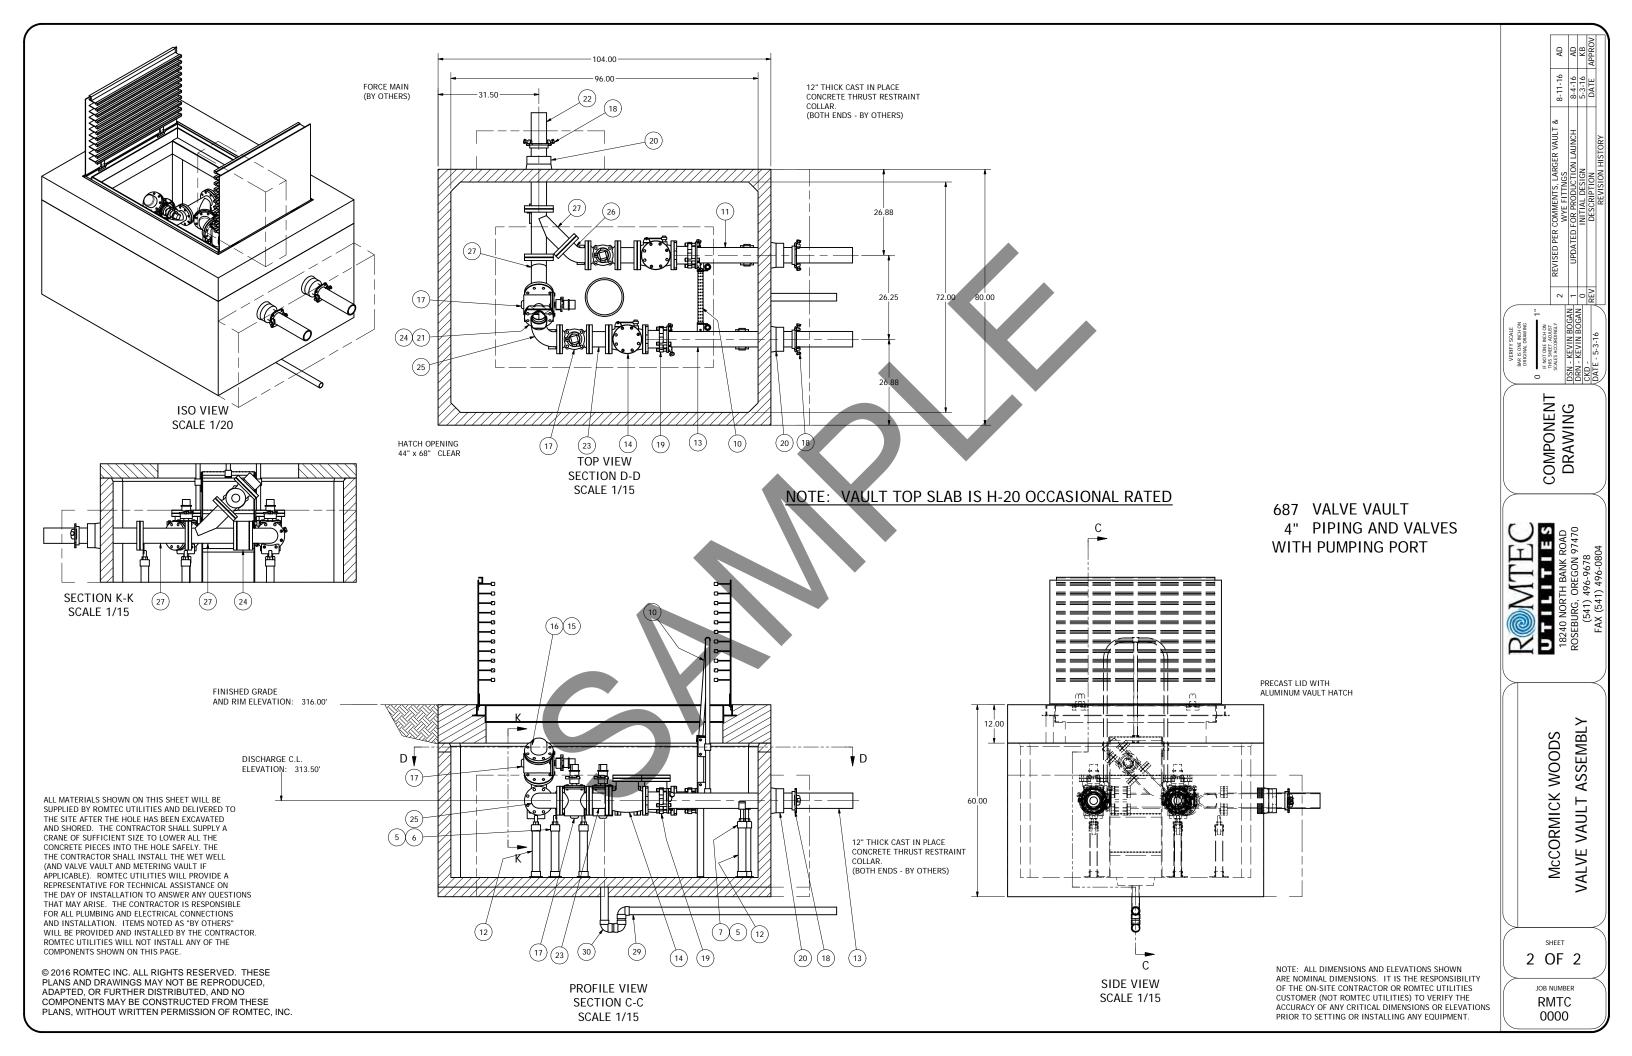

LEVEL ELEVATION DISTANCE BETWEEN POINTS SET POINT DESCRIPTION 301.72' BACK UP PUMPS START SENSOR SPACING 299.50' BACK UP PUMPS STOP SENSOR SPACING 301.85' BACK UP HL ALARM 301.75 HIGH I EVEL ALARM SENSOR SPACING 301.50' LAG PUMP START 0.50' SENSOR SPACING 301.00' LEAD PUMP START 1.00' SENSOR SPACING 300.00' PUMP STOP HATCH OPENING 33.5" x 44"CLEAR DISTANCE TO FLOOR 3.00' 297.00' FLOOR ELEVATION (12) NOTE: WET WELL TOP SLAB IS H-20 OCCASIONAL TRAFFIC RATED TOP VIEW **SECTION B-B** SCALE 1/25 FINISHED GRADE AND RIM ELEVATION: 316.00' DISCHARGE C.L. ELEVATION: 313.50' (1) (7.1)(7.2)(7.3)(7.4)(7.5)INVERT ELEVATION: 301.72' (1.4) INFLUENT SEWER (BY OTHERS) (13.4)(13.7)(13.8) 13.1 (13.6) WELL FLOOR ELEVATION: 297.00' 12.00 72.00 ID -86.00 OD -102.00 BASE OD PROFILE VIEW FRONT VIEW SECTION A-A SCALE 1/25

SCALE 1/25

SENSOR AND ELEVATION TABLE

-33.50-

REVISED PER CRANE WINCH UPDATE 8-3-16
REVISED PER CRANE WINCH PER COMMENTS 7-26-16
INTRAL DESIGN 5-3-16
DESCRIPTION DATE COMPONENT DRAWING WET WELL ASSEMBLY McCORMICK WOODS 1 OF 2 NOTE: ALL DIMENSIONS AND ELEVATIONS SHOWN ARE NOMINAL DIMENSIONS. IT IS THE RESPONSIBILITY JOB NUMBER OF THE ON-SITE CONTRACTOR OR ROMTEC UTILITIES CUSTOMER (NOT ROMTEC UTILITIES) TO VERIFY THE **RMTC** ACCURACY OF ANY CRITICAL DIMENSIONS OR ELEVATIONS 0000 PRIOR TO SETTING OR INSTALLING ANY EQUIPMENT.

NOTE: CONDUIT TO CONTROL PANEL (BY OTHERS) MINIMUM: (2) FOR POWER

(1) FOR LEVEL SENSING

ALL MATERIALS SHOWN ON THIS SHEET WILL BE SUPPLIED BY ROMTEC UTILITIES AND DELIVERED TO THE SITE AFTER THE HOLE HAS BEEN EXCAVATED AND SHORED. THE CONTRACTOR SHALL SUPPLY A CRANE OF SUFFICIENT SIZE TO LOWER ALL THE CONCRETE PIECES INTO THE HOLE SAFELY. THE THE CONTRACTOR SHALL INSTALL THE WET WELL (AND VALVE VAULT AND METERING VAULT IF APPLICABLE). ROMTEC UTILITIES WILL PROVIDE A REPRESENTATIVE FOR TECHNICAL ASSISTANCE ON THE DAY OF INSTALLATION TO ANSWER ANY QUESTIONS THAT MAY ARISE. THE CONTRACTOR IS RESPONSIBLE FOR ALL PLUMBING AND ELECTRICAL CONNECTIONS AND INSTALLATION. ITEMS NOTED AS "BY OTHERS" WILL BE PROVIDED AND INSTALLED BY THE CONTRACTOR. ROMTEC UTILITIES WILL NOT INSTALL ANY OF THE COMPONENTS SHOWN ON THIS PAGE.