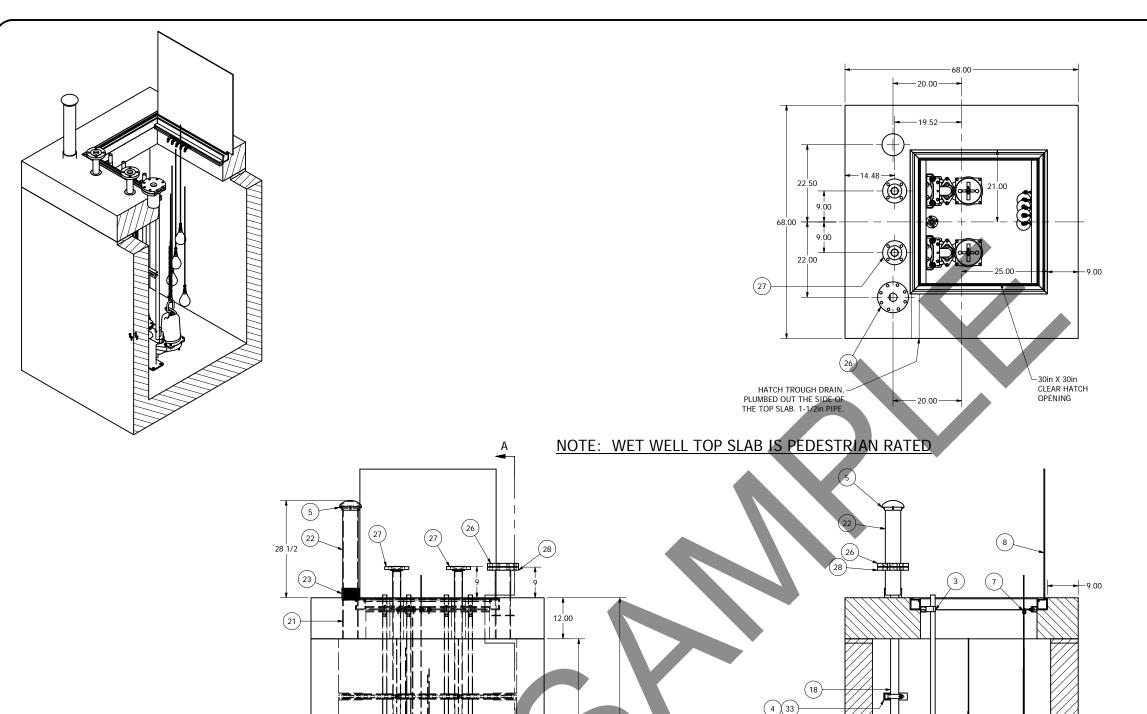

ALL MATERIALS SHOWN ON THIS SHEET WILL BE SUPPLIED BY ROMTEC UTILITIES AND DELIVERED TO THE SITE AFTER THE HOLE HAS BEEN EXCAVATED AND SHORED. THE CONTRACTOR SHALL SUPPLY A CRANE OF SUFFICIENT SIZE TO LOWER ALL THE CONCRETE PIECES INTO THE HOLE SAFELY. THE THE CONTRACTOR SHALL INSTALL THE WET WELL (AND VALVE VAULT AND METERING VAULT IF APPLICABLE). ROMTEC UTILITIES WILL PROVIDE A REPRESENTATIVE FOR TECHNICAL ASSISTANCE ON THE DAY OF INSTALLATION TO ANSWER ANY QUESTIONS THAT MAY ARISE. THE CONTRACTOR IS RESPONSIBLE FOR ALL PLUMBING AND ELECTRICAL CONNECTIONS AND INSTALLATION. ITEMS NOTED AS "BY OTHERS" WILL BE PROVIDED AND INSTALLED BY THE CONTRACTOR. ROMTEC UTILITIES WILL NOT INSTALL ANY OF THE COMPONENTS SHOWN ON THIS PAGE.

NOTE: ALL DIMENSIONS AND ELEVATIONS SHOWN ARE NOMINAL DIMENSIONS. IT IS THE RESPONSIBILITY OF THE ON-SITE CONTRACTOR OR ROMTEC UTILITIES CUSTOMER (NOT ROMTEC UTILITIES) TO VERIFY THE ACCURACY OF ANY CRITICAL DIMENSIONS OR ELEVATIONS PRIOR TO SETTING OR INSTALLING ANY EQUIPMENT.