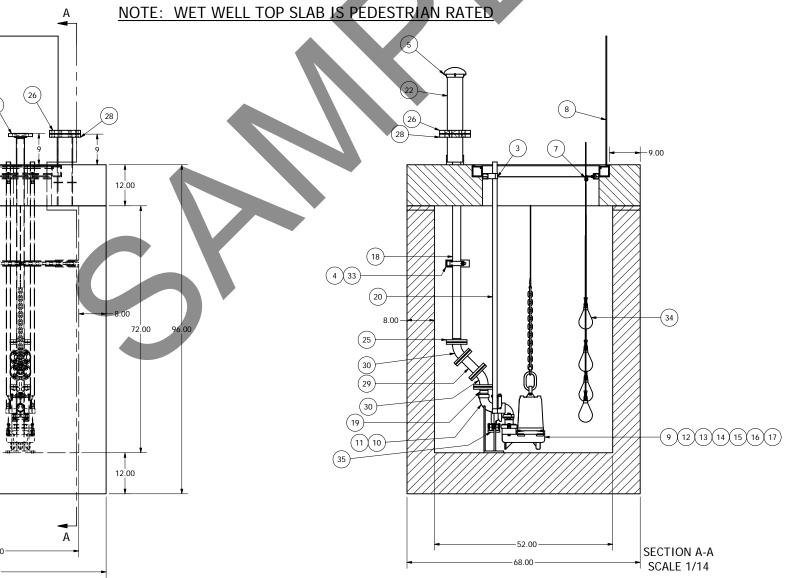

ALL MATERIALS SHOWN ON THIS SHEET WILL BE SUPPLIED BY ROMTEC UTILITIES AND DELIVERED TO THE SITE AFTER THE HOLE HAS BEEN EXCAVATED AND SHORED. THE CONTRACTOR SHALL SUPPLY A CRANE OF SUFFICIENT SIZE TO LOWER ALL THE CONCRETE PIECES INTO THE HOLE SAFELY. THE THE CONTRACTOR SHALL INSTALL THE WET WELL (AND VALVE VAULT AND METERING VAULT IF APPLICABLE). ROMTEC UTILITIES WILL PROVIDE A REPRESENTATIVE FOR TECHNICAL ASSISTANCE ON THE DAY OF INSTALLATION TO ANSWER ANY QUESTIONS THAT MAY ARISE. THE CONTRACTOR IS RESPONSIBLE FOR ALL PLUMBING AND ELECTRICAL CONNECTIONS AND INSTALLATION. ITEMS NOTED AS "BY OTHERS" WILL BE PROVIDED AND INSTALLED BY THE CONTRACTOR. ROMTEC UTILITIES WILL NOT INSTALL ANY OF THE COMPONENTS SHOWN ON THIS PAGE.

NOTE: ALL DIMENSIONS AND ELEVATIONS SHOWN ARE NOMINAL DIMENSIONS. IT IS THE RESPONSIBILITY OF THE ON-SITE CONTRACTOR OR ROMTEC UTILITIES CUSTOMER (NOT ROMTEC UTILITIES) TO VERIFY THE ACCURACY OF ANY CRITICAL DIMENSIONS OR ELEVATIONS PRIOR TO SETTING OR INSTALLING ANY EQUIPMENT.