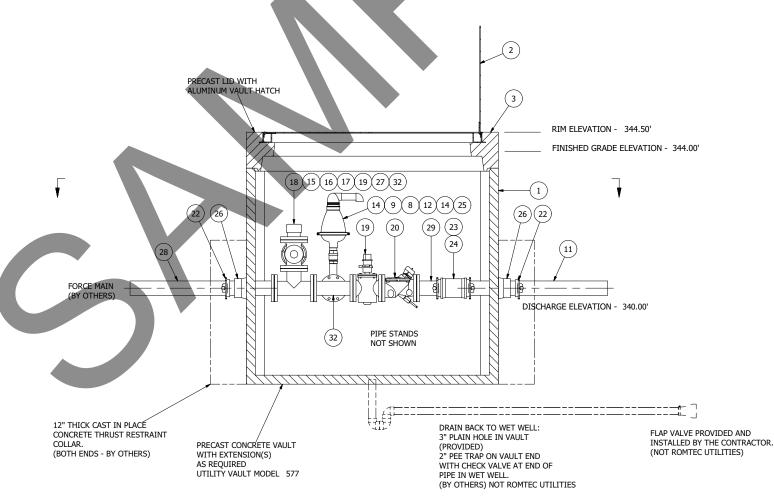

## NOTE: VAULT TOP SLAB IS PEDESTRIAN RATED

NOTE: ALL DIMENSIONS AND ELEVATIONS SHOWN ARE NOMINAL DIMENSIONS. IT IS THE RESPONSIBILITY OF THE ON-SITE CONTRACTOR OR ROMTEC UTILITIES CUSTOMER (NOT ROMTEC UTILITIES) TO VERIFY THE ACCURACY OF ANY CRITICAL DIMENSIONS OR ELEVATIONS PRIOR TO SETTING OR INSTALLING ANY EQUIPMENT.

4" PIPING AND VALVES WITH PUMPING PORT

577 VALVE VAULT

© 2010 ROMTEC INC. ALL RIGHTS RESERVED. THESE PLANS AND DRAWINGS MAY NOT BE REPRODUCED, ADAPTED, OR FURTHER DISTRIBUTED, AND NO COMPONENTS MAY BE CONSTRUCTED FROM THESE PLANS, WITHOUT WRITTEN PERMISSION OF ROMTEC, INC.

577 VALVE VAULT **NORTH PARK** 

COMPONENT DRAWING

SHEET 2 OF 2

JOB NUMBER **RMTC** 0000