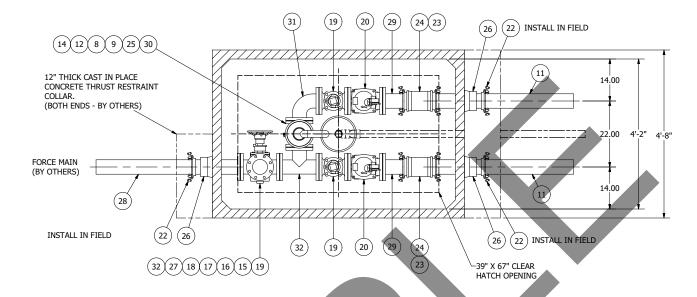

4" PIPING AND VALVES WITH PUMPING PORT

577 VALVE VAULT

© 2010 ROMTEC INC. ALL RIGHTS RESERVED. THESE PLANS AND DRAWINGS MAY NOT BE REPRODUCED, ADAPTED, OR FURTHER DISTRIBUTED, AND NO COMPONENTS MAY BE CONSTRUCTED FROM THESE PLANS, WITHOUT WRITTEN PERMISSION OF ROMTEC, INC.

577 VALVE VAULT **NORTH PARK** 

COMPONENT DRAWING

SHEET 2 OF 2

JOB NUMBER **RMTC** 0000