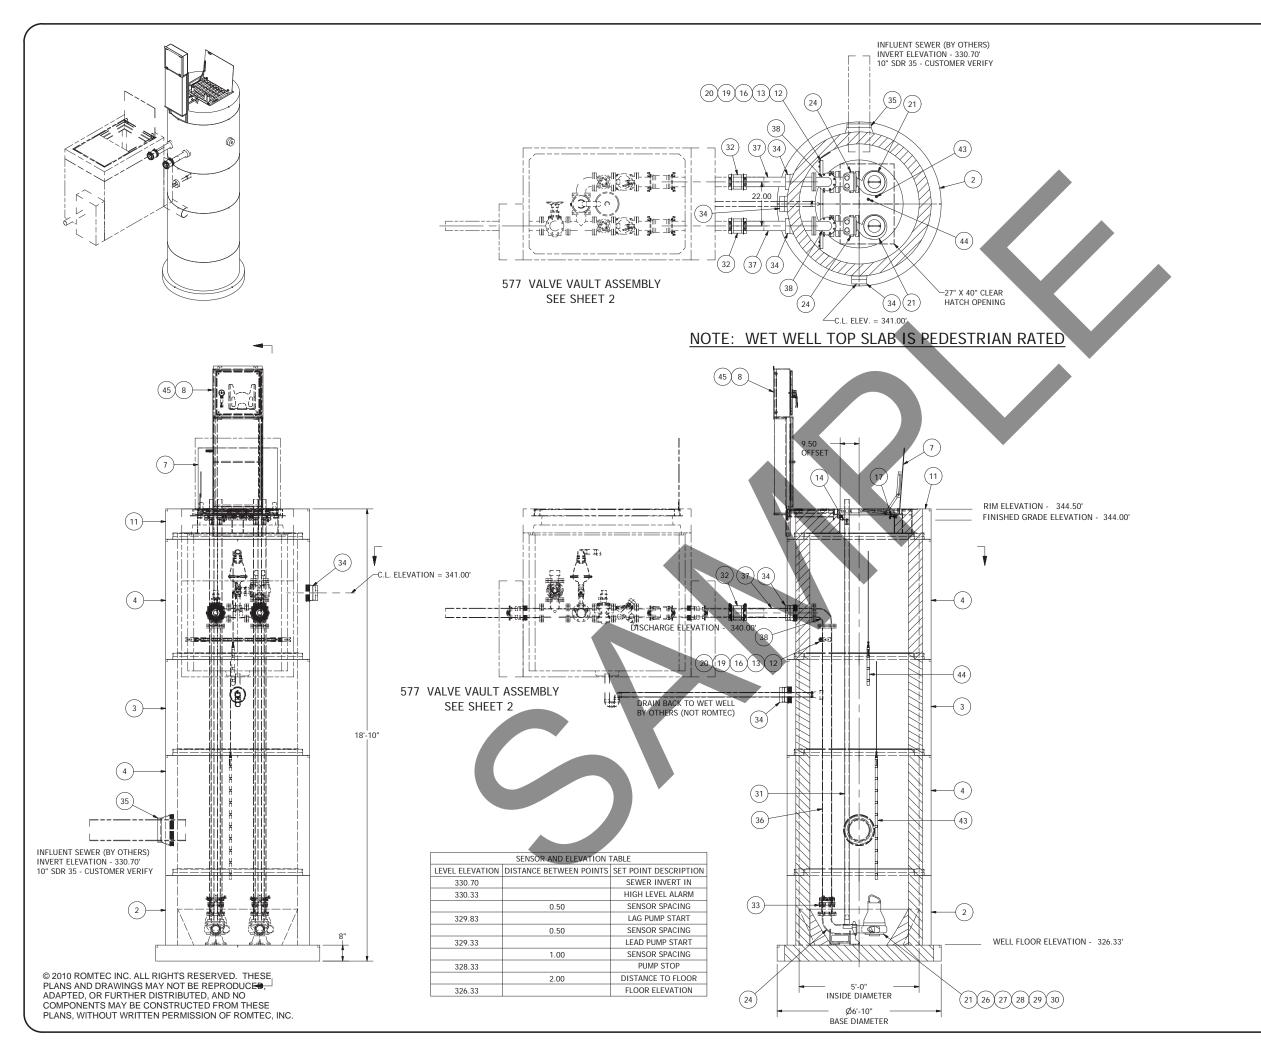

NOTE: ALL DIMENSIONS AND ELEVATIONS SHOWN
ARE NOMINAL DIMENSIONS. IT IS THE RESPONSIBILITY
OF THE ON-SITE CONTRACTOR OR ROMTEC UTILITIES
CUSTOMER (NOT ROMTEC UTILITIES) TO VERIFY THE
ACCURACY OF ANY CRITICAL DIMENSIONS OR ELEVATIONS
PRIOR TO SETTING OR INSTALLING ANY EQUIPMENT.

## 5' DIAMETER WET WELL 4" DISCHARGE PIPING NP3085 FLYGT PUMPS 4" - 577 VALVE VAULT

ALL MATERIALS SHOWN ON THIS SHEET WILL BE SUPPLIED BY ROMTEC UTILITIES AND DELIVERED TO THE SITE AFTER THE HOLE HAS BEEN EXCAVATED AND SHORED. THE CONTRACTOR SHALL SUPPLY A CRANE OF SUFFICIENT SIZE TO LOWER ALL THE CONCRETE PIECES INTO THE HOLE SAFELY. THE THE CONTRACTOR SHALL INSTALL THE WET WELL (AND VALVE VAULT AND METERING VAULT IF APPLICABLE). ROMTEC UTILITIES WILL PROVIDE A REPRESENTATIVE FOR TECHNICAL ASSISTANCE ON THE DAY OF INSTALLATION TO ANSWER ANY QUESTIONS THAT MAY ARISE. THE CONTRACTOR IS RESPONSIBLE FOR ALL PLUMBING AND ELECTRICAL CONNECTIONS AND INSTALLATION. ITEMS NOTED AS "BY OTHERS" WILL BE PROVIDED AND INSTALLED BY THE CONTRACTOR. ROMTEC UTILITIES WILL NOT INSTALL ANY OF THE COMPONENTS SHOWN ON THIS PAGE.

## NOTE: VAULT TOP SLAB IS PEDESTRIAN RATED

NOTE: ALL DIMENSIONS AND ELEVATIONS SHOWN ARE NOMINAL DIMENSIONS. IT IS THE RESPONSIBILITY OF THE ON-SITE CONTRACTOR OR ROMTEC UTILITIES CUSTOMER (NOT ROMTEC UTILITIES) TO VERIFY THE ACCURACY OF ANY CRITICAL DIMENSIONS OR ELEVATIONS PRIOR TO SETTING OR INSTALLING ANY EQUIPMENT.