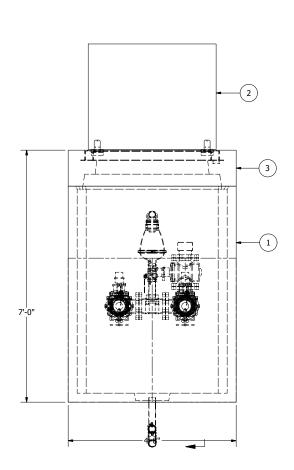

4" PIPING AND VALVES WITH PUMPING PORT

577 VALVE VAULT

© 2010 ROMTEC INC. ALL RIGHTS RESERVED. THESE PLANS AND DRAWINGS MAY NOT BE REPRODUCED, ADAPTED, OR FURTHER DISTRIBUTED, AND NO COMPONENTS MAY BE CONSTRUCTED FROM THESE PLANS, WITHOUT WRITTEN PERMISSION OF ROMTEC, INC.

577 VALVE VAULT **NORTH PARK** 

COMPONENT DRAWING

SHEET 2 OF 2

JOB NUMBER **RMTC** 0000