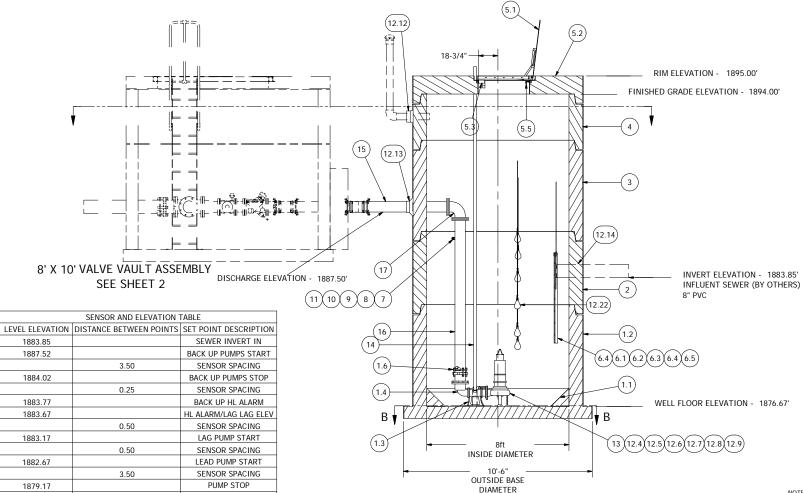

DISTANCE TO FLOOR

FLOOR ELEVATION

1876.67

8' DIAMETER WET WELL **6" DISCHARGE PIPING EBARA PUMPS** 6" - 8' X 10' VAULT

NOTE: ALL DIMENSIONS AND ELEVATIONS SHOWN

NOTE: ALL DIMENSIONS AND ELEVATIONS SHOWN ARE NOMINAL DIMENSIONS. IT IS THE RESPONSIBILITY OF THE ON-SITE CONTRACTOR OR ROMTEC UTILITIES CUSTOMER (NOT ROMTEC UTILITIES) TO VERIFY THE ACCURACY OF ANY CRITICAL DIMENSIONS OR ELEVATIONS PRIOR TO SETTING OR INSTALLING ANY EQUIPMENT.

WILL BE PROVIDED AND INSTALLED BY THE CONTRAC ROMTEC UTILITIES WILL NOT INSTALL ANY OF THE COMPONENTS SHOWN ON THIS PAGE

- 6" DISCHARGE PLEASANT VALLEY RV PARK 8' WET WELL

COMPONENT DRAWING

SHEET

1 OF 2

JOB NUMBER **RMTC** 0000

ALL MATERIALS SHOWN ON THIS SHEET WILL BE SUPPLIED BY ROMITEC UTILITIES AND DELIVERED THE SITE AFTER THE HOLE HAS BEEN EXCANDED AND SHORED. THE CONTRACTOR SHALL SUPPLY A CRANE OF SUFFICIENT SIZE TO LOWER ALL THE CONCRETE PIECES INTO THE HOLE SAFELY. THE REPRESENTATION TO ANSWER ANY QUESTIC THE DAY OF INSTALLATION TO ANSWER ANY QUESTIC THAT MAY ARISE. THE CONTRACTOR IS RESPONSIBLE FOR ALL PLUMBING AND ELECTRICAL CONNECTIONS AND INSTALLATION. ITEMS NOTED AS "BY OTHERS" WILL BE PROPULED AND INSTALLATION.

ALL MATERIALS SHOWN ON THIS SHEET WILL BE SUPPLIED BY ROMTEC UTILITIES AND DELIVERED TO THE SITE AFTER THE HOLE HAS BEEN EXCAVATED AND SHORED. THE CONTRACTOR SHALL SUPPLY A CRANE OF SUFFICIENT SIZE TO LOWER ALL THE CONCRETE PIECES INTO THE HOLE SAFELY. THE THE CONTRACTOR SHALL INSTALL THE WET WELL (AND VALVE VAULT AND METERING VAULT IF APPLICABLE). ROMTEC UTILITIES WILL PROVIDE A THAT MAY ARISE. THE CONTRACTOR IS RESPONSIBLE ROMTEC UTILITIES WILL NOT INSTALL ANY OF THE COMPONENTS SHOWN ON THIS PAGE.

REPRESENTATIVE FOR TECHNICAL ASSISTANCE ON THE DAY OF INSTALLATION TO ANSWER ANY QUESTIONS FOR ALL PLUMBING AND ELECTRICAL CONNECTIONS AND INSTALLATION. ITEMS NOTED AS "BY OTHERS" WILL BE PROVIDED AND INSTALLED BY THE CONTRACTOR.