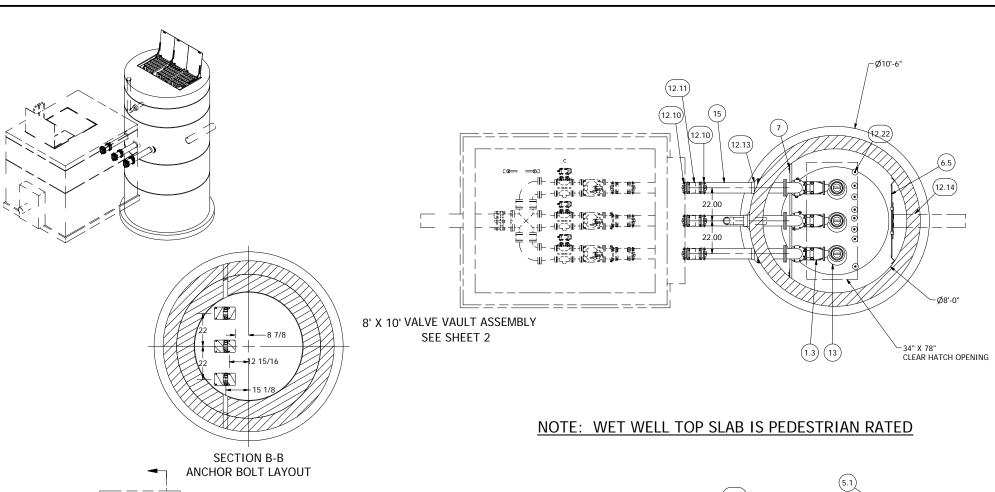

DISTANCE TO FLOOR

FLOOR ELEVATION

1876.67

8' DIAMETER WET WELL **6" DISCHARGE PIPING EBARA PUMPS** 6" - 8' X 10' VAULT

NOTE: ALL DIMENSIONS AND ELEVATIONS SHOWN

NOTE: ALL DIMENSIONS AND ELEVATIONS SHOWN ARE NOMINAL DIMENSIONS. IT IS THE RESPONSIBILITY OF THE ON-SITE CONTRACTOR OR ROMTEC UTILITIES CUSTOMER (NOT ROMTEC UTILITIES) TO VERIFY THE ACCURACY OF ANY CRITICAL DIMENSIONS OR ELEVATIONS PRIOR TO SETTING OR INSTALLING ANY EQUIPMENT.

WILL BE PROVIDED AND INSTALLED BY THE CONTRAC ROMTEC UTILITIES WILL NOT INSTALL ANY OF THE COMPONENTS SHOWN ON THIS PAGE

- 6" DISCHARGE PLEASANT VALLEY RV PARK 8' WET WELL

COMPONENT DRAWING

SHEET

1 OF 2

JOB NUMBER **RMTC** 0000

ALL MATERIALS SHOWN ON THIS SHEET WILL BE SUPPLIED BY ROMITEC UTILITIES AND DELIVERED THE SITE AFTER THE HOLE HAS BEEN EXCANDED AND SHORED. THE CONTRACTOR SHALL SUPPLY A CRANE OF SUFFICIENT SIZE TO LOWER ALL THE CONCRETE PIECES INTO THE HOLE SAFELY. THE REPRESENTATION TO ANSWER ANY QUESTIC THE DAY OF INSTALLATION TO ANSWER ANY QUESTIC THAT MAY ARISE. THE CONTRACTOR IS RESPONSIBLE FOR ALL PLUMBING AND ELECTRICAL CONNECTIONS AND INSTALLATION. ITEMS NOTED AS "BY OTHERS" WILL BE PROPULED AND INSTALLATION.

**NOTE: OFFSET HATCH DIMENSIONS AND HATCH** POSITION.

8' X 10' VALVE VAULT 6" X 8" PIPING AND VALVES

NOTE: ALL DIMENSIONS AND ELEVATIONS SHOWN ARE NOMINAL DIMENSIONS. IT IS THE RESPONSIBILITY OF THE ON-SITE CONTRACTOR OR ROMTEC UTILITIES CUSTOMER (NOT ROMTEC UTILITIES) TO VERIFY THE ACCURACY OF ANY CRITICAL DIMENSIONS OR ELEVATIONS PRIOR TO SETTING OR INSTALLING ANY EQUIPMENT.

ALL MATERIALS SHOWN ON THIS SHEET WILL BE SUPPLIED BY ROMTEC UTILITIES AND DELIVERED TO THE SITE AFTER THE HOLE HAS BEEN EXCAVATED AND SHORED. THE CONTRACTOR SHALL SUPPLY A CRANE OF SUFFICIENT SIZE TO LOWER ALL THE CONCRETE PIECES INTO THE HOLE SAFELY. THE THE CONTRACTOR SHALL INSTALL THE WET WELL (AND VALVE VAULT AND METERING VAULT IF APPLICABLE). ROMTEC UTILITIES WILL PROVIDE A THAT MAY ARISE. THE CONTRACTOR IS RESPONSIBLE ROMTEC UTILITIES WILL NOT INSTALL ANY OF THE COMPONENTS SHOWN ON THIS PAGE.

REPRESENTATIVE FOR TECHNICAL ASSISTANCE ON THE DAY OF INSTALLATION TO ANSWER ANY QUESTIONS FOR ALL PLUMBING AND ELECTRICAL CONNECTIONS AND INSTALLATION. ITEMS NOTED AS "BY OTHERS" WILL BE PROVIDED AND INSTALLED BY THE CONTRACTOR.