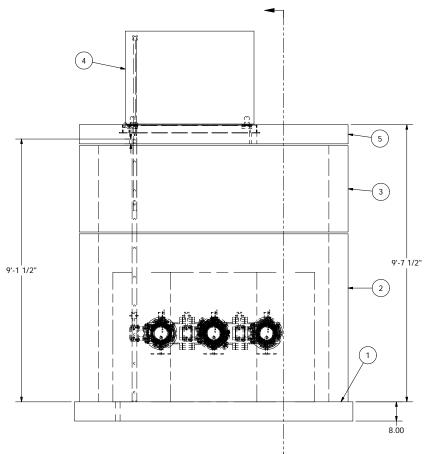

## 18'-4 1/4"

© 2011 ROMTEC INC. ALL RIGHTS RESERVED. THESE PLANS AND DRAWINGS MAY NOT BE REPRODUCED, ADAPTED, OR FURTHER DISTRIBUTED, AND NO COMPONENTS MAY BE CONSTRUCTED FROM THESE PLANS, WITHOUT WRITTEN PERMISSION OF ROMTEC, INC.

NOTE: OFFSET HATCH DIMENSIONS.

© 2011 ROMTEC INC. ALL RIGHTS RESERVED. THESE

PLANS AND DRAWINGS MAY NOT BE REPRODUCED,

COMPONENTS MAY BE CONSTRUCTED FROM THESE PLANS, WITHOUT WRITTEN PERMISSION OF ROMTEC, INC.

**NOTE: OFFSET HATCH DIMENSIONS AND HATCH** POSITION.

8' X 10' VALVE VAULT 6" X 8" PIPING AND VALVES

NOTE: ALL DIMENSIONS AND ELEVATIONS SHOWN ARE NOMINAL DIMENSIONS. IT IS THE RESPONSIBILITY OF THE ON-SITE CONTRACTOR OR ROMTEC UTILITIES CUSTOMER (NOT ROMTEC UTILITIES) TO VERIFY THE ACCURACY OF ANY CRITICAL DIMENSIONS OR ELEVATIONS PRIOR TO SETTING OR INSTALLING ANY EQUIPMENT.

COMPONENT DRAWING

REVISED FOR PRODUCTION LAUNCH 8-28-12
OFFSET HATCH LOCATION, REVISED 8in CROSS 8-17-12
COMPONENT DRAWING 8-8-12
DESCRIPTION DATE

PLEASANT VALLEY RV PARK 6" TRIPLEX VALVE VAULT

SHEET

2 OF 2