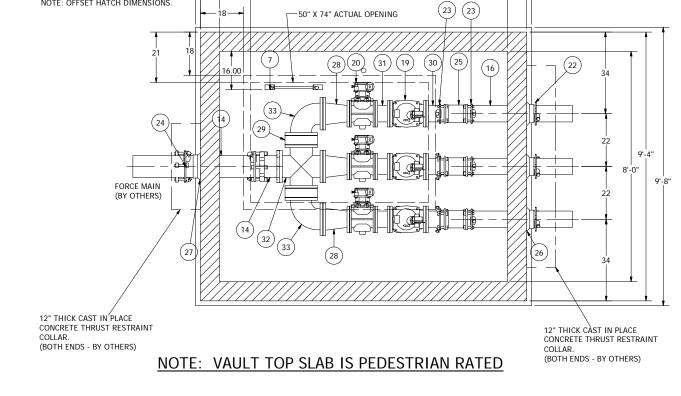

NOTE: OFFSET HATCH DIMENSIONS.

© 2011 ROMTEC INC. ALL RIGHTS RESERVED. THESE

PLANS AND DRAWINGS MAY NOT BE REPRODUCED,

COMPONENTS MAY BE CONSTRUCTED FROM THESE PLANS, WITHOUT WRITTEN PERMISSION OF ROMTEC, INC.

ADAPTED, OR FURTHER DISTRIBUTED, AND NO

RIM ELEVATION - 1895.00' (23) FORCE MAIN (BY OTHERS) DISCHARGE ELEVATION DISCHARGE ELEVATION-28 1/2 28 1/2 8" DI PIPE - 1887.42' 21 3/4 12" THICK CAST IN PLACE 12" THICK CAST IN PLACE CONCRETE THRUST RESTRAINT CONCRETE THRUST RESTRAINT COLLAR. (BOTH ENDS - BY OTHERS) COLLAR (BOTH ENDS - BY OTHERS)

**NOTE: OFFSET HATCH DIMENSIONS AND HATCH** POSITION.

8' X 10' VALVE VAULT 6" X 8" PIPING AND VALVES

NOTE: ALL DIMENSIONS AND ELEVATIONS SHOWN ARE NOMINAL DIMENSIONS. IT IS THE RESPONSIBILITY OF THE ON-SITE CONTRACTOR OR ROMTEC UTILITIES CUSTOMER (NOT ROMTEC UTILITIES) TO VERIFY THE ACCURACY OF ANY CRITICAL DIMENSIONS OR ELEVATIONS PRIOR TO SETTING OR INSTALLING ANY EQUIPMENT.

COMPONENT DRAWING

REVISED FOR PRODUCTION LAUNCH 8-28-12
OFFSET HATCH LOCATION, REVISED 8in CROSS 8-17-12
COMPONENT DRAWING 8-8-12
DESCRIPTION DATE

PLEASANT VALLEY RV PARK 6" TRIPLEX VALVE VAULT

SHEET

2 OF 2