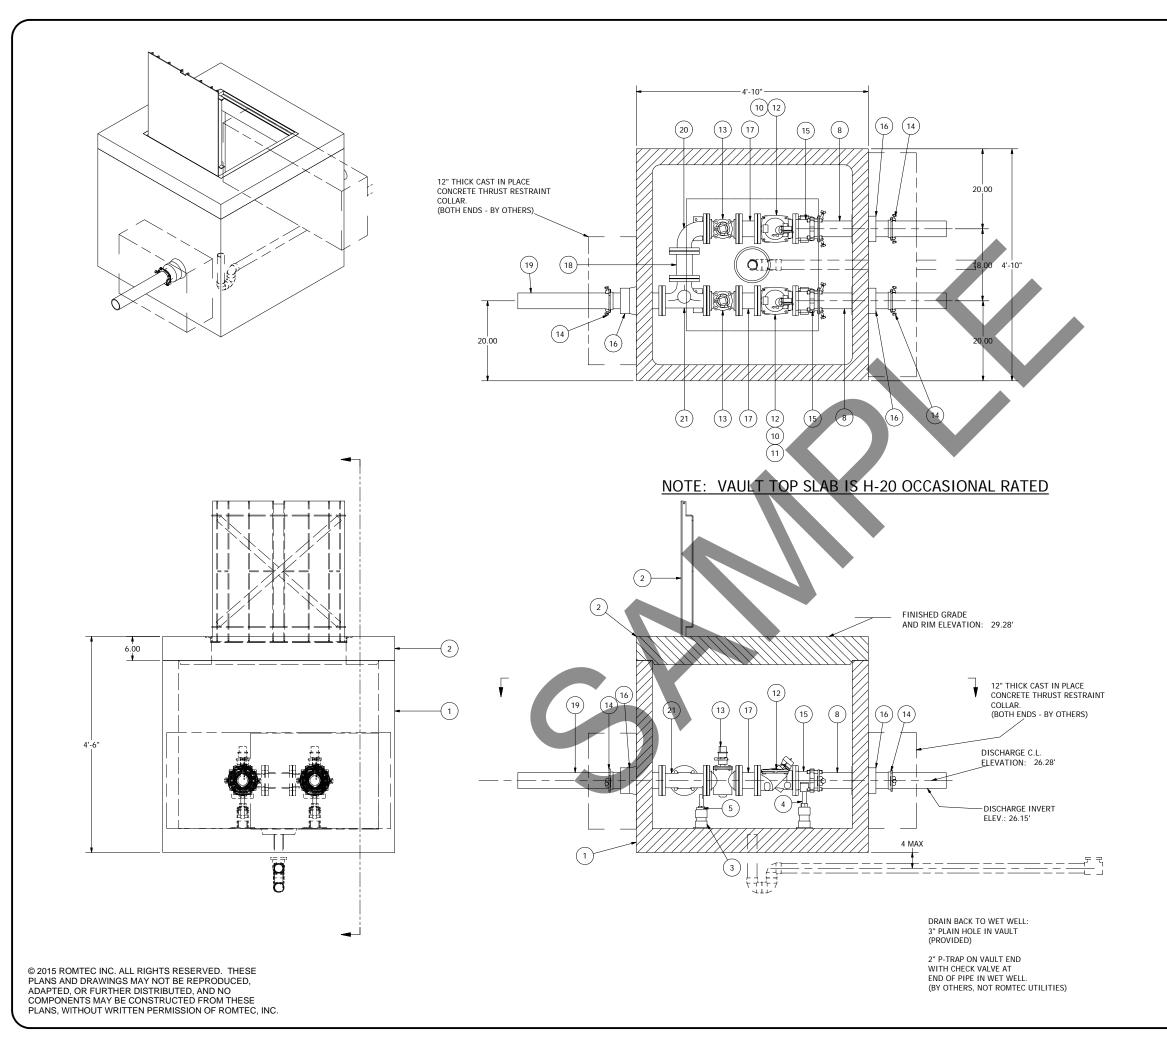

4' DIAMETER WET WELL **3" DISCHARGE PIPING 80DVFMU EBARA PUMPS 3" PIPING VALVE VAULT** 

ALL MATERIALS SHOWN ON THIS SHEET WILL BE SUPPLIED BY ROMTEC UTILITIES AND DELIVERED TO THE SITE AFTER THE HOLE HAS BEEN EXCAVATED AND SHORED. THE CONTRACTOR SHALL SUPPLY A CRANE OF SUFFICIENT SIZE TO LOWER ALL THE CONCRETE PIECES INTO THE HOLE SAFELY. THE THE CONTRACTOR SHALL INSTALL THE WET WELL (AND VALVE VAULT AND METERING VAULT IF APPLICABLE). ROMTEC UTILITIES WILL PROVIDE A REPRESENTATIVE FOR TECHNICAL ASSISTANCE ON THE DAY OF INSTALLATION TO ANSWER ANY QUESTIONS THAT MAY ARISE. THE CONTRACTOR IS RESPONSIBLE FOR ALL PLUMBING AND ELECTRICAL CONNECTIONS AND INSTALLATION. ITEMS NOTED AS "BY OTHERS" WILL BE PROVIDED AND INSTALLED BY THE CONTRACTOR. ROMTEC UTILITIES WILL NOT INSTALL ANY OF THE COMPONENTS SHOWN ON THIS PAGE.

## 507 VALVE VAULT 3in PIPING AND VALVES

NOTE: ALL DIMENSIONS AND ELEVATIONS SHOWN ARE NOMINAL DIMENSIONS. IT IS THE RESPONSIBILITY OF THE ON-SITE CONTRACTOR OR ROMTEC UTILITIES CUSTOMER (NOT ROMTEC UTILITIES) TO VERIFY THE ACCURACY OF ANY CRITICAL DIMENSIONS OR ELEVATIONS PRIOR TO SETTING OR INSTALLING ANY EQUIPMENT.