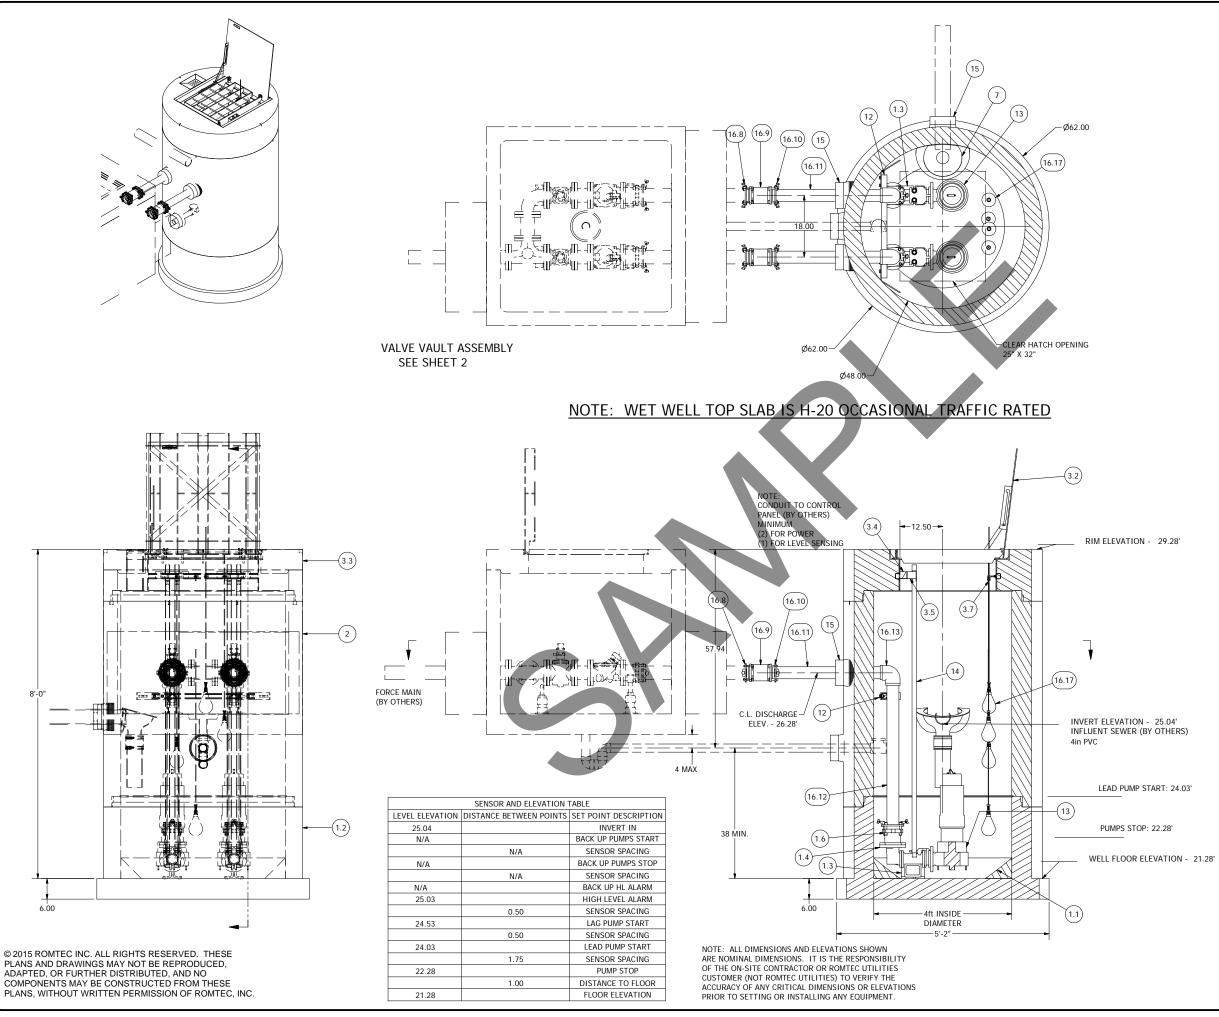

## 507 VALVE VAULT 3in PIPING AND VALVES

NOTE: ALL DIMENSIONS AND ELEVATIONS SHOWN ARE NOMINAL DIMENSIONS. IT IS THE RESPONSIBILITY OF THE ON-SITE CONTRACTOR OR ROMTEC UTILITIES CUSTOMER (NOT ROMTEC UTILITIES) TO VERIFY THE ACCURACY OF ANY CRITICAL DIMENSIONS OR ELEVATIONS PRIOR TO SETTING OR INSTALLING ANY EQUIPMENT.