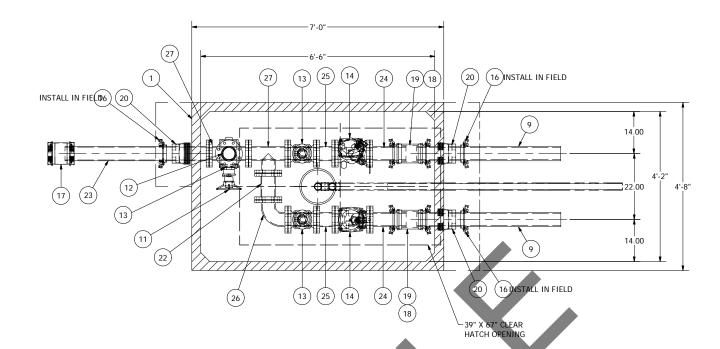

## NOTE: VAULT TOP SLAB IS PEDESTRIAN RATED

NOTE: ALL DIMENSIONS AND ELEVATIONS SHOWN ARE NOMINAL DIMENSIONS. IT IS THE RESPONSIBILITY OF THE ON-SITE CONTRACTOR OR ROMTEC UTILITIES CUSTOMER (NOT ROMTEC UTILITIES) TO VERIFY THE ACCURACY OF ANY CRITICAL DIMENSIONS OR ELEVATIONS PRIOR TO SETTING OR INSTALLING ANY EQUIPMENT.

577 VALVE VAULT
4" PIPING AND VALVES

© 2011 ROMTEC INC. ALL RIGHTS RESERVED. THESE PLANS AND DRAWINGS MAY NOT BE REPRODUCED, ADAPTED, OR FURTHER DISTRIBUTED, AND NO COMPONENTS MAY BE CONSTRUCTED FROM THESE PLANS, WITHOUT WRITTEN PERMISSION OF ROMTEC, INC. SHEET

RODRIGUEZ PARK

- 577 VALVE VAULT

COMPONENT DRAWING

2 OF 2

JOB NUMBER RMTC

0000