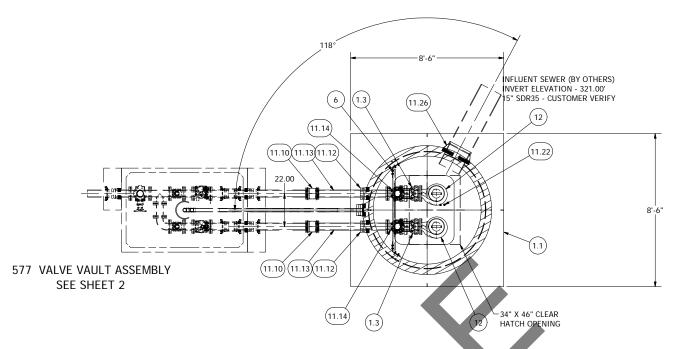

ADAPTED, OR FURTHER DISTRIBUTED, AND NO

TO WET WELL

DRAIN BACK (BY OTHERS) NOT ROMTEC

577 VALVE VAULT ASSEMBLY SEE SHEET 2

NOTE: ALL DIMENSIONS AND ELEVATIONS SHOWN ARE NOMINAL DIMENSIONS. IT IS THE RESPONSIBILITY OF THE ON-SITE CONTRACTOR OR ROMTEC UTILITIES CUSTOMER (NOT ROMTEC UTILITIES) TO VERIFY THE ACCURACY OF ANY CRITICAL DIMENSIONS OR ELEVATIONS PRIOR TO SETTING OR INSTALLING ANY EQUIPMENT.

## 6' DIAMETER WET WELL 4" DISCHARGE PIPING NP3102 FLYGT PUMPS 4" - 577 VALVE VAULT

ALL MATERIALS SHOWN ON THIS SHEET WILL BE SUPPLIED BY ROMTEC UTILITIES AND DELIVERED TO THE SITE AFTER THE HOLE HAS BEEN EXCAVATED AND SHORED. THE CONTRACTOR SHALL SUPPLY A CRANE OF SUFFICIENT SIZE TO LOWER ALL THE CONCRETE PIECES INTO THE HOLE SAFELY. THE THE CONTRACTOR SHALL INSTALL THE WET WELL (AND VALVE VAULT AND METERING VAULT IF APPLICABLE). ROMTEC UTILITIES WILL PROVIDE A REPRESENTATIVE FOR TECHNICAL ASSISTANCE ON THE DAY OF INSTALLATION TO ANSWER ANY QUESTIONS THAT MAY ARISE. THE CONTRACTOR IS RESPONSIBLE FOR ALL PLUMBING AND ELECTRICAL CONNECTIONS AND INSTALLATION. ITEMS NOTED AS "BY OTHERS" WILL BE PROVIDED AND INSTALLED BY THE CONTRACTOR. ROMTEC UTILITIES WILL NOT INSTALL ANY OF THE COMPONENTS SHOWN ON THIS PAGE.

COMPONENT DRAWING

- 6' DIA WET WELL RODRIGUEZ PARK

SHEET

1 OF 2

JOB NUMBER **RMTC** 0000