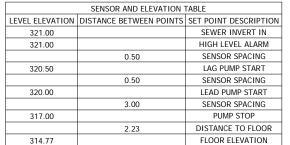

## NOTE: WET WELL TOP SLAB IS PEDESTRIAN RATED



© 2011 ROMTEC INC. ALL RIGHTS RESERVED. THESE

PLANS AND DRAWINGS MAY NOT BE REPRODUCED,

COMPONENTS MAY BE CONSTRUCTED FROM THESE PLANS, WITHOUT WRITTEN PERMISSION OF ROMTEC, INC.

ADAPTED, OR FURTHER DISTRIBUTED, AND NO



TO WET WELL

DRAIN BACK (BY OTHERS) NOT ROMTEC

577 VALVE VAULT ASSEMBLY SEE SHEET 2



NOTE: ALL DIMENSIONS AND ELEVATIONS SHOWN ARE NOMINAL DIMENSIONS. IT IS THE RESPONSIBILITY OF THE ON-SITE CONTRACTOR OR ROMTEC UTILITIES CUSTOMER (NOT ROMTEC UTILITIES) TO VERIFY THE ACCURACY OF ANY CRITICAL DIMENSIONS OR ELEVATIONS PRIOR TO SETTING OR INSTALLING ANY EQUIPMENT.

## 6' DIAMETER WET WELL 4" DISCHARGE PIPING NP3102 FLYGT PUMPS 4" - 577 VALVE VAULT

ALL MATERIALS SHOWN ON THIS SHEET WILL BE SUPPLIED BY ROMTEC UTILITIES AND DELIVERED TO THE SITE AFTER THE HOLE HAS BEEN EXCAVATED AND SHORED. THE CONTRACTOR SHALL SUPPLY A CRANE OF SUFFICIENT SIZE TO LOWER ALL THE CONCRETE PIECES INTO THE HOLE SAFELY. THE THE CONTRACTOR SHALL INSTALL THE WET WELL (AND VALVE VAULT AND METERING VAULT IF APPLICA