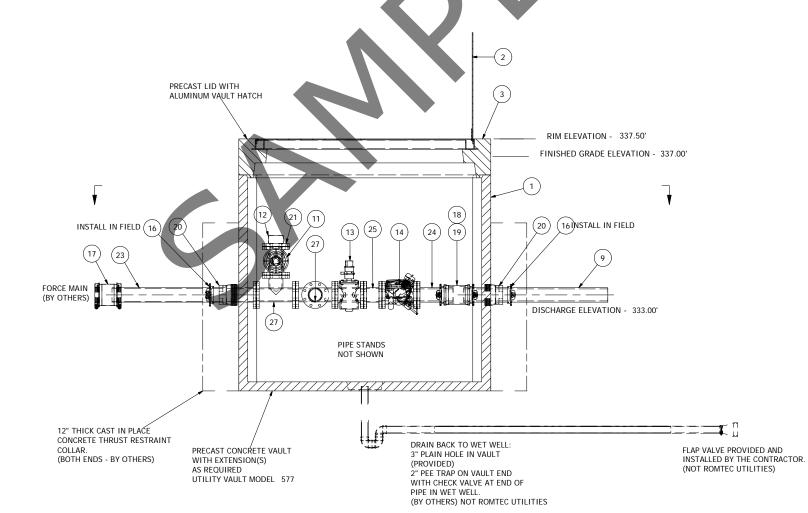

## NOTE: VAULT TOP SLAB IS PEDESTRIAN RATED

NOTE: ALL DIMENSIONS AND ELEVATIONS SHOWN ARE NOMINAL DIMENSIONS. IT IS THE RESPONSIBILITY OF THE ON-SITE CONTRACTOR OR ROMTEC UTILITIES CUSTOMER (NOT ROMTEC UTILITIES) TO VERIFY THE ACCURACY OF ANY CRITICAL DIMENSIONS OR ELEVATIONS PRIOR TO SETTING OR INSTALLING ANY EQUIPMENT.

577 VALVE VAULT
4" PIPING AND VALVES

© 2011 ROMTEC INC. ALL RIGHTS RESERVED. THESE PLANS AND DRAWINGS MAY NOT BE REPRODUCED, ADAPTED, OR FURTHER DISTRIBUTED, AND NO COMPONENTS MAY BE CONSTRUCTED FROM THESE PLANS, WITHOUT WRITTEN PERMISSION OF ROMTEC, INC. SHEET

RODRIGUEZ PARK

- 577 VALVE VAULT

COMPONENT DRAWING

2 OF 2

JOB NUMBER RMTC

0000