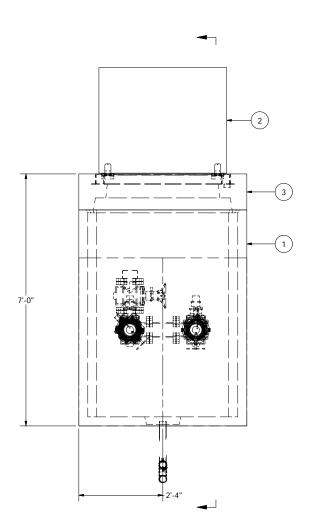

## NOTE: VAULT TOP SLAB IS PEDESTRIAN RATED

NOTE: ALL DIMENSIONS AND ELEVATIONS SHOWN ARE NOMINAL DIMENSIONS. IT IS THE RESPONSIBILITY OF THE ON-SITE CONTRACTOR OR ROMTEC UTILITIES CUSTOMER (NOT ROMTEC UTILITIES) TO VERIFY THE ACCURACY OF ANY CRITICAL DIMENSIONS OR ELEVATIONS PRIOR TO SETTING OR INSTALLING ANY EQUIPMENT.

577 VALVE VAULT
4" PIPING AND VALVES

© 2011 ROMTEC INC. ALL RIGHTS RESERVED. THESE PLANS AND DRAWINGS MAY NOT BE REPRODUCED, ADAPTED, OR FURTHER DISTRIBUTED, AND NO COMPONENTS MAY BE CONSTRUCTED FROM THESE PLANS, WITHOUT WRITTEN PERMISSION OF ROMTEC, INC. SHEET

RODRIGUEZ PARK

- 577 VALVE VAULT

COMPONENT DRAWING

2 OF 2

JOB NUMBER RMTC

0000