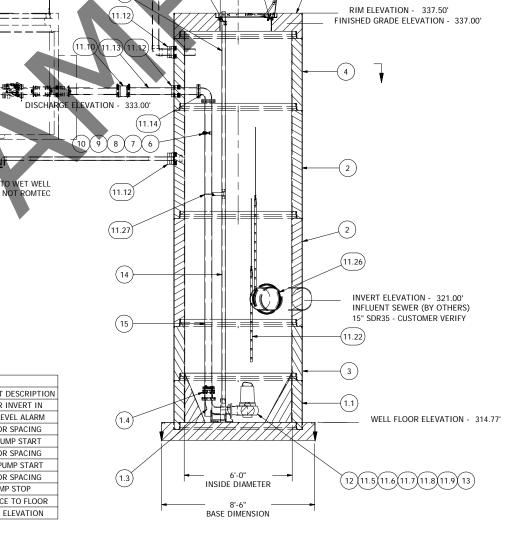

## NOTE: WET WELL TOP SLAB IS PEDESTRIAN RATED

© 2011 ROMTEC INC. ALL RIGHTS RESERVED. THESE

PLANS AND DRAWINGS MAY NOT BE REPRODUCED,

COMPONENTS MAY BE CONSTRUCTED FROM THESE PLANS, WITHOUT WRITTEN PERMISSION OF ROMTEC, INC.

ADAPTED, OR FURTHER DISTRIBUTED, AND NO

TO WET WELL

DRAIN BACK (BY OTHERS) NOT ROMTEC

577 VALVE VAULT ASSEMBLY SEE SHEET 2

NOTE: ALL DIMENSIONS AND ELEVATIONS SHOWN ARE NOMINAL DIMENSIONS. IT IS THE RESPONSIBILITY OF THE ON-SITE CONTRACTOR OR ROMTEC UTILITIES CUSTOMER (NOT ROMTEC UTILITIES) TO VERIFY THE ACCURACY OF ANY CRITICAL DIMENSIONS OR ELEVATIONS PRIOR TO SETTING OR INSTALLING ANY EQUIPMENT.

## 6' DIAMETER WET WELL 4" DISCHARGE PIPING NP3102 FLYGT PUMPS 4" - 577 VALVE VAULT

ALL MATERIALS SHOWN ON THIS SHEET WILL BE SUPPLIED BY ROMTEC UTILITIES AND DELIVERED TO THE SITE AFTER THE HOLE HAS BEEN EXCAVATED AND SHORED. THE CONTRACTOR SHALL SUPPLY A CRANE OF SUFFICIENT SIZE TO LOWER ALL THE CONCRETE PIECES INTO THE HOLE SAFELY. THE THE CONTRACTOR SHALL INSTALL THE WET WELL (AND VALVE VAULT AND METERING VAULT IF APPLICABLE). ROMTEC UTILITIES WILL PROVIDE A REPRESENTATIVE FOR TECHNICAL ASSISTANCE ON THE DAY OF INSTALLATION TO ANSWER ANY QUESTIONS THAT MAY ARISE. THE CONTRACTOR IS RESPONSIBLE FOR ALL PLUMBING AND ELECTRICAL CONNECTIONS AND INSTALLATION. ITEMS NOTED AS "BY OTHERS" WILL BE PROVIDED AND INSTALLED BY THE CONTRACTOR. ROMTEC UTILITIES WILL NOT INSTALL ANY OF THE COMPONENTS SHOWN ON THIS PAGE.

COMPONENT DRAWING

- 6' DIA WET WELL RODRIGUEZ PARK

SHEET

1 OF 2

JOB NUMBER **RMTC** 0000