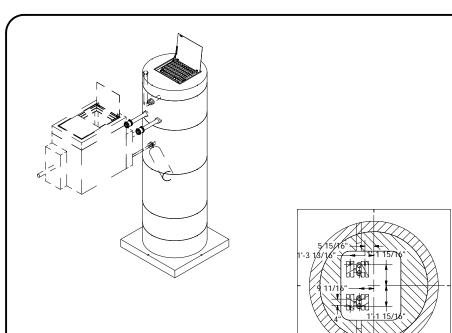

## 6' DIAMETER WET WELL 4" DISCHARGE PIPING NP3102 FLYGT PUMPS 4" - 577 VALVE VAULT

ALL MATERIALS SHOWN ON THIS SHEET WILL BE SUPPLIED BY ROMTEC UTILITIES AND DELIVERED TO THE SITE AFTER THE HOLE HAS BEEN EXCAVATED AND SHORED. THE CONTRACTOR SHALL SUPPLY A CRANE OF SUFFICIENT SIZE TO LOWER ALL THE CONCRETE PIECES INTO THE HOLE SAFELY. THE THE CONTRACTOR SHALL INSTALL THE WET WELL (AND VALVE VAULT AND METERING VAULT IF APPLICABLE). ROMTEC UTILITIES WILL PROVIDE A REPRESENTATIVE FOR TECHNICAL ASSISTANCE ON THE DAY OF INSTALLATION TO ANSWER ANY QUESTIONS THAT MAY ARISE. THE CONTRACTOR IS RESPONSIBLE FOR ALL PLUMBING AND ELECTRICAL CONNECTIONS AND INSTALLATION. ITEMS NOTED AS "BY OTHERS" WILL BE PROVIDED AND INSTALLED BY THE CONTRACTOR. ROMTEC UTILITIES WILL NOT INSTALL ANY OF THE COMPONENTS SHOWN ON THIS PAGE.

COMPONENT DRAWING

- 6' DIA WET WELL RODRIGUEZ PARK

SHEET

1 OF 2

JOB NUMBER **RMTC** 0000