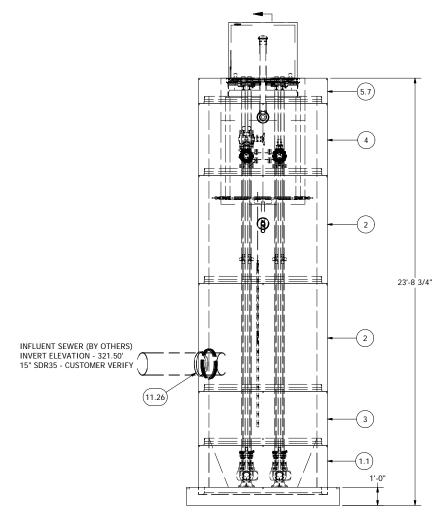

## 6' DIAMETER WET WELL 4" DISCHARGE PIPING NP3102 FLYGT PUMPS 4" - 577 VALVE VAULT

ALL MATERIALS SHOWN ON THIS SHEET WILL BE SUPPLIED BY ROMTEC UTILITIES AND DELIVERED TO THE SITE AFTER THE HOLE HAS BEEN EXCAVATED AND SHORED. THE CONTRACTOR SHALL SUPPLY A CRANE OF SUFFICIENT SIZE TO LOWER ALL THE CONCRETE PIECES INTO THE HOLE SAFELY. THE THE CONTRACTOR SHALL INSTALL THE WET WELL (AND VALVE VAULT AND METERING VAULT IF APPLICABLE). ROMTEC UTILITIES WILL PROVIDE A REPRESENTATIVE FOR TECHNICAL ASSISTANCE ON THE DAY OF INSTALLATION TO ANSWER ANY QUESTIONS THAT MAY ARISE. THE CONTRACTOR IS RESPONSIBLE FOR ALL PLUMBING AND ELECTRICAL CONNECTIONS AND INSTALLATION. ITEMS NOTED AS "BY OTHERS" WILL BE PROVIDED AND INSTALLED BY THE CONTRACTOR. ROMTEC UTILITIES WILL NOT INSTALL ANY OF THE COMPONENTS SHOWN ON THIS PAGE.

## NOTE: VAULT TOP SLAB IS PEDESTRIAN RATED

NOTE: ALL DIMENSIONS AND ELEVATIONS SHOWN ARE NOMINAL DIMENSIONS. IT IS THE RESPONSIBILITY OF THE ON-SITE CONTRACTOR OR ROMTEC UTILITIES CUSTOMER (NOT ROMTEC UTILITIES) TO VERIFY THE ACCURACY OF ANY CRITICAL DIMENSIONS OR ELEVATIONS PRIOR TO SETTING OR INSTALLING ANY EQUIPMENT.

577 VALVE VAULT
4" PIPING AND VALVES

© 2011 ROMTEC INC. ALL RIGHTS RESERVED. THESE PLANS AND DRAWINGS MAY NOT BE REPRODUCED, ADAPTED, OR FURTHER DISTRIBUTED, AND NO COMPONENTS MAY BE CONSTRUCTED FROM THESE PLANS, WITHOUT WRITTEN PERMISSION OF ROMTEC, INC. SHEET

RODRIGUEZ PARK

- 577 VALVE VAULT

COMPONENT DRAWING

2 OF 2

JOB NUMBER RMTC

0000